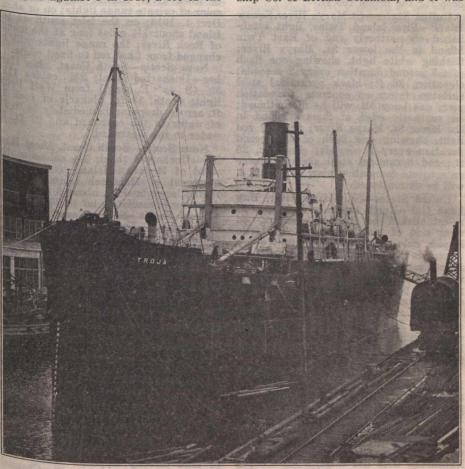

, provided some government assistance was given. The proposal was made by J. O. Cameron, President of the company, that it would build 2 such vessels, and that H. C. Hansen would build 2, and he is reported to have stated that plans were in course of preparation, and that it was expected orders would be received to proceed within a few weeks. D. O. Cameron, of the same company, is reported to have stated that the matter was merely a proposal laid before the minister, with the object of trying to get some government assistance for the revival of wooden shipbuilding, and that it would be impossible to build vessels without such assistance.

Wallace Shipyards Ltd., North Vancouver, B.C., laid the keel recently for a steel steamship for the Union Steamship Co. of British Columbia, and it was



Steamship Troja, after having been repaired by Halifax Shipyards Ltd.

1918 work was done under war rush conditions and entailed a lot of overtime work. During 1919 the plant was steadily busy and the increased amount of repair work done over 1918 was large, so that the number of employes throughout 1919 was within about 200 of the number employed in 1918.

Prince Rupert Dry Dock and Engineering Co., Prince Rupert, B.C.—The Grand Trunk Pacific Coast Steamship Co.'s steamships, Prince Rupert, Prince George, Prince Albert and Prince John, will, each in turn, be overhauled at this Rupert was withdrawn from service, for that purpose, towards the end of December.

Victoria, B.C.—When the Minister of ly, a plan was outlined by the Cameron Lumber Co., by which it would undertake

announced that