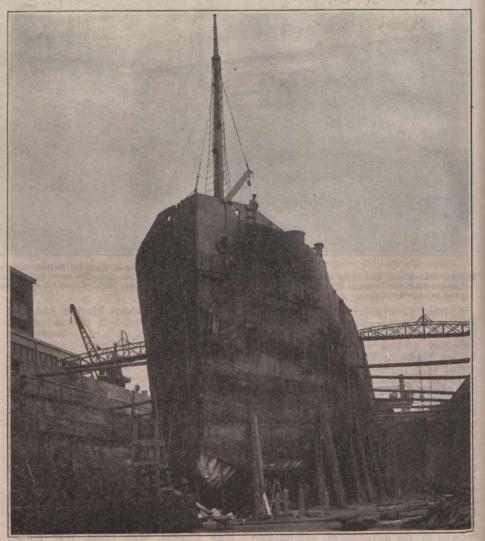

0 tons, and sleeping accommodation for 10 passengers, in addition to the crew. She will be equipped with a Bolinder crude oil engine of 240 b.h.p., for a speed of from 9 to 10 knots an hour when loaded, supplied by the Swedish Steel and Importing Co. Ltd., Montreal. When completed she will be operated between Cape Breton, Prince Edward Island, and Newfoundland ports.

McKay and McLean, Economy, N.S., launched the tern schooner Hiram D. McLean, 450 tons register, at midnight, Dec. 6. She is fitted with all the latest improvements, including gasoline power for hoisting the sails and anchor, and is classed in Bureau Veritas for 12 years. She subsequently went to Walton to load plaster for New York. She was named after Hiram D. McLean, one of the partners, who died recently, and it is stated



Steamshp Troja, undergoing repairs in Halifax Shipyards Ltd., drydock at Halifax, N.S.

Great Lakes Transportation Co. It is being built so that it can operate on either the lakes or the ocean, which ever it may be called upon to do. It will be equipped with complete electric lighting dam, as stated in our last issue.

New Westminster Engineering & Construction Co., New Westminster, B.C.— It is reported that the shipbuilding yard at Poplar Island, New Westminster, B.C., operated recently by this company for building wooden steamship hulls, for the British Government, under orders from the Imperial Munitions Board, has been sold, and that it will be remodelled and equipped to build steel steamships under the management of Haley and Christian.

The Port Arthur Shipbuilding Co., Port

The P