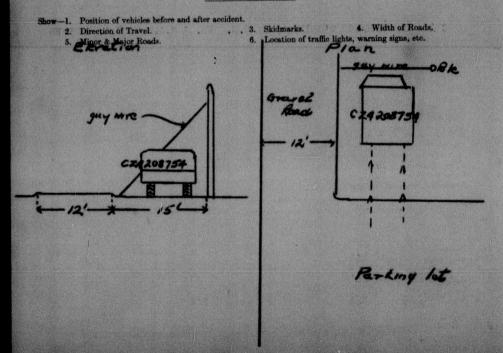

| •            |

Date 26 How 43

# DRIVER'S STATEMENT

# BE SURE ALL PREVIOUS QUESTIONS HAVE BEEN ANSWERED

State here fully what actually occurred

I was ordered to bring the truck ground to be gassed up. Was moving about 2 mph and drove on the grass to avoid driving in the said at edge of road and struck stay wire from light pole. Catching the left front part of cab and breaking off both corners. Also showing book cab.

Sm Ell RA.

# SPACE FOR DIAGRAM



| PART II-DAMAGE TO