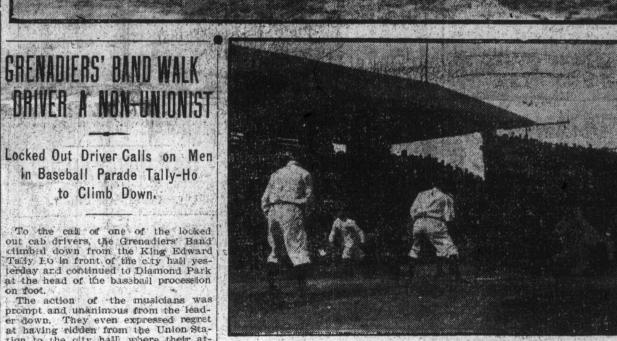

The Toronto World.

18 PAGES \_\_\_\_ SATURDAY MORNING MAY 4 1907 \_\_\_\_ 18 PAGES

To the call of one of the looked

prompt and unanimous from the lead-er down. They even expressed regret at having ridden from the Union Sta-tion to the city hall, where their attention was called to the fact that Pat Mahers son was holding the reins instead of a union driver. The bandsmen, being all members of the Musical Protective Association, were in sympathy with the union cabbles in their controversy with the liverymen.