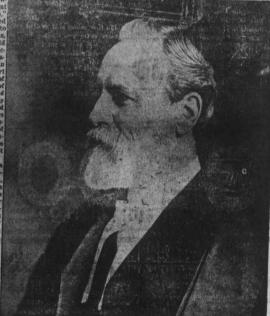

SENATOR THE HON F. L. BENGUE.

SENATOR THE HON F. L. BENGUE.

NEW DIRECTOR OF THE CANADIAN PACINER RELEWAY.

and his colleagues who has a first and his colleagues who has been controlled by the Leutenname Governor of Quebec, in 1831, he was counsel for the Dominion bear of the Dominion bear of the Dominion bear of the Dominion of the Dominion and the different public welfare societies by his zeal.

The would be difficult to enumerate the different public welfare societies by his zeal.

The would be difficult to enumerate the different public welfare societies by his zeal.

The would be difficult to enumerate the different public welfare societies by his zeal.