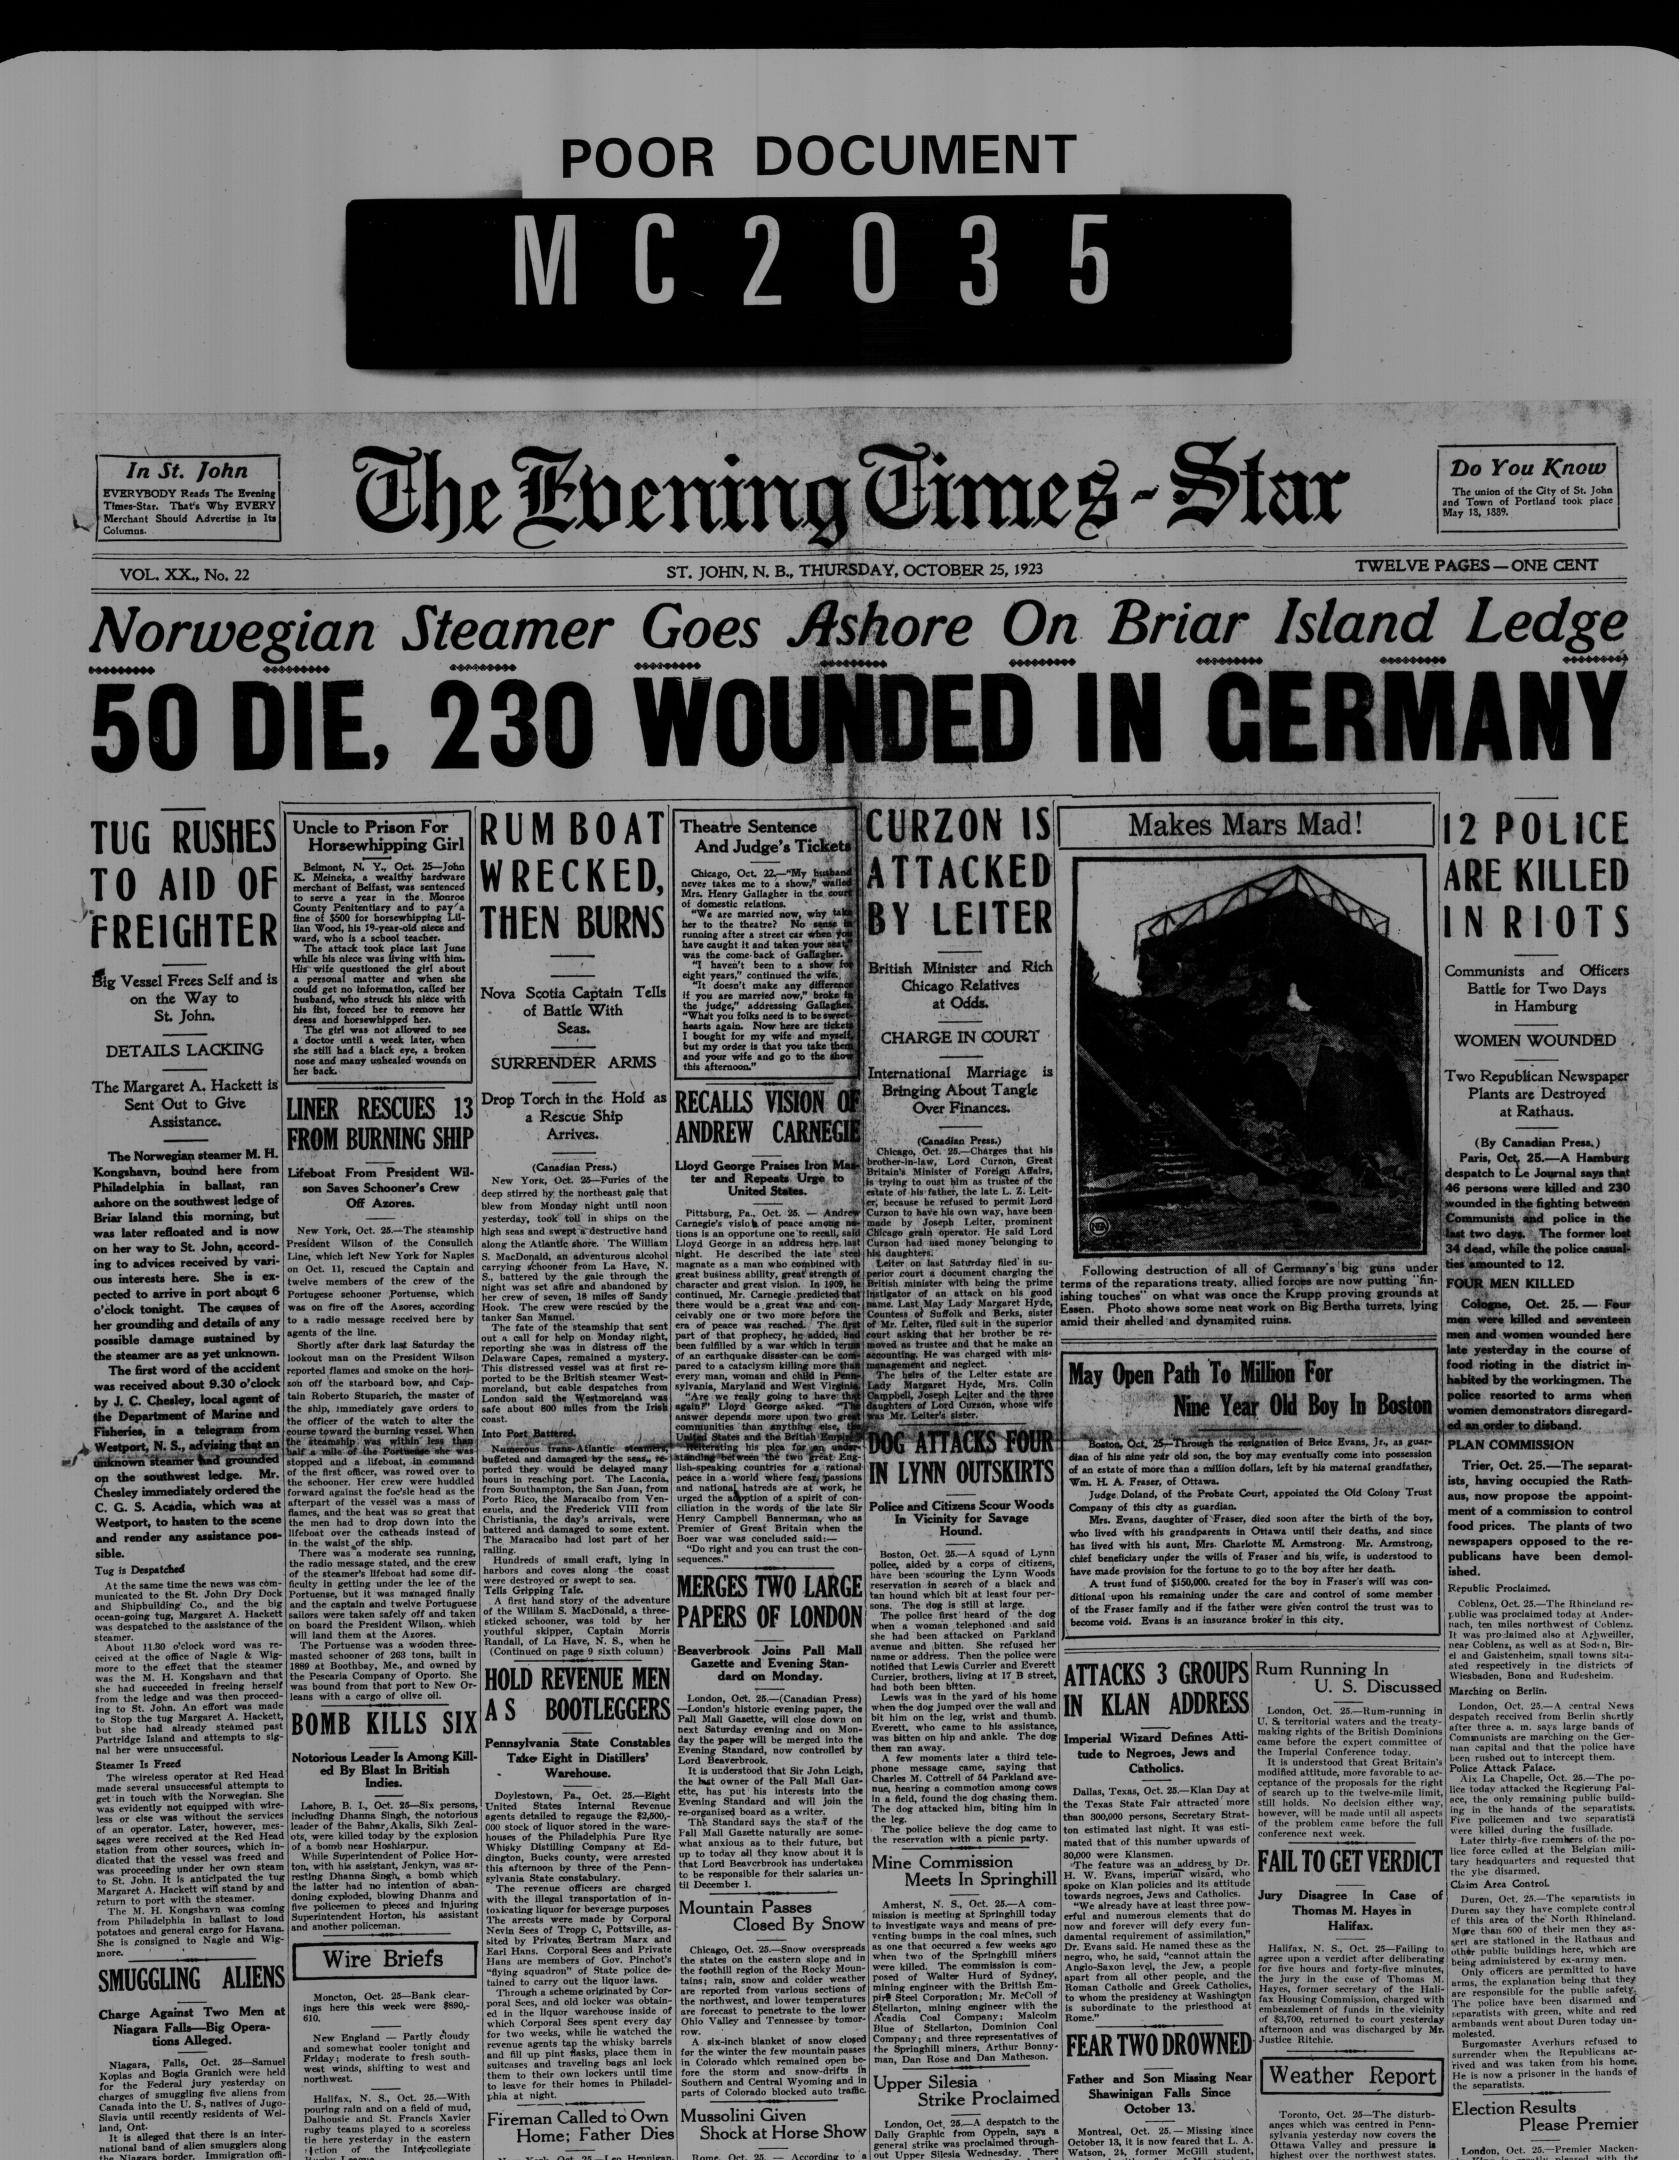

Niagara, Falls, Oct. 25—Samuel Koplas and Bogia Granich were held for the Federal jury yesterday on charges of smuggling five aliens from Canada into the U. S., natives of Jugo-Slavia until recently residents of Wel-land, Ont.

land, Ont. It is alleged that there is an inter-national band of alien smugglers along the Niagara border. Immigration offi-cials say that 100,000 aliens enter the U. S. illegally each year at border points. Many are believed to have been smuggled across the Niagara Biver

### Racing Schooners Nearing Halifax

Halifax, N. S., Oct. 25.—With pouring rain and on a field of mud, Dalhousie and St. Francis Xavier

rugby teams played to a scoreless tie here yesterday in the eastern totion of the Intercollegiate Rugby League. Buenos Aires, Oct. 25.—The Anglo Persian Oil