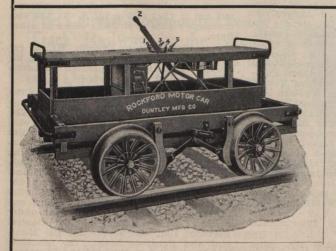

The International Transit Co., Sault Ste. Marie, has recently purchased in the U.S., the steamboat Clansman, which it has registered in Canada, and re-named Bawating. The vessel was built in Detroit, Mich., in 1875, and is screw driven, with engine of 28 n.h.p. Her dimensions are, length, 110 ft., breadth 29 ft., depth 11.4 ft.; tonnage, 246 gross, 167 register.