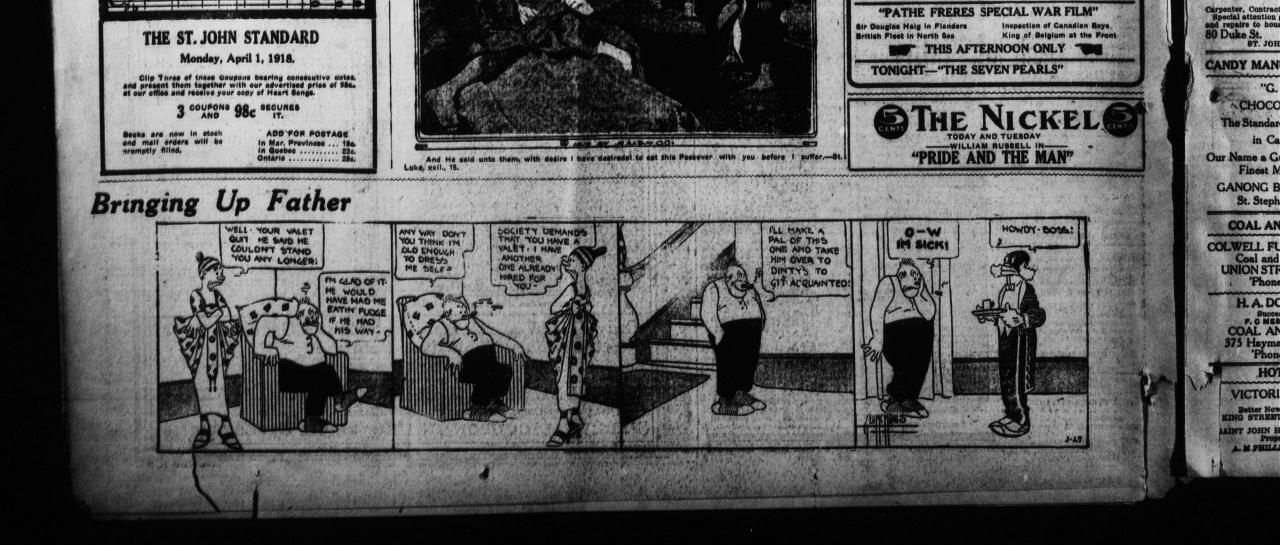

HE AUVLINGNE VALLEY IN FRANCE In W

MR. AND MRS. DREW

In One of the Comedia "The Base Deceiver"

FLORENCE GILMOUR

Lo, Hear The Gentle Lark"

S(0) S (2 All P

Elm St. 'Ph

- WILLA

DERS AND

THE McMILL Prince Wm. St.

by Skilled O

BARRIS

ess Street. ney to Lost on

J. M. TRU

Barrister, Not Canada Life 60 Prince Wil St. John,

50 Princess St., S Money to Lo

MILES P.

Solicitor

Esta

BAK

HOME B.

ng Cake a S

CONTRA

ROBERT M. Carpenter a Satimates Cheerf ake a Specialty al Weather Stri

office, 36 Princess

gineers & Co

E. M. ARCHIBA

102 Prince W

W. A. N

134 Para Phone

Carpenter-

Plate, Sheet, and

We furnish Art Glass, Bevelled rors, Sheet Glas Everything in V for Bu

MURRAY & GR

EDWARI

GLASS

'Phone M

J. McLAUGHI IN Bread, Cake

ROY A DA BOLIUITOR

LAGE B OTTIE S. Ma -





|