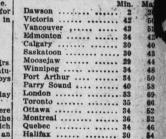

Gilmour's, 68 King St.

Moosejaw Winnipeg Port Arthur Parry Sound London .....

MINIATURE ALMANAC.

THE WEATHER. Maritime-Moderate southwesterly Maritime-Moderate southwesterly Washington, Mar. 31-Northern Ner England-Fair Monday, showers a colder at night or Tuesday; modern to fresh south winds. Toronto, Ont., Mar. 31-The weather today has been fine and quite mild from the Great Lakes to the Maritime Provinces, except in the extreme north ern districts of Ontario, where show ers have occurred. In the, western provinces it has been more unsattle and somewhat colder and snow is no falling in western Alberta. Min. Ma