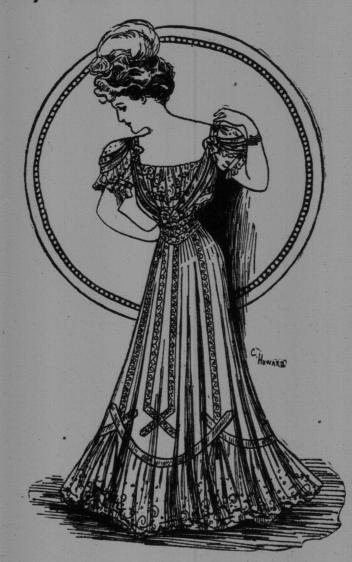

### Daily Fashion Hint for Times Readers.

EVENING GOWN OF CREAM NET.

Hood's Sarsaparilla

terlining of cream-white mousseline. The bodice of the gown was joined to the skirt in princesse effect by a girdle made of insertion. A suggestion of Empire lines of will and grace.

Only they are masters among men, and terminated at the top of the high girdle, ace back and front. Satin folds headed the or festoons of lace about the lower part of ras the skirt, and a three-inch band was used in- as a hem for the net foundation.