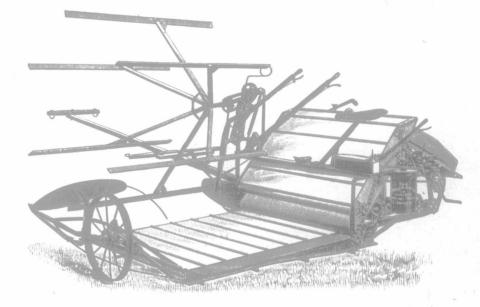

\* AGRICULTURE, STOCK, DAIRY, POULTRY, HORTICULTURE, VETERINARY, HOME CIRCLE.\*

Vol. XXXV. LONDON, ONTARIO.

MAY 21, 1900.

WINNIPEG, MANITOBA.

HEAD OFFICE: HAMILTON, ONTARIO.

Paid-up Capital, \$1,500,000; Reserve, \$1,000,000; Total Assets, \$14,076,457.