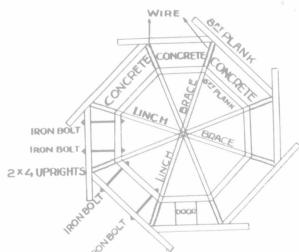

wice dry. By letting every shovelful drop in the same spot the pile will form a cone shape, and the concrete will mix by rolling down the sides of the pile. After the concrete is mixed dry, level it off about shovel deep and make a hole in center, and pour in about two pails of water, and work the concrete to center, and to finish wetting it if a rose sprinkler is used it will distribute the water more evenly. Shovel this over twice, the same as it was done when mixed dry, and it is ready for use. The concrete should not be wetter than to resemble moist earth. By taking it up in the hand it will pack, but not leave any moisture on the hand.

After the concrete is prepared, spread about two inches of it on the ground; then place in stone and hammer them down well, and fill in between with



TEMPORARY FRAMEWORK FOR OCTAGONAL SILO.

concrete until the height of footing is attained, which should be 10 inches or 1 foot. After the footing is put in, the form for building the walls should be put up. I have used uprights and wedges, but would prefer bolts to hold the plank to their place. The drawing I send will show this.

#### THE TEMPORARY FRAME.

Take 8 pieces, 2 by 4 in. by 14 ft. long, and stand them on end for the inside angles, and by nailing 1 by 6 in. by 16 ft. boards on top of these 2 by 4 in. pieces and letting them cross one another in center of silo and nailing them together, it will keep the uprights the right distance apart. By taking a 2 by 4 in, scantling and standing it up in center of silo under these boards, it will keep them from sagging. By taking a small st