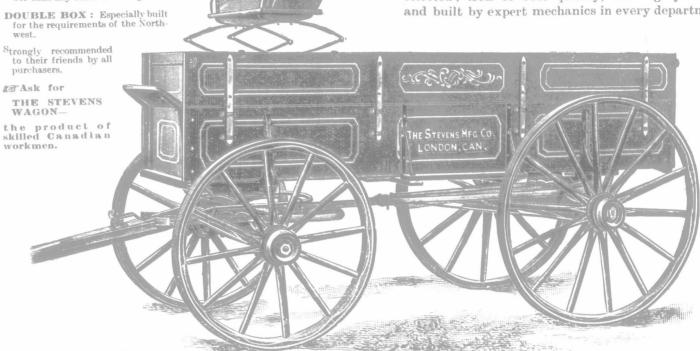

ation: "I sheared a 250-pound prize Oxford in 8 minutes, better and easier than I ever sheared a sheep before. My 16-year-old son sheared a number of large rams in 12 to 15 minutes each, doing a smooth, nice job. More than the price of shearing per head is saved on each sheep in wool, and the price is again saved in freedom from cuts on valuable sheep. We would rather pay liberally for machine shearing than have the work done old-style for nothing."

## The Stevens Wagon

Undoubtedly THE BEST offered to the Canadian Farmer to-day.

HIGH WHEEL: Easy running. STRONG AXLE: Has perfect truss-rod; Skein takes more timber than any other farm wagon. Made of sound, well-seasoned stock, carefully selected; iron of best quality, thoroughly tested, and built by expert mechanics in every department.



Head Office: LONDON, ONT. Branch Depot: Princes St, WINNIPEG, MAN.

**COMPLETE** 

REORGANIZATION.

The Manitoba Farmers' Mutual

Hail Insurance Co.

A MUTUAL Hail Insurance Co. of the farmers, for the farmers.

CROP ACREAGE ONLY INSURED. REMUNERATION \$5.00 PER ACRE.

Limit of assessment reduced to Four per cent. (equals 20 cents per acre). \$2,000,000 insurance in force. Good

reliable local agents wanted. Correspondence solicited.

#### MUSIC.

Britons Remember, hest patriotic song, 40 cts. We keep the largest and best-assorted stock of sheet music and music teachers' supplies in Western Canada. Our prices are the lowest, and our Musical Instruments are thoroughly reliable. Send for one of our \$7.00 talking machines, the Columbia Graphophone.

e. Send for one of our provided in the C