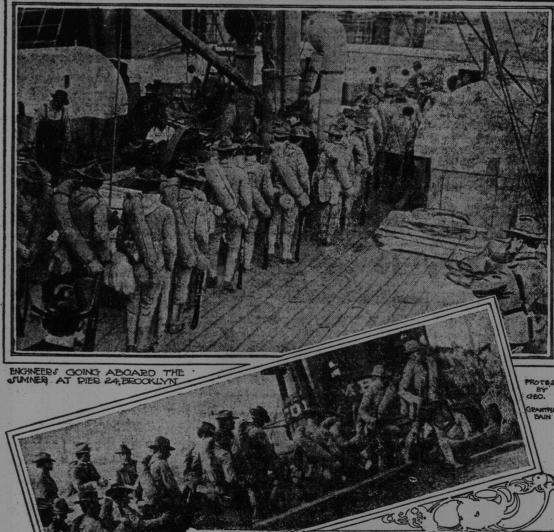

### The Canadian Drug Co., Ltd.

70-72 Prince William St. P. O. Box 187 St. John, N. B.

SCENES AT EMBARKING OF U.S. TROOPS FOR CUBA

THE TEARFUL EDITOR

TUG WITH ENGINEERS ON BOARD ARRIVING AT THE PIER FROM THE PENN. RAILROAD