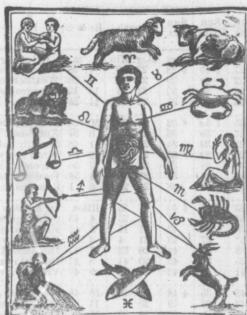

# Aries, the ram, Head snd Face.

Gemini, Arms.

1873.7

Leo, Heart.

Libra, Reins.

Sagitarius, Thighs.

Aquarius, Legs.

Pisces, Feet,

Taurus, Neck.

Cancer, Breast.

Virgo, Bowels.

Scorpio, Secrets.

Capricornus, Knees.