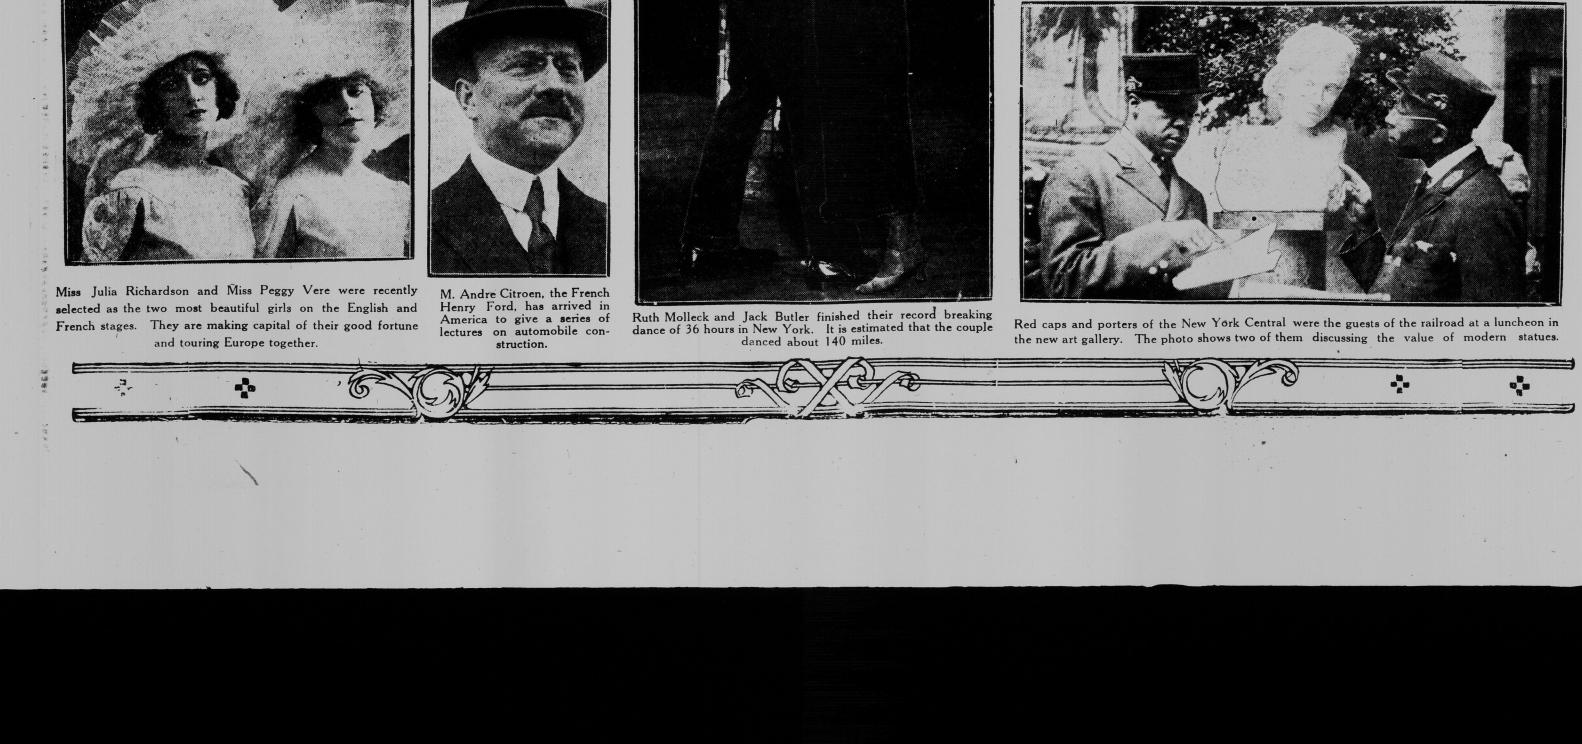

**POOR DOCUMENT** The Boening Times 🖈 Star SIXTEEN PAGES - ONE CENT ST. JOHN, N. B., TUESDAY, APRIL 17, 1923 PAGES ONE TO EIGHT VOL. XIX., No. 166 THE BASEBALL PRESS VIEWS ON Believe Fake Mutiny Was IS QUESTIONED As Hiram Sees It One-Legged Man time to confer Out for Non-Stop Staged on Rum Runner SEASON OPENS IN BRITISH BUDGET EMIGRATION Dancing Record "Well, By Hen!" said Mr. Hiram Horn-Hen!" FOR "SAFE" PEACE beam to the Times reporter, "I went down to that there City Hall Cleveland, April 17 .- Theodore Authorities Think Crew of Patricia M. Behan THE BIG LEAGUES Bert Sullivan, 24, is cut to set a General Reception of Bald-win Proposals Fav-orable. IN IRELAND? Fled With Proceeds of Liquor Sale-Whole Parliamentary Secretary Unnon-stop dancing record for onelegged persons. Sullivan entered a der Fire in the British Coast Reported Covered by Rum Fleet-Decontest being conducted at a local dancing hall at 6.20 last night, and "Play Ball" the Cry on the Commons. clared a Menace to Navigation. gittin' these days. It Writer Fears Wisdom of said he will establish a mark for Fields This Afternoon beat all what a crowd everybody to shoot at. Adverse Comment Because o' folks went down an' (Canadian Press) London, April 17.—An unusually large number of questions were put to Lieut. Col. Buckley, parliamentary sec-retary to the overseas trade depart-ment, in the House of Commons yester-Pressing Republicans Duty on Sugar and Tea sot an' stood around listenin' to what was New York, April 17 .- Belief that the NEW RECORD IN to Wall rum runner Patricia M. Behan, found The Opposing Pitchers in Not Reduced and it is Call-one way in the mornadrift with sails set Sunday morning Some of the Contests -Irish Times Advocates Con- off the Long Island coast, had staged a "fake mutiny" and had fled with the in'—an' I guess if any-body hed ast fer a show o' hands in the Wreck at New Park of the day in regard to emmigration. The first, which was somewhat of a poser, was whether the several persons serv-**DANCE MARATHON** Lloyd George Liberals are <text><text><text><text><text><text><text><text><text><text><text><text><text><text><text><text><text><text><text><text><text><text><text><text><text><text><text><text><text><text><text><text><text><text><text> ference With a Neutral \$200,000 obtained from selling a cargo Chicago Cubs-Landis to afternoon the'd a'been mighty few on t'other side then. The town's gittin' het up some over this here hydro-aint it? Chairman and Suggests of 4.000 cases of whiskey, was express-Not Satisfied. See the First Boston Game ing on the Overseas Settlement Com-mittee had ever visited the Dominica Monsignor Luzio for This Crew of Six.