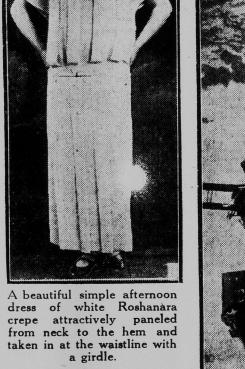

field, Witt in centre and Bob Meusel in left.







BORSALINO HATS



The Studio



THE EVENING TIMES AND STAR, ST. JOHN, N. B., TUESDAY, APRIL 17, 1923

## The Evening Times Pictorial Page



Lieut. R. C. de Reuters comes to grief at the water jump in the Brigade of Cuards race at Wappenham, England.

16



Because the Germans have been unable to take their coal away, mountains of it have been accumulating at the pit heads and covering acres of ground.





The goalie of the Sheffields United beating out a neat bit of headwork by a forward of the Bolton Wanderers with a rapid-fire punch.



French soldiers in the Ruhr find that the Germans have a faculty for damaging railway locomotives and stealing their spare parts. They now have orders to shoot at sight anyone found on the railway.







An English inventor has here put down in black and white his vision of the airship development of the future. He depicts a London-New York air liner being moored to the mast of its depot vessel.







The lighthouses of the land. A new invention to indicate wind direction and landing conditions for the benefit of airmen. The lights are illuminated at night and will flash for six months without adjustment.



Eddie Hubbard, aerial postman, who has been flying between Victoria, B.C., and Seattle, Wash., for the past three years, narrowly escaped death when his plane plunged into the straits off Victoria. He was unconscious when rescued.