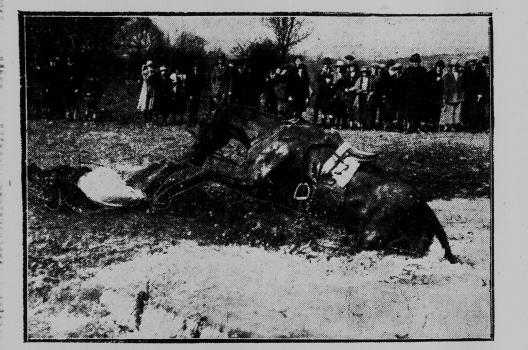

a left-hander. Snyder and Smith will probably do the bulk of the catching. Kelly will play first base as usual, With the rest of the infield consisting of Frisch, Bancroft and Groh. Young

.

.





will again perform in right field, with Irish Meusel in left.

Irish Meusel in left. If Everett Scott recovers from his recent injury in time, the Yankees also will open their season with the same line-up as last year. Schang will do most of the catching, as in the past. Pipp will be at first base, with Ward at second, Scott at shortstop and Dugan at third. The outfield will again consist of Ruth in right field, Witt in centre and Bob Meusel in left.







BORSALINO HATS



The Studio



THE EVENING TIMES AND STAR, ST. JOHN, N. B., TUESDAY, APRIL 17, 1923

## The Evening Times Pictorial Page



Lieut. R. C. de Reuters comes to grief at the water jump in the Brigade of Cuards race at Wappenham, England.

16



Because the Germans have been unable to take their coal away, mountains of it have been accumulating at the pit heads and covering acres of ground.





The goalie of the Sheffields United beating out a neat bit of headwork by a forward of the Bolton Wanderers with a rapid-fire punch.



French soldiers in the Ruhr find that the Germans have a faculty for damaging railway locomotives and stealing their spare parts. They now have orders to shoot at sight anyone found on the railway.







An English inventor has here put down in black and white his vision of the airship development of the future. He depicts a London-New York air liner being moored to the mast of its depot