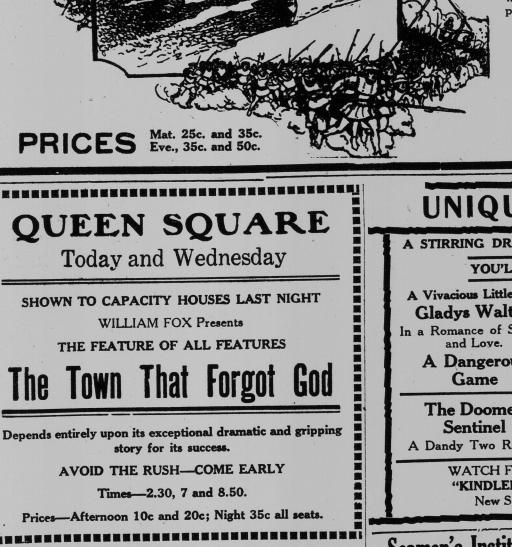

ld 31, Bradford 8. Peg O'My Heart right-hander is pitching against the world's champions. In addition to Leeds 8, Hull 12. Barrow 5, Hull Kingston 18. these two high-priced stars, Jack Bent-ley, purchased from the Baltimore club for \$65,000, will make his first appear-ance as a member of the Giants. Rickard Frank Marlow, Wilson's new man-- NEXT WEEK -The Giants will open the season with the same line-up as last year, ex-cept for the fact that O'Connell and Cunningham will alternate in centre 'Common Clay' CAR - Discon - Star field, depending on whether the oppos-ing pitcher is a right-hander or a left-hander. Snyder and Smith will probably do the bulk of the catching. Kelly will play first base as usual, With the rest of the infield consisting of Frisch, Bancroft and Groh. Young

.

.





will again perform in right field, with Irish Meusel in left.

Irish Meusel in left. If Everett Scott recovers from his recent injury in time, the Yankees also will open their season with the same line-up as last year. Schang will do most of the catching, as in the past. Pipp will be at first base, with Ward at second, Scott at shortstop and Dugan at third. The outfield will again consist of Ruth in right field, Witt in centre and Bob Meusel in left.







BORSALINO HATS



The Studio



THE EVENING TIMES AND STAR, ST. JOHN, N. B., TUESDAY, APRIL 17, 1923

## The Evening Times Pictorial Page



Lieut. R. C. de Reuters comes to grief at the water jump in the Brigade of Cuards race at Wappenham, England.

16



Because the Germans have been unable to take their coal away, mountains of it