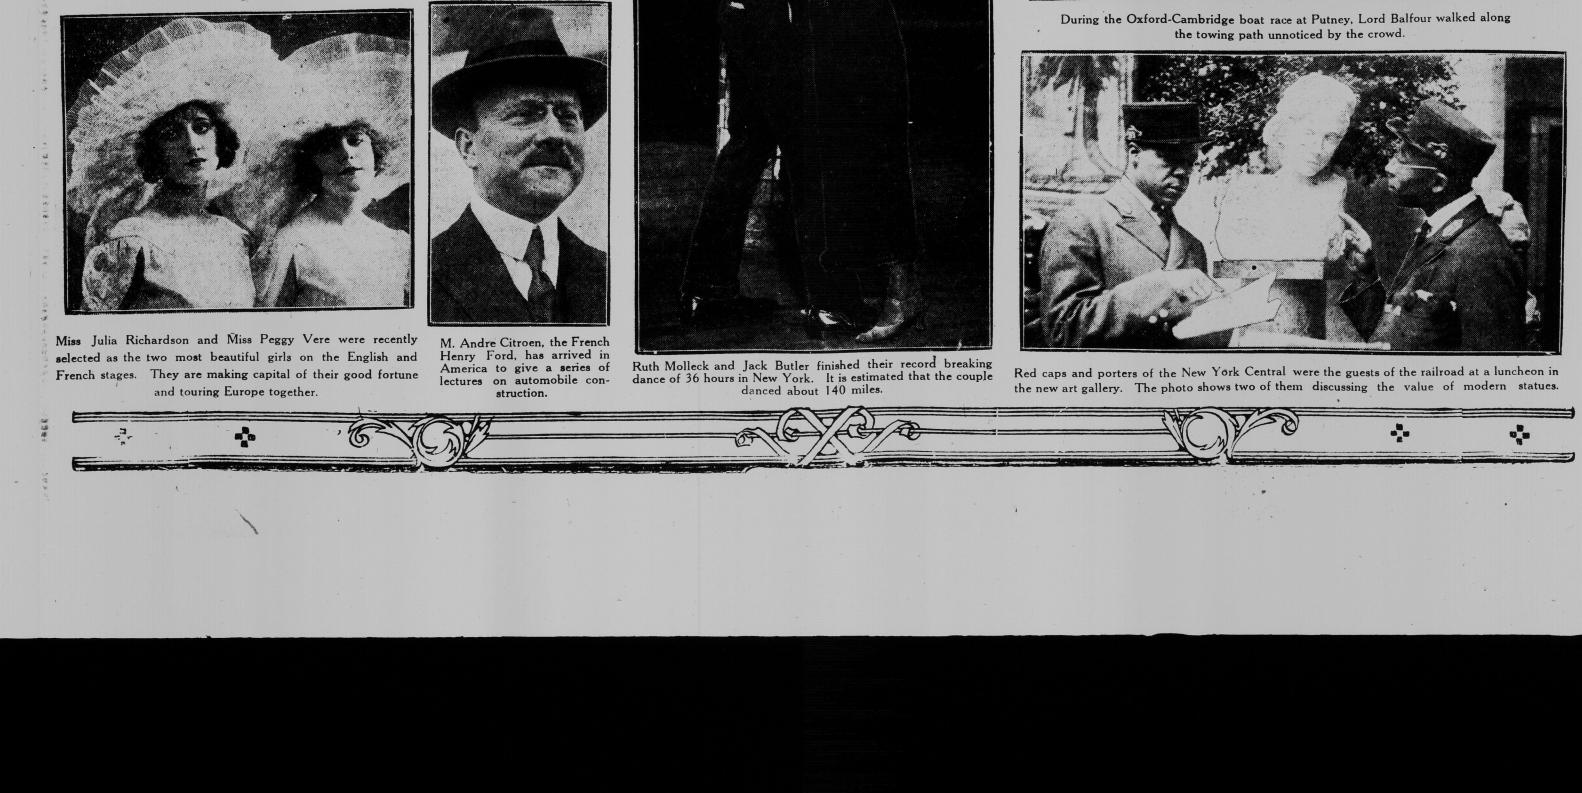

**POOR DOCUMENT** The Boening Times 🖈 Star SIXTEEN PAGES - ONE CENT ST. JOHN, N. B., TUESDAY, APRIL 17, 1923 PAGES ONE TO EIGHT VOL. XIX., No. 166 THE BASEBALL PRESS VIEWS ON Believe Fake Mutiny Was IS QUESTIONED As Hiram Sees It One-Legged Man time to confer Out for Non-Stop Staged on Rum Runner SEASON OPENS IN BRITISH BUDGET EMIGRATION Dancing Record "Well, By Hen!" said Mr. Hiram Horn-Hen!" FOR "SAFE" PEACE beam to the Times reporter, "I went down to that there City Hall Cleveland, April 17 .- Theodore Authorities Think Crew of Patricia M. Behan THE BIG LEAGUES Bert Sullivan, 24, is cut to set a General Reception of Bald-win Proposals Fav-orable. IN IRELAND? Fled With Proceeds of Liquor Sale-Whole Parliamentary Secretary Unnon-stop dancing record for onelegged persons. Sullivan entered a der Fire in the British Coast Reported Covered by Rum Fleet-Decontest being conducted at a local dancing hall at 6.20 last night, and "Play Ball" the Cry on the Commons. clared a Menace to Navigation. gittin' these days. It Writer Fears Wisdom of said he will establish a mark for Fields This Afternoon beat all what a crowd everybody to shoot at. Adverse Comment Because o' folks went down an' (Canadian Press) London, April 17.—An unusually large number of questions were put to Lieut. Col. Buckley, parliamentary sec-retary to the overseas trade depart-ment, in the House of Commons yester-Pressing Republicans Duty on Sugar and Tea sot an' stood around listenin' to what was New York, April 17 .- Belief that the NEW RECORD IN to Wall rum runner Patricia M. Behan, found The Opposing Pitchers in Not Reduced and it is Call-one way in the mornadrift with sails set Sunday morning Some of the Contests -Irish Times Advocates Con- off the Long Island coast, had staged a "fake mutiny" and had fled with the in'—an' I guess if any-body hed ast fer a show o' hands in the Wreck at New Park of the day in regard to emmigration. The first, which was somewhat of a poser, was whether the several persons serv-**DANCE MARATHON** Lloyd George Liberals are <text><text><text><text><text><text><text><text><text><text><text><text><text><text><text><text><text><text><text><text><text><text><text><text><text><text><text><text><text><text><text><text><text><text><text> ference With a Neutral \$200,000 obtained from selling a cargo Chicago Cubs-Landis to afternoon the'd a'been mighty few on t'other side then. The town's gittin' het up some over this here hydro-aint it? Chairman and Suggests of 4.000 cases of whiskey, was express-Not Satisfied. See the First Boston Game ing on the Overseas Settlement Com-mittee had ever visited the Dominica Monsignor Luzio for This Crew of Six.