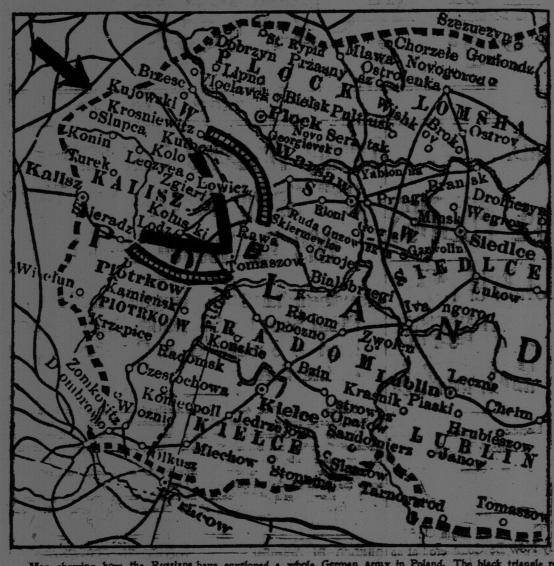

E. Stocker, property in King Square. R. H. Simonds to J. R. Campbell, property in Strait shore road. Kines County

# Twenty Thousand Canadians Still Under Canvass But They Will Be Housed By Christmas

Newfoundland Contingent at Salisbury Plain Sent to Garrison Duty in Scotland — Severe Gale Overturns Many of the Tents

One thousand men are engaged daily in the construction of rail rve the needs of the camps statione here.

In the severe gale of Wednesday night that swept over the great the country, hundreds of tents of the Canadian contingent were

# AS TO ITALY'S STATUS

Means Readiness For Declar-

BOY FINDS HUMAN HAND AND

## RELIEF TO DESTITUTE LABRADOR PEOPLE

Many Think Premier's Statement Newfoundland Helping-Sea and Land Crops Failure; Bread and

### A TRIUMPH OF RUSSIAN STRATEGY



# COURT HEARS ABOUT

Accused is a Soldier -The Evid-

Accused in a Soldier —The E-rich
ence of Transection — Mailes
Sull Before Goart

The Sull B

### DEATHS

HILYARD—Died, at Dalhousie, N. B. on Taurelay, the 3rd inst., Arthur Harrison Hilyard, in the fifty-sixth

Harrison Hilyard, in the fifty-sixth year of his age.

Funeral from St. Luke's Church, 8.80 p. m. Sunday.

LAMB—In this city on the 3rd inst., Albert Edward Lamb, aged forty-five years, leaving wife, father, mother, sisters and brothers to mourn.

Funeral from 107 St. James street. Service at St. James street. Service at St. James church at 8 p. m. Saturday afternoono.

HILYARD—Died, at Dalhousie, N. B., on Thursday the 3rd inst., Arthur Harrison Hilyard, in the fifty-sixth year of his age.

of his age.
Notice of funeral herea