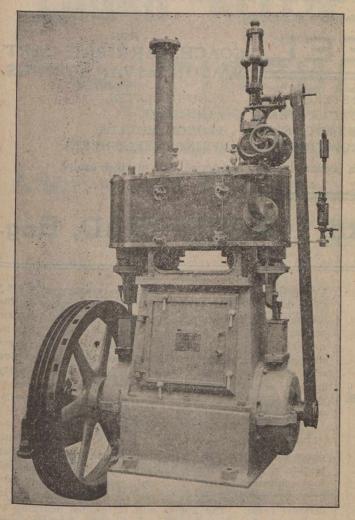

# T.&R.LEES, Hollinwood, Nr. Manchester, BORGINEERS &

Improved Horizontal Steam Engines (Class J.)

Constructed to work at a Steam Pressure up to 100 lbs. Fitted with Patent Automatic Piston Valve Expansion Gear; the Cut-off being automatically adjusted by Governor.

These Engines are all fitted with our patent automatic Cut-off unde control of our patent high-speed Governor, giving a clear and positive cut-off. It regulates the Valve with great precision, and supplies the steam according to the varying load, effecting the greatest economy in steam, and great uniformity of speed. The working parts are easy of access throughout. This Apparatus is strongly recommended for driving Electrical Installations, Saw Mills, Corn Mills, Weaving Mills, Brickworks, and other trades where varying loads have to be contended with

### PLEASE INDENT THROUGH MERCHANTS

Telegrams: "LEES, HOLLINWOOD."

Special estimates to Canadians under the new Preferential Tariff

No. 1-3 ft. 6 in. Slate Bed. Real Ivory Balls, and Full Accessories. Price £2.15,0.