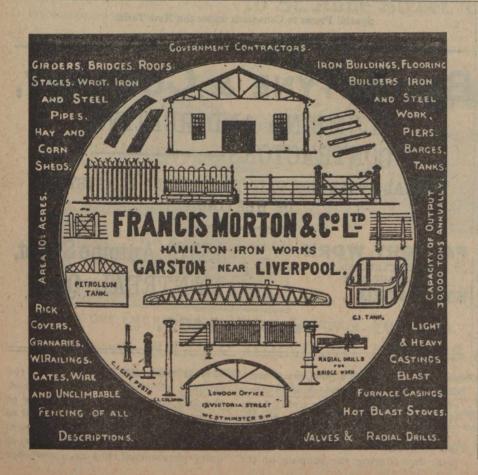

vest the yield of otto proved the smallest on record. This is, indeed, the first time in the remembrance of old growers when farmers have had to use as many as 2380 lbs. rose-flowers to make 1 Turkish oz. of otto. That is quite phenomenal, but as a sequence

ESTABLISHED 1851.

Tel. Address: "SCRIVEN, LEEDS."

### SCRIVEN & Co.,

LEEDS.

Machine Tools and Hydraulic Machinery,
For ENGINEERS, SHIPBUILDERS, BOILER MAKERS and BRIDGE BUILDERS



PATENT COMBINED MACHINE for Shearing either Right or Left Hand without changing a knife Also for Bending Beams and Shearing one side off the Bulb for riveting knees to, and Horizontal Punch.

Patent Angle-Bar Planing Machine. Patent Edge and Butt-Plate Edge Planing Machine. Scriven's Vertical Plate Bending Machine, with Bend Plates to end without flat.



the quantity of the new otto is extremely rich.

Owing to this the new otto costs the growers nearly twice as much as during previous years, and it is no wonder that prices prevailing in Bulgaria seem excessively low to the growers. So far enly about thirty rose-villages in the districts of Kezanlik, Stara Zagora and Vova Zagora have sold their produce, at prices ranging from 17s 6d to 19s per T. oz. The rest may eventually follow suit, but for the present decline to part with their otto, holding out for at least 20s. The quality being very good, all hope that the demand and consumption will be larger this year. As in previous years, cheap grades and poor ottos will be sold even here as low as 14s to 15s per T. oz... just as many so-called exporters of "extra fine" and "virgin" otto sell