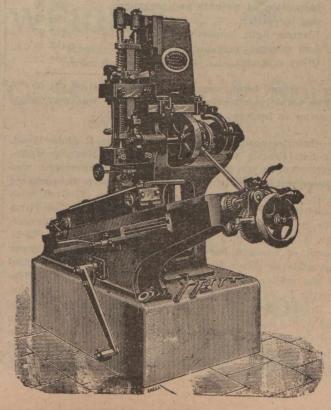

# T.&R.LEES, Hollinwood, Nr. Manchester, BORGINEERS &

Improved Horizontal Steam Engines (Class J.)

Constructed to work at a Steam Pressure up to 100 lbs. Fitted with Patent Automatic Piston Valve Expansion Gear; the Cut-off being automatically adjusted by Governor.

These Engines are all fitted with our patent automatic Cut-off unde control of our patent high-speed Governor, giving a clear and positive cut-off. It regulates the Valve with great precision, and supplies the steam according to the varying load, effecting the greatest economy in steam, and great uniformity of speed. The working parts are easy of access throughout. This Apparatus is strongly recommended for driving Electrical Installations, Saw Mills, Corn Mills, Weaving Mills, Brickworks, and other trades where varying loads have to be contended with