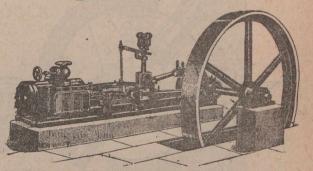

# T.&R.LEES, Hollinwood, Nr. Manchester, BORGINEERS &

Improved Horizontal Steam Engines (Class J.)

Constructed to work at a Steam Pressure up to 100 lbs. Fitted with Patent Automatic Piston Valve Expansion Gear; the Cut-off being automatically adjusted by Governor.

These Engines are all fitted with our patent automatic Cut-off unde control of our patent high-speed Governor, giving a clear and positive cut-off. It regulates the Valve with great precision, and supplies the steam according to the varying load, effecting the greatest economy in steam, and great uniformity of speed. The working parts are easy of access throughout. This Apparatus is strongly recommended for driving Electrical Installations, Saw Mills, Corn Mills, Weaving Mills, Brickworks, and other trades where varying loads have to be contended with

### PLEASE INDENT THROUGH MERCHANTS

Telegrams: "LEES, HOLLINWOOD."

Special estimates to Canadians under the new Preferential Tariff

No. 1-3 ft. 6 in. Slate Bed. Real Ivory Balls, and Full Accessories. Price £2.15,0.