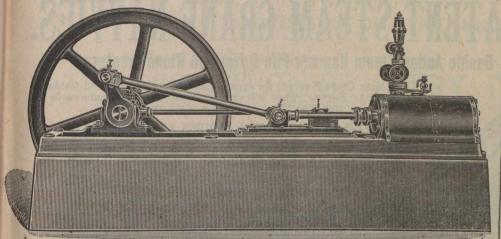

# T.&R.LEES, Hollinwood, Nr. Manchester, BORGINEERS &

Improved Horizontal Steam Engines (Class J.)

Constructed to work at a Steam Pressure up to 100 lbs. Fitted with Patent Automatic Piston Valve Expansion Gear; the Cut-off being automatically adjusted by Governor.

These Engines are all fitted with our patent automatic Cut-off unde control of our patent high-speed Governor, giving a clear and positive cut-off. It regulates the Valve with great precision, and supplies the steam according to the varying load, effecting the greatest economy in steam, and great uniformity of speed. The working parts are easy of access throughout. This Apparatus is strongly recommended for driving Electrical Installations, Saw Mills, Corn Mills, Weaving Mills, Brickworks, and other trades where varying loads have to be contended with