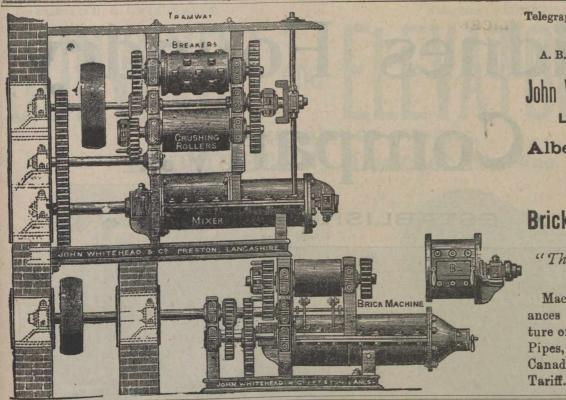

# T.&R.LEES, Hollinwood, Nr. Manchester, BORGINEERS &

Improved Horizontal Steam Engines (Class J.)

Constructed to work at a Steam Pressure up to 100 lbs. Fitted with Patent Automatic Piston Valve Expansion Gear; the Cut-off being automatically adjusted by Governor.

These Engines are all fitted with our patent automatic Cut-off unde control of our patent high-speed Governor, giving a clear and positive cut-off. It regulates the Valve with great precision, and supplies the steam according to the varying load, effecting the greatest economy in steam, and great uniformity of speed. The working parts are easy of access throughout. This Apparatus is strongly recommended for driving Electrical Installations, Saw Mills, Corn Mills, Weaving Mills, Brickworks, and other trades where varying loads have to be contended with

### PLEASE INDENT THROUGH MERCHANTS

Telegrams: "LEES, HOLLINWOOD."

Special estimates to Canadians under the new Preferential Tariff

No. 1-3 ft. 6 in. Slate Bed. Real Ivory Balls, and Full Accessories. Price £2.15,0.