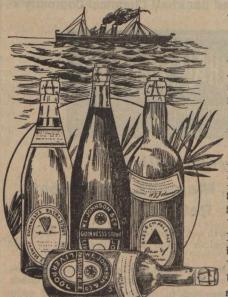

# Bottled Beer and Stout

FOR EXPORT.

The "Compass" Brand

Bass & Co.'s Pale and Light Bitter Ales, and Guinness's Extra Foreign Stout.

Also Exporters of Mineral Waters
Devonshire Cider and Specially Blended Scotch and Irish Whiskies, guaranteed Five Years old. Buying Agents wanted—West Coast Africa United States, Canada and Newfoundland.

W. E. JOHNSON & CO.,

67-69 Leeds St., LIVERPOOL. Eng.