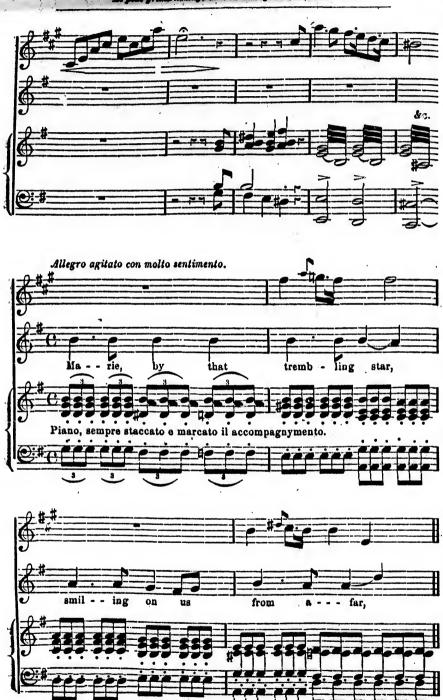

in Chopin, by the happy usage of the ornamental, shows himself a perfect master of this, as of all other modifications of style.

LIED.

### MARIE.

James Pech.

Voice, Glarinet, and Piano.

Marie, by that trembling star, Smiling on us from afar, Swear you love me, and I'll be Sun and Moon and Star to thee.

"If you love me, tell me so;— Say you love me ere I go: Swear it by that crimson ray, Slumb'ring on the couch of day.

I would love thee; but, you know, If I do, and "tell you so," Transient then would be thy love As that fading light above.

Man forgets us when we tell
That we love him, and how well:—
Not to be forgotten so
Ever will I tell thee—No!"

INTRODUCZIONE.

Andante ma non troppo e con tristezza.



provizary to the tony by ubject is &c., ad ul man-Nothing

variably











Whe amber, heaver

Who the clo plains

Wh teriou some leave

> wi myst long sight gesti burs

> > of je ope the three mel

at riv vis

ma

wl pr

9

### TO MARIE.

When Evening, in captivating splendour, descends from her pavilion of crimson and amber, to spread sweet twilight o'er the landscape, calling down the gentle dews of heaven, with myriad hues of sunset on the face of nature:—

Then thou com'st to me.

When twilight gathers round, and twines celestial rosy wreaths about the bosoms of the clouds, revealing beauties of terrestrial garlands on a summer eve, spangling the green plains and mountains, and crowning all with lilies, roses, and living gems of every hue:

Then thou com'st to me.

When gentle flutterings of the winds, which seem to nestle with the foliage and mysterious wh