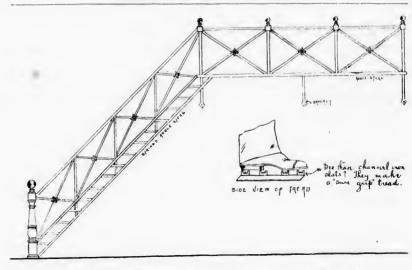

ilmage

32 X

"Steel and Iron, Symbols of Civilization."

# DENNIS

WIRE AND IRON CO'Y

London, Ontario, Canada.

Illustrated Catalogue No. 7.

1900.