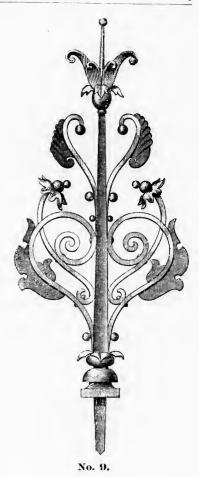

ng; they give it a finished appearance.

### Finials.



No. 6-Gable Finial.

No. 7-Tower Ornament.

No. 8-Tower Finial.

| No | 6—G | able  | Finial  |             | e                         | ach, S | \$3.75 |
|----|-----|-------|---------|-------------|---------------------------|--------|--------|
| 66 | 7-T | 'ower | Ornam   | ent. 4 feet | thigh                     |        | 5.00   |
|    | , . | "     | 44      | 6           | "                         | 66     | 6.00   |
| 66 | 8   | "     | Finial, | Wrought     | Iron, 4 sided, 6 ft. high | 46     | 9.00   |

We will furnish drawings and lowest prices for Wrought Iron Finials for large towers, spires, etc., on application.



5.00 6.00

9.00

inials for large



No. 10.

Finial, 4 ft. high . . \$6.00 Finial, 6 ft. high . 7.00



"Appearances Count."



No. 1. Arrow Vane.

No. 1—Arrow Vane, gilded, 2½ feet long ......each, \$6.00 The spire or shaft is round, and long enough to extend down and fasten securely into the wood. The arrow and balls are gilded with pure gold leaf, will always look bright, and can be seen at a long distance.



No. 2 Banneret.

No. 2 - Banneret, 4 feet high, each, \$6.00

Balls and points gilded with pure gold leaf. A very pretty ornament for tower or gable.

Any design made to order.



No. 3 - Ethan Allen Vane.

|     | MOUNTED COMPLETE.         |         |
|-----|---------------------------|---------|
| No. | 100-24 in. long each,     | \$15.00 |
| 4.6 | 101-31 in. long "         | 20.00   |
| 6.6 | 102—48 in. long "         | 75 CO   |
| 64  | 103-With sulky "          | 30.00   |
|