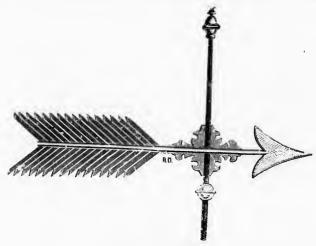

hed appearance.

### Finials.



No. 6-Gable Finial.

No. 7-Tower Ornament.

No. 8-Tower Finial.

| No | 6—G | able  | Finial  |             | e                         | ach, S | \$3.75 |
|----|-----|-------|---------|-------------|---------------------------|--------|--------|
| 66 | 7-T | 'ower | Ornam   | ent. 4 feet | thigh                     |        | 5.00   |
|    | , . | "     | 44      | 6           | "                         | 66     | 6.00   |
| 66 | 8   | "     | Finial, | Wrought     | Iron, 4 sided, 6 ft. high | 46     | 9.00   |

We will furnish drawings and lowest prices for Wrought Iron Finials for large towers, spires, etc., on application.



5.00 6.00

9.00

inials for large



No. 10.

Finial, 4 ft. high . . \$6.00 Finial, 6 ft. high . 7.00



"Appearances Count."



No. 1. Arrow Vane.

No. 1—Arrow Vane, gilded, 2½ feet long ......each, \$6.00 The spire or shaft is round, and long enough to extend down and fasten securely into the wood. The arrow and balls are gilded with pure gold leaf, will always look bright, and can be seen at a long distance.



No. 2 Banneret.

No. 2 - Banneret, 4 feet high, each, \$6.00

Balls and points gilded with pure gold leaf. A very pretty ornament for tower or gable.

Any design made to order.



No. 3 - Ethan Allen Vane.

|     | MOUNTED COMPLETE.         |         |
|-----|---------------------------|---------|
| No. | 100-24 in. long each,     | \$15.00 |
| 4.6 | 101-31 in. long "         | 20.00   |
| 6.6 | 102—48 in. long "         | 75 CO   |
| 64  | 103-With sulky "          | 30.00   |
|     | Size 22 x 26 inche