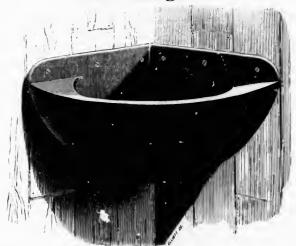

Partition.



No. 2 Style.

This guard is made of *flat* steel wire, 3% or ½ in. wide, interwoven as shown in cut in channel steel frame.

Wrought Iron Hay Racks.



No. 1-Corner Rack.

Made sufficiently large to fit the corner stall and give plenty of room for hay.

Price, painted.....each, \$3.00.

No. 2-Rack for Centre of Stall.

Price, painted.....each, \$5.50.

OUR WROUGHT IRON HAV RACKS occupy small space in the stall, are economical in preventing waste of hay, and are absolutely unbreakable. Cast iron racks are easily broken, and are unsafe to have in the stable.

Racks can be galvanized if desired.

e. ....each, \$6.50

... " 7.50 ... " 8.50 ... " 9.50

uare foot, 0.50

eel Frame, and, e much safer to

### Hitching Rings.



No. 1-Lion Head.



No. 2-Pog Head.

#### Oat Mangers.



No. 1-Corner Oat Manger.

With food guard or flange to prevent horses wasting oats and feed.

Price, Japanned.....each, \$2.00

Oat Mangers can be galvanized if desired.

## Stable Gutter.



#### No. 1.

#### Stable Cess Pools.

No. 2-WITH BELL TRAP.

Made to connect with No. 1 Stable Gutter. Size 15½ x 15½ in.; outlet 4 in. Price.....each, \$6.50

No. 3-BELL TRAP CESS POOL.

Does not connect with Gutter.

#### Iron Stall Posts.

#### Salt Dishes.

Corner or Square......75c.

## Soap Boxes.

IRON STABLE FITTINGS are cleanly, sanitary, durable, and cheapest in the end.

#### Tubular Steel Barrow.



Capacity, 5 cubic feet; 30 in. wide; 18 in. wheel; tray, No. 14 steel; heavy band riveted around edge.

Our Barrows are extra well made, and are not to be compared with the carelessly made ba