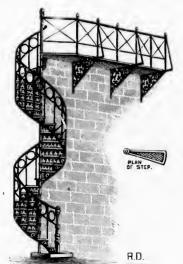

e.

Contracts made or orders taken by selling agents are subject to the acceptance and approval of the firm.

Claims not allowed unless made immediately on receipt of goods.





### Iron Stairs.

Con meet almost any demand made upon us for Iron Stairs—from the plainest and cheapest to the most elaborate. Architects and building superintendents, under-whose supervision we have erected Iron Stairways, pronounce them, invariably, to be very superior work.



No. 5. Ornamental Circular Stair.

In writing for estimates, give rise from floor to floor. Diameter is usually 5 feet. Baluster railing is wrought iron; treads and risers, cast iron. Various styles of railing can be substituted. It is not necessary to start with three straight steps; this is done to start stairway at proper place.







#### No. 1. Circular Stair.

(Showing portion of Balcony and Brackets.)

This illustration shows Stair as used on exterior of building.

Estimates furnished promptly for any kind or quantity.



No. 2. Iron Stair.

An attractive design for newel and railing for Wood or Stone Steps. We furnish Wrought or Cast Iron Steps when required.



No. 4. Iron Stair.

Modern in every respect, and an ornament to any building. The electric lamp can be omitted from newel if desired. Different designs of railing can be substituted.

Other styles made.



No. 3. Iron Stair and Balcony - Fire Escape.

| Balcony, 3 ft. wide, (including Flooring, Railing and Brackets complete) per |      |
|------------------------------------------------------------------------------|------|
| lineal foot