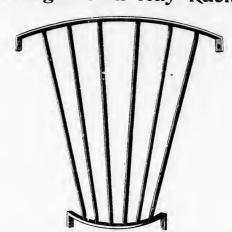

|          |       |         | " 9.                                  |    |
| Box Stall Partitions to matchper square foot, |             |           |          |       |         |                                       |    |
| Any shape or size made to order.              |             |           |          |       |         |                                       |    |

Our Steel Wire Stall. Partitions are made with Channel Steel Frame, and, unlike the common cast iron article, cannot be broken, therefore they are much safer to use; a broken guard may cause serious injury to valuable animals.

suitable

## Steel Wire Stall Partition.



No. 2 Style.

This guard is made of *flat* steel wire, 3% or ½ in. wide, interwoven as shown in cut in channel steel frame.

Wrought Iron Hay Racks.



No. 1-Corner Rack.

Made sufficiently large to fit the corner stall and give plenty of room for hay.

Price, painted.....each, \$3.00.

No. 2-Rack for Centre of Stall.

Price, painted.....each, \$5.50.

OUR WROUGHT IRON HAV RACKS occupy small space in the stall, are economical in preventing waste of hay, and are absolutely unbreakable. Cast iron racks are easily broken, and are unsafe to have in the stable.

Racks can be galvanized if desired.

e. ....each, \$6.50

... " 7.50 ... " 8.50 ... " 9.50

uare foot, 0.50

eel Frame, and, e much safer to

### Hitching Rings.



No. 1-Lion Head.



No. 2-Pog Head.

#### Oat Mangers.



No. 1-Corner Oat Manger.

With food guard or flange to prevent horses wasting oats and feed.

Price, Japanned.....each, \$2.00

Oat Mangers can be galvanized if de