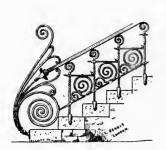

Con meet almost any demand made upon us for Iron Stairs—from the plainest and cheapest to the most elaborate. Architects and building superintendents, under-whose supervision we have erected Iron Stairways, pronounce them, invariably, to be very superior work.



No. 5. Ornamental Circular Stair.

In writing for estimates, give rise from floor to floor. Diameter is usually 5 feet. Baluster railing is wrought iron; treads and risers, cast iron. Various styles of railing can be substituted. It is not necessary to start with three straight steps; this is done to start stairway at proper place.







#### No. 1. Circular Stair.

(Showing portion of Balcony and Brackets.)

This illustration shows Stair as used on exterior of building.

Estimates furnished promptly for any kind or quantity.



No. 2. Iron Stair.

An attractive design for newel and railing for Wood or Stone Steps. We furnish Wrought or Cast Iron Steps when required.



No. 4. Iron Stair.

Modern in every respect, and an ornament to any building. The electric lamp can be omitted from newel if desired. Different designs of railing can be substituted.

Other styles made.



No. 3. Iron Stair and Balcony - Fire Escape.

| Balcony, 3 ft. wide, (including Flooring, Railing and Brackets complete) per |      |
|------------------------------------------------------------------------------|------|
| lineal foot                                                                  | 4.00 |
| Stairway, 30 in. wide, complete                                              | 4.00 |

Our method of construction of Stairway and Balcon