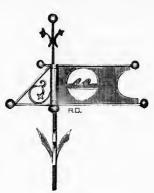

T | 'ower | Ornam   | ent. 4 feet | thigh                     |        | 5.00   |
|    | , . | "     | 44      | 6           | "                         | 66     | 6.00   |
| 66 | 8   | "     | Finial, | Wrought     | Iron, 4 sided, 6 ft. high | 46     | 9.00   |

We will furnish drawings and lowest prices for Wrought Iron Finials for large towers, spires, etc., on application.



5.00 6.00

9.00

inials for large



No. 10.

Finial, 4 ft. high . . \$6.00 Finial, 6 ft. high . 7.00



"Appearances Count."



No. 1. Arrow Vane.

No. 1—Arrow Vane, gilded, 2½ feet long ......each, \$6.00 The spire or shaft is round, and long enough to extend down and fasten securely into the wood. The arrow and balls are gilded with pure gold leaf, will always look bright, and can be seen at a long distance.



No. 2 Banneret.

No. 2 - Banneret, 4 feet high, each, \$6.00

Balls and points gilded with pure gold leaf. A very pretty ornament for tower or gable.

Any design made to order.



No. 3 - Ethan Allen Vane.

|     | MOUNTED COMPLETE.         |         |
|-----|---------------------------|---------|
| No. | 100-24 in. long each,     | \$15.00 |
| 4.6 | 101-31 in. long "         | 20.00   |
| 6.6 | 102—48 in. long "         | 75 CO   |
| 64  | 103-With sulky "          | 30.00   |
|     | Size 22 x 26 inches long. | , ,     |

All our Vanes are full-bodied, made of pure copper, gilded with genuine gold leaf. We make all designs.

" Appearances Count."

Send for our special "Iron Fence Catalogue."



### Iron Fences.

"The finest in the land" is the reputation borne by our Iron AND WIRE FENC