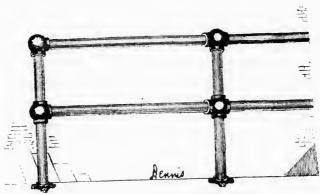

dd materially to the value and appearance of any building. They are made in panels for convenience in shipping. In work of this character any conceivable design can be executed to suit taste of purchaser.





......\$1.50

olished oak rail.





No. 12. Polished Brass Railing.

For altars, etc.

| Price, brass rails only (1½ diameter), per lineal foot |
|--------------------------------------------------------|
| Posts, extra (1¾ diameter), each                       |
| Posts, extra (134 diameter), each                      |
| Small scrolls, extra, each                             |
| Extra work on gates (scrolls, hinges and lock)         |

This railing is usually made from 24 to 30 inches high. When writing send measurements and state height you prefer, and we will quote net prices.



No. 13. Plain Metal Railing.

Can be made in either iron, brass or bronze. If desired, the lower space can be filled in with mesh made of flat metal strip. This railing is suitable for galleries, areas, in front of stores, verandas, etc. It can be furnished painted, antique copper, nickel plated or polished brass or bronze.

Posts, 2 in. diameter; rails, 136 in. diameter.

Price, per foot, iron painted, \$1.25: antique copper, \$2.00; brass, \$2.50.



.....\$0.65 .....5.00 .....6.75

en writing send



ower space can be for galleries, areas, que copper, nickel

rass, \$2.50.

## Church Metal Work.

We design and build a complete line of ornamental brass work for church purposes. The illustrations of church metal work on this and succeeding pages are intended merely for suggestive data,