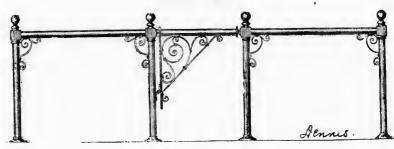

Railing.

Fitted for wood top rail.



#### No. 9. Altar Railing.

Wrought Iron.

Painted blue and finished in gold leaf. Polished oak rail.

Per lineal foot.....\$2.00

#### Railings.



No. 10. Wrought Steel Railing.

For balconies, galleries, well holes, etc.

30 inches high, painted.....per lineal foot, \$3.75

Other heights made at proportionate prices.



No. 11. Wrought Steel Railing.

For balconies, verandas, piazzas or galleries.

30 inches high, painted......per lineal foot, \$1.75

The above railings are made of steel, hand forged, and add materially to the value and appearance of any building. They are made in panels for convenience in shipping. In work of this character any conceivable design can be executed to suit taste of purchaser.





......\$1.50

olished oak rail.





No. 12. Polished Brass Railing.

For altars, etc.

| Price, brass rails only (1½ diameter), per lineal foot |
|--------------------------------------------------------|
| Posts, extra (1¾ diameter), each                       |
| Posts, extra (134 diameter), each                      |
| Small scrolls, extra, each                             |
| Extra work on gates (scrolls, hinges and lock)         |

This railing is usually made from 24 to 30 inches high. When writing send measurements and state height you prefer, and we will quote net prices.



No. 13. Plain Metal Railing.

Can be made in either iron, brass or bronze. If desired, the lower space can be filled in with mesh made of flat metal strip. This railing is suitable for galleries, areas, in front of stores, verandas, etc. It ca