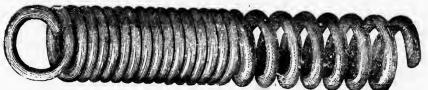

|  |  |  |     | h +      | Sec. |
| 3     | + 6       | 4  | • 6 . |      |      |      |  |  |  | <br>    |  |  |   |  |  |  |  |     |          | 8cc. |

Pickets on top, 200, per lineal foot extra. Guards containing less than 12 sq. ft., 25 per cent, extra.

c



Round Iron Frame.

This cut illustrates the method of securing the wires in wire guards and railings made with round iron frames. This style of frame can be secured in position with staples and screws.



Channel Iron Frame.

This cut shows the method of securing the wires in channel iron frame, and is used in the better and stronger class of work, such as bank railings, elevator work, stall partitions, heavy window guards, etc.



Above are shown full sizes of iron and steel wire by English standard gauge.

# Coil Springs.



This end shows close coil No. 9 wire, 1 in. diameter.

This end shows open coil No 7 wire.

We make all kinds of wire springs, and will be pleased to quote prices on receipt of specifications.

## Flower Stands.

Wire flower stands possess many desirable features; though strong and almost indestructible, they are light and very easily handled. They are tastefully finished and decorated, and are in themselves a bright and attractive ornament; when filled with living flowers they make the room bright and beautiful.



No. 1.—Half-round Stand with arch, 6 ft. 6 in. high, 4 ft. wide.

Price, \$8.00.

Painted green or wine color, and finished in gold bronze. Mounted on metal casters.



ost and vith

metal

No. 3.—Three-legged Stand, 3 ft. 6 in. high, 3 ft. 6 in. wide..... Price, \$4.00