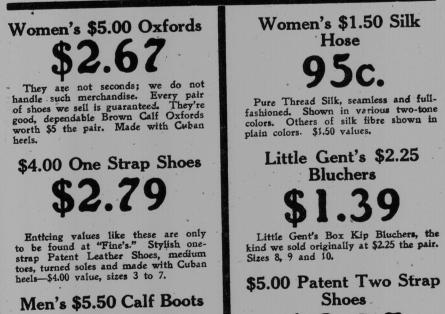

The Greatest Triumph in Our Business Career Started Last Thursday

That Fine's Expansion Sale is on the Tip of the Tongues of

W. P. FRASER,

<text><text><text><text><text><text><text><text><text><text><text><text><text><text><text><text><text><text><text><text><text>

We Ask You to Visit This Sale and Let Your Own Eyes be the Judge.

> Sport Shoes For the Holiday \$2.95 Women's White Canvas Sport Shoes and Two Straps, made with rubber heels and soles, with black calf and patent leather trimmings. Cuban and low heels. Our regular \$4.00 values. A rare

> > \$3.47

Men's Calf Oxfords

\$4.37

Watch these fine Calf Oxfords walk

you get more for the money?

SIDE-STEP PAYING THE LONG PRICES

\$2.97

Women's Patent Two-strap Shoes; smart new models that are much in vogue this season. Cuban and Louis heels. Further reduced to \$2.97. Sizes 2<sup>1</sup>/<sub>2</sub> to 7. Wise men are buying their Summer Footwear now. These fine Calf Boots are just right for summer wear. English lasts and Goodyear welts. Where can

Boys' Calf Bluchers, styled exactly the same as Men's Dress Boots. Well constructed and made to stand lots of rough wear. \$4.00 values; sizes 1 to 5.

ing of \$1.31 the pair. Brown Calf One Straps-Perforated tips and made with low heels. Patent Leather Two Straps—Button, low heel and wing tips. Mahogany Calf Oxfords—Perforated tips and a low heel. Sizes 2 1-2 to 7; in any of the above lines.

A Wonderful Collection of

Women's \$5.00 Shoes

and Oxfords

Bargains like these will please the most

exacting woman. Three different lines of

stylish high grade shoes, shown in the season's newest modes await you here at a sav-

\$1.97

Here is a bargain that should loosen the strings of your pocketbook! About one dozen pairs in the lot, made from Brown Suede and Kid, in two strap styles. They were bought to sell at \$4.50 the pair. Louis heels, all sizes.

\$8.00 Vici Kid Oxfords

\$4.50 Suede and Two Strap Shoes

(New York Times.) The value of dairy products in 1921 was \$2,410,000,000, a drop of twenty per cent. from 1920, according to a statement by the department of agriculture. The 1920 value was \$3,025,000,000 as com-pared with \$2,970,000,000 in 1919, in which period the value of animals raised on farms declined sharply. The estimates of the quantitles and values of the various products include a milk production of 10.535,000,000 gallons in 1920.

White Footwear

Straps and Oxfords are Both Popular, With Low Heels and Medium Cuban Heels.

Black and White Fabric ......\$3, \$3.45, \$4.50, \$5.50 Brown and White Fabric .....\$2.95

All-White Fabric—\$2.75, \$2.95, \$3.25, \$3.50, \$3.75, \$4.50, \$6.00, \$6.50 up to \$11.50.

Black and White Ooze Calf and Nubuck \$8.50 to \$10.50

All-White Nubuck and Ooze Calf .... \$8.50 to \$12.50

A A to D widths, the lower priced C and D widths. Mail Orders Sent Parcel Post. Store Open Friday Night Until 10; Closed the Holiday.