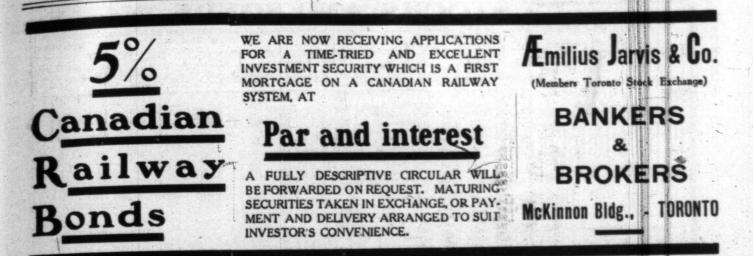

ock has become considerably stronger, and a number of small blocks changed hands during the week at several points advance over previous quotations. Northern certificates sold as high at 93%, and Crown certificates reached 86. This is the highest Northern Crown has gone for some time, and one broker expressed the opinion that before the end of the year this stock would be above par. South African Scrip continues active and sold during the week at 530, the highest price realized for some time. The bid and asked prices are row: 525 and 540. A block of 100 shares of Canadian Fire changed hands last week at 115, which is the first sale in this stock for some time. pany bond Pack rece wou erro inst.

oper 74 5 firm bers dire

> mer in ]

November 20, 1909.

d

ct of s

d

r,

's

d

n

16

it



The Secretary of the Winnipeg Exchange announces that reciprocal arrangements have now been made between the Winnipeg and Vancouver Exchanges.

### Stock Exchange Changes at Montreal.

Mr. E. R. D. Applegath has been elected a member of the Montreal Stock Exchange, and will represent the firm of Macdougall Bros. on the floor.

Mr. Hartland S. Macdougall has been unanimously elect-ed an honorary member of the Montreal Stock Exchange. Mr. Macdougall joined the Stock Exchange in December,

Mr. Leopold Fortier, son of Mr. J. M. Fortier, has bought the seat of Mr. John Nichols, on the Montreal Stock Exchange for \$24,500. The previous seat sold brought \$25,500. Mr. Nichols and Mr. Marler, two of the oldest brokers the Exchange were until recently in partneron the floor of the Exchange, were