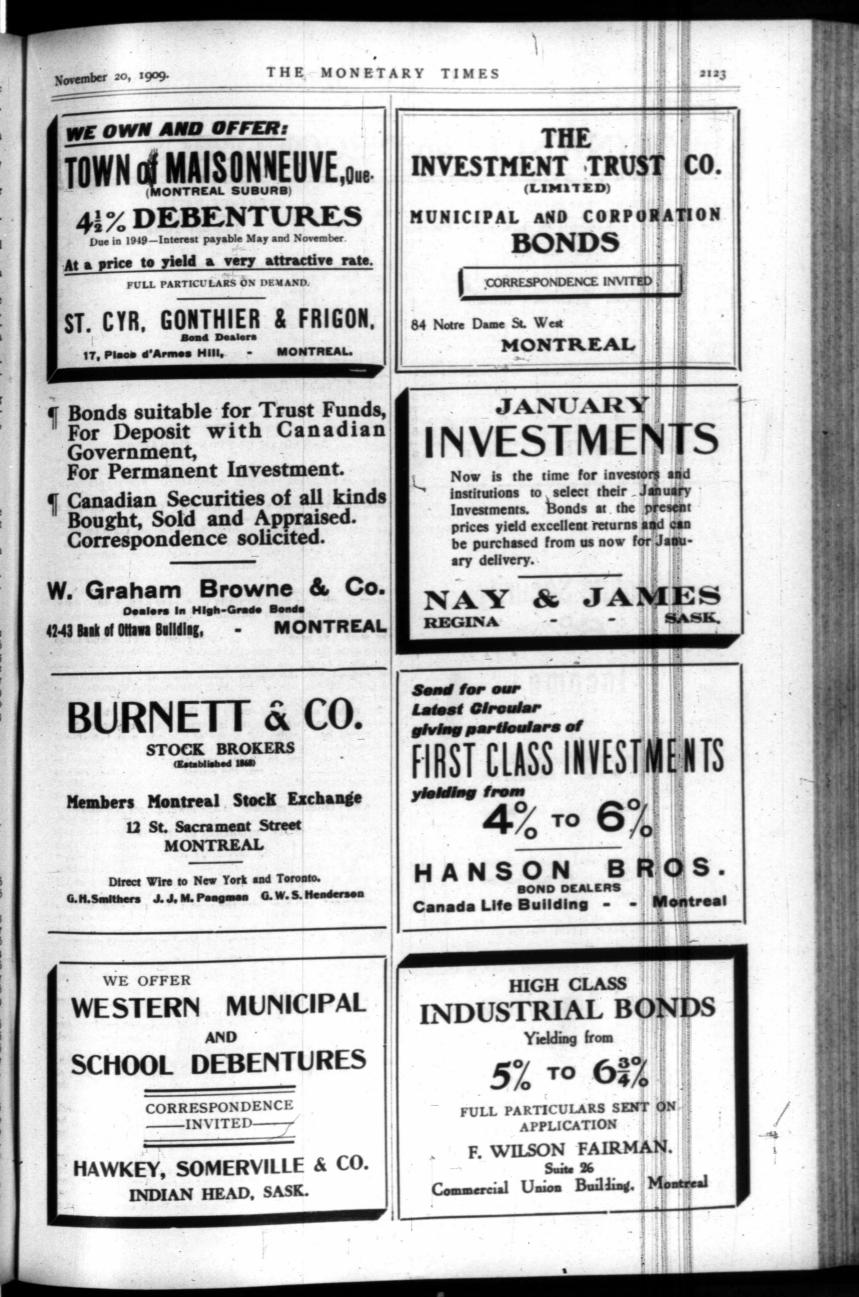

| -                                                                                                |                  |        |           |

Four bids were received for the Outremont, Que., \$50,000 4<sup>1</sup>/<sub>2</sub> per cent. school debentures. maturing in 1910. were awarded to W. Graham & Browne of Montreal.

Nove

At

ST

BFGF

CBC

2-43

M



THE MONETARY TIMES

Volume 43.

# FINANCE and ECONOMICS

### CLEARING HOUSE RETURNS.

2124

The following are the figures for the Canadian Clearing Houses for the weeks ended November 19th, 1908, November 12th and November 18th, 1909, with percentage increase or ase :

| Nov. 10. '08        | . Nov. 11, '09. | Nov. 18, '09. |         | -  |
|---------------------|-----------------|---------------|---------|----|
| Montreal\$40,017,28 |                 | \$44,434,985  | + 11.03 | P  |
| Toronto 32,380,662  |                 | 34,586,776    | + 6.8   |    |
| Winnipeg 22,1\$8,52 |                 | 27,658,559    | + 24.8  |    |
| Vancouver 4,3\$7,55 |                 | 7,372,207     | + 68.9  |    |
| Ottawa 3,983,133    | 4,059,328       | 3,979,247     | - 0.09  | 1  |
| Quebec 3,690,44