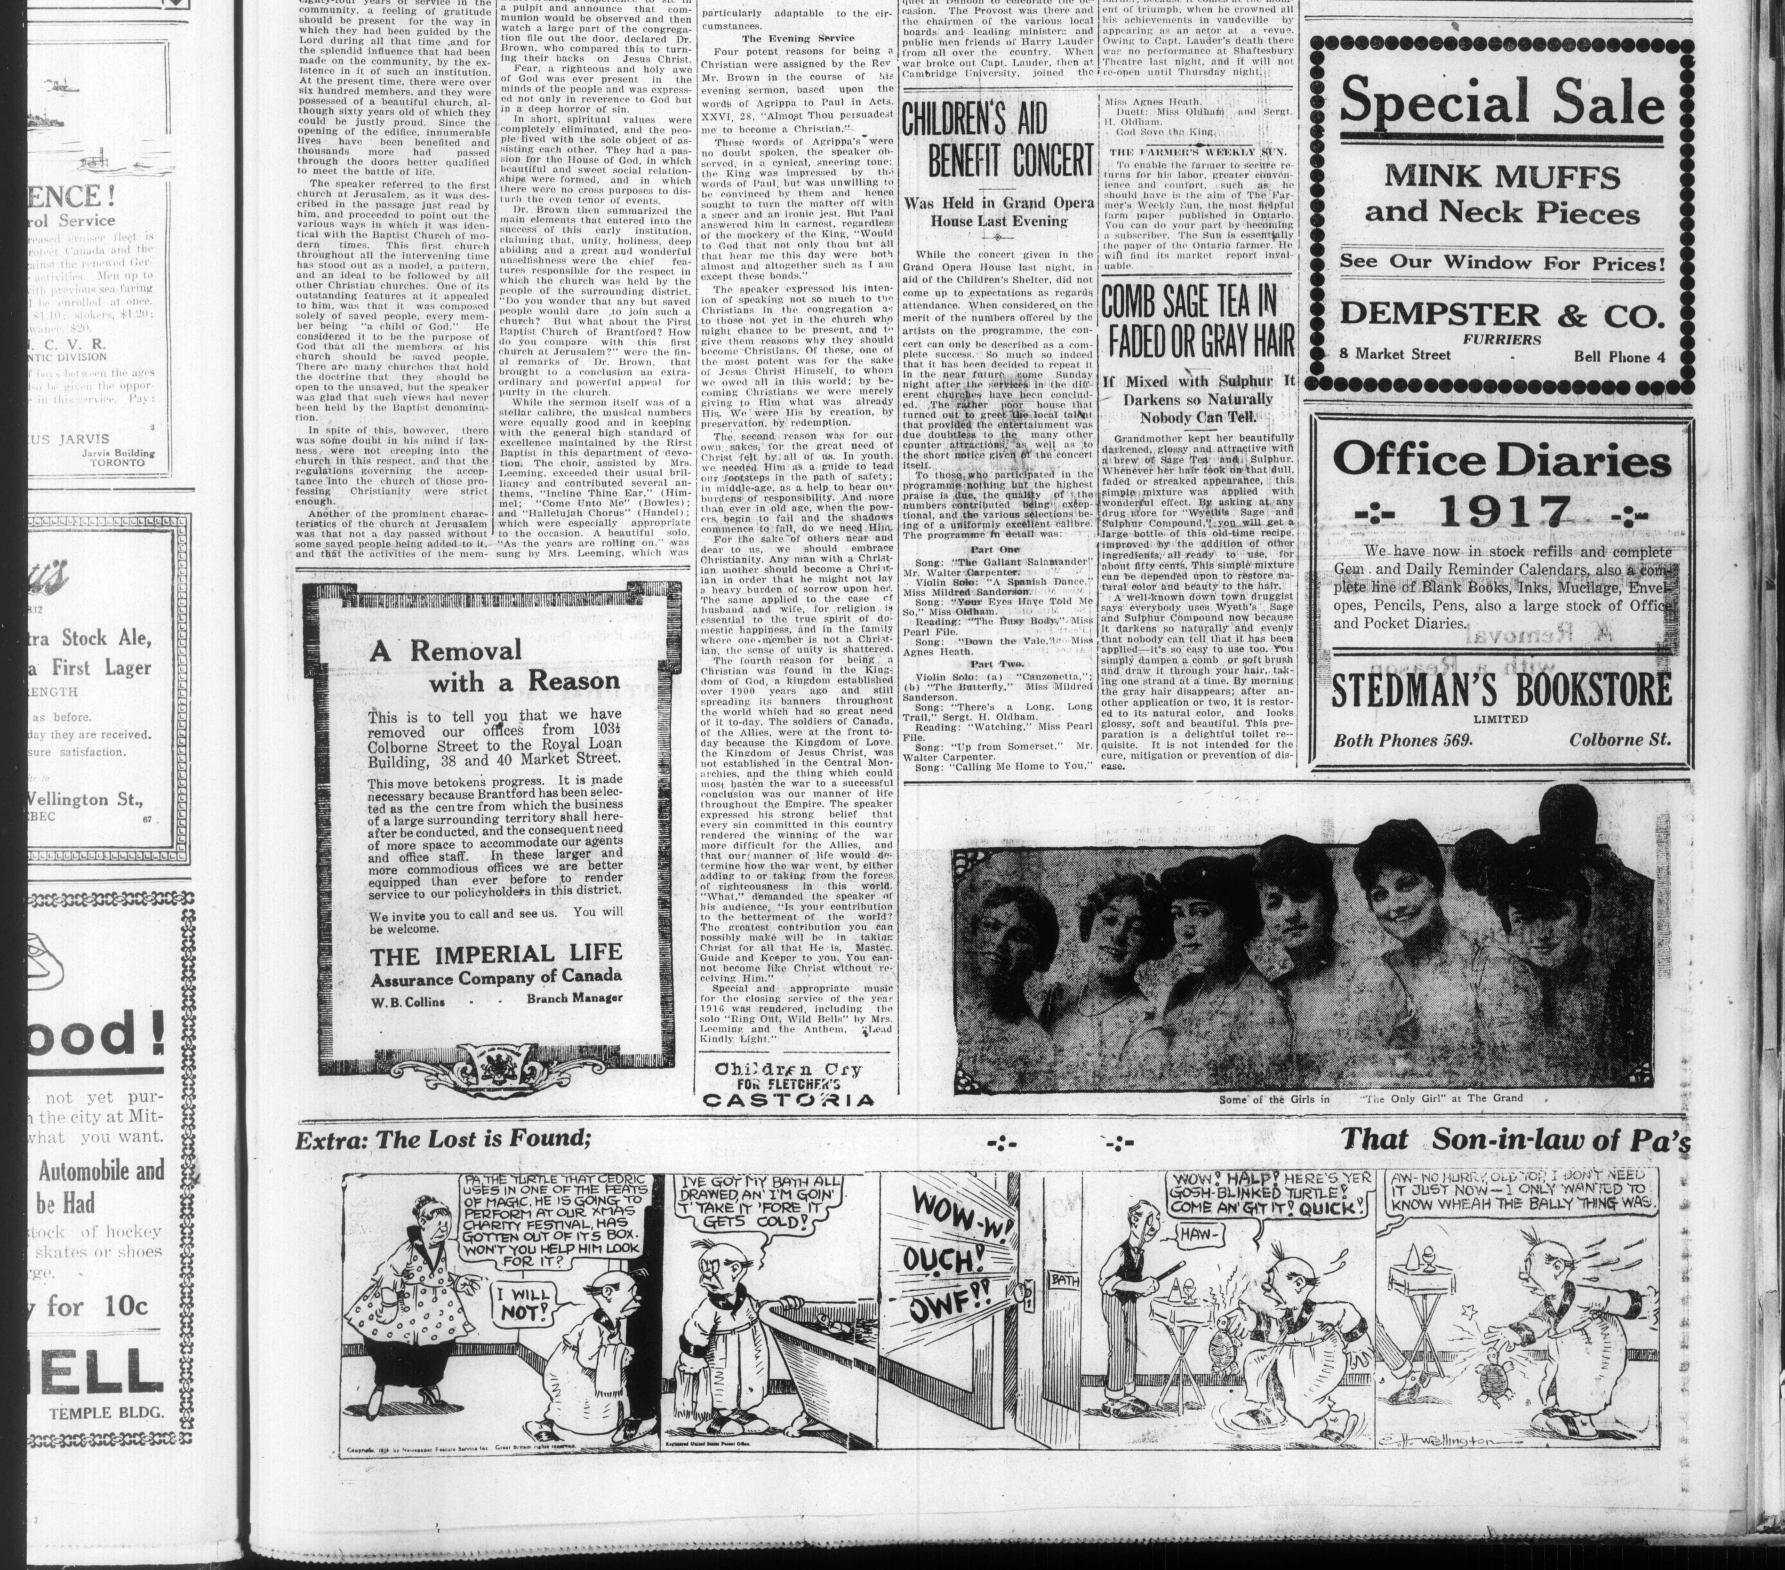

ht, and it will no Cambridge University, joined the re-open until Thursday night,



FADED OR GRAY HAIR

Darkens so Naturally Nobody Can Tell.

arkened, glossy and attractive with a brew of Sage Tea and Sulphur. Whenever her hair took on that dull. faded or streaked appearance, this ronderful effect. By asking at any rug store for "Wyeth's Sage and mproved by the addition of other ingredients, all ready to use, for about fifty cents, This simple mixture an be depended upon to restore na



on Machinists' fine Tools insures you getting the latest word in accurate and up-to-the-minute tools.



in a machinist's kit, stamp their owner as a man who is accustomed to working accurately. The man who works accurately, wants Starret tools.

Successor to Howie & Feely Temple Bldg. 76 Dalhousie St.



FEIGHT

THE COURIER, BRANTFORD, CANADA, TUESDAY, JANUARY 2, 1917.



voted. Brantford's repsonse will not disappoint you. (Sgd.) W. G. RAYMOND, Postmaster.

the passenger from the driver. The her industry and skill. In this she driver's seat is upholstered in dull finish leather and the front passent was possible to accomplish so ger seat, which is set slightly to the front of the driver, is upholstered in

CORBY'S WHISKIES Quick Service In Plain Packages-Express Paid

66

\*\*

460. A . M. C.

FOUR BOTTLE CARTON

Corby's Majestic Rye Whisky 4.00

(In Glass Jar) -

(12 Bottles)

(In Glass Jar) - - -, -

(12 Bottles) - - - - -

- \$5.00

5.25

4.00

4.50

9.00

- 11.00

INSTRUCTIONS

Send us Express or Post Office Money Order; write your name and address clearly and state which of the abo