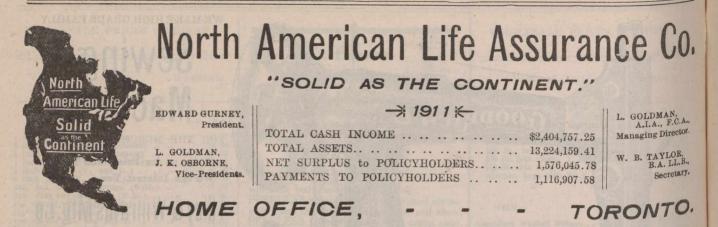

Montreal                                                                                                                                                                                                                                                                                                          | \$ 213           | 2 2.1       |
| A                                                                                                                                                                                                                                                                                                                                                               |                  | -           |

THE CANADIAN JOURNAL OF COMMERCE. Montreal, Friday, April 18, 1913.



## PERPETUAL CALENDAR

| 191           | З                        | 7 7 | RR  | НС  | 1 9                                                    | 913   |
|---------------|--------------------------|-----|-----|-----|--------------------------------------------------------|-------|
| Sat           | SUN                      | Mon | Tue | Wed | Thu                                                    | Fri   |
| 1913          | Abron care processor<br> | A   | PRI | L   | Allacht Markett Min<br>and an and<br>Allacht<br>Market | 1913  |
| Tue           | Wed                      | Thu | Fri | Sat | SUN                                                    | Mon   |
| 1             | 2                        | 3   | 4   | 5   | 6                                                      | 7     |
| 8