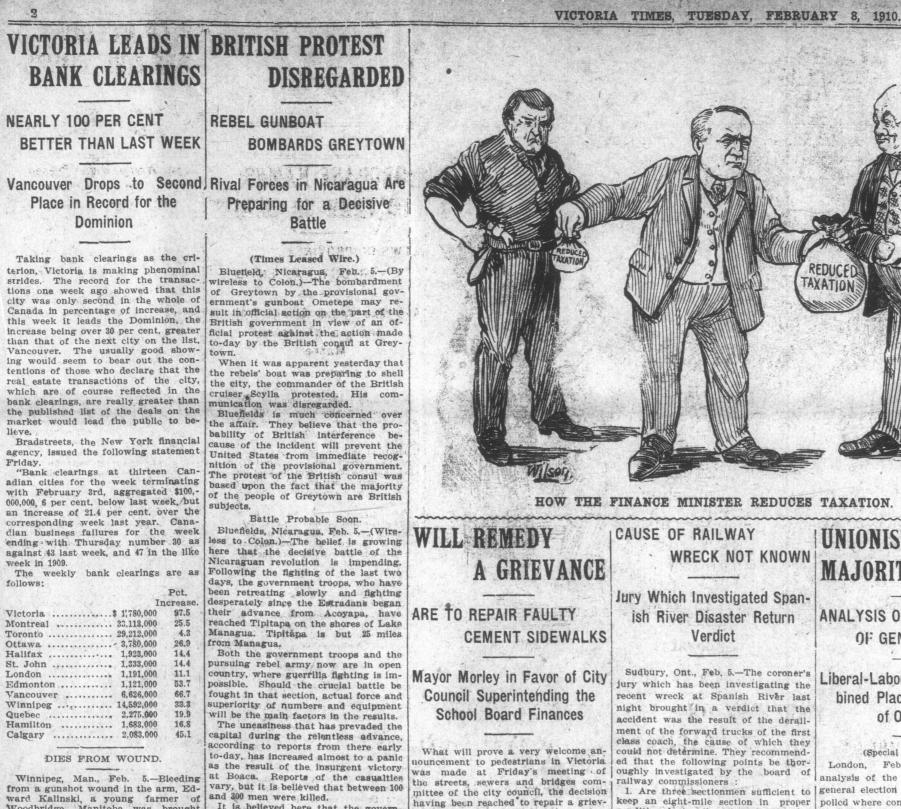

and 300 men were killed. It is believed here that the governward Kalinski, a young farmer of Woodbridge, Manitoba, was brought into the city yesterday morning. He ment leaders in accepting battle at Boaca were trying to harass the rebels was taken to the St. Boniface hospital. advance, and to learn as nearly as pos-The young man, however, was in such a weaken condition from loss of blood sible their strength. If an actual at-that he died at noon.

advance, it is apparent that it failed bsolutely. LIEUTENANT FOUND SUES GIRL FOR ALLEGED NAVIGATION DIFFICULT BREACH OF PROMISE of vehicles entering private premises,

us fault which has been discovered in

onnection with the system of laying

the city, and which has been the cause

of numerous complaints on the part of

citizens who have suffe