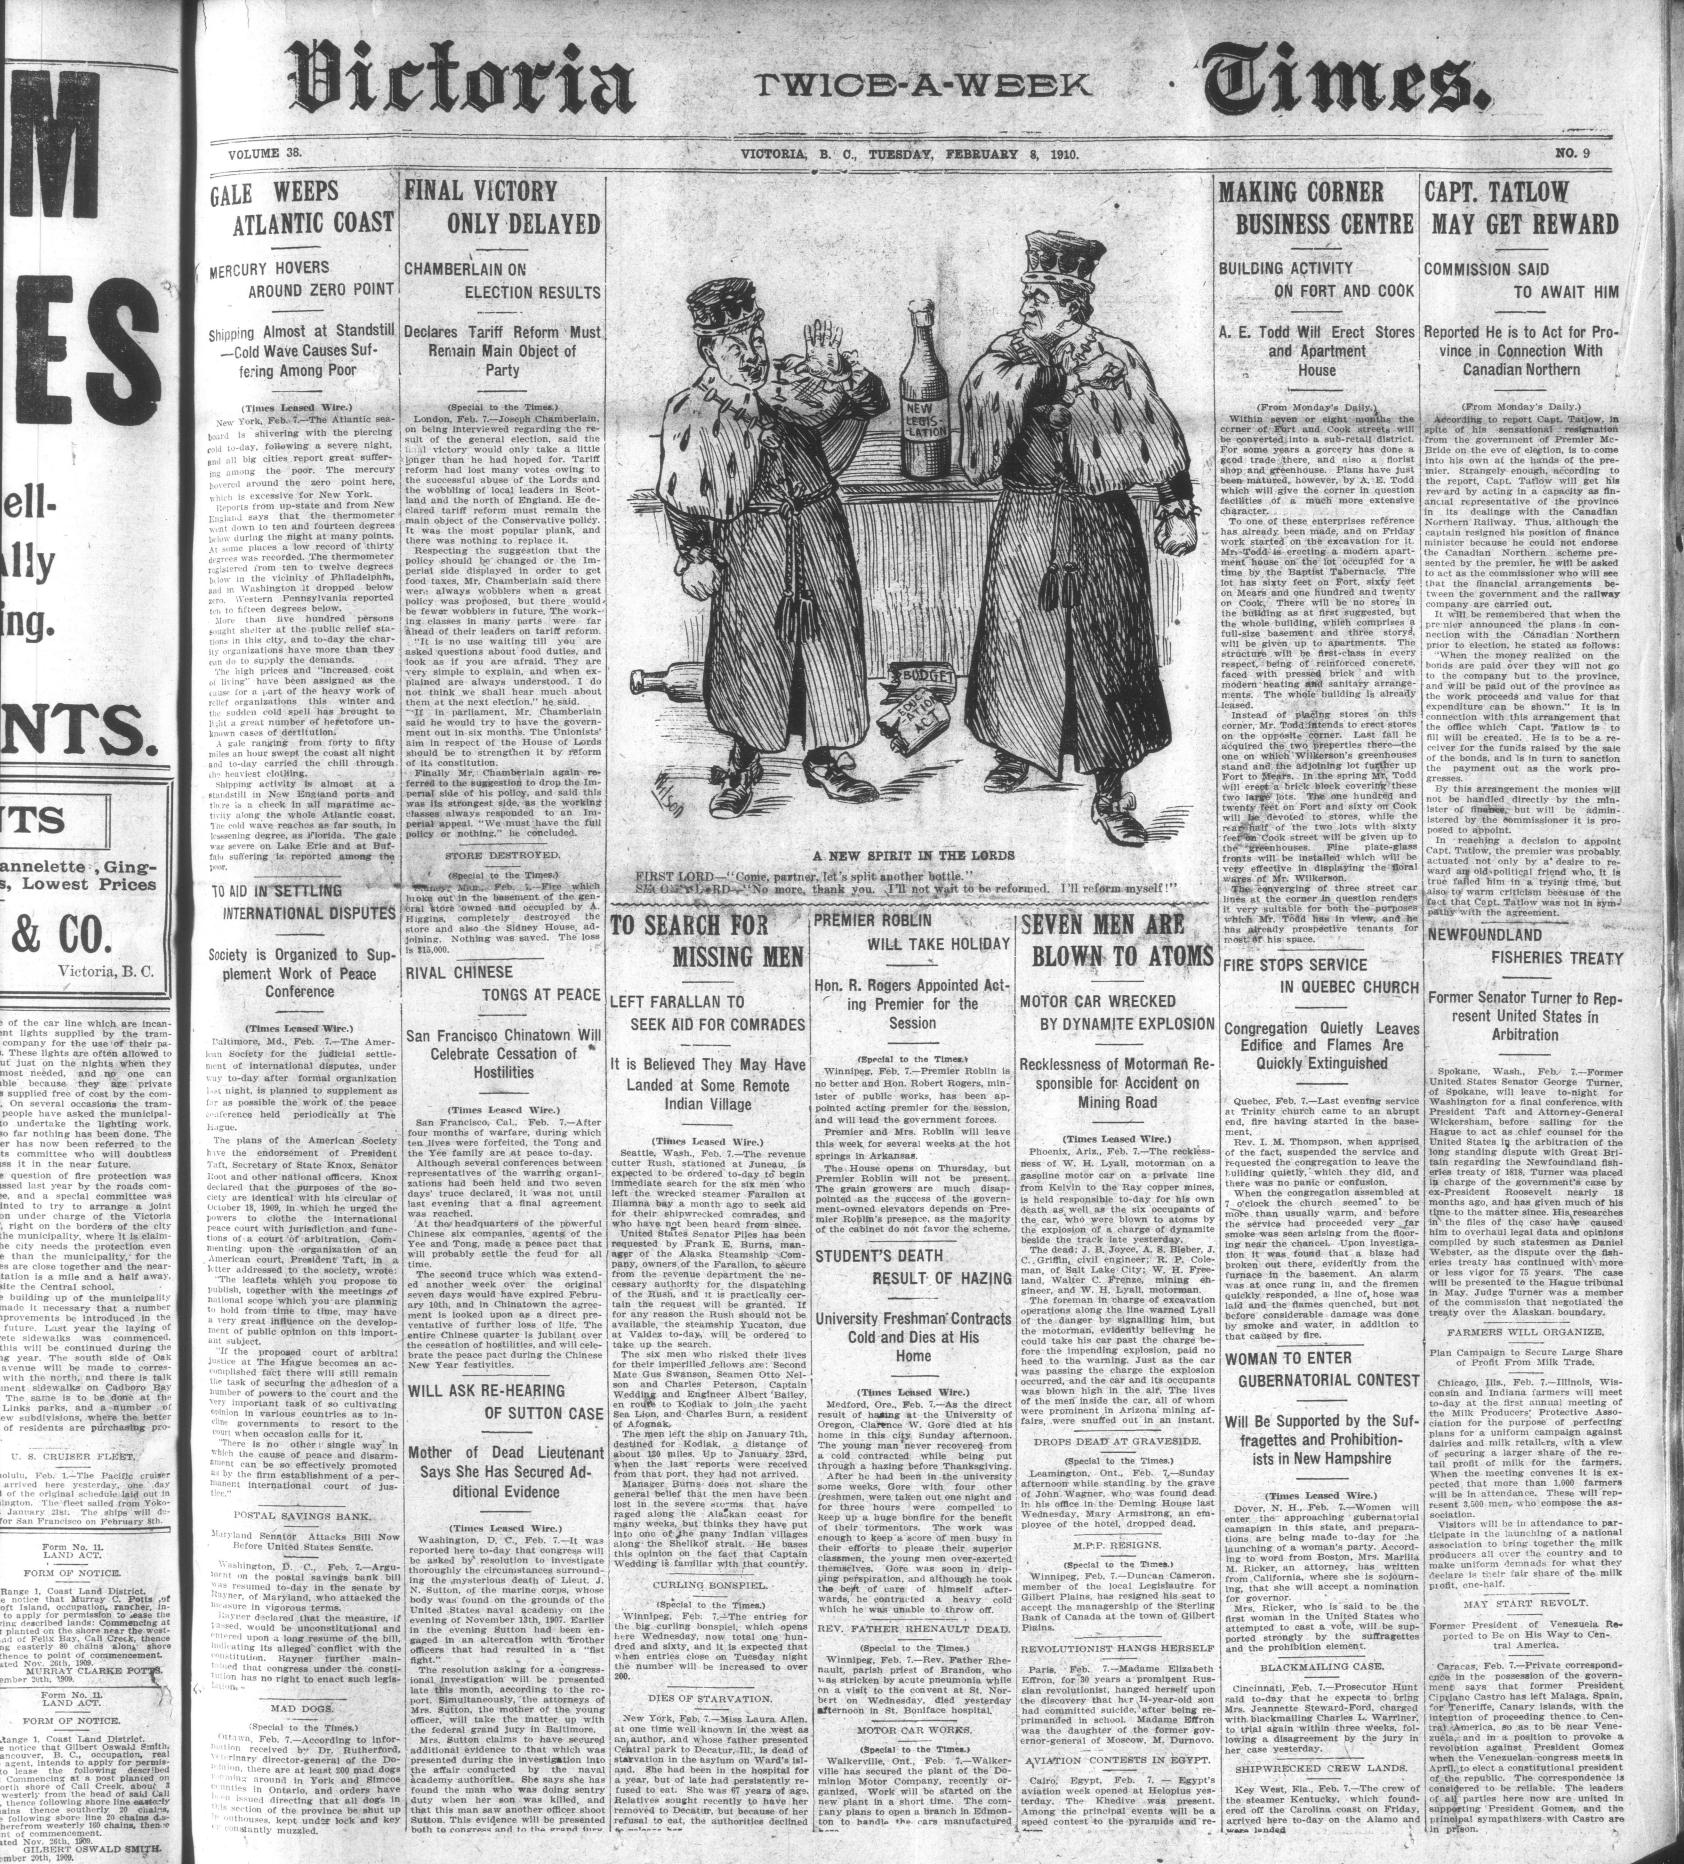

and 300 men were killed. It is believed here that the governward Kalinski, a young farmer of Woodbridge, Manitoba, was brought into the city yesterday morning. He ment leaders in accepting battle at Boaca were trying to harass the rebels was taken to the St. Boniface hospital. advance, and to learn as nearly as pos-The young man, however, was in such a weaken condition from loss of blood sible their strength. If an actual at-that he died at noon.

advance, it is apparent that it failed bsolutely. LIEUTENANT FOUND SUES GIRL FOR ALLEGED NAVIGATION DIFFICULT BREACH OF PROMISE of vehicles entering private premises,

us fault which has been discovered in

onnection with the system of laying

the city, and which has been the cause

of numerous complaints on the part of

citizens who have s