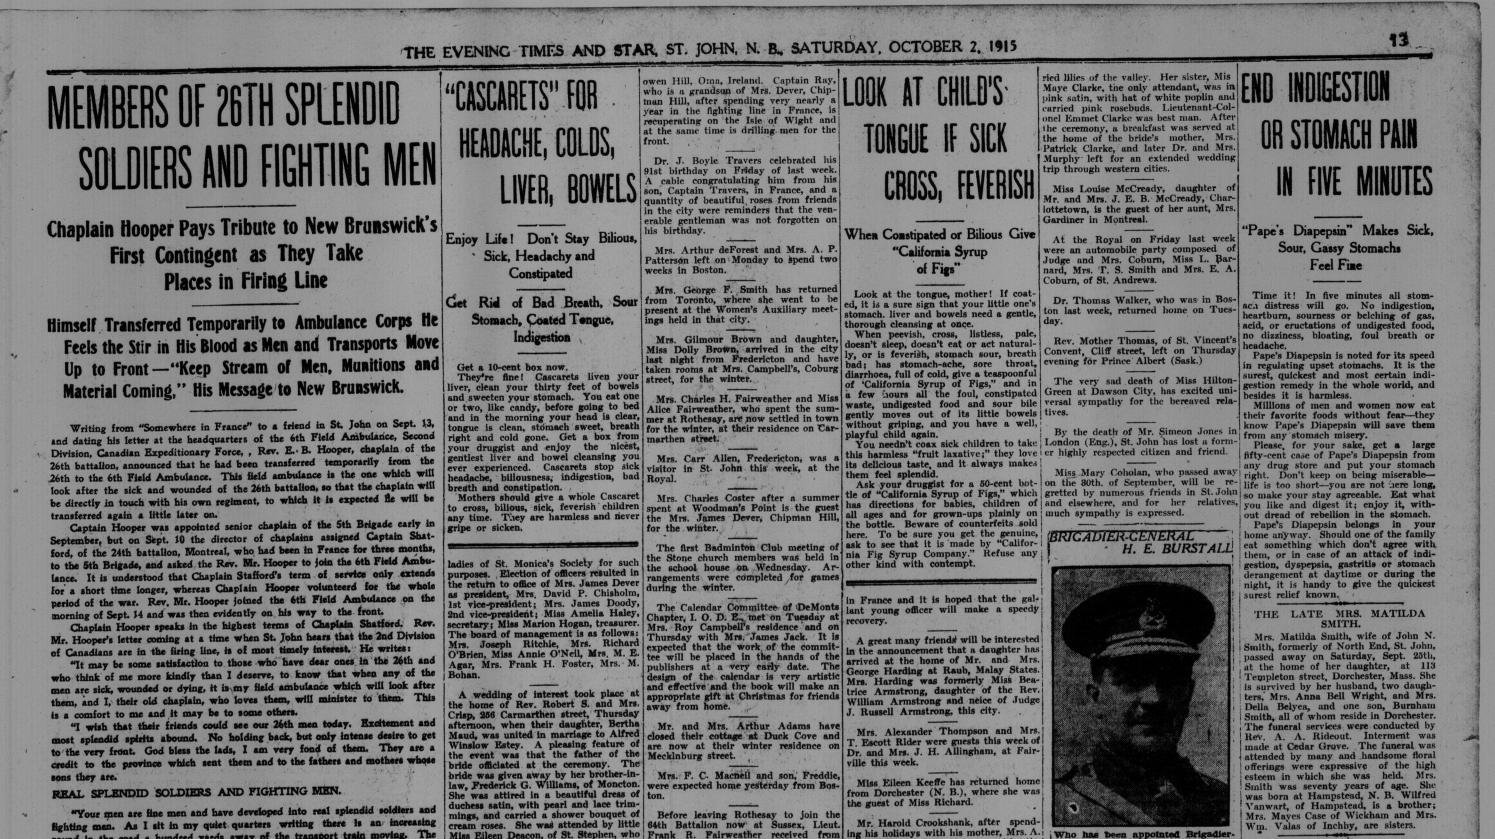

LABOR MEN IN LONDON BEGINS

and a second sec

"The enemy is suffering heavily in guns and men and, even if he gets plenty of reinforcements, he is suffering a strain of the most harassing kind of the war, and his resistance power weakens with the loss of each fresh position. If men and munitions are forthcoming to the allies the autumn may still see the coccuvre battle on a grand scale for which the world has been waiting." A photograph of Lieutenant R. R. Steeves of Sussex and Lieutenant E. D. Bellew, also of the 7th Battalion, has been recived by C. McN. Steeves of this city. Lieutenant Steeves letters tell of the good treatment by the Saxons.