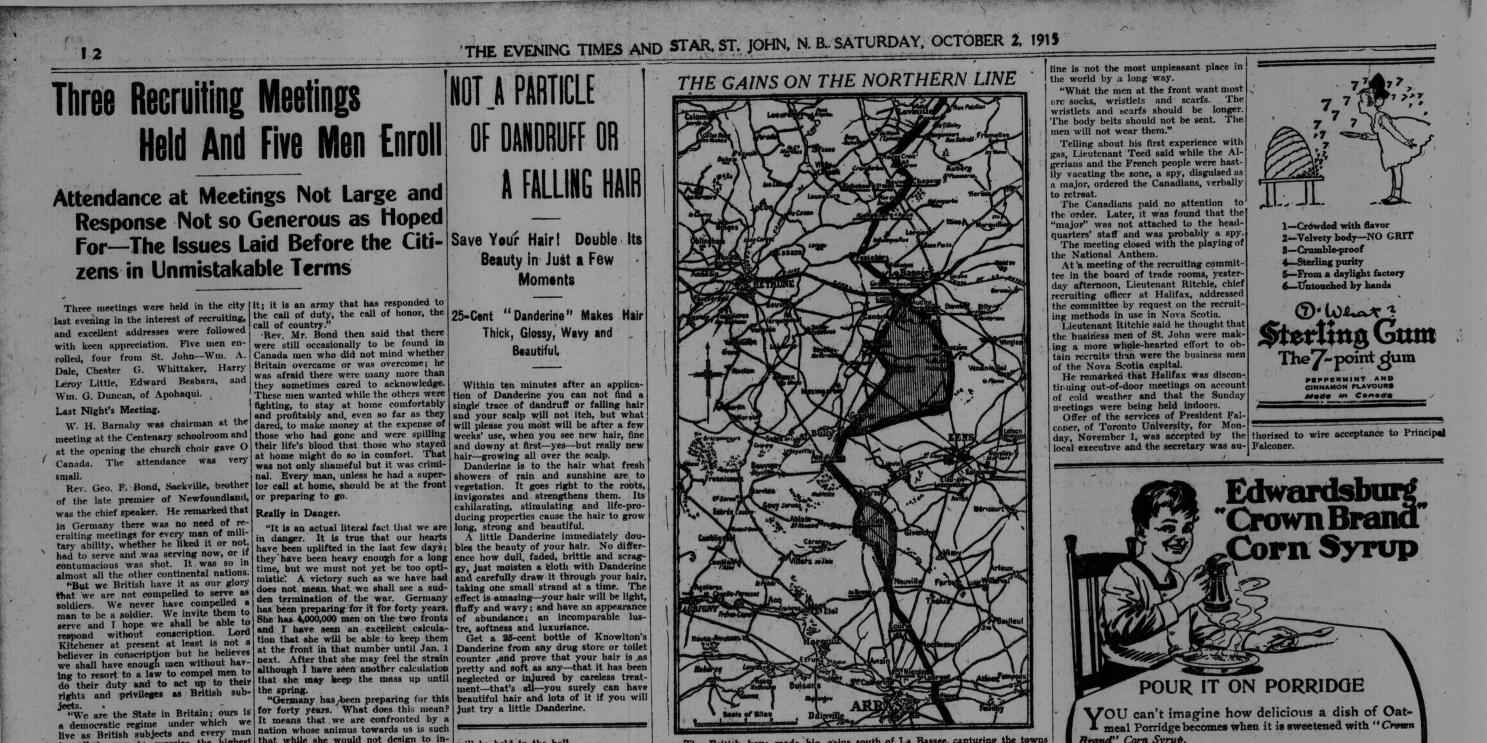

### MC 2035 POOR DOCUMENT The Brening Times 4 Star VOL XI.N. 2-PAGES 1 TO 8 ST. JOHN N.B., SATURDAY, OCTOBER 2, 1915 SIXTEEN PAGES-ONE CENT Weight of Guns and Supply of Shells Prince Of Wales French Make **Brings Allies Victory In Western Fight** Had a Close Call More Progress Lloyd George's Work MORE EVIDENCE THAT SPEED His Auto Destroyed By Shell As He FREDERICTON BOY Against Enemy For Munitions OF CHARGE WAS VITAL ELEMENT **Bears Fruit** Stood Near LIKELY TO DIE OF Advances From Trench to Trench on La IN THE SUCCESS OF THE ALLIES MBARDMENT OF GERMAN Folie Height--Bulgaria Getting Ready WAS WATCHING BATTLE **GUNSHOT WOUND POSITIONS IS TERRIFIC** ---Russian Successes Offset Gains by eding Towards Front He Left Germans rest Thing in History Accident on Hunting Trip-The Jewett Horse, Damois, Dead others were built tunnel. We beyonetted the front. You have got to be sharge like that. A secon sharge like that and alone the Car to Mount Hill For View War," Writes London Artillery of Conflict - Reproached For Officer in Giving a Day-by-Day New progress for the French in the offensive movement of the Running Into Damger, He Replied 'I Have Plenty of Brothers' Paris, Oct. 2—An officer attach-ed to the British staff, who return-ed to Paris today, says that the Prince of Wales had a miraculous escape from death during the bat-the of Loos. Strictly accurate details are that the prince was speeding towards the front in an automobile. He or-dered the driver to pull up at the foot of a knoll, while the prince Running Into Danger, He Rericton, Oct. 2.-At a camp on the Account of The Glorious Victory of the Last Week Oct. 2-"As in the ca