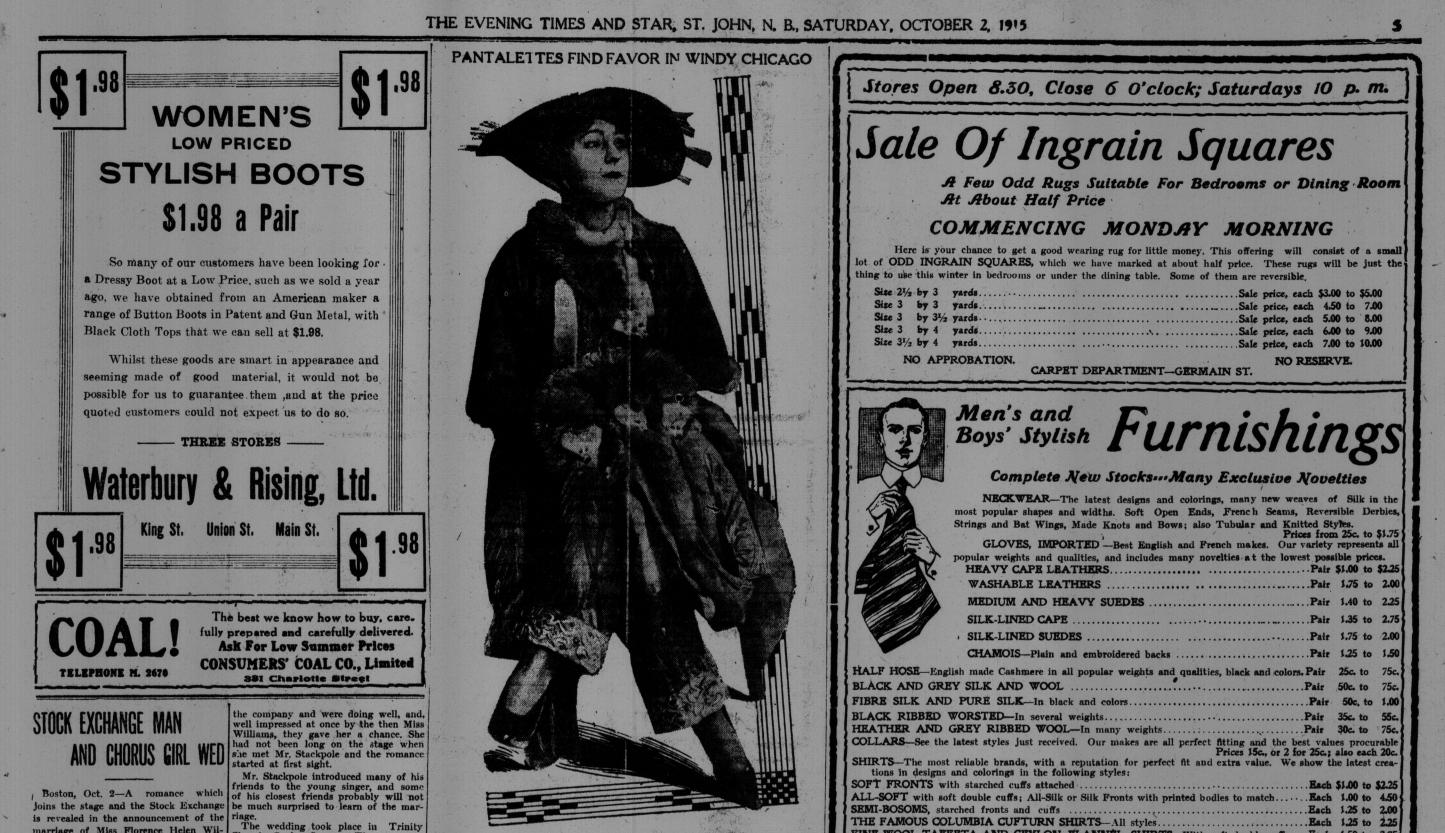

W. H. Thorne & Co. Ltd. Market Square

So far New York has frowned upon the pantalette, The frills and ruffles Broadway show no sign of declining favor, and in spite of suffragist fashion vocates the pantalette seed falls on stony soil. In Chicago it is different. Du ation of western modesty and windy streets, the pantalett skirt is growing increasingly popular. Miss Edith Ponto, who is shown wearing a pantalette in the accompanying photograph, claims that they are an excellen protection against the wind and cold and infinitely less bothersome than the ful skirts now in vogue.