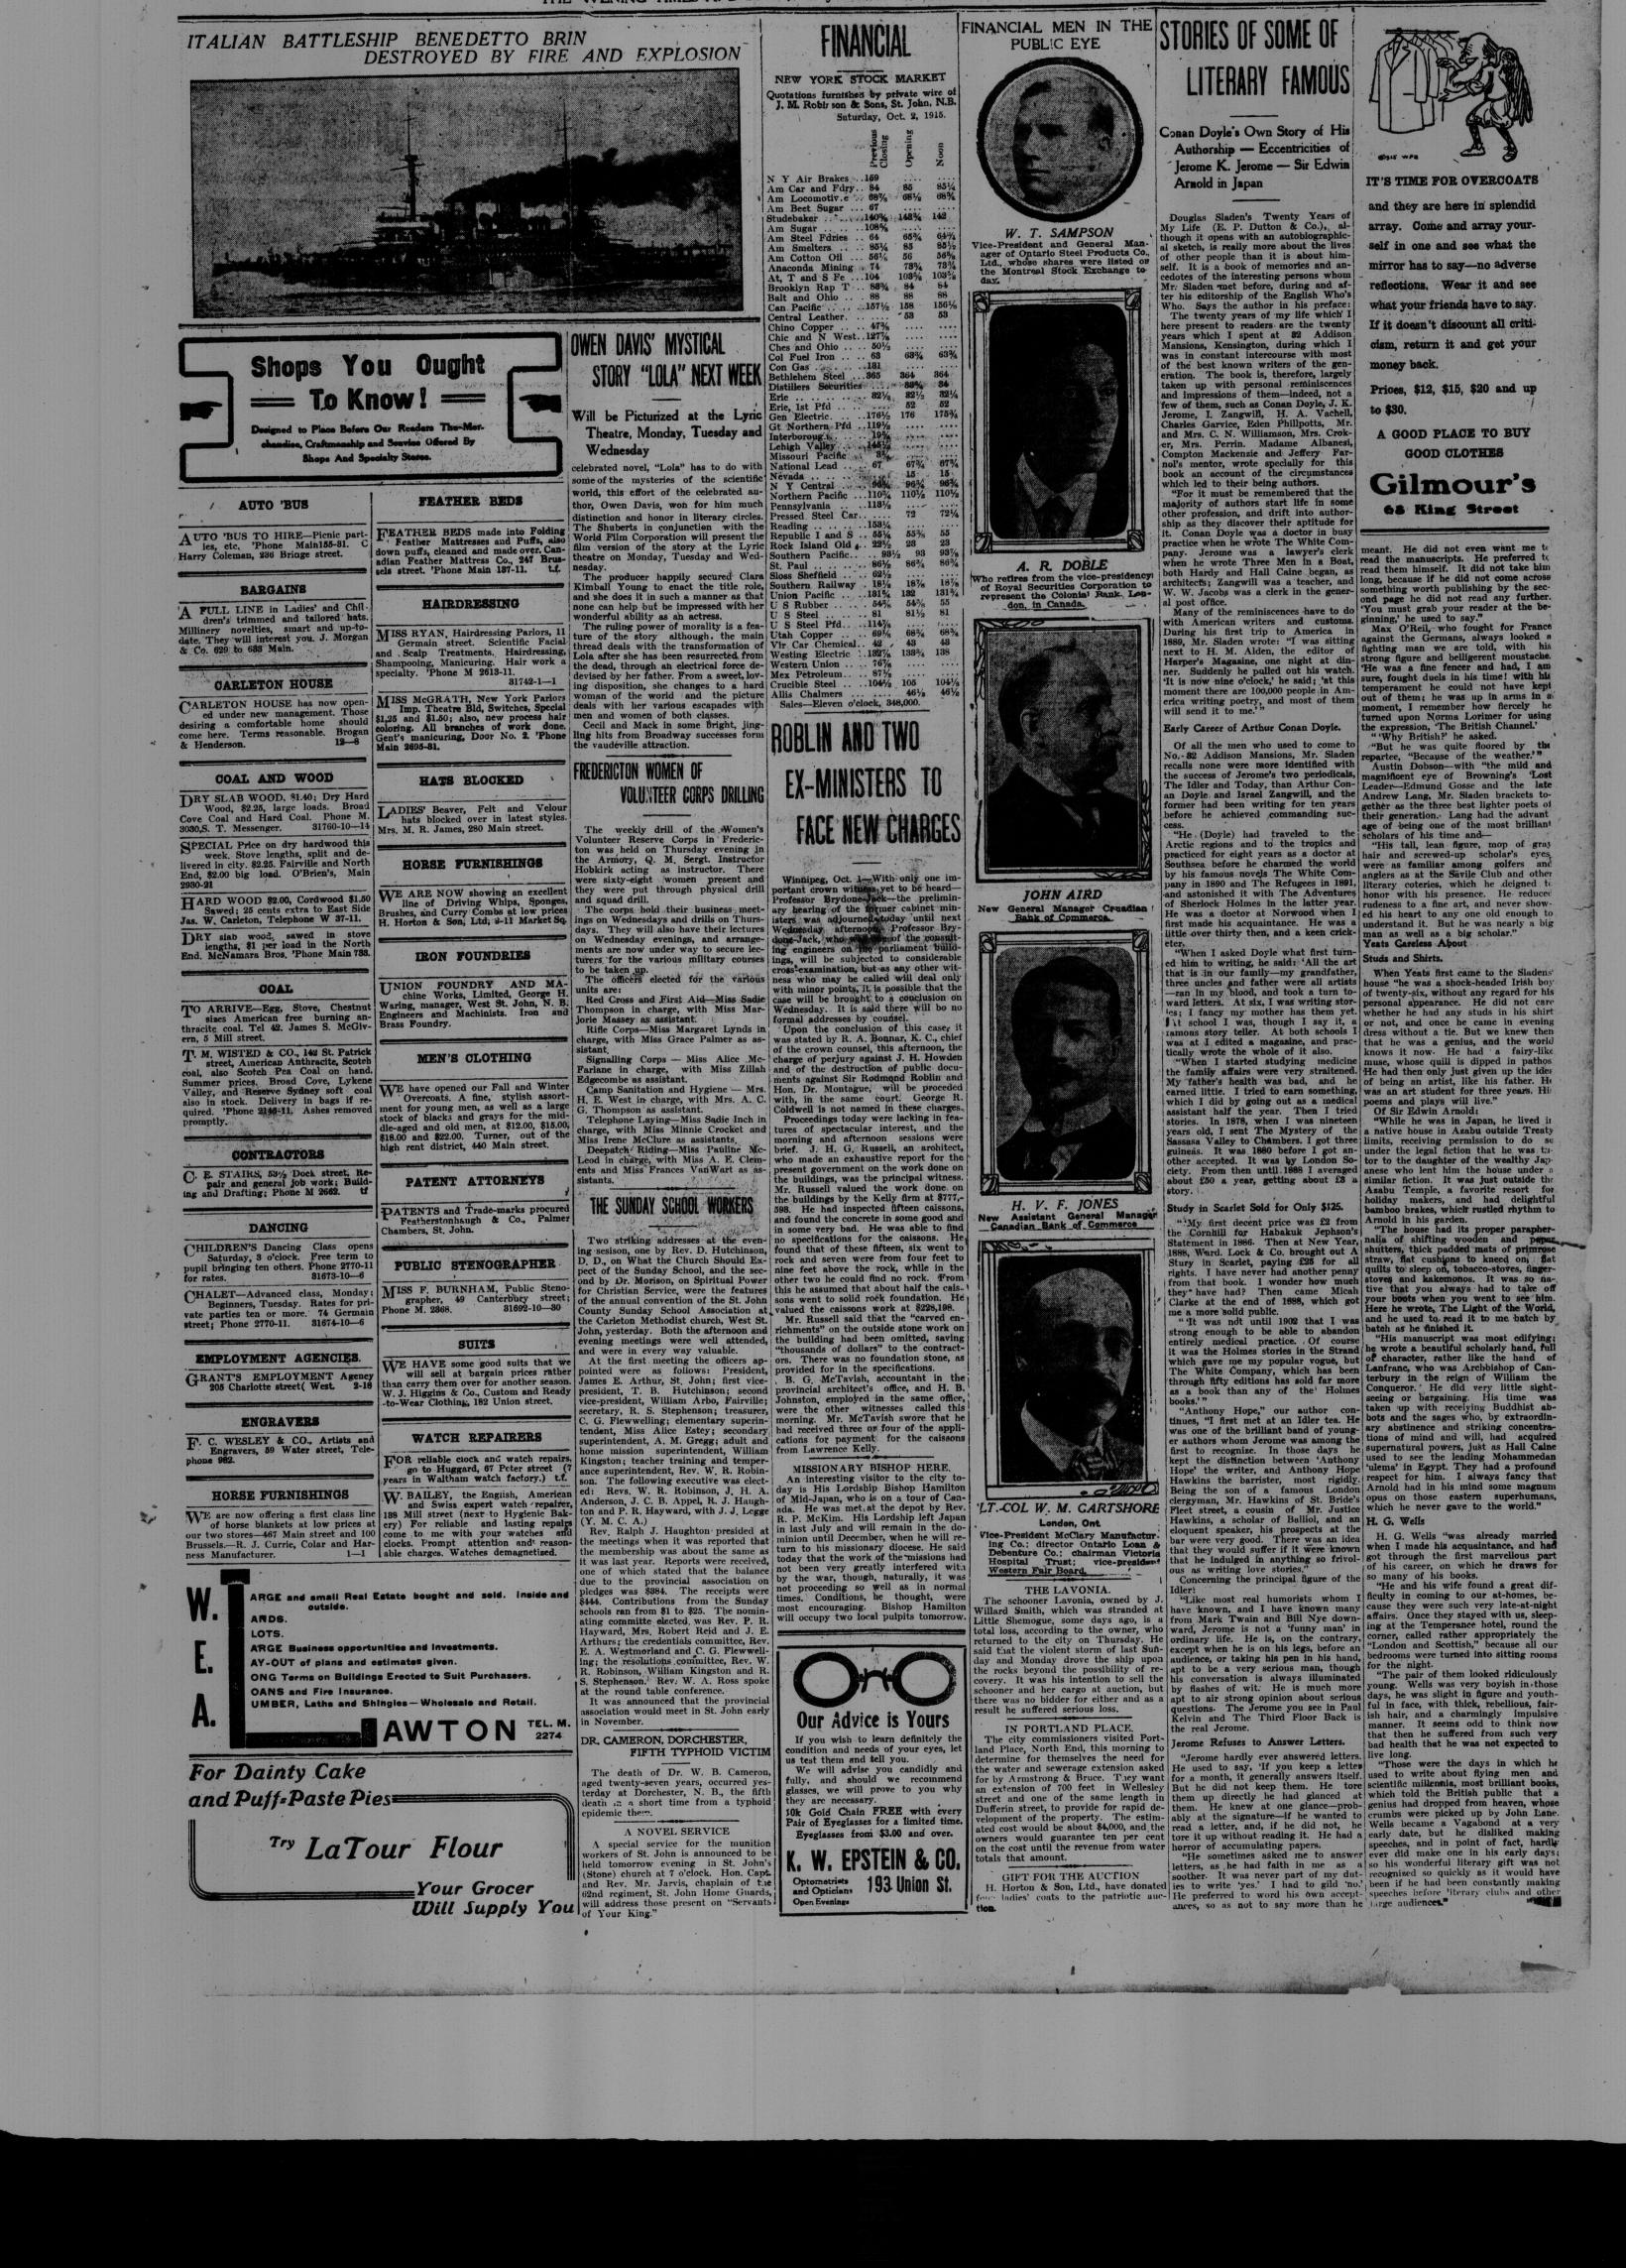

### MC 2035 POOR DOCUMENT The Brening Times 4 Star VOL XI.N. 2-PAGES 1 TO 8 ST. JOHN N.B., SATURDAY, OCTOBER 2, 1915 SIXTEEN PAGES-ONE CENT Weight of Guns and Supply of Shells Prince Of Wales French Make **Brings Allies Victory In Western Fight** Had a Close Call More Progress Lloyd George's Work MORE EVIDENCE THAT SPEED His Auto Destroyed By Shell As He FREDERICTON BOY Against Enemy For Munitions OF CHARGE WAS VITAL ELEMENT **Bears Fruit** Stood Near LIKELY TO DIE OF Advances From Trench to Trench on La IN THE SUCCESS OF THE ALLIES MBARDMENT OF GERMAN Folie Height--Bulgaria Getting Ready WAS WATCHING BATTLE **GUNSHOT WOUND POSITIONS IS TERRIFIC** ---Russian Successes Offset Gains by eding Towards Front He Left Germans rest Thing in History Accident on Hunting Trip-The Jewett Horse, Damois, Dead others were built tunnel. We beyonetted the front. You have got to be sharge like that. A secon sharge like that and alone the Car to Mount Hill For View War," Writes London Artillery of Conflict - Reproached For Officer in Giving a Day-by-Day New progress for the French in the offensive movement of the Running Into Damger, He Replied 'I Have Plenty of Brothers' Paris, Oct. 2—An officer attach-ed to the British staff, who return-ed to Paris today, says that the Prince of Wales had a miraculous escape from death during the bat-the of Loos. Strictly accurate details are that the prince was speeding towards the front in an automobile. He or-dered the driver to pull up at the foot of a knoll, while the prince Running Into Danger, He Rericton, Oct. 2.-At a camp on the Account of The Glorious Victory of the Last Week Oct. 2-"As in the ca