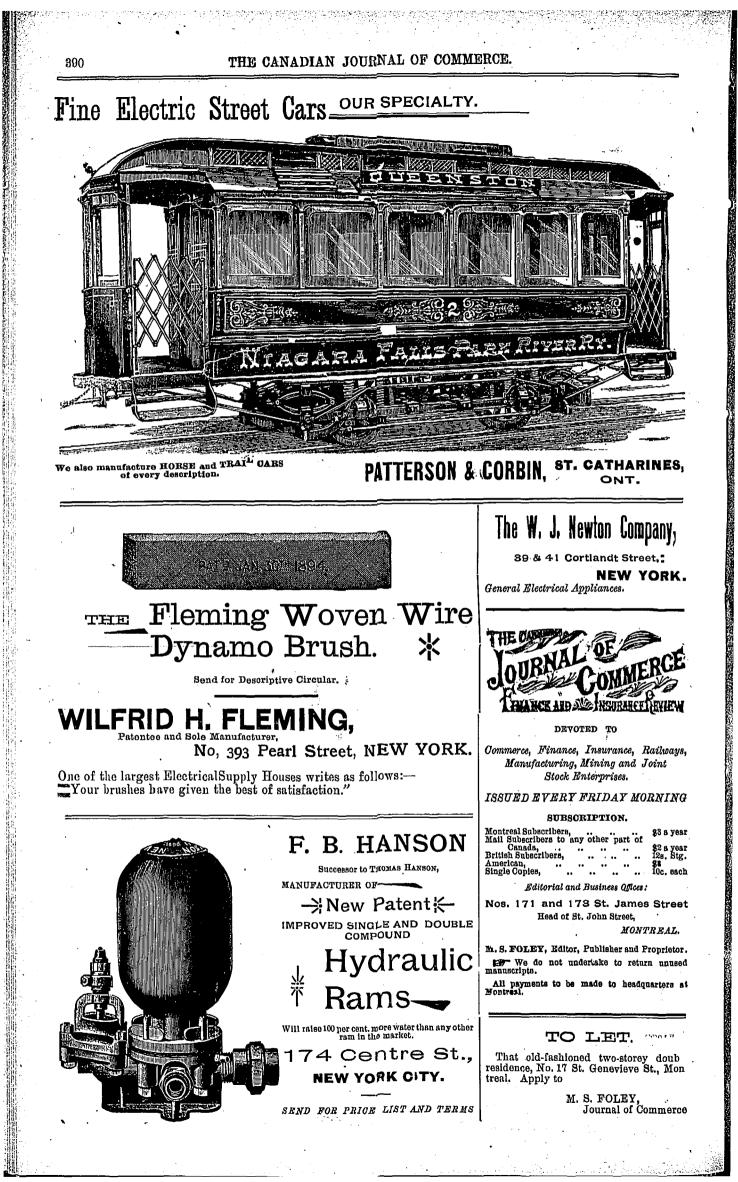

s found in all sorts of blocks of various thicknesses and shapes and can be split up and resplit until it becomes the thin transparent,flexible wafer of commerce. The material is by nature embedded in or scattered through the feldspar in masses large or small, close together or far apart, and is blasted from the rocks by means of dynamite, the purer veins being found between walls of slate. The average size is about 4 by 6 inches, although rare sheets of 24 by 28 inches are sometimes found. The electrical industries are large consumers of mica, it being invariably used as an insulating material on all high voltage armatures and for various other purposes. Stove manufacturers pay from 80c to \$8 a 1b. for mica plates according to the quality and size,

Maximum Light at Minimum Cost.











ROSSIN HOUSE, TORONTO, Canada. A. Nelson, Proprietor.

The proprietor has found necessary owing to the increased patronage of this popular Hotel to increase its capacity by an addition of 75 rooms, elegantly furnished on suite with baths, now ready for occupation. The latest exposed sanitary plumbing has been adopted throughout. THE ROSSIN is admittedly the largest, best appointed and most liberally managed hotel in the Province, having accommodation for 500 guests.

A. NELSON, Proprietor.

## 400 Acres of Land. Over 13,000,000 Feet,

Situated in HOCHELAGA WARD, begin-ning at Frontenac Street,

FOR SALE in lots to suit purchasers. This property is well located for factories. The Canadian Pacific Railway passes through its centre, and "sidings" may be constructed to any point on it. BAS