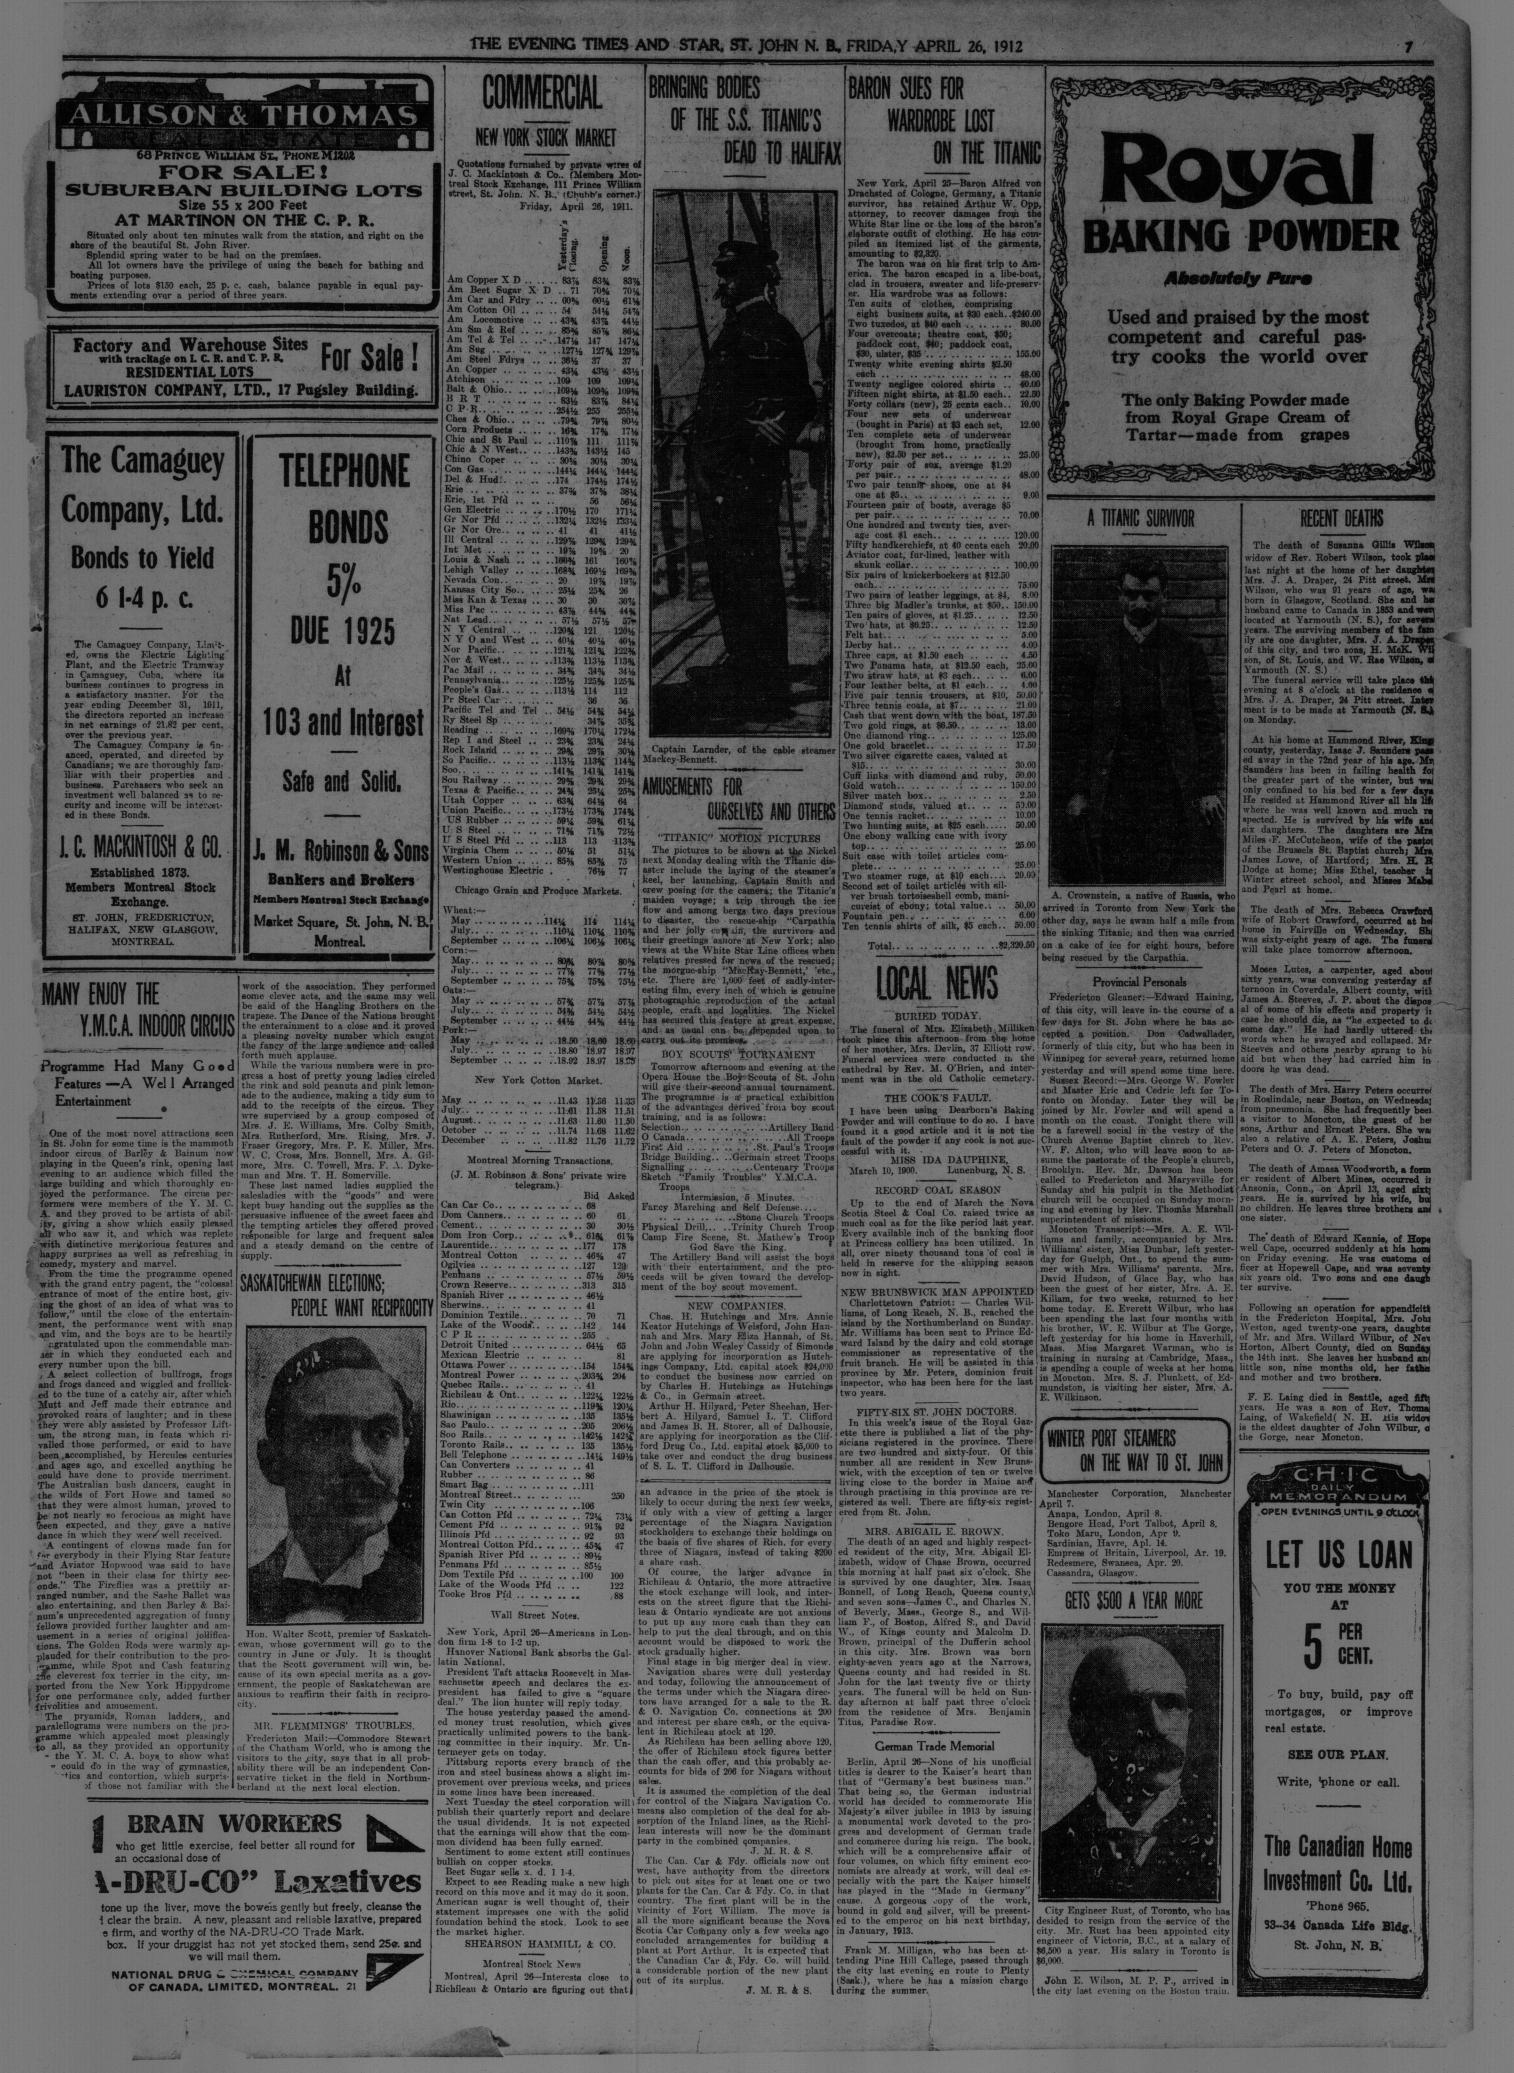

### THE GORGEOUS DURBAR

1 9

Also washable materials in all the latest colors and stripe effects. Prices 20c. to 35c. All Silk Knitted Ties in the latest de-signs, many entirely different effects than have ever been shown before. Prices 75c. to \$1.50. the stripe of th red and brown straws ribbon and cord trimmed, others in scarf effects. Prices each 75c., 95c., \$1.10, \$1.40, \$1.50, \$1.65, \$1.85, \$1.95, \$2.25, \$2.50,