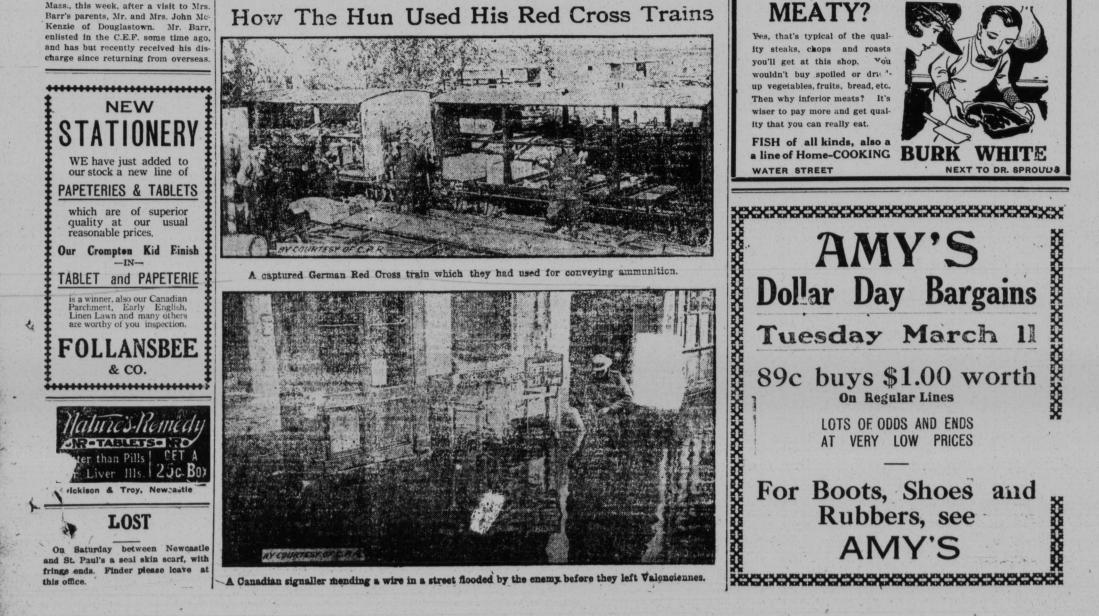

fter a visit to Mrs. Barr's parents, Mr. and Mrs. John Mc Kenzie of Douglastown. Mr. Barr, enlisted in the C.E.F. some time ago, and has but recently received his dis-

A BOUT 18 months ago it first be-came possible for a returned solder, who had been so dis-abled by service that it was impos-tivel occupation, to take a course of training under government super-vision and pay, which fitted him for some new occupation, the pursuit of which would not be prevented by his able for him to account, and his train-ing arnaged so that in his new occu-pation he could develop 100% effi-chinist who had lost a leg; obviously his disability was such that he had a knowledge of blue prints and draw drawing line. He was passed for a 14.6 20





111.



## **MEATY?** Yes, that's typical of the qual-

vou





14 A 16





tion will be made to the Legislature of the Province of New Brunswick, at its next session, for the passage of an act to authorize the Town of New castle to issue Debentures to the amount of \$150,000 for the purpose of providing a Hydro-Electric System for the Town,



38-1yr

· ....



Men and Boys', Mondays, Wednes-days and Fridays, Boys', from 10 years to 15 years, from 4.30 to 6 p.m. Men from 7.30 to 9 p. m. For terms and fuller particulars

Box 66, Newcastle

Edgar is improving.





一般に認知していた。 シスマンドのですの 小学校 御服務の や

Cold slaw may be improved by cupful of chopped celery.

### THICH MASSY HAIR FROM DANDRUFF

for the life of the man she loved is Girls! To Ti ilair gets soft, fluffy and beautiful—Get a small bottle of Danderine. thrillingly shown in the Theda Bara super-