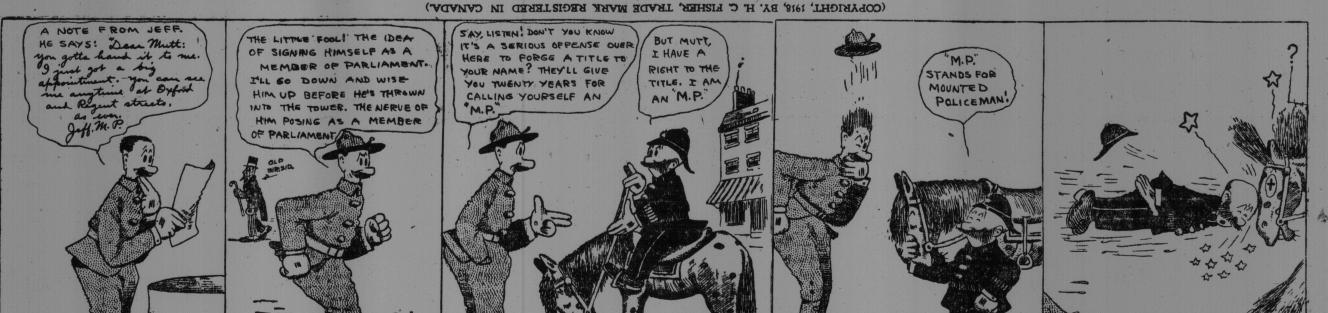

• •

mans south of a line drawn from our sons to Rheims. Northeast of Belleau, northwest of Chateau Thierry, the Amercians early on Sunday had made an advance of five kilometres. Some of the most terrific McAdoo Schedule Accepted By kilometres. Some of the most terrine. Railway Shopmen's Representa-Germans using artillery and machine-