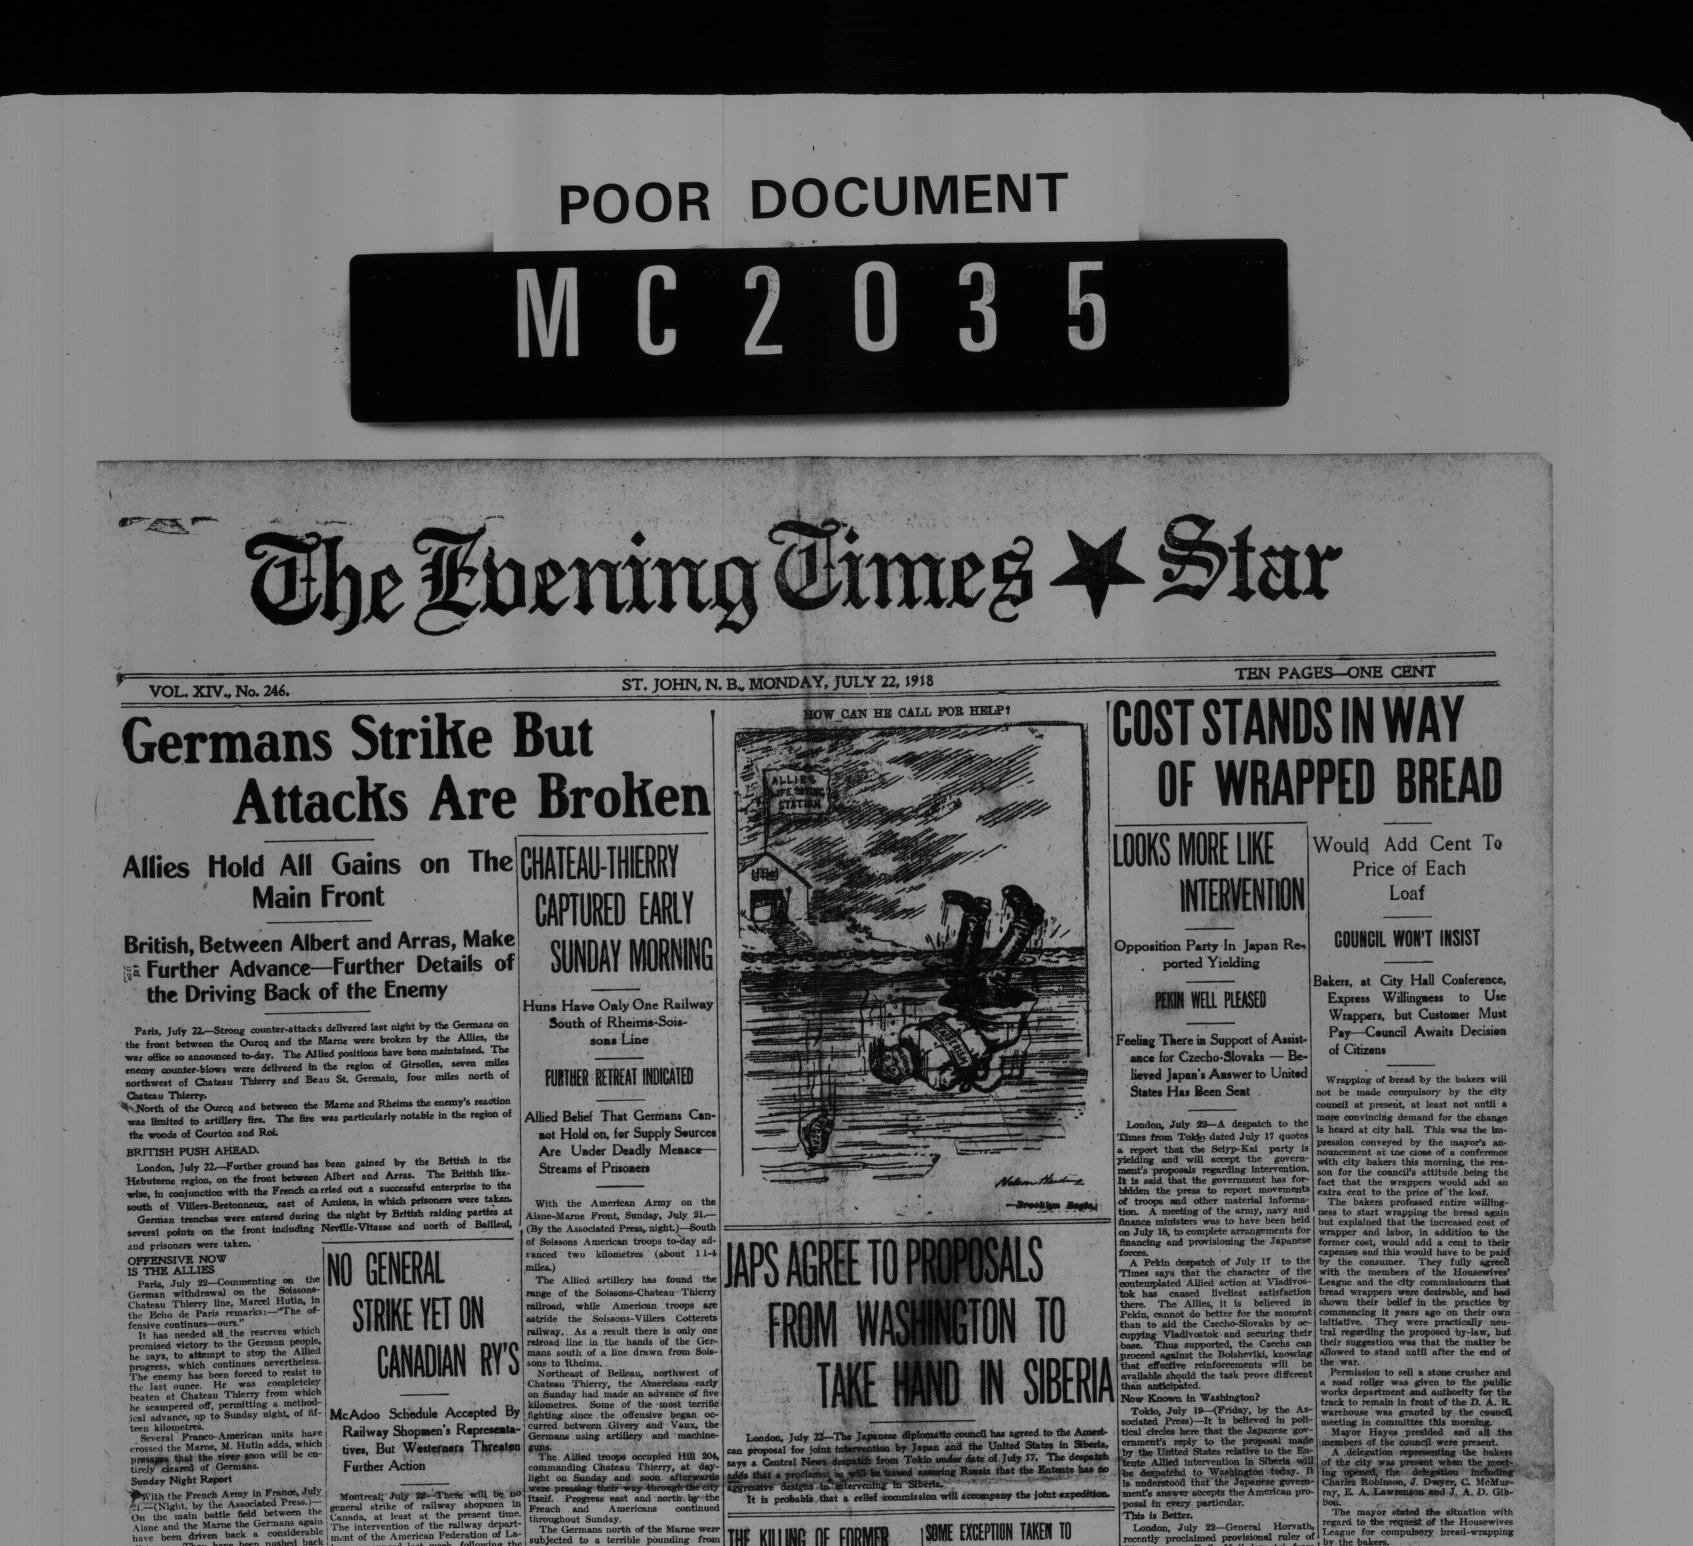

• •

mans south of a line drawn from our sons to Rheims. Northeast of Belleau, northwest of Chateau Thierry, the Amercians early on Sunday had made an advance of five kilometres. Some of the most terrific McAdoo Schedule Accepted By kilometres. Some of the most terrine. Railway Shopmen's Representa-Germans using artillery and machine-