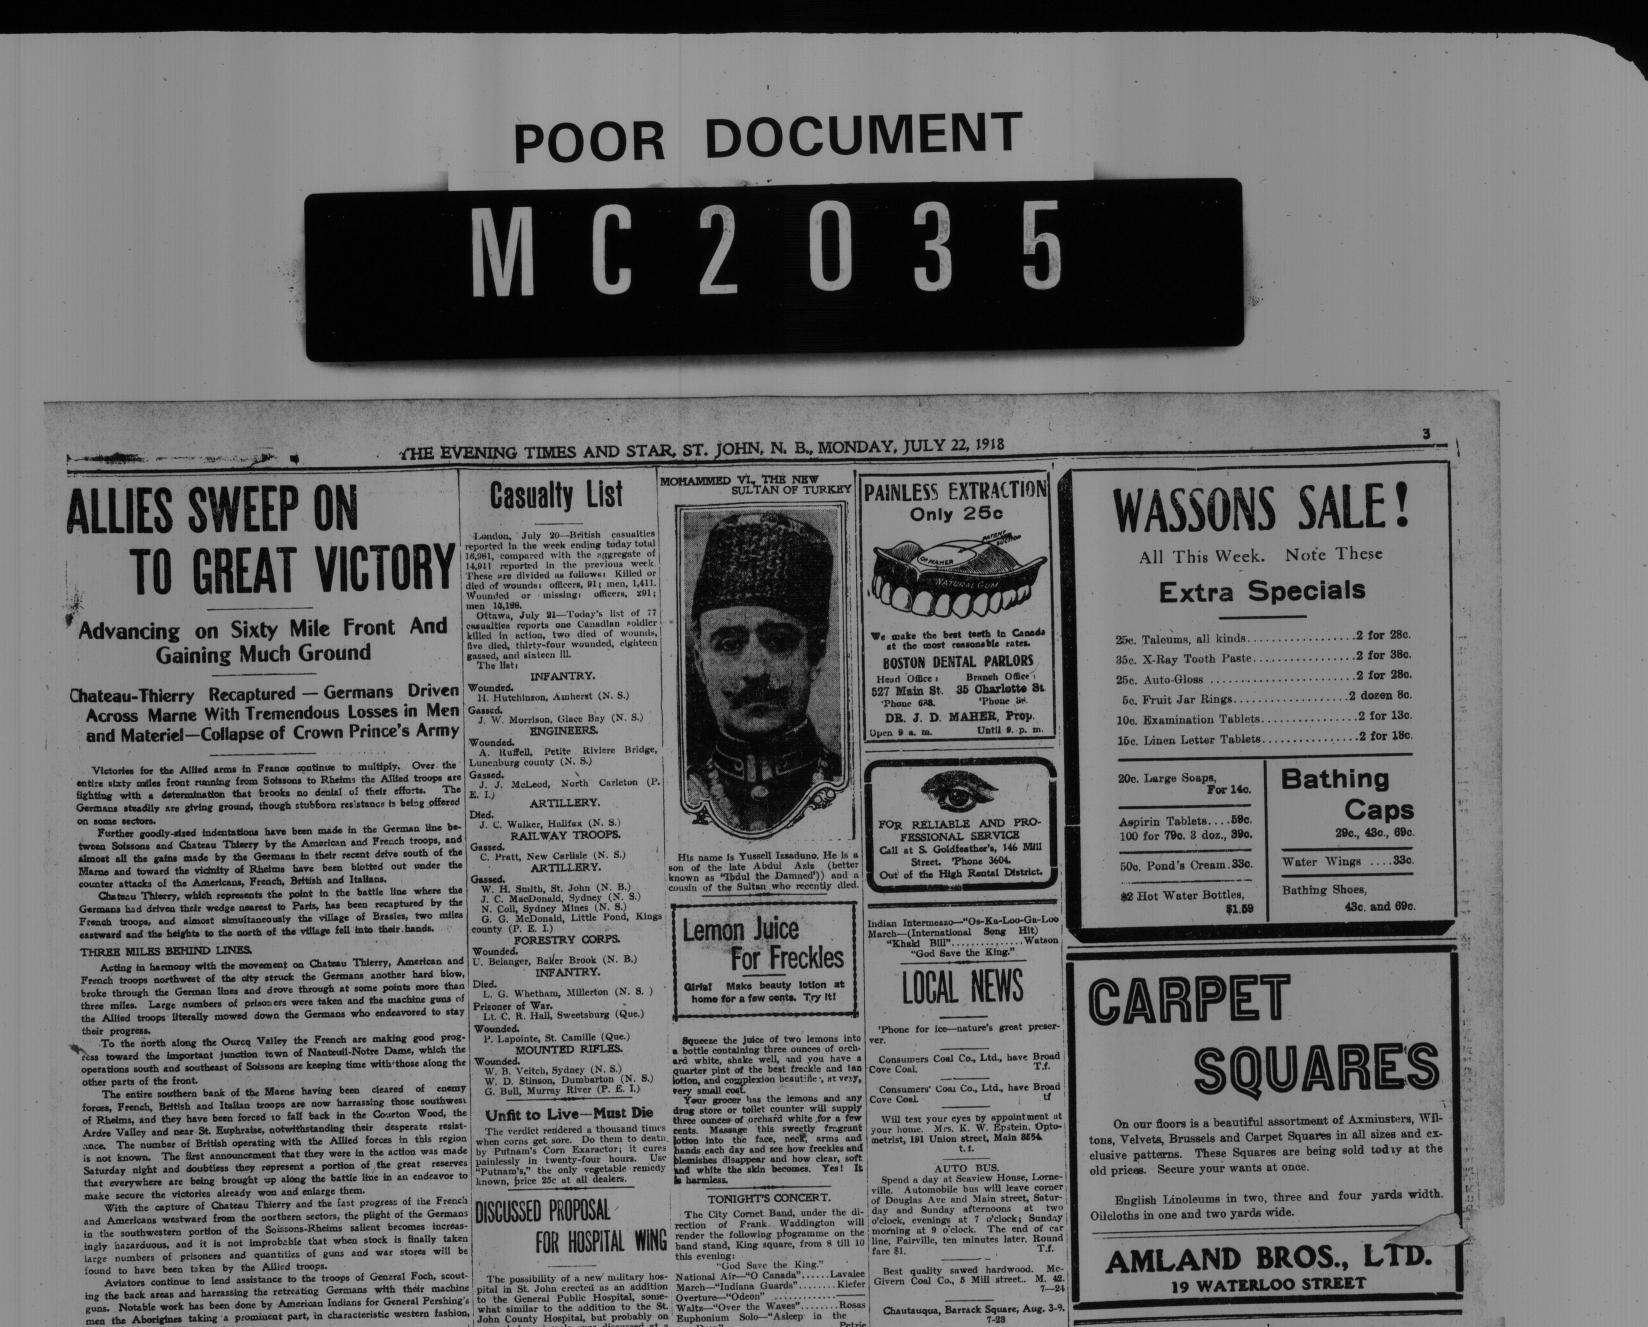

| and and a state      |

1

. . . .









on the crest of Mail Sloves in the believes in the believes of the Benderic Captured. The benderic twenty-six guns were captured. On the Sea. To deans, Mass, July 21—An energy is constructed in the beam of the search of the search

tion and I would never have any children without it. A neighbor who knew what your medicine would do advised me to give Lydia E. Pinkham's Vegetable Com-pound a trial. I did so and it made me a well woman and the next September I gave birth to a healthy baby boy." -Mrs. SALLIE JAYNES, 37 Lyon St., Anderson, S. C.

Oilcloths in one and two yards wide.





Consumers' Coal Co., Ltd., have Broad Coye Coal. tf ANTHRACITE COAL SITUATION. FOUR FIRES IN CITY ON SATURDAY

AMLAND BROS., LTD. 19 WATERLOO STREET



| 200          |