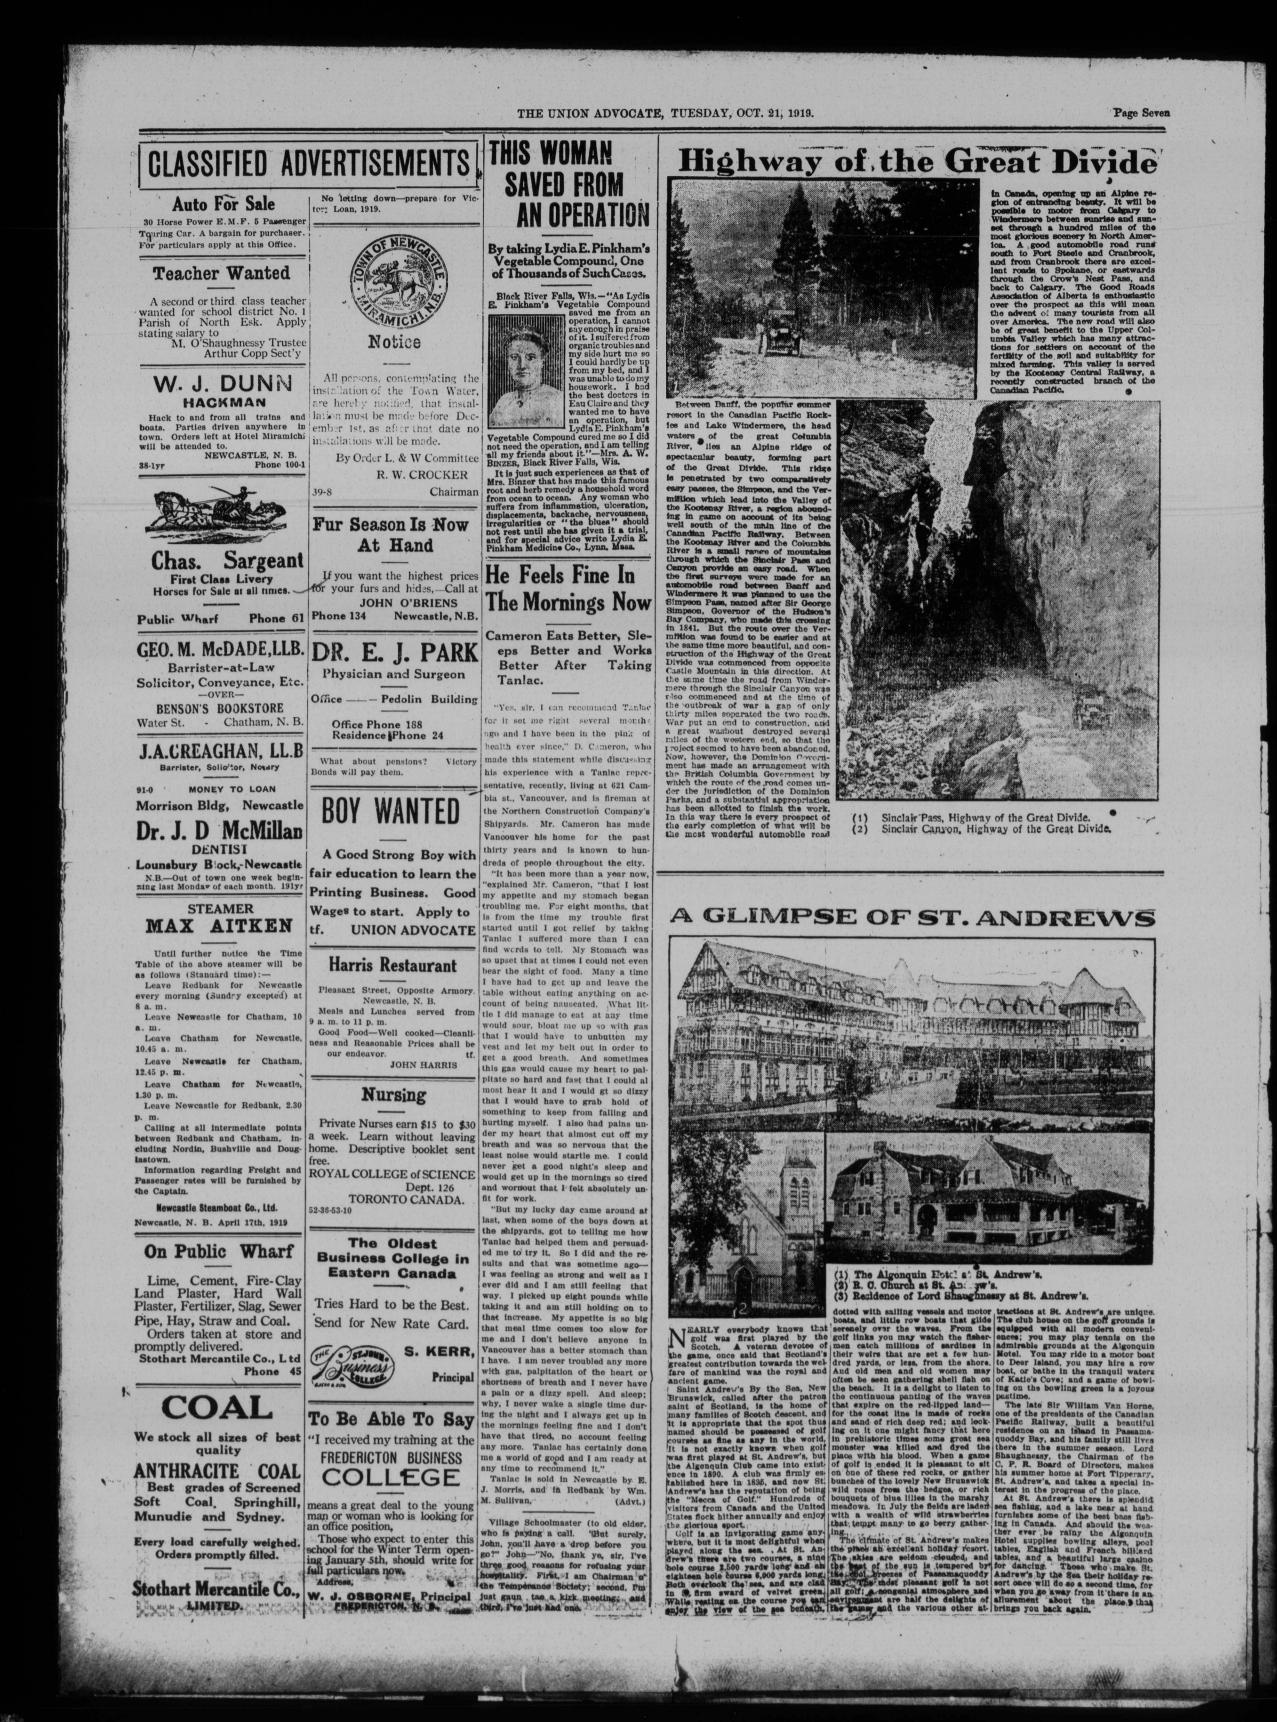

ng a wedding reception was held at the heavy hair that glis-and is radiant with mparable softness and home of the groom, over 100 guests were present to extend congratuations to the bride and groom, a ong then

being Rev. Fr. Crumbley who presided latures-Remed

CRETABLEUSER

& Troy, Ne

genuine Scotch Tweeds-imported by Fit-Reform directly from Scotland -haven't we said all that can be said about the sturdiest and-to many men -the most likable Suits and Overcoats that can be made?

And these new Tweeds have gained added charm from being shaped into Suits and Overcoats by the master hands of the Fit-Reform tailors.

If you have a preference for Tweeds, either in Suits or Overcoats, let us show you the novelties we have imported in genuine Scotch Tweeds.

RUSSELL & MORRISON

NEWCASTLE











TEN ALL A THEY 41-8

ADD CRICK T



J.E.T. LINDON PHONE Sec. School Trustees