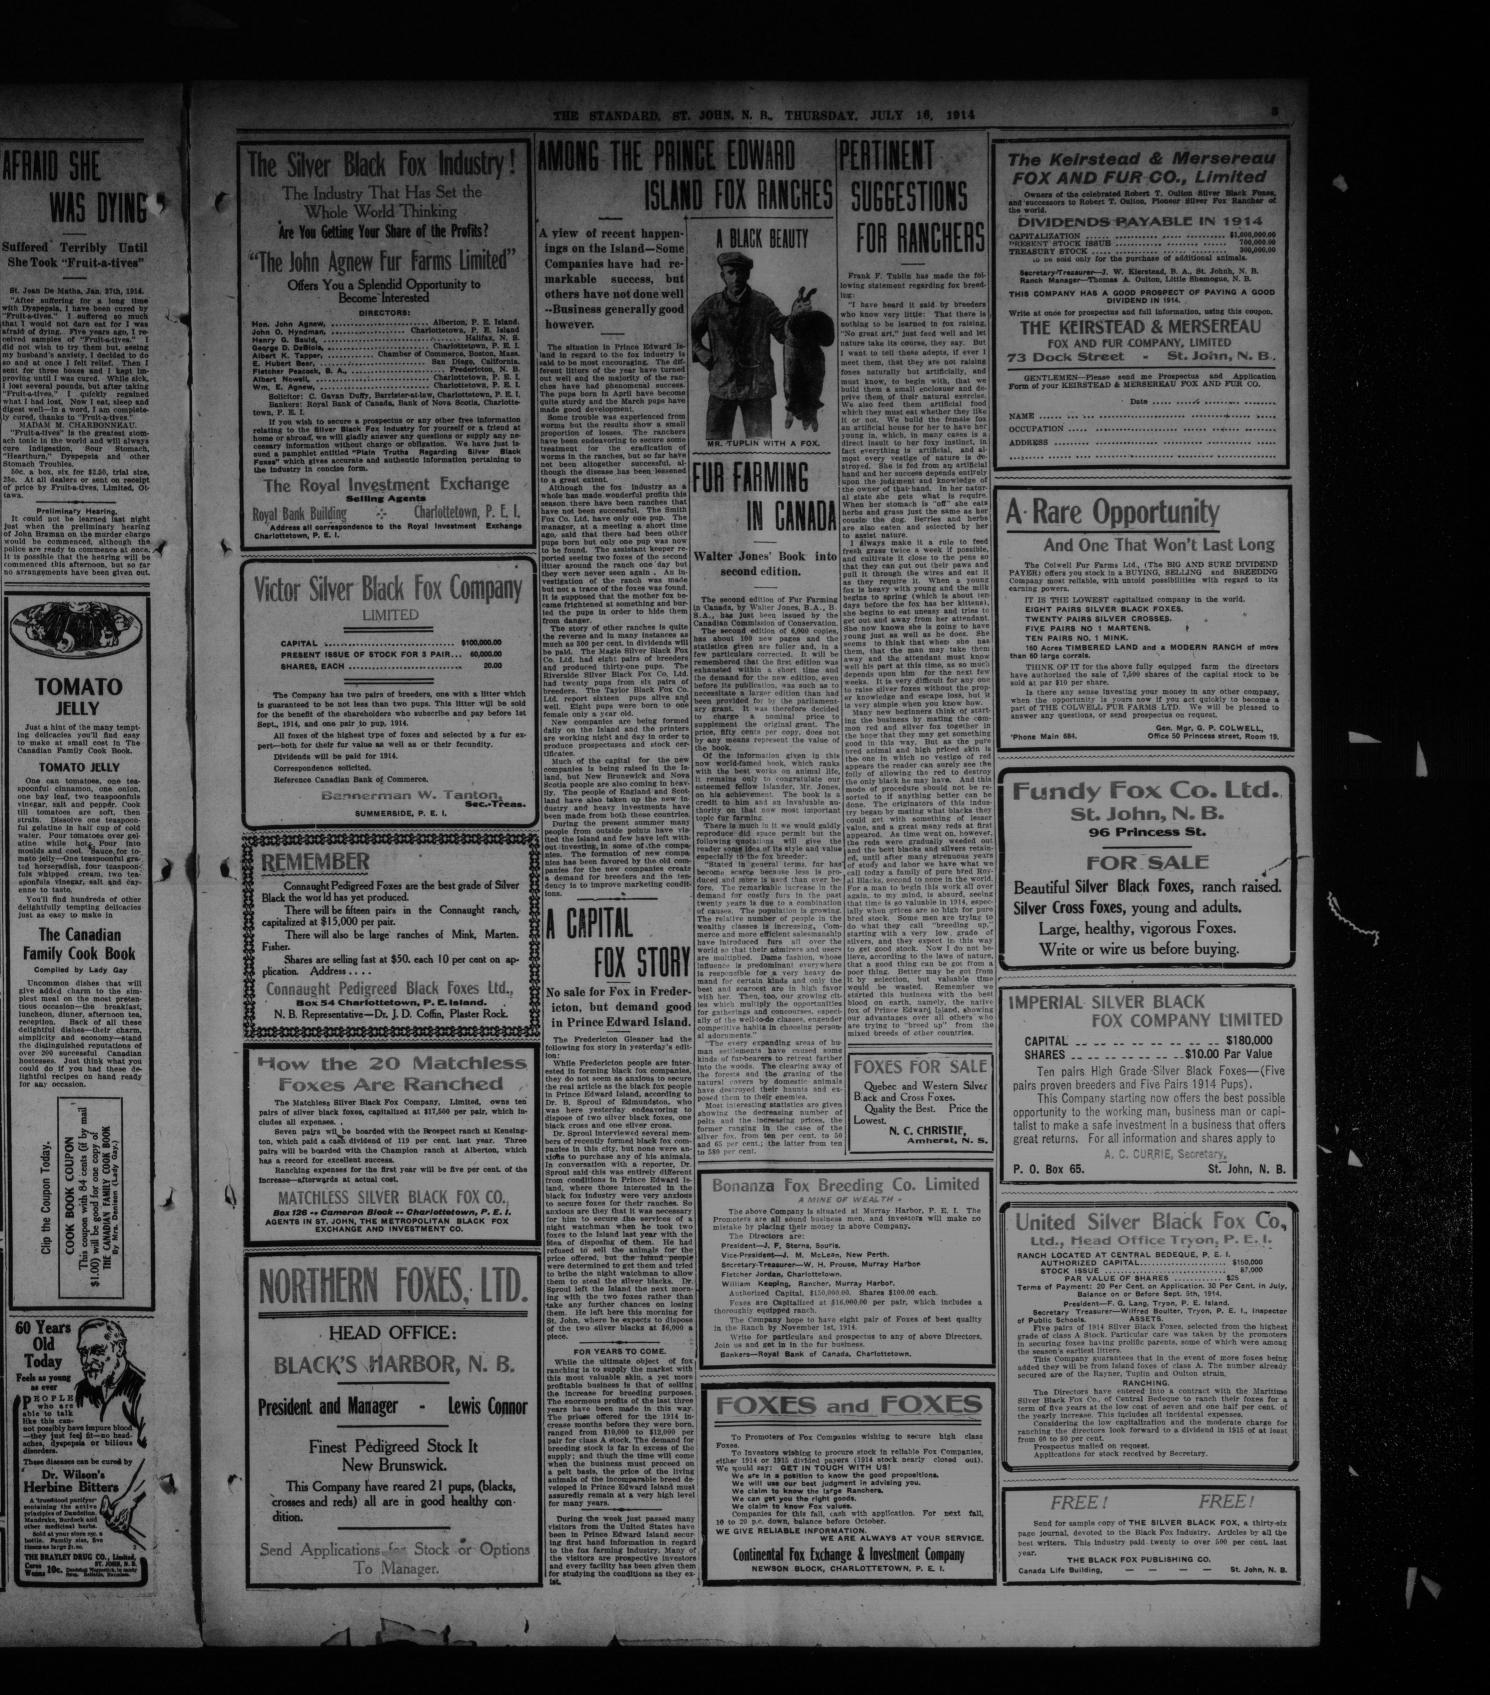

How the 2

Foxes Ar

The Matchless Silver Black

pairs of silver black foxes, capi

Box 54 Charlott N. B. Representative-D

THE STANDARD, ST. JUHN, N. B., THURSDAY, JULY 16, 1914