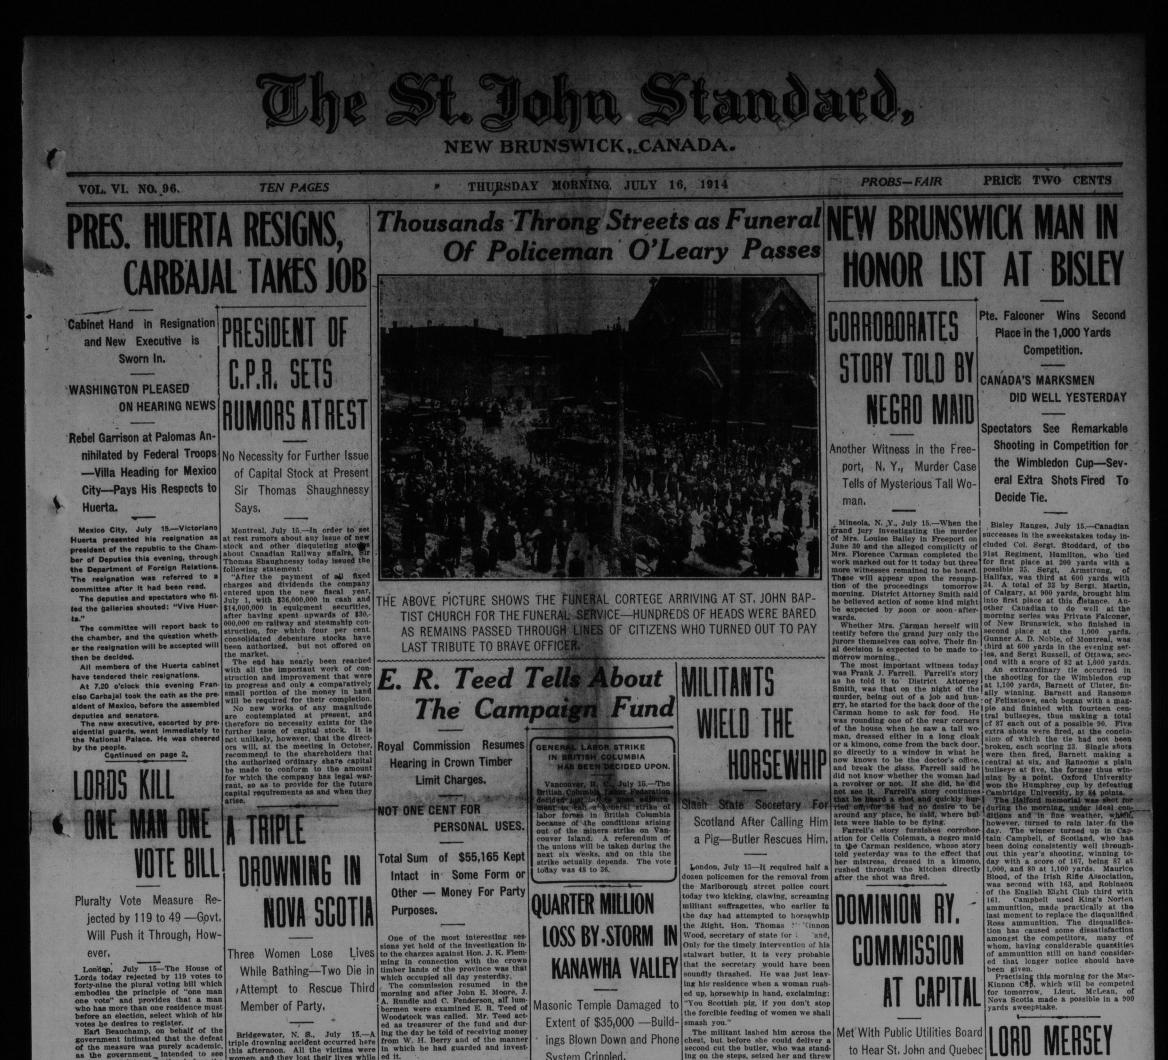

British Representative: Frederick A. Smyth, London

YESTERDAY'S SPECTACLE. "The path of duty was the way to glory"—Tennyson's lines seem to give fitting expression to the sentiment which must have been aroused in the hearts and minds of the thousands of citizens who, yesterday afternoon. watched that long silent and impres-