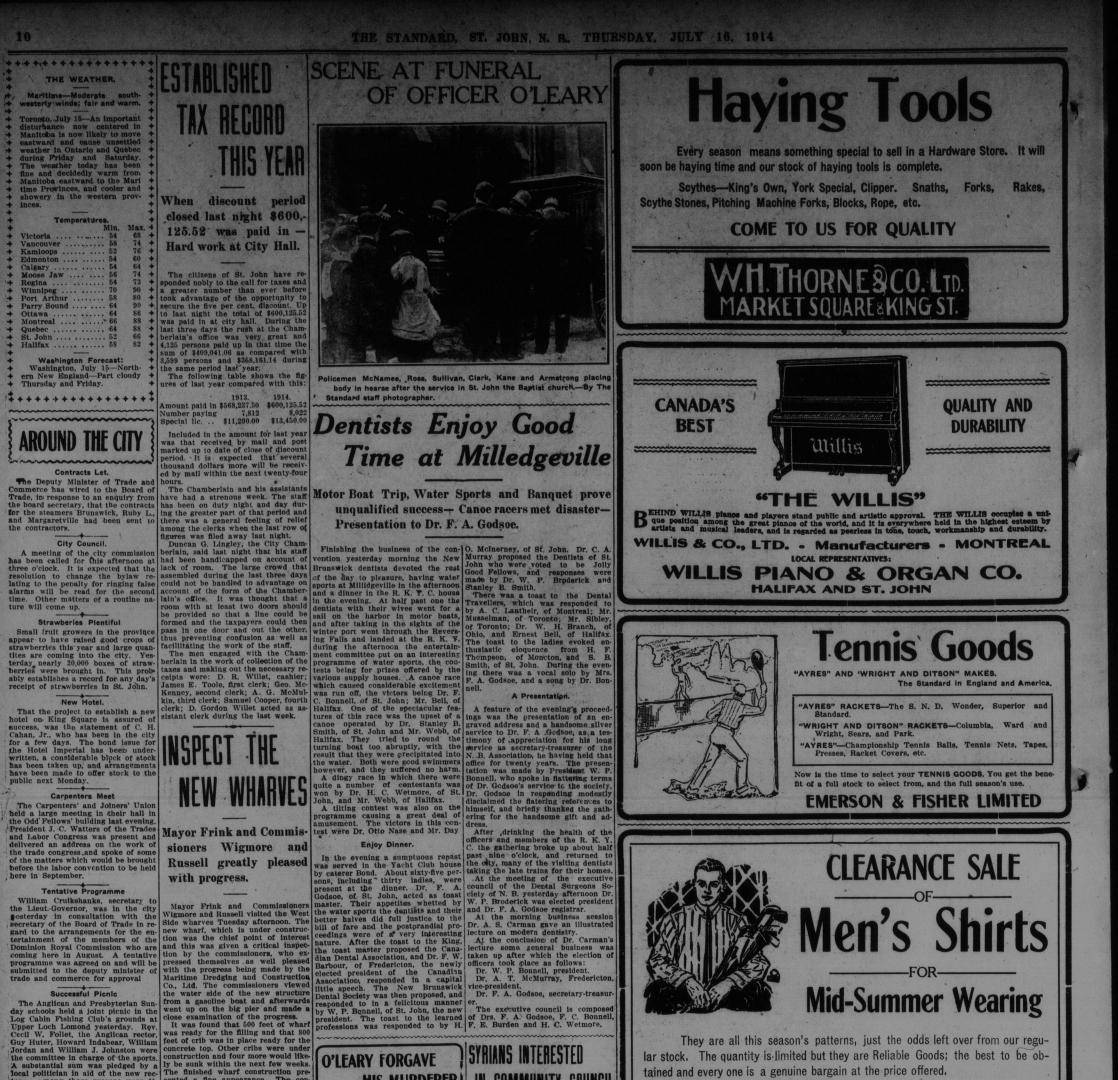

O'LEARY FORGAVE

Policeman O'Leary, before he passed away on Monday morning, is said to have requested that Com-missioner McLellan take care of his mother. He also said he for-gave Braman for shooting him. The young man had during the early morning taken a turn for the worse and it was seen that his life was fast ebbing away. He became gradually weaker but railied for a short time and made the request as stated above, following this up with the statement that he forgave young Braman for shooting him down. The Syrian Protective Association having expressed a wish that the one to their rooms in Brünswick street to explain the objects of the council. A. M. Belding and Rev. W. H. Barra-clough wear there last night and gave fully there and the subject. Those present were much pleased with what they heard. M. Barraclough delighted those present were much pleased with what the supervision of the Syrians stated that been helping in the supervision of the paraclough the Syrians colony had been helping in the supervision of the paraclough for attending and and Barraclough for attending and stat that most of his people had come were anxious to do everything in their power to forward the interests of the community. Always up-to-date and showing the