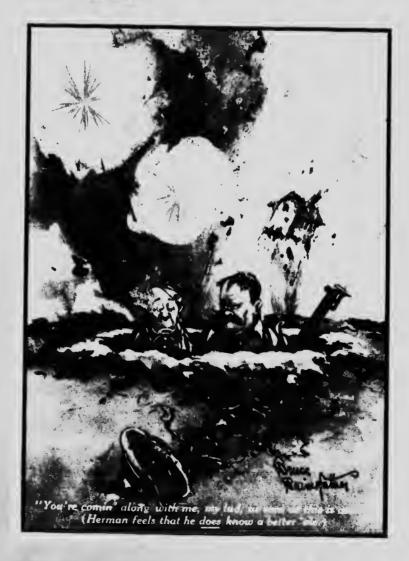

(Old Bill, incited by Bert to have his fortune told before returning to the front, didn't like the sound of this forecast at all.)

"You're comin' along with me, my lad, as soon as this is over!"
(Herman feels that he does know a better 'ole.)