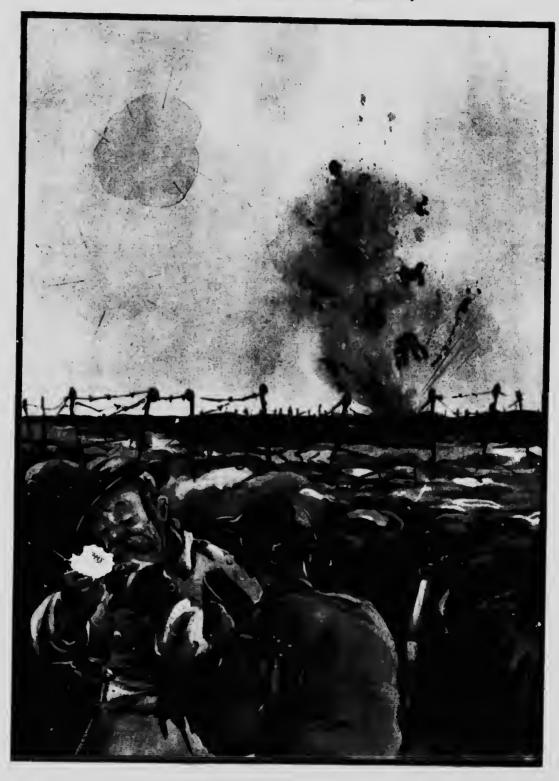

New York, April 2, 1918.

GEORGE HAVEN PUTNAM.

"All shell-holes are the same to me when I'm with you, darling."

"Their Christmas don't seem to fall on the same day as ours, does it Bert?"

"S'pose we'll 'ave to stop behind and tidy all this up when it's over, Bert."