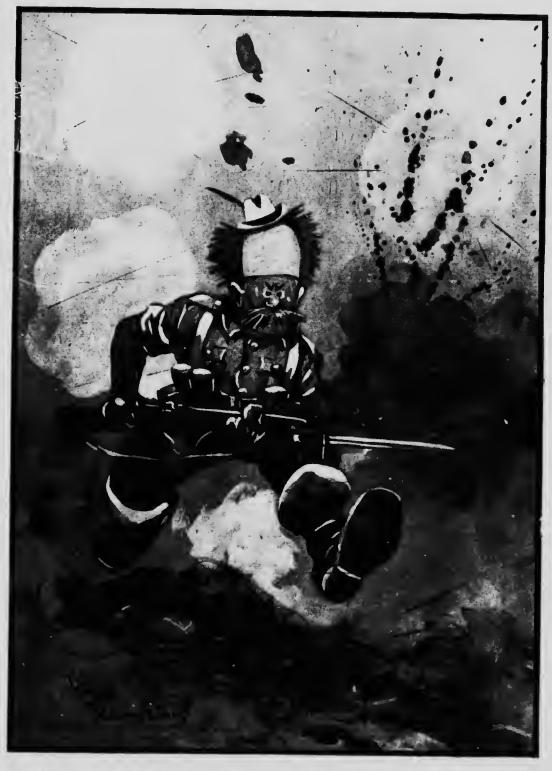

New York, April 2, 1918.

GEORGE HAVEN PUTNAM.

"All shell-holes are the same to me when I'm with you, darling."

"Their Christmas don't seem to fall on the same day as ours, does it Bert?"

"S'pose we'll 'ave to stop behind and tidy all this up when it's over, Bert."