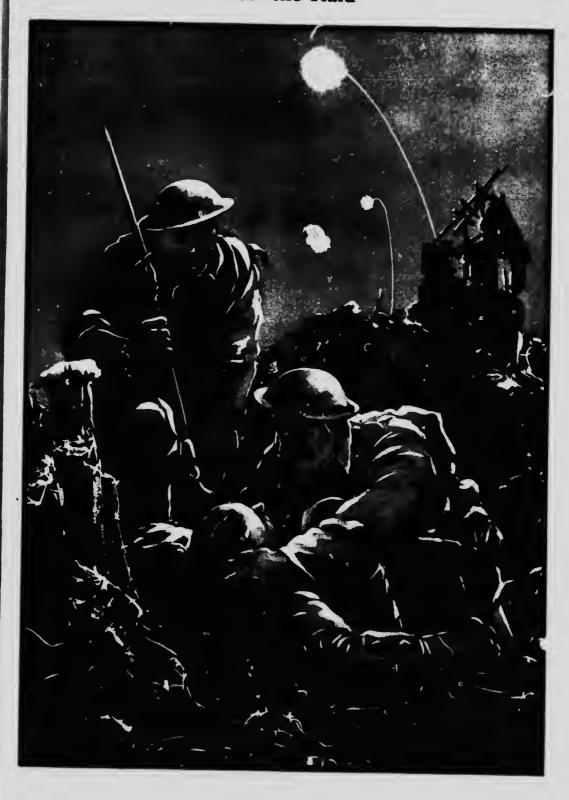

"One shell-less day a week wouldn't be a bad idea would it, Bert?"

"You are shortly going on a journey across a field; an ugly man with a square head will cross your path; you then hear a loud noise, after which you will rise very high in your profession."