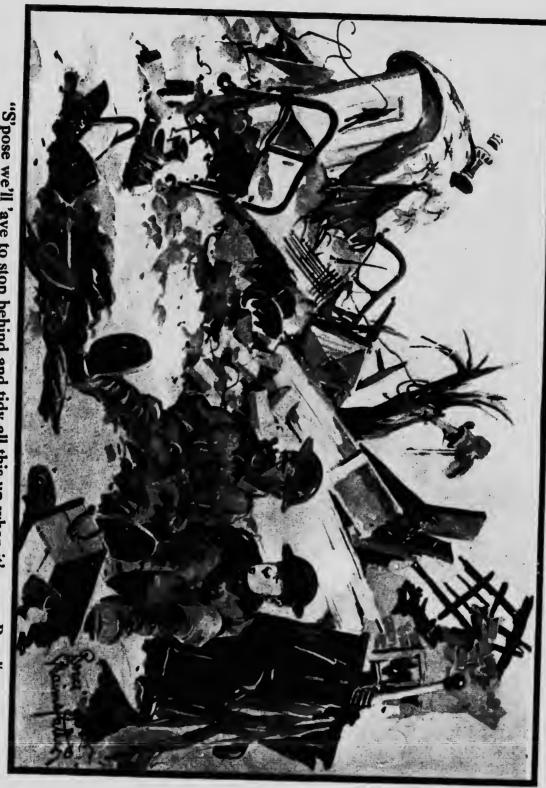

New York, April 2, 1918.

GEORGE HAVEN PUTNAM.

"All shell-holes are the same to me when I'm with you, darling."

"Their Christmas don't seem to fall on the same day as ours, does it Bert?"

"S'pose we'll 'ave to stop behind and tidy all this up when it's over, Bert."