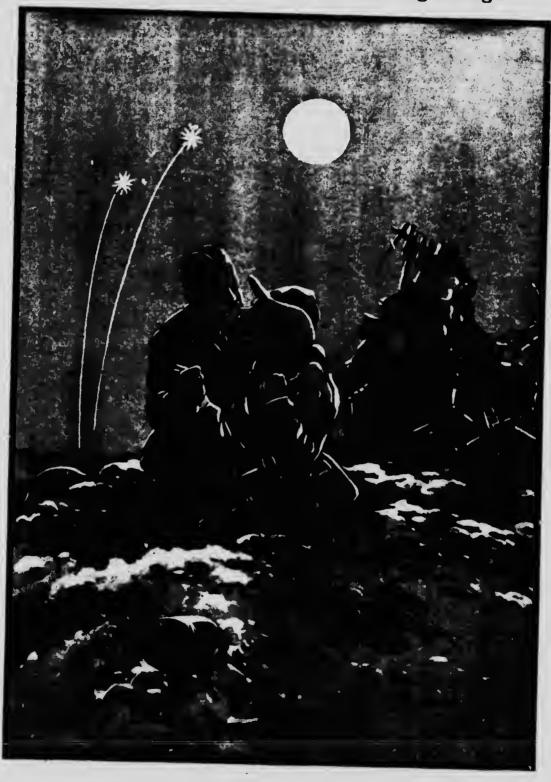

"One shell-less day a week wouldn't be a bad idea would it, Bert?"

"You are shortly going on a journey across a field; an ugly man with a square head will cross your path; you then hear a loud noise, after which you will rise very high in your profession."