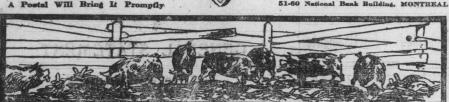

## THE CAMPBELLTON GRAPHIC

ESTABLISHED: EVENTS 1868

Campbellton, New Brnuswick, January, 20th 1911.

Be Built in The Fall This Feeding Floor Could

and it would help greatly to preserve the condition of your live stock in the Spring.

Every farmer knows that in the Spring of the year his barnyard is almost bottomless. The live stock mire down into the mud and almost float around greatly to the detriment of their physical

By building a Concrete feeding floor in the yard, this trouble is done away with. A Feeding Floor of comparatively small

**TheInternation** 

area and built this Fall, would pay for itself next year. Concrete is the only material that can be used in this way at a moderate cost.

Will you ask for your copy of the book which we have prepared for you—"What the Farmer Can Do With Concrete"? It's free—and, take our word for it, you'll find it one of the most interesting pieces of such literature you ever