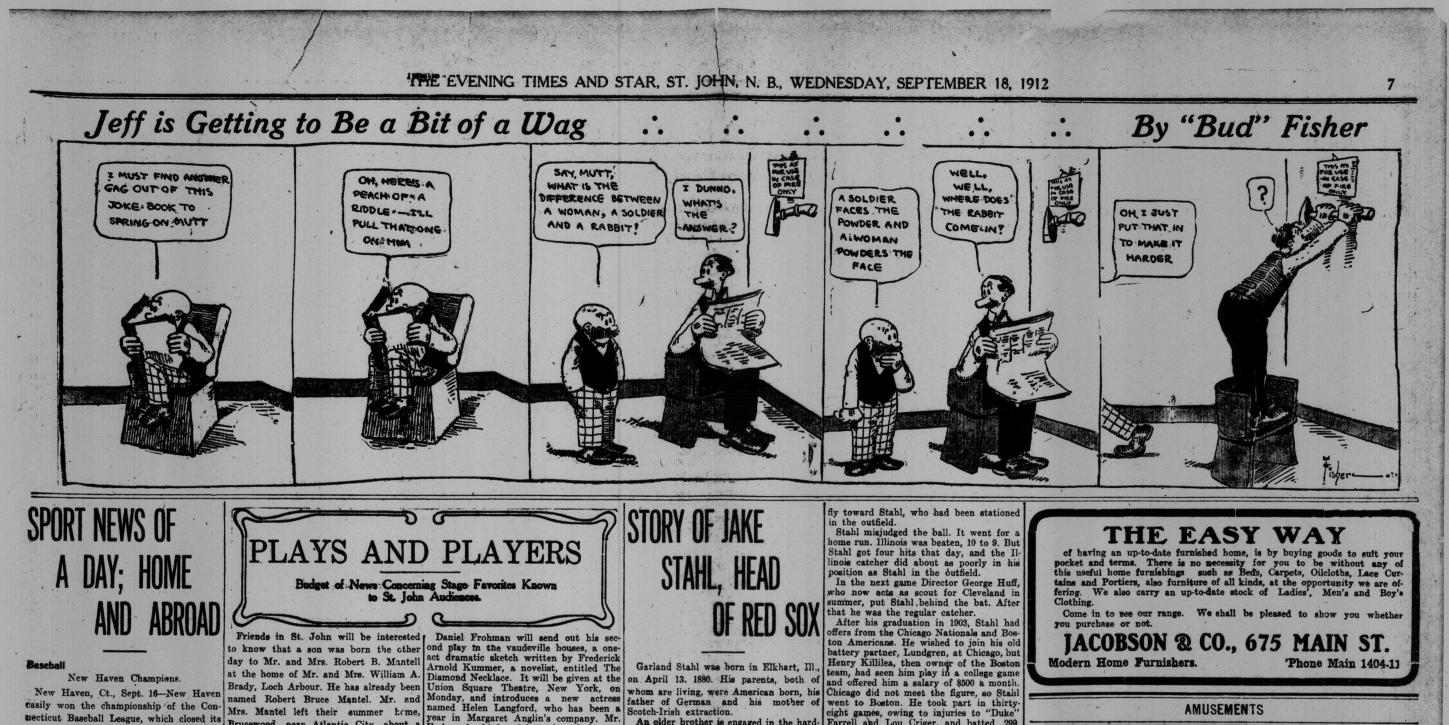

| No. |



|        | The Big Leagues.              |
|--------|-------------------------------|
|        | American League.              |
| Boston | 3, Cleveland 4, (11 innings). |
|        | 2, Cleveland 3.               |

| New York     | . 95 | 42   | .604               | F   |
|--------------|------|------|--------------------|-----|
| Chicago      |      | 51 . | .625               |     |
| Pittsburg    | . 83 | 54   | .606               | wit |
| Cincinnati   | . 70 | 69   | .504               | The |
| Philadelphia | . 64 | 72   | .471               | ing |
| St. Louis    | . 57 | 82   | .410               | A   |
| Brooklyn     | . 51 | 86   | .372               | the |
|              |      |      | 440 (Section 2012) | +1- |

|                | Won. | Lost. | P.C. |
|----------------|