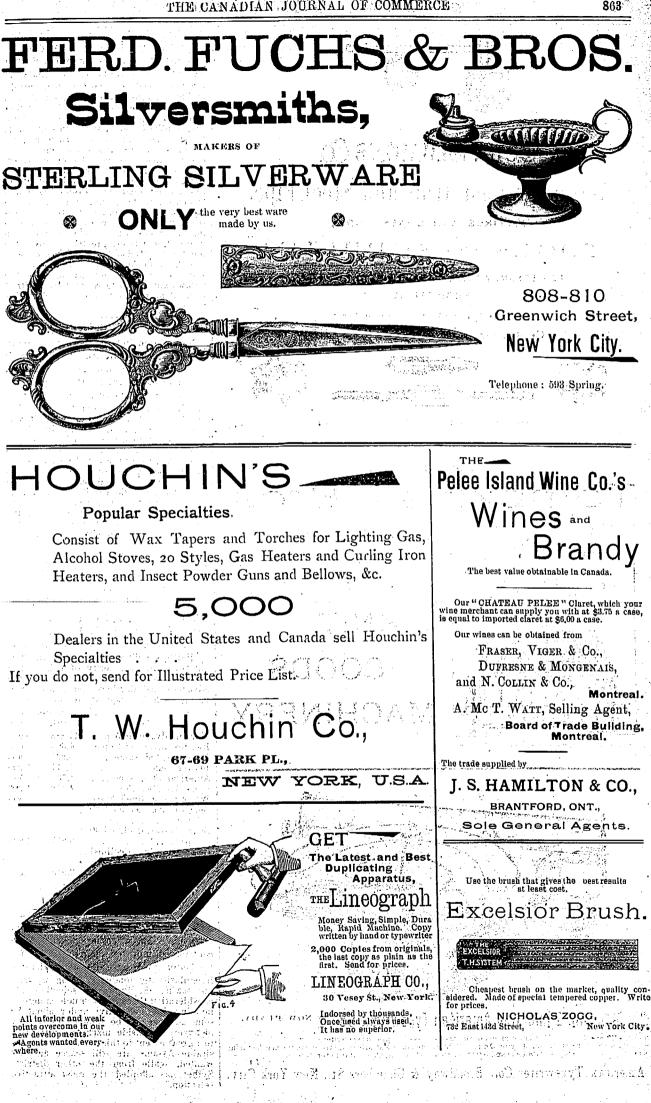

10         10         10         10         10         10         10         10         10         10         10         10         10         10         10         10         10         10         10         10         10         10         10         10         10         10         10         10         10         10         10         10         10         10         10         10         10         10         10         10         10         10         10 <t< td=""></t<> |

# Canadian Trading Shipping Co.

LIMITED . .

OFFER TO THE TRADE:-

Pure French Wines,

Large Importations of

Fine Scotch and other Whiskeys, Best Holland Gins, French Brandies. Mineral Waters.

List and Brands will be specified shortly and prices quoted.

Address as above:

NOTRE DAME STREET,

MONTREAL





864

The Model No. 2 Improved American Typewriter, \$8, 15 NOW READY. The Intest model of the first success-low-priced typewriter. Improved construction and better finish. Sold by the makers at price slightly above the maufacturing cost. Send for catalogue and letter written with it. Agents wanted everywhere.

American Typewriter Co., Broadway & Chambers St., New York City.

OPEN OR INLAND WATER?

British Columbians interested in the halibut fishing have begun to dispute the right of Americans to fish in Hecat Strait, right of Americans to fish in Hecat Strait, and have invited the authorities at Ottawa to decide whether the strait is either "open or inland water." The Canadians first realized the possibilities of these fisheries and made an eastern market for them, when the Americans,