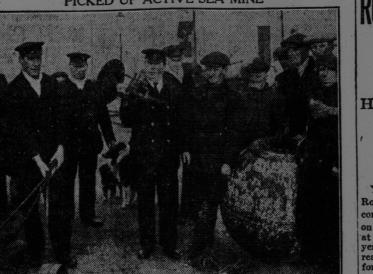

man McLeod, W. Kenneth

WEEK END SPECIAL. Friday and Saturday only we one lot men's Goodyear welt It Haley and C. J. Mersereau, were ncet the dir

Come, look over our specials for Friday, and Saturday. We promise satisfaction.—N. B. Overall Co., 291 rince Edward.

SENT TO PRISON AND FINED \$10,000

FOR BOOTLEGGING wn sport pro-offered a sug-lifficulty. The nsideration.

Wealthy Tobacco Merchant In opening the meeting, Mr. White asked leave to read a brief resume of Goes to Penitentiary for asked leave to read a price resume of the events leading up to the present difficulty. He told of securing last year's meet for the Y. M. C. I. and then, he said, the Y. M. C. I. had gone behind his back and secured a sanction from Montreal, when the Y. M. C. I. Two Years--Called "King of Bootleggers."



The fishing vessel Scorpio recently picked up a live mine in its carboro, England. It was taken to harbor and isolated while the firi ratus was n



| 4, | 1922                                                                                                                                                                                         |                                                                                                                                                                                           | ATEEN PAGES                                                                                                                                                                                                                         |
|----|---------------------------