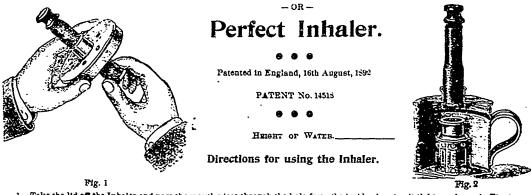

#### RESPIROREGENERATOR THE

Take the lid off the Inhaler and pass the mouth-piece through the hole from the inside, drawing it tight, as shown in Fig. 1.
 Remove the stopper of the glass bottle and poor the drug or medicine to be inhaled into the bottle, and place same in the Inhaler, as shown in Fig. 2.
 Remove the stopper of the glass bottle and poor the drug or medicine to be inhaled into the bottle, and place same in the Inhaler, as shown in Fig. 2.
 It the Inhaler with hot water up to the top of the perforated tube, replace the lid of the Inhaler, and apply the month-piece to the month and inspire or breather in freely.
 If a strong vapour is required, pull the indiarubber tube closer down to the neck of the glass bottle containing the medicine 5. When again requiring to use the Inhaler, remove the stopper, and simply re-fill the Inhaler with hot water as before, or if more convenient, the water can be made bot in the Inhaler.
 N.B. Procure the drug or medicine most suitable for your complaint from your own dootor.

#### ADVANTAGES :

When the patient has finished inhaling, the stopper of the bottle has only to be replaced, and no more of the drug is evaporated or wasted, which is a great advantage when expensive drugs are being used, as in ordinary inhalers the drug is mixed with the water, and consequently thrown away with it.
 No mistakes can occur in the strength of the dose of drug or medicine, and it is immaterial how much drug is put into the glass

bottle. These advantages prove this Inhaler to be the most reliable and the most economical, and therefore the chespest in the market

TO BE OBTAINED OF ALL CHEMISTS AND DRUGGISTS.