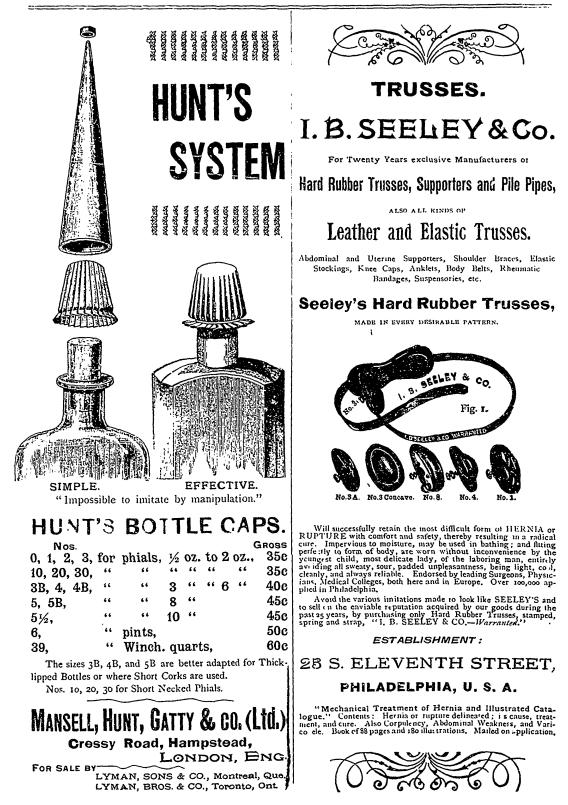

rlb                                                         | 20           |                             |
| Cupri ammonio-sulphas lb                                          | 1 00         |                             |
| " chloridum pur lb                                                | 60<br>60     |                             |
|                                                                   | 1 75         |                             |
| " oxidum nigr. purlb                                              | 50           |                             |
| " sulph ib                                                        | 7            | keg 5 brl 41                |
| -                                                                 |              |                             |





\$

| MONTREAL PHARMACEUTICAL                                      | JOORNAL ADVERTISING PAGES. XXIII