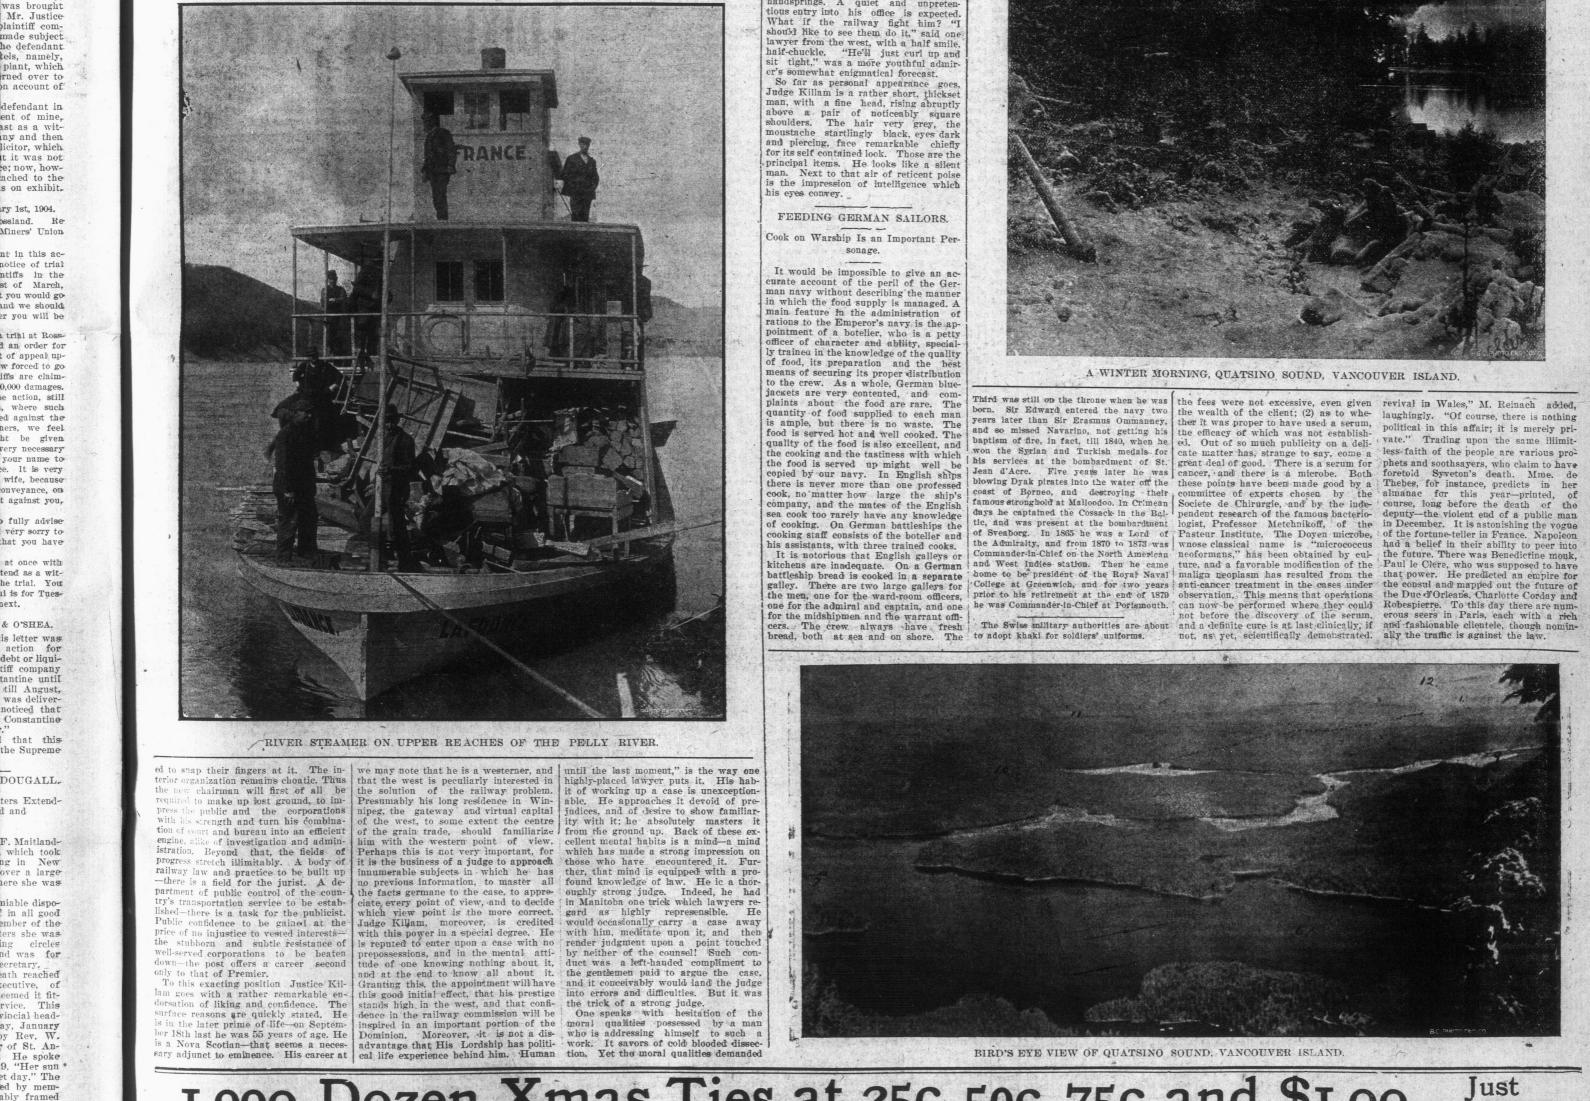

al Balsam

ng barks, etc., to the require-family remedy bat, hoarseness

at, hoarseness nents of adults and you will c. and 50c.

OWES,

Yates Street 450.

.td

of

B.