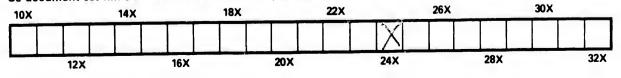

This item is filmed at the reduction ratio checked below/ Ce document est filmé au taux de réduction indiqué ci-dessous.

étails s du nodifier sr une ilmage

es

d to

it le pelure, çon à The copy filmed here has been reproduced thanks to the generosity of:

The last recorded frame on each microfiche shall contain the symbol → (meaning "CON-TINUED"), or the symbol ♥ (meaning "END"), whichever applies.

Maps, plates, charts, etc., may be filmed at different reduction ratios. Those too large to be entirely included in one exposure are filmed beginning in the upper left hand corner, left to right and top to bottom, as many frames as required. The following diagrams illustrate the method:

Un des symboles suivants apparaîtra sur la dernière image de chaque microfiche, selon le cas: le symbole → signifie "A SUIVRE", le symbole ▼ signifie "FIN".

Les cartes, planches, tableaux, etc., peuvent être filmés à des taux de réduction différents. Lorsque le document est trop grand pour être reproduit en un seul cliché, il est filmé à partir de l'angle supérieur gauche, de gauche à droite, et de haut en bas, en prenant le nombre d'images nécessaire. Les diagrammes suivants illustrent la méthode.