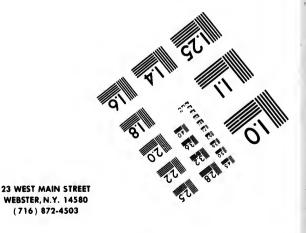

The last recorded frame on each microfiche shall contain the symbol → (meaning "CON-TINUED"), or the symbol ♥ (meaning "END"), whichever applies.

Maps, plates, charts, etc., may be filmed at different reduction ratios. Those too large to be entirely included in one exposure are filmed beginning in the upper left hand corner, left to right and top to bottom, as many frames as required. The following diagrams illustrate the method:

Un des symboles suivants apparaîtra sur la dernière image de chaque microfiche, selon le cas: le symbole → signifie "A SUIVRE", le symbole ▼ signifie "FIN".

Les cartes, planches, tableaux, etc., peuvent être filmés à des taux de réduction différents. Lorsque le document est trop grand pour être reproduit en un seul cliché, il est filmé à partir de l'angle supérieur gauche, de gauche à droite, et de haut en bas, en prenant le nombre d'images nécessaire. Les diagrammes suivants illustrent la méthode.

| 1 | 2 | 3 |
|---|---|---|
| 4 | 5 | 6 |

32X