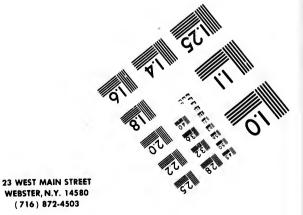

The last recorded frame on each microfiche shall contain the symbol → (meaning "CON-TINUED"), or the symbol ♥ (meaning "END"), whichever applies.

Maps, plates, charts, etc., may be filmed at different reduction ratios. Those too large to be entirely included in one exposure are filmed beginning in the upper left hand corner, left to right and top to bottom, as many frames as required. The following diagrams illustrate the method:

Un des symboles suivants apparaîtra sur la dernière image de chaque microfiche, selon le cas: le symbole → signifie "A SUIVRE", le symbole ▼ signifie "FIN".

Les cartes, planches, tableaux, etc., peuvent être filmés à des taux de réduction différents. Lorsque le document est trop grand pour être reproduit en un seul cliché, il est filmé à partir de l'angle supérieur gauche, de gauche à droite, et de haut en bas, en prenant le nombre d'images nécessaire. Les diagrammes suivants illustrent la méthode.