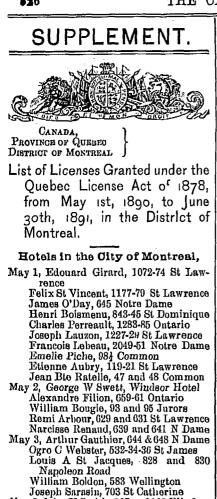

b>2</sub> cents has been ac-cepted. The average range is from 19/222 cents; the latter for choice lots. Pulled wools are moving off actively as fast as pulled. We quote 22/@23 cents as the range of values.

#### TORONTO WHOLESALE TRADE. ÷ (Revised by Telegraph.)

#### TORONTO, Sept. 17th, 1891.

There is no change in the trade situation-The good feeling previously reported still exists, and a heavy movement in merchandise seems likely. A large number of strangers are in the city, attracted by the exhibition, and many no doubt will combine business with pleasure. The dry goods trade is moderately active, the sales from store being unusually large. A great many travellers are in. Hardware and groceries are also fairly active. The | continue firm, The best dairy tub is jobbing 18 B. . . .





- Napoleon Road William Boldon, 583 Wellington Joseph Sarasin, 703 St Catherine May 5, John H Smith, 107 and 109 Windsor Marius Raymond, 205 and 297 Craig May 6, Vincent Demers, 1235-37 Ontario Pierre Rivard, 33 and 35 Cathedral Charles Coppins, 597 Wellington Theophile Dolle, 53 St Paul Ida Fass, 776-78 Craig May 8, James McKeown, 893-5-7, Notre Dame Thomas Barry, 864 St Dominique
- Dame Thomas Barry, 864 St Dominique Camille Thouin, 15 and 17 Roy William Depatie, 275-77 Visitation May 9, Robert Walker, 461-63-65 Craig May 11, Louis Larin, 117 and 119 Windsor Carmel Beaulieu, 86 and 88 St Law-
- rence
- Norbert Allaire, 92 and 94 Logan Napoleon Desmaison, 1903-05 St
- Catherine May 12, Cloment Lapointe, 2681 Craig Godeon Lebel, 369 and 371 Craig May 12, Clement Lapointe, 2684 Craig Gede