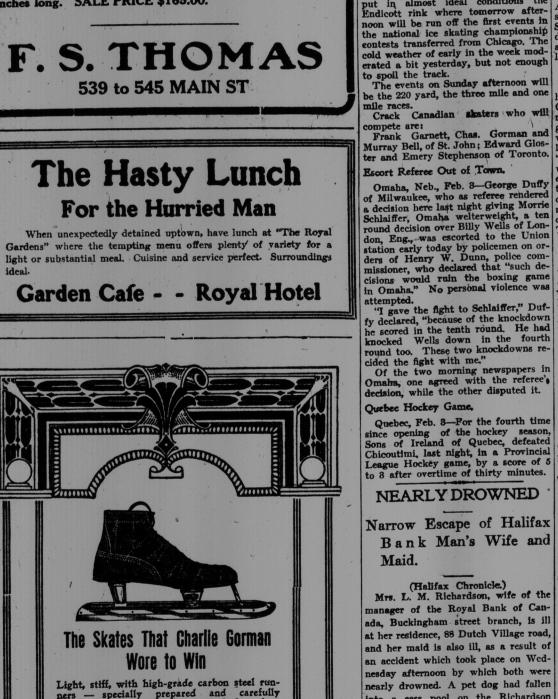

Gold Cup skating championship series on Mirror Lake rink, at Lake Placid on Feb. 8, 9 and 10, it is announced by the Lake Placid Association. Two events will be contested each day and the skaters will be contested each day and the skaters will be eligible for the Max-well "300 point" silver trophy competi-tion as fell as the Adriondack Gold Cup awarded. Following is the list of entrants: Frank Garnett, Chas. Gorman and Murray Bell, St. John, N. B., William and Julien Steinmetz, Harry Kaskq, Roy McWhirter, Fred Buendgen and Edward and Robert Reed, Chicage; William Murphy and Paul Forsman, New York; Bobby Hearn and Edward Dougherty, Brooklyn; Charles Jew traw and Velentine Bialis, Lake Placid Tony Hollander, Milwaukee; Al Neuh-fer, Edward Corcoran and Richard Donovan, Endicott; Geo. Pickering,

Light, stiff, with high-grade carbon steel run-ners — specially prepared and carefully tempered to hold a keen edge, made from best materials by skate-making experts.

のないである

stands without an equal in the speed skate world today. The sole and heel plates are fastened to the cups by a patented joint which reinforces the cups, giving far more strength than the small rivet.

The shoes are of genuine kangaroo leather with oak sole-leather counters sewed on the outside, protecting the heel. They fit to per-fection and won't stretch.

The special racing skates are heavily nickeled and have tapered runners. But come in and see Alfred's Ice King Racing Outfit. Take the elevator to our

SPORTING DEPARTMENT

W. H. THORNE & CO., LTD.

Tony Hollander, Milwarkee; Al Neuh fer, Edward Corcoran and Richard
factor through
fact

mites. Juniors, under tweive, 880
yards; under sixteen, 440 yards; under eighteen, one mile. Women, 860 yards and 440 yards.
At Endicott Tomorrow.
Binghampton, N. Y., Feb. 2—Just a touch of real zero weather is needed to put in almost ideal conditions the Endicott rink where tomorrow afternoon will be run off the first events in sons are Wilfred T. Waldron Mrs. W. A. Adams of this city is a daughter. The sons are Wilfred T. Waldron of North Sydney; Gilbert H, and Edgar G. Wal-touch of real sero weather of early in the week moderate a bit yesterday, but not enough to spoil the track.
The death of Thomas Waldron occurred last evening at the General Public Hospital. Mr. Waldron was born in Bristol, England, in 1854, and came to St. John fifteen years ago. He is survived by his wife, four grand children. Mrs. W. A. Adams of this city is a daughter. The sons are Wilfred T. Waldron of North Sydney; Gilbert H, and Edgar G. Wal-touch of song and one sister reside in Bristol, England.
FIRE DEPARTMENT PRAISED Chief Blake of the fire department has received from Furness Withy and Co. Ltd., through D. W. Lediwhere