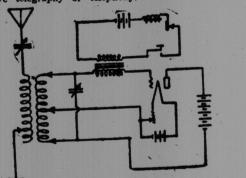

**POOR DOCUMENT** 

The diagram shows a simple tube transmitter of the inductively coup-led Hartiey type which makes use of a single coil for the plate and grid circuits but requires a separate coil in inductive relation to the first for coupling to the antenna circuit. The antenna circuit is tuned by means of the variable condenser and variations in the number of turns in the antenna coil. The oscillating circuit is tuned by manipulating the variable condenser across the plate-grid coil and by varying the position of the three taps on this coil which lead to the plate, grid and filament. This circuit may be used for covering short distances by emp.oying receiving tubes or 5 watt transmitting tubes. When employing receiving tubes the plate potential may be suppled by blocks of ordinary "B" battery having a voltage of 90