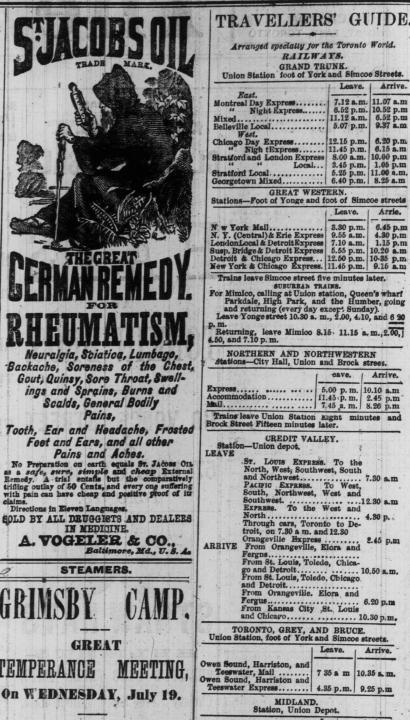

teen

TEMPERANCE HON NEAL DOW OF MAINE The Ele, ant Excursion Steamer EMPRESS OF INDIA. Will leave Custom House Wharf at 9 a.m., callin at Queen's wharf. Returning will leave at 6 .p.m

Inc uting admission to grounds. Season tickets Octa extra admission. On Thursday the steamer will leave for Camp Ground at 9 a.m. Returning will leave at 4 p.m. Olest on Friday at 8 s.m. Low Fatcs for excursion parties to all points. E. H. VANDUSEN, C. J. McCUAIG. VICTORIA (Scarboro' Heights. services the British government would in no other way pay for. A field officer, who got the usual allowance QUEEN VICTORIA ! of five thousand acres for one in his grade, was apt to think he had given just equivalent in toil and wounds, and to consider i by no means what it really was, the due of

The National Policy.



Leave. | Arrive. 7.00a. m. 9,15 p.m. 4.55p.m. 10.30 a. m STAGES

-STAGES EGLINGTON STAGE. Leaves Bay Horse hotel, Yonge street, 11.10 a.m .30 p.m., 5 p.m. and 6.20 p.m. Arrives 2.45, 9.55 a.m., 2.30 and 6 p.m THORNHILL STAGE. Leaves Bay Horse hotel, Yonge street, 3.30 m. Arrives 10.30 a.m. Mail stage leaves Clyde hotel, King street es 1. .20 p.m.

.20 p.m. COOKSVILLE STAGE. Leaves Bay Horse hotel, Yonge street, p.m. Arrives 11 a.m. RIOHMOND HILL STAGE. Leaves Clyde hotel, King street east, 3.10 p.m. Arrives 10.30 a.m.

HOTELS

**ROSSIN HOUSE** 

S THE LARGEST, COOLEST IN SUMME Unequalled in Cleanliness, Best Ventilated be

RESTAURANTS

HOTEL BRUNSWICK

KING STREET WEST

(Next Mail Office).

cest Selected Lot of the Celeb

CANADIAN MALPEQUE OYSTERS.

ust received this day from Prince Edwa