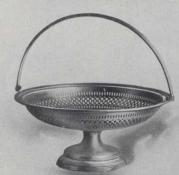

## Manicure Sets and Work Baskets

THE MANICURE sets we are showing this year are of exceptionally high quality. The workmanship and materials are both good and the design of the case and fittingsleaves nothing to be desired. Our special manicure set O259-608, illustrated below, is priced at sixteendollarsandfiftycents. Theset is of particularly fine workmanship and very complete. It makesa tasteful gift that is just enough out of the ordinary to ensure appreciation.

O259610. SUNRAY Work Basket, fitted as illustrated, gold-plated handled scissors, sterling silver thimble, spools, crochet hook, needles and pin cushion, lock and key. Size 10 x 8½ x 3½ ins., \$16.50

O259 pocket Set, n file, n emer