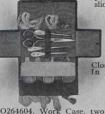

O264603. THE MADISON Lady's Travelling Bag in black long grain cowhide leather, silk lined with gathered pocket, lock and key and two slides, 18 inches long, finest quality, \$47.50'

O264604. Work Case, two pair scissors, pearl-handled stiletto, crochet hook and button hook. Contains also silks and three packets needles. Very compact. \$12.00