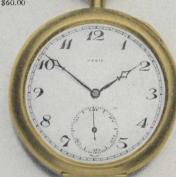

THE SECOND CONTRACTOR OF THE PROPERTY OF THE P

THE STATE OF

B232001. This watch is delightfully "pocketable." if there is such a word. By that we mean it is so moderate in size, so strong, and at the same time so thin that you would hardly miss it from your pocket. It has a very high-grade movement, our 19-jewel DOWNING STREET, with Breguet hairspring, patent regulator, etc., and is adjusted to five different positions. The case is of 14-kt, gold and very attractive in its simplicity. Price in 14-kt, gold, \$05.00