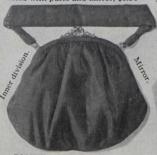

O261613. Genuine English Morocco Bag, silk lined, inner frame fitted with purse, mirror and tablet. Has double leather handle. Size  $8 \times 5\%$  inches, \$16.50

O261611. English Flap-over Bag, black grain morocco, inner frame fitted with purse and mirror, \$8.50