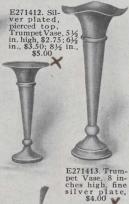

Samp.

E271414. Fine Silver-plated Trumpet Vase, 6½ inches high, \$2.50

E271420. Fine Silver-plated Pierced Comport. Diameter 51/4 inches, \$6.00

H271115. Fine Cut-glass Berry Bowl. 8 inches diameter. \$8.25