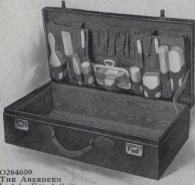

O264609.
THE ABERDEEN
Lady's Fitted Suit
Case in medium long grain cowhide with silk
lining. Fittings: ivory hair brush, cloth brush,
mirror, soap box, tubes for tooth brush, tooth
paste and talcum, pomade box, nail file, button
hook, cuticle knife, nail polisher and scissors. 22
inches long, \$115.00