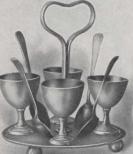

late with a cut crystal stand, \$2.00



E303407. Spoon Holder in a fine pierced design, silver-plate. Holds twelve tea spoons, \$6.50



E303408. Dainty little Butter Dish and Knife in fine silver-plate, glass lining, \$3.60



E303409. Butter Dish, with silver-plated cover and knife. Inex-pensive at \$3.75



E303410. Cut-glass Mustard Pot with fine silver-plated cover and spoon, \$1.50



E303411. Cut-glass Mar-malade Jar with fine sil-ver-plated cover and spoon, \$5.50



E303412. Attractive cut-glass Marmalade Jar with silver-plated cover and spoon, \$3.00



E303413. Pierced Almond Dish, 4 inches, \$1.25



E303414. Pierced silver-plated Mayon-naise Bowl with ladle, glass lining, diameter 5 inches, \$5.50



E303415. Bonbon Dish in a fine pierced design. Moderately priced at \$3.25



E303417. Egg Stand in fine silver-plate, silver-plated Egg Cups and Spoons. Particularly good value at \$12.50



E303416. Teapot Stand with feet in fine pierced design, silver-plate, diameter 6 inches, \$2.75



E303418. The piercing on this Comport is particularly fine and we consider it very moderately priced at \$8.75. Diameter 7¾ inches.



E303419. This handsome Bread Board has a solid hard wood bottom with a fine pierced silver-plated border. It may also be used as a serving tray, \$10.00



E303420. Fine pierced Cake or Fruit Basket. Diameter 73/4 inches, \$10.00

#### BIRKS 63 ONS LIMITE E NRY S



50 inches. Is winches across.

H304103. tends to 5 shade, 6 in

A PRETTY lamp goes about twice as far in furnishing a room as any other article at double the price, and they are alway