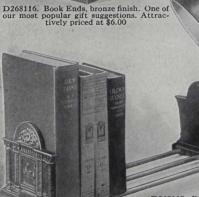

E271424. Sandwich or Cake Plate, fine pierced hard metal silver plate. Diameter 10 inches, \$7.50

H271425. Book-Ends, bronze finish. These consoles are very substantially weighted and will prove a boon to the book lover, \$6.00