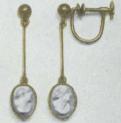

G216504. Onyx drops, Pearl centre. Very attractive design, \$15,00

G216505. Ball Earrings with Cameo drops, beaded mountings. \$11.00

G216506. Japanese Pearl Earrings, \$12.00

G216507. Gold ball and drop Earrings, \$7.50