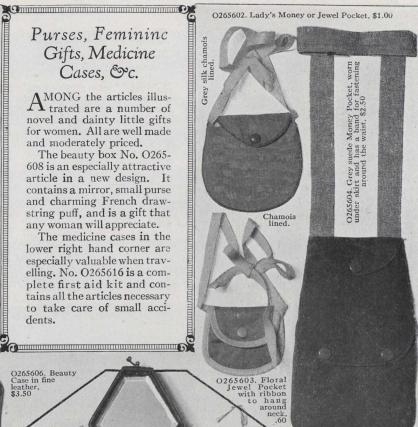

## Purses, Feminine Gifts, Medicine Cases, &c.

AMONG the articles illustrated are a number of novel and dainty little gifts for women. All are well made and moderately priced.

The beauty box No. O265-608 is an especially attractive article in a new design. It contains a mirror, small purse and charming French drawstring puff, and is a gift that any woman will appreciate.

The medicine cases in the lower right hand corner are especially valuable when travelling. No. O265616 is a complete first aid kit and contains all the articles necessary to take care of small accidents.

O265606. Beauty Case in fine leather, \$3.50 panther grain O265605. Telephone Call List, hang on mouthpi lip salve folds over with snap fastenings, 3 x 214 inches.

O265608. Beauty Box, new design, fine leather case. Contains large mirror, petite purse and Parisian drawstring silk puff. An ideal gift,  $3\frac{1}{2} \times 3\frac{1}{2} \times 2\frac{1}{2}$  inches, \$7.50

O265609, Glove Powder Pufi Danny little article in a shade of silk. Contains powd with perforated chamois for applying to the face. Easily re fulled and fulled and rolls into

in brow leather.

O265611. Lady's Purse. Six compartments with inner divisions. Made with brown velvet-finished leather. 4½ x 2½ inches, \$2.50

O265612. Lady's Visiting Card and Ticket Case. Fine English black pin seal leather. 2½ x 4 inches, \$4.00

O265615. Laundry Kit in soft leather case. A boon to the lady traveller, 3½ x 3 inches, \$1.75

O265616. Medicine Case. Indispensable for travelling. Fine walrus-grain leather, 4 x 2¾ x 2 inches, \$7.50

O265617. Small Medicine Case morocco leather, \$4.50

O265610. Lady's Visiting Card and Ticket Case, \$2.00