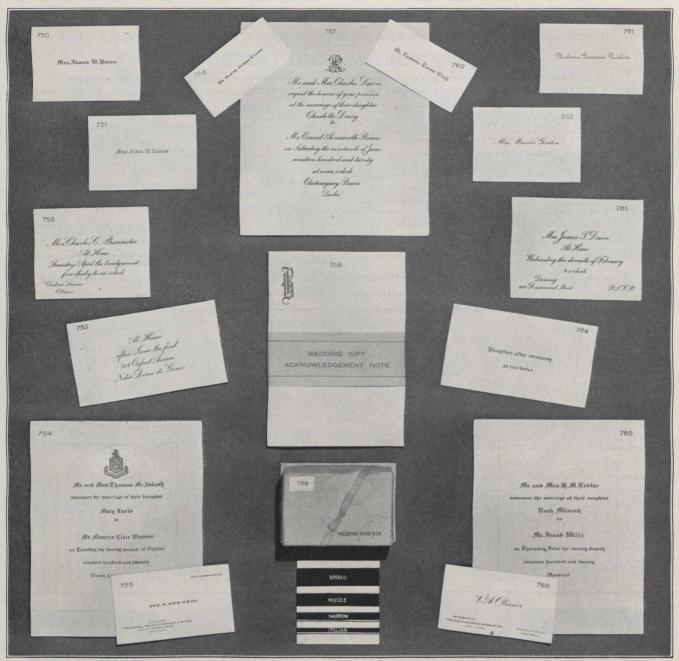

with separate prices will be sent on request.



#### FANCY BOXED STATIONERY

All Prices include Envelopes. Note Paper cannot be returned or exchanged

A box of stationery with suitable initial stamped thereon is a most useful gift and is appropriate to friends of either sex. If you stop to realize for a moment that your stationery acts in the position of your personal representative you will readily appreciate the fact that a high-class piece of correspondence

should, and does, carry with it the dignity and importance that you would desire.

We only stock the better grades of writing papers and they come to you very handily and attractively boxed for your convenience.

Your initial is embossed from dies on stationery shown on this page (not printed)

#### HENRY BIRKS 63 SONS · LIMITED



#### COPPERPLATE ENGRAVING

Styles 752, 753, 757, 762, 763 and 766 are script; style 750 and 765 are shaded Old English; styles 751, 754, 760 and 764 are solid Old English; style 761

| INVITATIONS AND ANNOUNCEMENTS                                                                                                                                           |
|-------------------------------------------------------------------------------------------------------------------------------------------------------------------------|
| Our Wedding Stationery goes to you tissued, folded and enclosed in the envelopes ready for you to address.  Stock used is of the finest quality and extra heavy weight. |
| Styles: 757 754 765