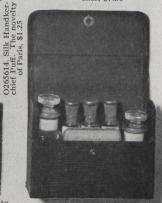

## O256601. Antelope Tray Pouch, \$5.50 shield. lly this is way on your pipe silver tially est w fill you sterling With Solid gold shield steel O256602. Antelope Tobacco Pouch, \$7.50 O256603. Velvet calf Cigar Case, \$3.00

with amber

and fitted v

lined a

Silk

avietili.

O256605. Velvet calf Match Case, \$1.00

O256611. English Morocco Bill Fold and Letter Case, \$6.50

O256612. English elk grain leather Bill Fold, flap pockets for notes, also places for cards, car tickets, etc. Entirely new design, snap fastening, \$5.00

O256616. Morocco grain Bill and Letter Case, has pockets for cards, bills stamps and tickets, \$3.00