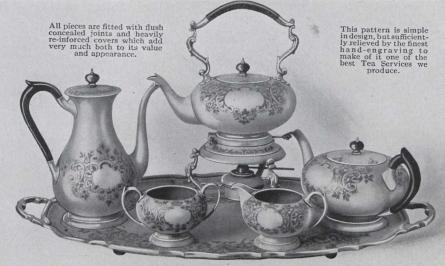

y, dropped the former very florid designs and articles were made much more severe and simple, thus giving us a foretaste of the OTHER ANNE period.

QUEEN ANNE period. Early eighteenth century silver is noted for its purity and simplicity of design. In those days the quantity of silver manufactured was very large,

manufactured was very large, far exceeding that of any former time and the beauty and gracefulness of the designs were far superior to any that had been produced up to then. The tea services illustrated on these pages follow the best traditions of this period, the designs of which have never been excelled. The silver manufactured during that period is much sought after to-day at very high prices—beauty of form being the chief characteristics rather than elaborate ornamentation.



## "EARLY ENGLISH" STERLING SILVER TEA SERVICE

E282801. Coffee Pot, capacity 2½ pints, \$100.00 E282802. Hot Water Kettle, \$185.00 E282803. Tea-Pot, capacity 2½ pints, \$95.00 E282804. Sugar, \$35.00 E282805. Cream, \$35.00 E282805. Massive Sterling Silver Tray, handengraved to match, length 22 inches, \$360.00

NG SILVER LEA SERVICE
E282807. Tea, Coffee, Cream and Sugar, on
mahogany tray, similar to No. E282815, \$280.00
E282808. Tea, Coffee, Hot Water Kettle, Cream
and Sugar, on mahogany tray, \$465.00
E282809. Waste Bowl (not illustrated), \$30.00
E282809. Wisher Bowl (not illustrated), \$30.00
E282810. Five pieces complete on Sterling Silver
Tray, as illustrated. Price \$810.00



E282811. Very handsome and massive sterling silver hand-engraved Bread Tray in the EARLY ENGLISH desig