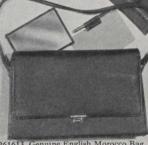

with amber

and fitted v

lined a

Silk

avietili.

O256605. Velvet calf Match Case, \$1.00

O256611. English Morocco Bill Fold and Letter Case, \$6.50

O256612. English elk grain leather Bill Fold, flap pockets for notes, also places for cards, car tickets, etc. Entirely new design, snap fastening, \$5.00