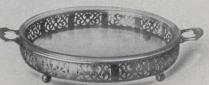

#### B I R KS 63 S LIMI

H275101. Footed Fern Dish, 8-inch diameter, removable silver-plate lining, \$13.50

H275103. Spoon Tray or Pickle Dish, 7 inches long, showing reverse side, \$5.50

Gifts in Fine Cut Glass Ware

UT GLASS lends a richness and brilliancy to the dining table and is the pride of every housewife. All pieces shown in this book are cut by hand from the best imported blanks, affording a wonderful diversity of gift selections at moderate prices.

( )

H275102. Mayonnaise or Sauce Dish, floral pattern, fluted edge, \$7.75

H275104. Comport, very effective cutting, moderately priced at \$6.60

H275106. Bonbon Dish, diameter 5 inches, \$3.85

H275105. Bonbon or Olive Dish, 6 inches across, tilted to show cut, \$4.50