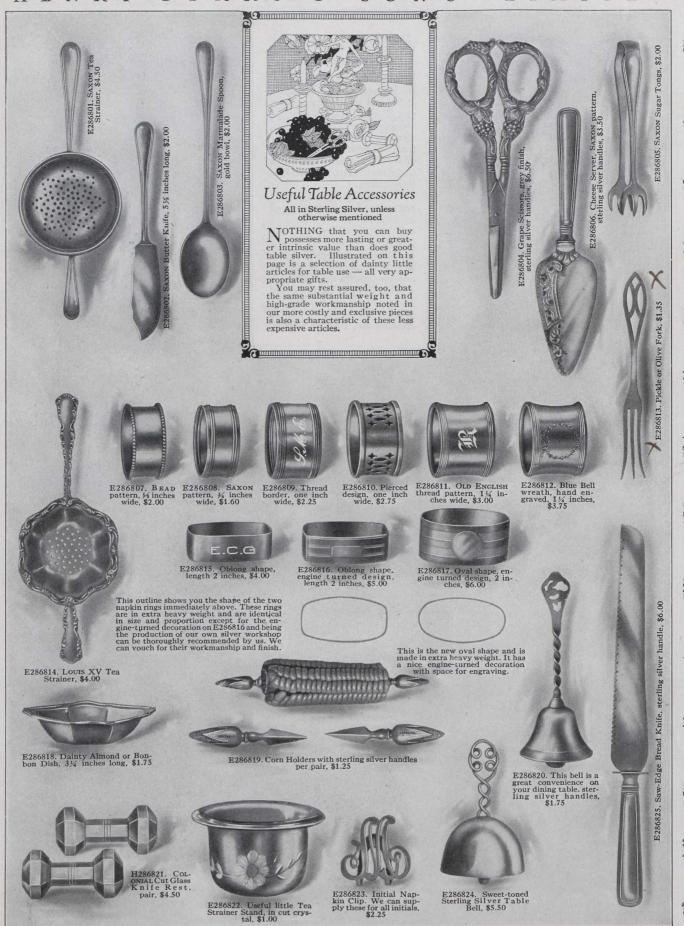

#### H E N R RKS 8 Y B I S N S LIMI

Gifts at \$2.00 and under

ALL THE articles on this page are priced at \$2.00 or less. In spite of the low cost every one is of just as high quality and possesses just as much distinctiveness as the more expensive gift.

O247617. Purse Bag for the kiddies. \$1,25

D247711. Ash Tray with eig-arette extinguisher, silver-plated, \$2.25

E247414. Cut-glass Mustard with silver-plated cover and spoon, \$1.50

E247415. Dainty little Almond Dish, silver-plate, length 37% inches, \$1.25 D247816. Silver-plated EVERSHARP Pencil.

E247413. Silver-plated Tea Strainer, \$1.50 E247819. Pierced silver Lemon or Olive Fork, \$1.35

D247720. GEM Safety Razor. Complete with stropping attachment, \$1.25

O247621. You will never have a hole in your pocket if you use one of these Pig Skin Key Cases, \$1.25