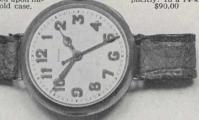

B229003. Set side by side with many lower priced watches, it is perhaps not easy for an "outsider" to appreciate the higher price of this watch. The actual value is there, however, as the movement is one of our very best, the CLIVE. It commends itself strongly to those who like "the plain but good," Price in 14-kt.

Price in 14-kt.

gold, \$90.00

B229005. You will notice this watch is unusually small in size. This adds somewhat to its neatness, whilst preserving at the same time its timekeeping qualities. The movement is our FDBELIS, that is, FAITHFUL, one of the very finest movements that we can give you. Although not a low-priced watch, it is one of our very best values. Price in 14-kt. gold, \$125.00