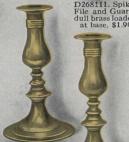

D268108. Pen Tray, dull brass finish, 81/2 ins. long, \$1.90

D 268110. Stamp Box, dull brass finish, 3½ ins. at base, \$1.75

D268115. Candlesticks, solid cast brass, polished finished, 7¼ ins. high. Price, \$8.75