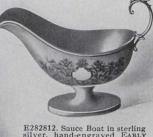

ENGLISH" STERLING SILVER TEA SERVICE

E282801. Coffee Pot, capacity 2½ pints, \$100.00 E282802. Hot Water Kettle, \$185.00 E282803. Tea-Pot, capacity 2½ pints, \$95.00 E282804. Sugar, \$35.00 E282805. Cream, \$35.00 E282805. Massive Sterling Silver Tray, handengraved to match, length 22 inches, \$360.00

NG SILVER LEA SERVICE
E282807. Tea, Coffee, Cream and Sugar, on
mahogany tray, similar to No. E282815, \$280.00
E282808. Tea, Coffee, Hot Water Kettle, Cream
and Sugar, on mahogany tray, \$465.00
E282809. Waste Bowl (not illustrated), \$30.00
E282809. Wisher Bowl (not illustrated), \$30.00
E282810. Five pieces complete on Sterling Silver
Tray, as illustrated. Price \$810.00



E282811. Very handsome and massive sterling silver hand-engraved Bread Tray in the EARLY ENGLISH design, \$40.00



E282812. Sauce Boat in sterling silver, hand-engraved EARLY ENGLISH design, capacity 1/2 pint, \$38.00



E282813. Early English sterling silver hand-engraved Sandwich Plate. Diameter 9 inches, \$35.00



E282814. Hot Water Jug, hand-engraved, sterling silver, ebony handle, EARLY ENGLISH design, capacity 1½ pints, \$85.00





STERLING SILVER TEA SERVICE "TUDOR" DESIGN E282815. Tea Pot, capacity 2½ pints, \$80.00 E282816. Coffee Pot, 2½ pints, \$89.00 E282817. Cream Jug. \$33.00 E282818. Sugar Bowl, \$33.00

#### · LIMITE HENRY BIRKS 63 SO N S



E283801. Coffee Pot, 9 inches, \$98.00 E283802. Hot Water Kettle, stand and lamp, complete, \$172.00 E283803. Teapot, height 6 inches, \$92.00 E283804. Cream Jug, 3½ inches, \$39.00 E283805. Sugar Bowl, height 3½ inches, \$39.00

E283806. Silver