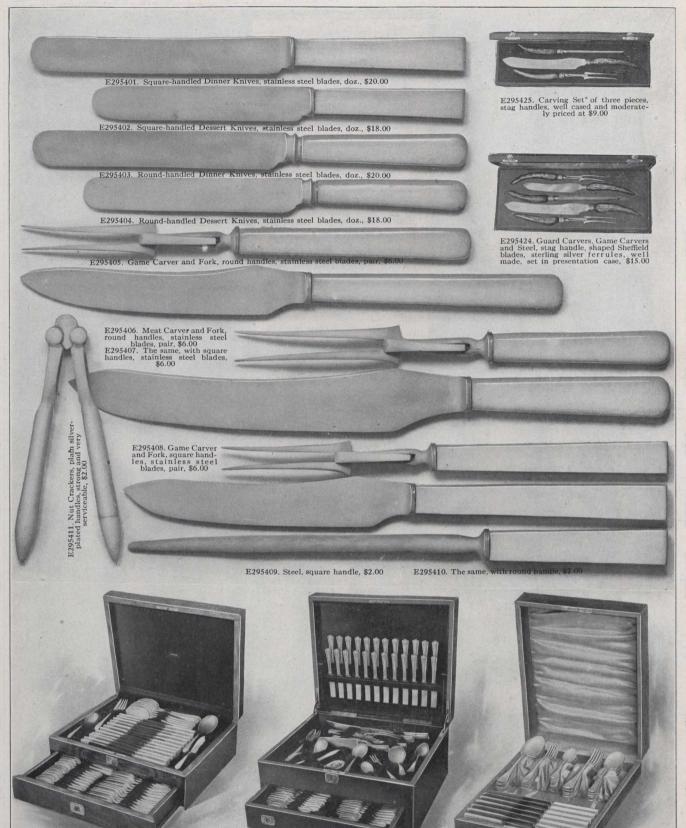

o. 4

CABINET NO. 4
2 Tea Spoons
2 Dessert Spoons
2 Dessert Spoons
4 Dessert Forks
4 Table Forks
4 Dessert Knives
7 Table Knives
7 Table Knives
7 Pair Guard Carvers
8 Pair Game Carvers
8 Steel
9 Pair Salad Servers
8 Berry Spoon Pair Salad Servers Berry Spoon Butter Knife Sugar Spoon Cold Meat Fork Gravy Ladle Pickle Fork Tomato Server Mayonnaise Ladle Sugar Tongs



## CABINET No. 4

SAXON PATTERN E294819. Heavy weight, \$476.00 E294820. Extra heavy weight, \$514.00

OLD ENGLISH PATTERN E294821. Extra heavy weight, \$565.00

NORMAN PATTERN E294822. Extra heavy weight, \$550.00 GEORGIAN PLAIN E294823. Extra heavy weight, \$583.00 CHANTILLY

E294824. Extra heavy weight, \$546.00 Sterling silver handled, stainless steel cutlery supplied with this cabinet

#### HENRY BIRKS 63 SON S LIMIT E D



Fine solid Oak Cabinet, containing 48 pieces in fine silver-plate, can be supplied in the following patterns: E295420. ESEEX, \$71.00 E295421. LONDON THERAD, \$71.00 E295421. LONDON THERAD, \$71.00 E295422. ADAM, \$84.00

Fine solid Mahogany Cabinet, containing 100 pieces in fine silver-plate, can be supplied in the following patterns:

E295416. ESSEX, \$250.00 E295417. LONDON THREAD, \$250.00 E295418. ADAM, \$267.00 E295419. SHERATON, \$267.00

Solid Oak Cabinet, containing 70 pieces in fine silver-plate, can be supplied in the following patterns:

E295412. ESSEX, \$130.00

E295413. LONDON THREAD, \$128.00

E295414. ADAM, \$153.00

E295415. SHERATON, \$153.00





## "London Thread"

Fine Silver Plate

THIS graceful Eighteenth Century pattern has a neat thread border ending in a delicat