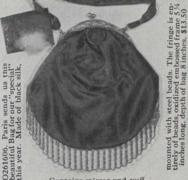

New Bags and Purses

A BAG always pleases a woman and it is, therefore, a gift that never fails to command appreciation.

No. O261606, illustrated just below, is an importation from Paris. The material is black silk, mounted with steel beads. This is a very fine design at a moderate price.

O261604. Black Leather Shopping Bag, English make, fitted with purse and mirror. Length of frame 8 inches, \$7.50

O261605. Here is a beautiful \$15.00 Bag, made of real soft morocco. Depth of bag 8 inches, \$15.00