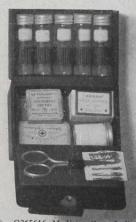

#### NR BIRKS 63 S N S I M E D 0 T

O258601. Travelling Case for a man. Contains two full size chony hair brushes, cloth brush, box for soap, tooth paste tube, perfume or hair tonic bottle, tube to take shaving brush and soap, nickel tooth brush tube, comb, metal mirror and loop for safety razor. Size closed 13½ x 7 inches. This is made of new leather fabric, \$30.00 O258602. With a Safety Razor.

O258603. Super quality Gentle-man's Dressing Case, black goat seal leather, leather lined. Contains natural ebony hair brush and cloth brush, comb, nickel-plated soap box, glass and nickel tooth brush tube and hair tonic or perfume bottle, tubes for shaving soap and shaving brush, metal mirror and loop for safety razor. Closed 9½ x Sins. \$32.50 O258604. With GILLETTE Safety Razor, \$37.50

O258607. Brush and Comb Set, fine soft leather, moire lined, pair of hair brushes, cloth brush, comb, tooth brush and guard. Size 7 x 6½ x 13¼ inches closed, \$13.50

Useful Gifts for

VERY article on this page EVERY article on the polymer has been selected with the idea of usefulness in mind and, as well as being practical, each one will last through years of hard service.

They are just the things for the man for whom it is hard to select gifts.

3 .....

O258605. Man's Dressing Case, solid English tan hide leather fitted with high grade ebony hair brush, glass and nickel tooth brush tube, nickel shaving soap tube, turn-back shaving brush, soap box, comb, file, tweezers and leather-covered mirror. Has loop for safety razor, O258606. With

O258606. With a GILLETTE Safety Razor, \$25.00

O258610. Man's Travelling Case. Seal grain leather. Complete assortment of fittings, as illustrated, tab at end for hanging. Size closed, 7 x 4½ x 4 inches, \$25.00

O258608. Gentleman's Dressing Roll. Contains two ebony hair brushes, comb, soap box, tooth paste tube, nickel-plated tooth brush tube and tubes to take shaving soap and shaving brush, perfume bottle, tin of taleum powder and metal mirror, nall file. This case is made of the new leather fabric and looks and wears even better than leather. Size closed 10 x 6 x 3 inches, \$20.00