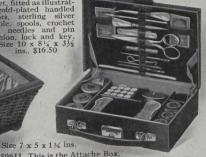

O259611. This is the Attache Box, straight grain, lined with silk and velvet, pearl-handled instruments, scissors, six spools, measure, buttoner, sterling silver thimble, wool, needles, etc. \$10.50

English fit-issors, thim-odkin, need-