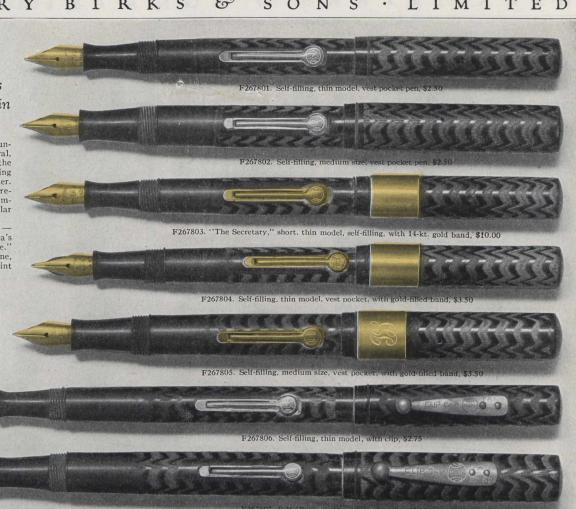

## Waterman's Ideal Fountain Pens

The need for a foundarian pen is general, and as a gift it has the added charm of being of "personal" character. This assortment is carefully selected to embrace the most popular models.

Your favorite pen—a gift from "Canada's National Gift House."
Please mention fine,

Please mention fine, medium or stub point when ordering.

F267812. Self-filling Presentation, 14-kt. gold band and clip