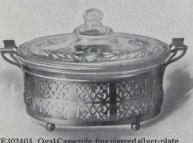

E301419. Fine Mahogany Inlaid Tray, 25 inches long. Silver-plated handles. As a gift, a tea tray is very appropriate, It is something which the recipient takes a great deal of delight in, and which can be put into use on almost every social, as well as other occasions. The two trays we illustrate on this page are of finest quality and workmanship. This one is priced at \$11.00

E301420. Fine Mahogany Tray inlaid, 25 inches long, glass-covered bottom, silver-plated handles, \$13.50

#### B IRKS 63 LIMITE HENR S N S 0 Q......



E302401. Round Casserole in fine pierced silver-plate, "Pyrex" glass lining, cut glass cover, diameter 8 inches, \$11.00



E302403. Oval Casserole, fine pierced silver-plate, decorated glass cover, same design as above, 8 inches diameter, "Pyrex" lining, \$11.00





Gifts in Fine Silverplated Ware

OFTENTIMES some household necessity of particular worth will be more appreciated than anything else you might give. The casseroles and pie plates, illustrated on this page, have transparent, removable, fire-proof glass linings. They are serviceable, sanitary, easy to keep clean and insure best cooking results. The flower basket, fern dish, candlestick, bread tray and sugar and cream are other pleasing, inexpensively-priced gift suggestions.



E302402. This Fern Dish makes a very nice table centre and has a removable lining. Diameter 7 inches, \$8.00

E302404. Fine pierced silver-plated fireproof Pie Plate, glass lining, \$4.50



omes complete with ower holder. Height top of handle 16 in-ches.

E302406. Dainty little JAMES I Sugar and Cream. Fine silve