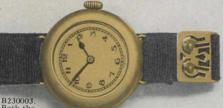

#### B I R K S 3 E HE N R Y S IMI

B230003.
Both the
watch case and fastener are of 10-kt. gold. The movement is a 15-jewelled one that may be depended upon to
give good satisfaction. The watch has a gold dial, \$35.00