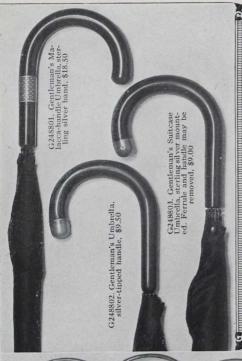

## Umbrellas and Walking Sticks

ALTHOUGH a very practical gift, an umbrella may also be attractive in design. The ring-handled umbrellas shown below are especially pleasing and distinctive.

The suitcase umbrellas are very durable and make a useful gift for the traveller.