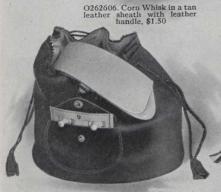

at here would be a wise choice. Any of the other articles, too, would make very acceptable gifts. All are made in the finest of leather.

The articles are illustrated about one-fifth of their actual size.



O262601. Combination Whisk Holder and Mirror, fine quality bevelled mirror, polished nic-kel rim, \$10.00



O262605. Flask in a fine leather cover, with screw-on drinking cup. The flask holds 1 ½ pints, \$3.50



O262607. Here is the very thing you are looking for, a gift a little out of the ordinary, most inexpensive and very appropriate. Made for us exclusively in England and specially priced for your consideration at \$5.00



O262608. Nickel-plated Drinking Cup in a lea-ther case, \$1.50



O262609. Gold-lined nickel-plated collapsible Drinking Cup in a fine leather case, \$3.00



O262610. Suede draw-string Collar Bag, stud pocket at side, diameter 7 inches, very roomy, \$2.50



O262611. Superior suede leather draw-string Collar Bag with metal box in centre for studs, buttons, etc., \$4.00



O262612. This combination Collar and Hand-kerchief Case is made of superior leather spec-ially for us in England; \$7.50





O263601. Beautiful velvet-finish tan leather Card and Ticket Case for a man. Fits the vest pocket, \$1.50



in





ACH article on this page is a gift that a man will use and appreciate. They are all made of the finest materials and are extremely durable.

The combination coat and trousers hanger, illustrated in the centre of the page, is a very practical gift.

Beside being handy and compact it is especially designed to keep the clothes in perfect o