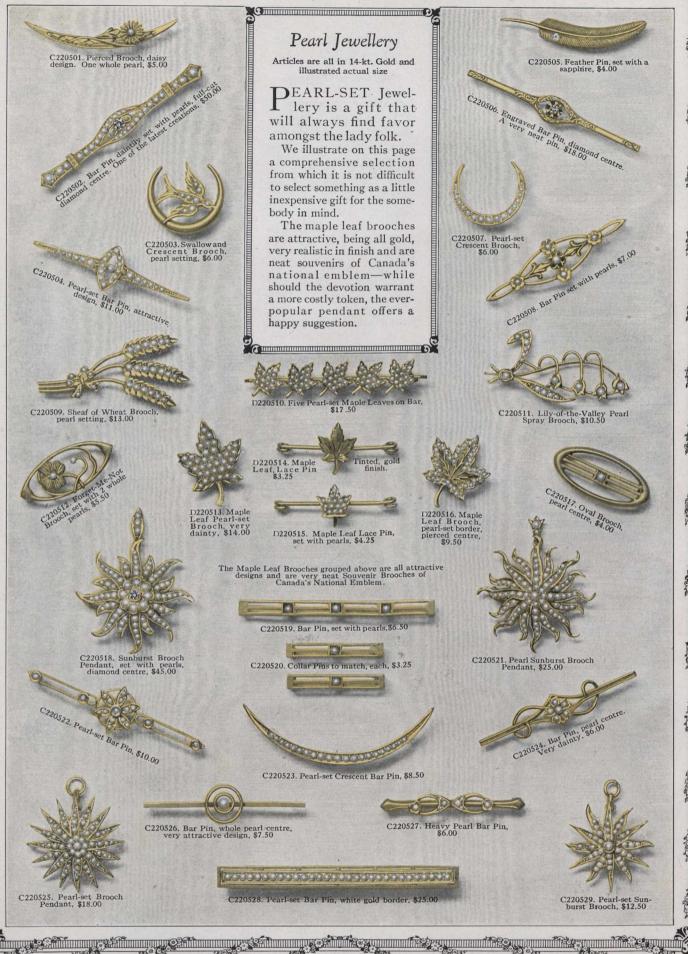

herwise mentioned. C218514. Scapular, \$2.25 C218513. Scapular, \$3.00 C218505. Hand-chased design, \$4.00 C218506. Cross. \$2.75 C218521. Scapular Locket, heavy weight, \$7.50 C218520. Scapular Medal, \$1.50 C218519. C218515. Cross, \$2.00 C218528. Cable links, 13 inches long, \$1.75 C218529. Cable links, 13 inches long, \$2.00 C218530. Cable links, 16 inches long, \$2.00 C218531. Curb links, 16 inches long, \$2.50 C218532. Cable links, 16 inches long, \$2.50 C218533. Cable links, 16 inches long, \$3.00 C218534. Cable links, 16 inches long, \$3.50 C218535. Cable links, 16 inches long, \$4.00 C218536. Alternate cable and oval links, 16 inches long, \$4.50 C218537.. Curb links, 16 inches long, \$5.00 3444444444444444 C218540. Cable links, bevelled edge, 20 inches long, \$9.00 C218527. I







#### RK ENRY B I S 63 SO N S LIMI

### Cuff Links, Studs, ලංc.

In 14-kt. Gold

A<sup>N</sup> almost endless variety of tasteful gifts for men may be selected from our ' stock of Cuff Links, Studs, Dress Sets, etc. A safe choice, too, for no man ever has "too many" of these useful articles.

Everything on this page is 14-kt. gold unless otherwise mentioned, and the illustrations are actual size.

The engraving of an artistic monogram or initial on the Cuff Links always adds to the attractiveness of the gift, and a presentation case is furnished free with every pair. For engraving prices see page 112.



G222501. Cuff Links, loose connections, plain centre, engraved platinum-faced border, \$35.00



G222506. Loose connections, domed, engine turned design on border, \$13.50

G222509. Loo