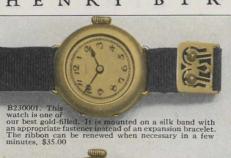

B229004. As you will observe, this watch is, like the preceding one, mounted upon a silk ribbon with gold fastener. For adjusting to the write, it is a combination of simplicity and security, and when necessary the ribbon can easily be renewed within a very few minutes. The movement is our well known 45 years placed Piccapilly.