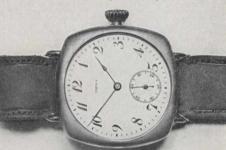

#### B I R K S 3 E HE N R Y S IMI

B230003.
Both the
watch case and fastener are of 10-kt. gold. The movement is a 15-jewelled one that may be depended upon to
give good satisfaction. The watch has a gold dial, \$35.00