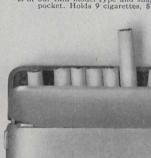

D253702. Thin model Cigarette Case, sterling silver, shaped to the pocket, \$18.00

D253704. Square-shaped Cigarette Case, sterling silver, with diamond-shaped monogram panel. This distinctive design in cigarette case is of our thin model type and shaped to the pocket. Holds 9 cigarettes, \$21.00

D253703. Oblong-shaped Cigarette Case, in under the sterling silver, engine-turned ornamentation. Holds 10 cigarettes. This is of massive weight by the sterling silver, engine-turned ornamentation. Holds 10 cigarettes. This is of massive weight by the sterling silver, engine-turned ornamentation. Holds 10 cigarette effective cases we make, but the sterling silver, engine-turned ornamentation. Holds 10 cigarette Case, in under the sterling silver, engine-turned ornamentation. Holds 10 cigarette Case, in under the sterling silver, engine-turned ornamentation. Holds 10 cigarette Case, in under the sterling silver, engine-turned ornamentation. Holds 10 cigarette Case, in under the sterling silver, engine-turned ornamentation. Holds 10 cigarettes. This is of massive weight by the sterling silver, engine-turned ornamentation. Holds 10 cigarettes. This is of massive weight by the sterling silver, engine-turned ornamentation. Holds 10 cigarettes. This is of massive weight by the sterling silver, engine turned ornamentation. Holds 10 cigarettes. This is of massive weight by the sterling silver, engine turned ornamentation. Holds 10 cigarettes and one of the most effective cases we make, so the sterling silver, engine turned ornamentation. Holds 10 cigarettes and one of the most effective cases we make, so the sterling silver s