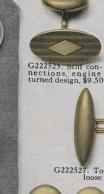

Diamond centre.

G222521. Dress Set, complete pair of cuff links, three studs and four vest buttons, \$41.50 G222522. Links only, \$15.00 G222523. Four Vest Buttons, \$16.00 G222524. Studs, each, \$3.50

G222528. Small domed plain, loose connec-tions, \$6.50

G222529. Don plain, \$6.00

G222520. Studs, mother-of-pearl centre with en graved border, patent backs, each, \$2.75

G222531. Dress Set, as shown, \$12.25 G222532. Links only, \$5.50 G222533. Studs only, each, \$2.25