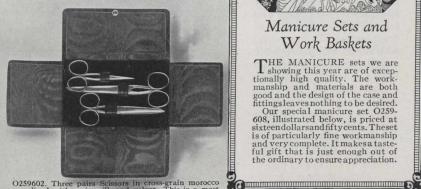

## Manicure Sets and Work Baskets

THE MANICURE sets we are showing this year are of exceptionally high quality. The workmanship and materials are both good and the design of the case and fittingsleaves nothing to be desired. Our special manicure set O259-608, illustrated below, is priced at sixteendollarsandfiftycents. Theset is of particularly fine workmanship and very complete. It makesa tasteful gift that is just enough out of the ordinary to ensure appreciation.

O259606. Genuine leather Manicure Case, satin lined, fitted with ivory instruments, as illustrated, steel scissors. Size closed,  $5\frac{1}{2} \times 3$  inches, \$5.50

O259608. Genuine leather Manicure Case, satin lined. This case contains 18 pieces, as illustrated, with solid ivory handles. The best value we have ever produced. Size closed 8 x 3¾ ins., \$16.50