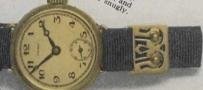

Reveace between this wrist water and the property of the prope

B229012. The ribbon wrist watch has grown immensely in popularity. It is very quiet in appearance, and most comfortable for wear. There is one little feature in this number not generally found in ladies' watches, namely, it has a seconds hand. This helps to make it a great favchers, and others. Needchers, and others. Needchers, and others. Needchers, and others. Price in 14-kt. gold, \$65.00