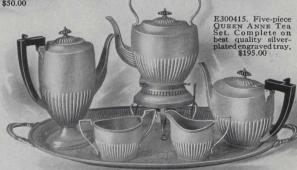

## Presentation Silver

DESIGNERS in English silver, dating from the reign of William and Mary, dropped the former very florid designs and articles were made much more severe and simple, thus giving us a foretaste of the OTHER ANNE period.

QUEEN ANNE period. Early eighteenth century silver is noted for its purity and simplicity of design. In those days the quantity of silver manufactured was very large,

manufactured was very large, far exceeding that of any former time and the beauty and gracefulness of the designs were far superior to any that had been produced up to then. The tea services illustrated on these pages follow the best traditions of this period, the designs of which have never been excelled. The silver manufactured during that period is much sought after to-day at very high prices—beauty of form being the chief characteristics rather than elaborate ornamentation.

## "EARLY ENGLISH" STERLING SILVER TEA SERVICE

E282801. Coffee Pot, capacity 2½ pints, \$100.00 E282802. Hot Water Kettle, \$185.00 E282803. Tea-Pot, capacity 2½ pints, \$95.00 E282804. Sugar, \$35.00 E282805. Cream, \$35.00 E282805. Massive Sterling Silver Tray, handengraved to match, length 22 inches, \$360.00