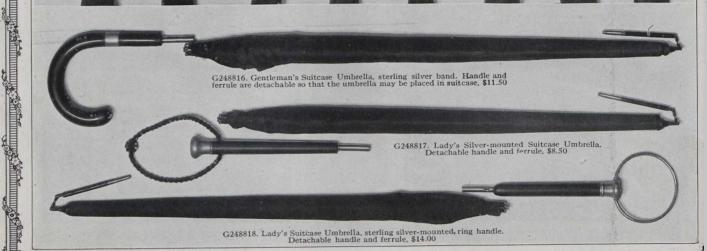

## Umbrellas and Walking Sticks

ALTHOUGH a very practical gift, an umbrella may also be attractive in design. The ring-handled umbrellas shown below are especially pleasing and distinctive.

The suitcase umbrellas are very durable and make a useful gift for the traveller.