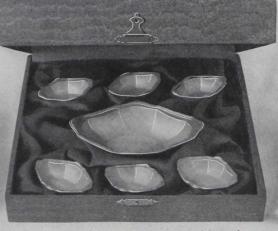

3. Four hand-pierced Bonbon or Almond Dishes in attractive silk-lined case. A practical gift, \$14.50

## Wedding Presentations

In Sterling Silver

SILVER is perhaps the most favoured of all gifts for wedding presentation. We illustrate on this page a few well-chosen suggestions, all of which have individual merit that will appeal to the recipient, while the Presentation Cases which are included at the prices quoted, add greatly to the pleasure of the gift.

3



E288802. Twelve small SAXON Tea Spoons, complete as shown. A very dainty and well-appearing gift, \$19.50



E288804. Four Cut Glass Salts with sterling silver spoons. This little gift can be put into use at practically every meal, \$10.00



E288805. Butter Dish and Knife, glass lining. Useful on any table at any meal, \$18.50



E288806. A handsome presentation case containing one large Almond Dish, 8 inches long and 6 small individual dishes to match. An exceptional gift, and considering quality, design and general appearance, it is very moderately priced, \$28.00



E28807. Two hand-pierced Almond Dishes, same design as No. C288803, \$7.50



E288808. Two Almond Dishes in attractive silk-lined presentation case. A well-appearing gift, and one that would be appreciated, \$5.50



E288809. Three-piece Queen Anne Five O'clock Tea Service. Tea pot holds one pint. This makes an exceptionally attractive gift and one that would be put into use every afternoon in the year, \$63.00



E288810. Two Napkin Rings, wreath design, in neat presentation case. Complete as shown, \$11.00



H288811. A pair of extra heavy Coloni