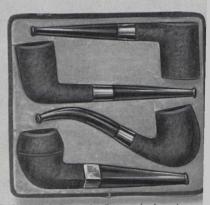

D252711. Three-piece Companion Set. One bulldog, one bent and one straight, \$13.50

D252712. Two Pipes and case. One bull-dog and one bent stem, \$9.50

D252713. This Companion Set contains four pipes in a fine presentation case, \$19.00