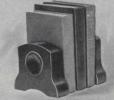

E271424. Sandwich or Cake Plate, fine pierced hard metal silver plate. Diameter 10 inches, \$7.50

H271425. Book-Ends, bronze finish. These consoles are very substantially weighted and will prove a boon to the book lover, \$6.00