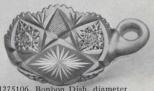

( )

H275102. Mayonnaise or Sauce Dish, floral pattern, fluted edge, \$7.75

H275104. Comport, very effective cutting, moderately priced at \$6.60

H275106. Bonbon Dish, diameter 5 inches, \$3.85

H275105. Bonbon or Olive Dish, 6 inches across, tilted to show cut, \$4.50