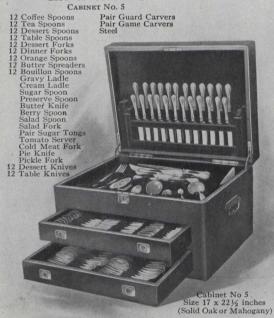

00.00 GEORGIAN PLAIN E294805. Extra heavy weight, \$214.00 CHANTILLY PATTERN E294806. Extra heavy weight, \$198.00

This cabinet is supplied with white-handled stainless steel cutlery.

LIST OF CONTENTS CABINET No. 2

Cabinet No. 2
Tea Spoons
Dessert Spoons
Table Spoons
Dessert Forks
Dinner Forks
Dinner Knives
Cold Meat Fork
Berry Spoon
Sugar Spoon
Butter Knife



### CABINET No. 2

SAXON PATTERN E294807. Heavy weight, \$265.00 E294808. Extra heavy weight, \$298.00

OLD ENGLISH PATTERN E294809. Extra heavy weight, \$339.00 NORMAN PATTERN E294810. Extra heavy weight, \$325.00 GEORGIAN PLAIN E294811. Extra heavy weight, \$347.00

CHANTILLY E294812. Extra heavy weight, \$320.00

**等条额** 

This cabinet is supplied with white-handled stainless steel cutlery.

## LIST OF CONTENTS CABINET No. 5



## CABINET No. 5

Can be supplied in the following patterns and weights:

SAXON PATTERN E294813. Heavy weight, \$630.00 E294814. Extra heavy weight, \$668.00

OLD ENGLISH PATTERN E294815. Extra heavy weight, \$738.00

NORMAN PATTERN E294816. Extra heavy weight, \$729.00 GEORGIAN PLAIN E294817. Extra heavy weight, \$769.00 CHANTILLY E294818. Extra heavy weight, \$699.00

Sterling silver handled, stainless steel cutlery supplied with this cabinet.

### LIST OF CONTENTS CABINET No. 4

CABINET NO. 4
2 Tea Spoons
2 Dessert Spoons
2 Dessert Spoons
4 Dessert Forks
4 Table Forks
4 Dessert Knives
7 Table Knives
7 Table Knives
7 Pair Guard Carvers
8 Pair Game Carvers
8 Steel
9 Pair Salad Servers
8 Berry Spoon Pair Salad Servers Berry Spoon Butter Knife Sugar Spoon Cold Meat Fork Gravy Ladle Pickle