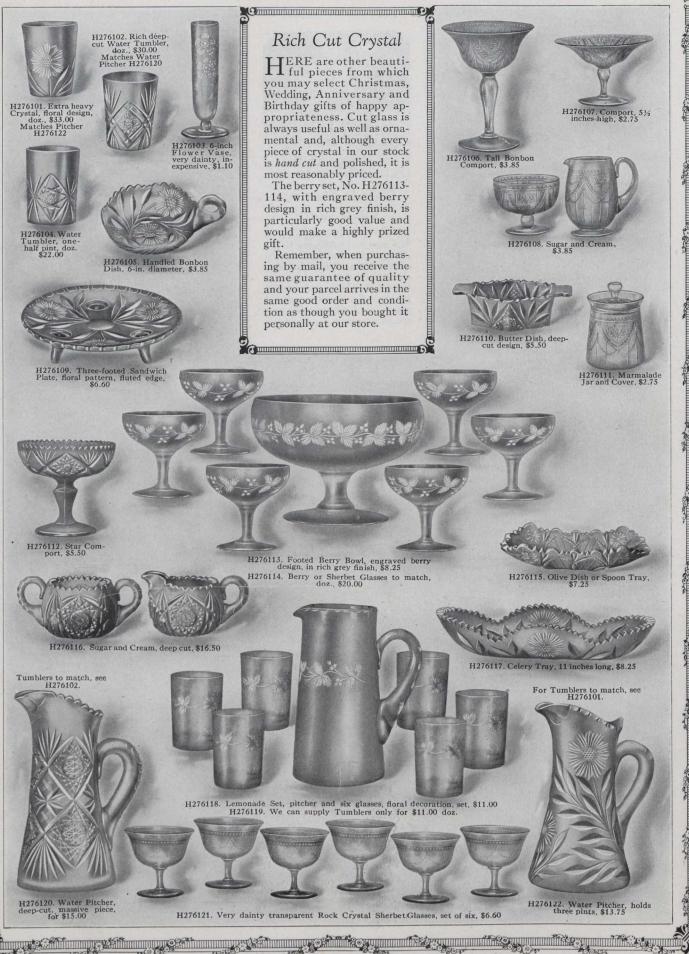

UT GLASS lends a richness and brilliancy to the dining table and is the pride of every housewife. All pieces shown in this book are cut by hand from the best imported blanks, affording a wonderful diversity of gift selections at moderate prices.

( )

H275102. Mayonnaise or Sauce Dish, floral pattern, fluted edge, \$7.75

H275104. Comport, very effective cutting, moderately priced at \$6.60

H275106. Bonbon Dish, diameter 5 inches, \$3.85

H275105. Bonbon or Olive Dish, 6 inches across, tilted to show cut, \$4.50

H275107. Water Set Carafe and six Tumblers to match. Very moderately priced at \$20.00 H275108. We can supply the Jug only for \$9.00

H275110. Vase, deep mitre-cut floral design, height 9 inches, \$10.00

H275112. Celery Dish, 11 inches long, massive weight, beautiful deep-cut pattern, \$8.25

H275113. Flower Vase, height 10 inches, \$15.50

H275109. Trumpet Vase, 10 inches high, in a very effective floral design, \$11.00

H275114. Sugar and Cream, extra heavy weight, per pair, \$7.25

H275115. Sugar and Cream, floral pattern, extra heavy weight, per pair, \$9.00