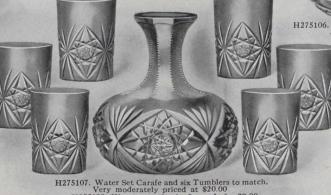

H275107. Water Set Carafe and six Tumblers to match. Very moderately priced at \$20.00 H275108. We can supply the Jug only for \$9.00

H275110. Vase, deep mitre-cut floral design, height 9 inches, \$10.00