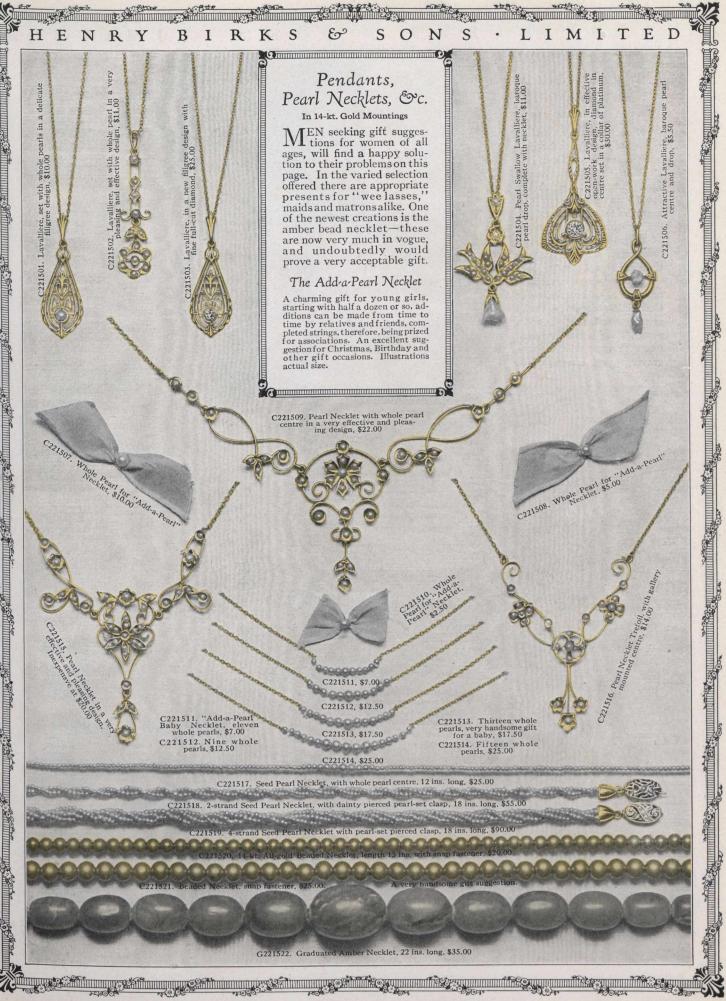

rwise mentioned. C218514. Scapular, \$2.25 C218513. Scapular, \$3.00 C218505. Hand-chased design, \$4.00 C218506. Cross. \$2.75 C218521. Scapular Locket, heavy weight, \$7.50 C218520. Scapular Medal, \$1.50 C218519. C218515. Cross, \$2.00 C218528. Cable links, 13 inches long, \$1.75 C218529. Cable links, 13 inches long, \$2.00 C218530. Cable links, 16 inches long, \$2.00 C218531. Curb links, 16 inches long, \$2.50 C218532. Cable links, 16 inches long, \$2.50 C218533. Cable links, 16 inches long, \$3.00 C218534. Cable links, 16 inches long, \$3.50 C218535. Cable links, 16 inches long, \$4.00 C218536. Alternate cable and oval links, 16 inches long, \$4.50 C218537.. Curb links, 16 inches long, \$5.00 3444444444444444 C218540. Cable links, bevelled edge, 20 inches long, \$9.00 C218527. I







#### RK ENRY B I S 63 SO N S LIMI

### Cuff Links, Studs, ලංc.

In 14-kt. Gold

A<sup>N</sup> almost endless variety of tasteful gifts for men may be selected from our ' stock of Cuff Links, Studs, Dress Sets, etc. A safe choice, too, for no man ever has "too many" of these useful articles.

Everything on this page is 14-kt. gold unless otherwise mentioned, and the illustrations are actual size.

The engraving of an artistic monogram or initial on the Cuff Links always adds to the attractiveness of the gift, and a presentation case is furnished free with every pair. For engraving prices see page 112.



G222501. Cuff Links, loose connections, plain centre, engraved platinum-faced border, \$35.00



G222506. Loose connections, domed, engine turned design on border, \$13.50

G222509. Loose