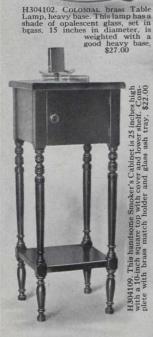

so be used as a serving tray, \$10.00



E303420. Fine pierced Cake or Fruit Basket. Diameter 73/4 inches, \$10.00

#### BIRKS 63 ONS LIMITE E NRY S



50 inches. Is winches across.

H304103. tends to 5 shade, 6 in

A PRETTY lamp goes about twice as far in furnishing a room as any other article at double the price, and they are always acceptable as gifts. Here are some beautiful new designs in mahogany, brass and bronze. Also the mahogany smoker's cabinet, desk set and candlesticks will afford interest for those who seek gifts which will grow dearer with each hour of use. The prices, you will notice, are decidedly reasonable. 9





H304106. Fine Mahogany Book Rack with an extension of 13 inches, making it when open 23 inches long. A very practical and inexpensive gift suggestion, \$7.00



oker's Stand, stated with heavy grading at cigarette rest. Ches high, equipped v. match holder and cit expensively priced a H304110. ing 26 incl ash tray, 1

H304114. Mahogany Candlesticks, standing 14 inches high, pair, \$7.50

D304107. Electric Radiator, green finish, 18 inches high, with a copper reflector. Here is a gift that not everyone thinks of but which is a very happy and appropriate suggestion and one that would be welcomed in any home, \$18.00

H304111. Fine Mahogany Desk Set. Pad measures 12 x 19 inches. A most appropriate yet very inexpensive suggestion. Complete as illustrated, \$15.00



H304108. Handsome solid Mahogany Book Ends, 6 inches at base, pair, \$7.00





H304112. Mahogany Ash Tray, with match box, holder and glass bowl, \$5.00

H304117. Fancy Candles, black an