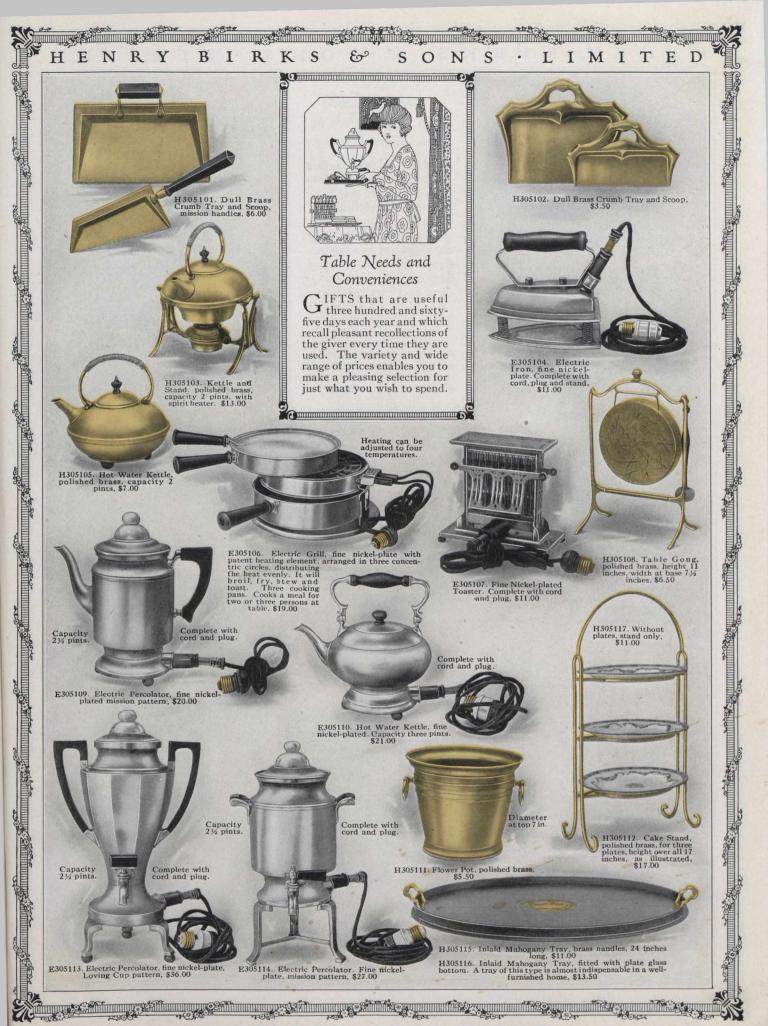

D268104. Perpetual Calender Pad, statuary bronze, 4 ins. high x 2½ ins. wide, \$3.25

Furnishings for the Library Table

In Brass, Bronze, Etc.

BOOK consoles, reading lamps, writing utensils and similar pieces make particularly pleasing gifts. While not strictly "personal" in character there is about them the prospect of daily intimate use which adds to their desirability for presentation purposes. The articles on this page are made of the very best materials and will give long years of service and pleasure to the recipient. service and pleasure to the recipient.

(3)

D268102. Stationery Holder, dull brass finish, \$4.50

D268105. Blotter, dull brass, 5 ins. long x 2½ ins. wide, \$2.50

D268106. Pen and Pencil Holder. A convenient means for keeping pen and pencils handy, \$1.75

D268108. Pen Tray, dull brass finish, 81/2 ins. long, \$1.90

D 268110. Stamp Box, dull brass finish, 3½ ins. at base, \$1.75

D268115. Candlesticks, solid cast brass, polished finished, 7¼ ins. high. Price, \$8.75

D268112. Solid Brass Paper Knife, 9 ins. long, \$2.00

D268109. Squirrel Nut Bowl in natural bronze, 9 ins. across. Operated by screw cracker, \$6.50

D268114. Six-piece Desk Set in statuary bronze with artistic raised decoration. Pad measures 16 x 21 ins. A gift suggestion that would be appreciated alike by women as well as men, \$25.00

D268117. Five-pieceDesk Set, brass, dull finish. Pad measures 12 x 16 ins., \$15.00

D268119. Book Rack, statuary bronze, extending to 24 ins., \$5.50

D268120. Desk Lamp, bronze finish, adjust-able shape. Price \$11.00

D268121. Book Consoles, statuary bronze, 7½ ins, long. The design is of well-known "Old World" origin, \$15.00