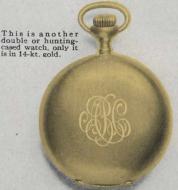

B233018. This watch is intended for those who prefer the double or hunting case rather than an open face. As shown the case lends itself very admirably to the engraving of a monogram or crest. It contains our reliable Service movement with 15-jewels, Breguet hairspring and compensation balance. Price in best gold-filled case, \$35.00