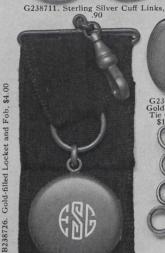

## HENRY BIRKS & SONS · LIMITED

G238701. Evening Dress Set, nine pieces, mother-of-pearl, platinum finish mounts, \$10.50

In Sterling Silver and Gold-filled Mountings

MERE man is permitted to adorn himself with but few articles of personal jewellery—and those that he does happen to use are absolute necessities.

We illustrate on this page an assortment of little inexpensive gifts for men in the most attractive and approved styles that are now being worn. Of special note are the silver and mother-of-pearl Cuff Links, G238706 - a most appropriate remembrance and something that the average man would greatly appre-

G238702. Evening Dress Set, five pieces, mother-of-pearl, platinum finish mounts, \$5.75

G238703. Cuff Links, silver and mother-of-pearl, plain centre, superior finish, \$3.00

G238704. Negligee Set, \$3.75

Comprising soft collar pin and cuff links to match, hammered silver.

G238706. Cuff Links, silver and mother-of-pearl, thread centre, \$1.75

G238707. Sterling Silver Cuff Links, stiff connections, .90

G238708. Sterling Silver Links, hand-engraved border, \$1.65