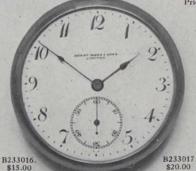

B233016. Same watch as B233015, only in a gunmetal case, \$15.00 B233017. The same, but in sterling silver, \$20.00

B233019. The movement of this watch is one that generally finds its place in a fine gold case. It is our 17-jewel CAVENDISH with patent regulator, compensation balance, Breguet hairspring, etc.—you could never imagine it was other than an all-gold 14-kt. watch Price, \$45.00

B233015. Here is a great watch for a growing boy or a man who is not very particular at having a high-grade case. The case is of nickel, just as well finished as any sterling or gold-filled case, and the movement is a thoroughly good 15-jewel with Breguet hairspring and compensation balance, \$15.00