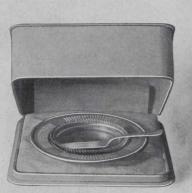

ttle set will make an ideal Wedding Presentation. Inexpensively priced at \$9.50



E288803. Four hand-pierced Bonbon or Almond Dishes in attractive silk-lined case. A practical gift, \$14.50

## Wedding Presentations

In Sterling Silver

SILVER is perhaps the most favoured of all gifts for wedding presentation. We illustrate on this page a few well-chosen suggestions, all of which have individual merit that will appeal to the recipient, while the Presentation Cases which are included at the prices quoted, add greatly to the pleasure of the gift.

3



E288802. Twelve small SAXON Tea Spoons, complete as shown. A very dainty and well-appearing gift, \$19.50



E288804. Four Cut Glass Salts with sterling silver spoons. This little gift can be put into use at practically every meal, \$10.00



E288805. Butter Dish and Knife, glass lining. Useful on any table at any meal, \$18.50



E288806. A handsome presentation case containing one large Almond Dish, 8 inches long and 6 small individual dishes to match. An exceptional gift, and considering quality, design and general appearance, it is very moderately priced, \$28.00



E28807. Two hand-pierced Almond Dishes, same design as No. C288803, \$7.50



E288808. Two Almond Dishes in attractive silk-lined presentation case. A well-appearing gift, and one that would be appreciated, \$5.50



E288809. Three-piece Queen Anne Five O'clock Tea Service. Tea pot holds one pint. This makes an exceptionally attractive gift and one that would be put into use every afternoon in the year, \$63.00



E288810. Two Napkin Rings, wreath design, in n