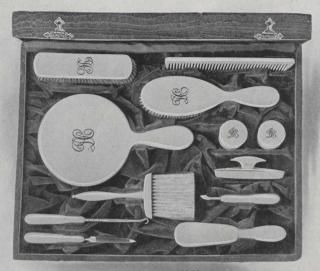

## D251701. Twelve pieces, \$55,00 Without monogram, \$48.75

This set is specially recommended as one from which the maximum of usefulness can be obtained with the fewest possible pieces. The quality of the mirror plate and the steel fittings in the manicure pieces is of the same high order as in the individual pieces shown opposite. A handsome gift.

The presentation cases, in which we furnish this ivory ware are distinctly above the ordinary in quality. They are all made in our own workshops of seasoned wood, covered, blocked and padded to hold the pieces in position.

## Ivory Toiletware

9

In Presentation Cases

A GIFT of ivory toiletware is always considered a gift in aways considered a gift in good taste. It is, of course, consider-ably cheaper than in sterling silver, but the high quality in which our goods are supplied is the true secret of its continued popularity.