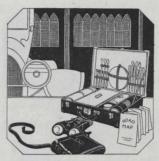

#### NR BIRKS 63 S N S I M E D 0 T

O258601. Travelling Case for a man. Contains two full size chony hair brushes, cloth brush, box for soap, tooth paste tube, perfume or hair tonic bottle, tube to take shaving brush and soap, nickel tooth brush tube, comb, metal mirror and loop for safety razor. Size closed 13½ x 7 inches. This is made of new leather fabric, \$30.00 O258602. With a Safety Razor.

O258603. Super quality Gentle-man's Dressing Case, black goat seal leather, leather lined. Contains natural ebony hair brush and cloth brush, comb, nickel-plated soap box, glass and nickel tooth brush tube and hair tonic or perfume bottle, tubes for shaving soap and shaving brush, metal mirror and loop for safety razor. Closed 9½ x Sins. \$32.50 O258604. With GILLETTE Safety Razor, \$37.50

They are just the things for the man for whom it is hard to select gifts.

3 .....

O258605. Man's Dressing Case, solid English tan hide leather fitted with high grade ebony hair brush, glass and nickel tooth brush tube, nickel shaving soap tube, turn-back shaving brush, soap box, comb, file, tweezers and leather-covered mirror. Has loop for safety razor, O258606. With

O258608. Gentleman's Dressing Roll. Contains two ebony hair brushes, comb, soap box, tooth paste tube, nickel-plated tooth brush tube and tubes to take shaving soap and shaving brush, perfume bottle, tin of taleum powder and metal mirror, nall file. This case is made of the new leather fabric and looks and wears even better than leather. Size closed 10 x 6 x 3 inches, \$20.00