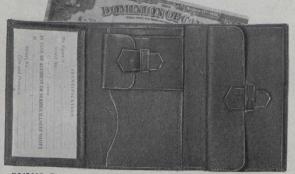

## Bill Folds, Cigarette Cases, &c.

In Fine Leathers

MEN'S gifts are so difficult to select," is a common complaint.

We bore this in mind when We bore this in mind when the articles on this page were assembled and we think that from the selection offered you will readily find something suitable for "him" as a gift. Every man uses a wallet of some kind or another and, in these times, nearly every man

one meets smokes more or less.
Our "special" on this page
is a combination bill fold and letter case - an article many a man longs for. The design is quite new and we feel sure will prove a great favorite.

The articles are illustrated about one-fifth of their actual size.

O256613. Special Combination Bill Fold and Letter Case. The design is quite new. This case has three special compartments for bills and three pockets for notes, also card and ticket pockets. Made in England, in elk grain leather, specially for Canadian men. Size closed 4 x 7 inches. Is a splendid gift and very inexpensively priced at \$5.00