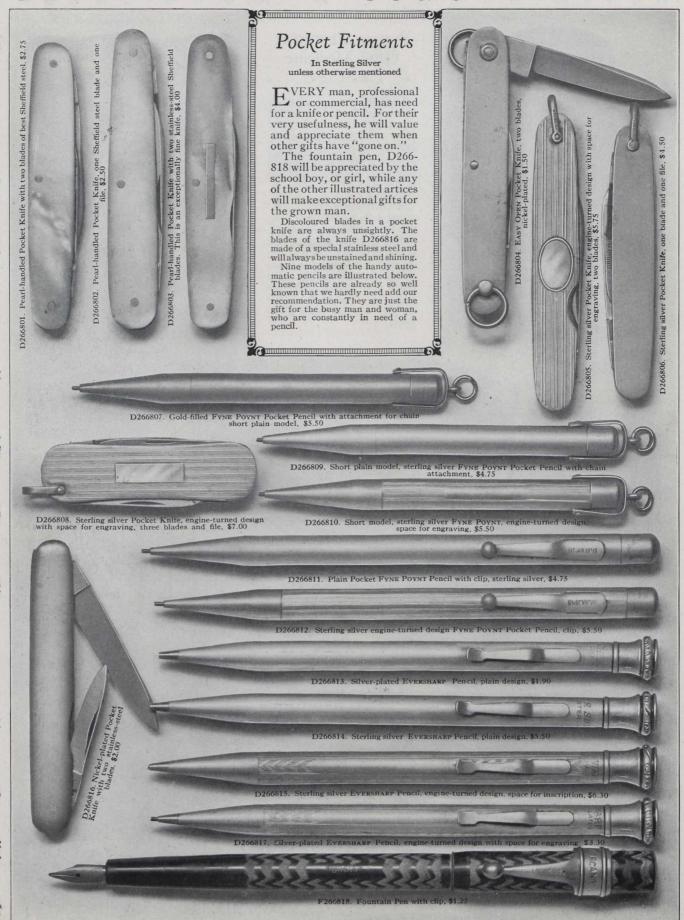

## Waterman's Ideal Fountain Pens

The need for a foundarian pen is general, and as a gift it has the added charm of being of "personal" character. This assortment is carefully selected to embrace the most popular models.

Your favorite pen—a gift from "Canada's National Gift House."
Please mention fine,

Please mention fine, medium or stub point when ordering.

F267812. Self-filling Presentation, 14-kt. gold band and clip