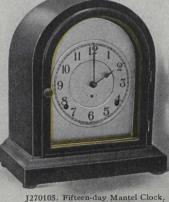

J270103. Eight-day Mahogany Mantel Clock, 4-in. porcelain dial. Height 61/4 inches, base 11 inches, \$21.00

J270105. Fifteen-day Mantel Clock, mahogany case, striking hour and half-hour on cathedral bell. Silvered dial with 4½-in. etched minute sil-vered circle, \$40.00