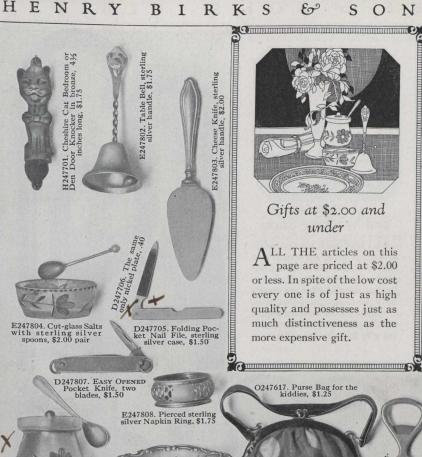

#### H E N R RKS 8 Y B I S N S LIMI

Gifts at \$2.00 and under

ALL THE articles on this page are priced at \$2.00 or less. In spite of the low cost every one is of just as high quality and possesses just as much distinctiveness as the more expensive gift.

O247617. Purse Bag for the kiddies. \$1,25

D247711. Ash Tray with eig-arette extinguisher, silver-plated, \$2.25

E247414. Cut-glass Mustard with silver-plated cover and spoon, \$1.50

E247415. Dainty little Almond Dish, silver-plate, length 37% inches, \$1.25 D247816. Silver-plated EVERSHARP Pencil.

E247413. Silver-plated Tea Strainer, \$1.50 E247819. Pierced silver Lemon or Olive Fork, \$1.35

D247720. GEM Safety Razor. Complete with stropping attachment, \$1.25

O247621. You will never have a hole in your pocket if you use one of these Pig Skin Key Cases, \$1.25

O247623. Handy Work Roll. Genuine leather, two spools, thimble, needles and pin hold-er, 354 x 134 inches, \$2.00

O247624. Lady's Visiting Card and Ticket Case. Beautifully-made case in brown velvet-finished leather, silk lined, \$2.00

O247625. Three-fold Bill Fold, morocco grain. Space for identification card, pockets for car tickets, stamps, etc., \$2.00

O247626. Spring-side Match Case, \$1.00

O247627. Laundry Kit in soft leather case. A boon to the lady traveller. Closed 3½ x 3 inches. \$1.75