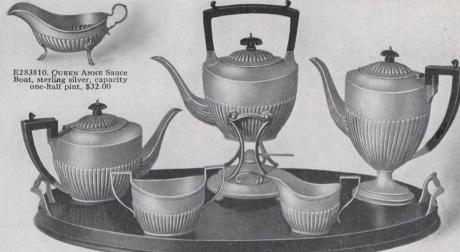

## Presentation Silver

DESIGNERS in English silver, dating from the reign of William and Mary, dropped the former very florid designs and articles were made much more severe and simple, thus giving us a foretaste of the OTHER ANNE period.

QUEEN ANNE period. Early eighteenth century silver is noted for its purity and simplicity of design. In those days the quantity of silver manufactured was very large,

manufactured was very large, far exceeding that of any former time and the beauty and gracefulness of the designs were far superior to any that had been produced up to then. The tea services illustrated on these pages follow the best traditions of this period, the designs of which have never been excelled. The silver manufactured during that period is much sought after to-day at very high prices—beauty of form being the chief characteristics rather than elaborate ornamentation.

## "EARLY ENGLISH" STERLING SILVER TEA SERVICE

E282801. Coffee Pot, capacity 2½ pints, \$100.00 E282802. Hot Water Kettle, \$185.00 E282803. Tea-Pot, capacity 2½ pints, \$95.00 E282804. Sugar, \$35.00 E282805. Cream, \$35.00 E282805. Massive Sterling Silver Tray, handengraved to match, length 22 inches, \$360.00