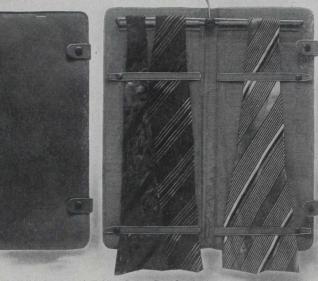

## Leather Gifts

ILLUSTRATED here is an assortment of attractive gifts in leather. They are made of the highest grade materials by the best workmen and are guaranteed to wear exceedingly well.

The folding cravat case, No. O260608, is especially suitable for the man who travels. It is London-made, of finest leather and is provided with hanger which folds when case is closed. Its use ensures fresh and unwrinkled ties. As a Christmas gift it will always command appreciation.