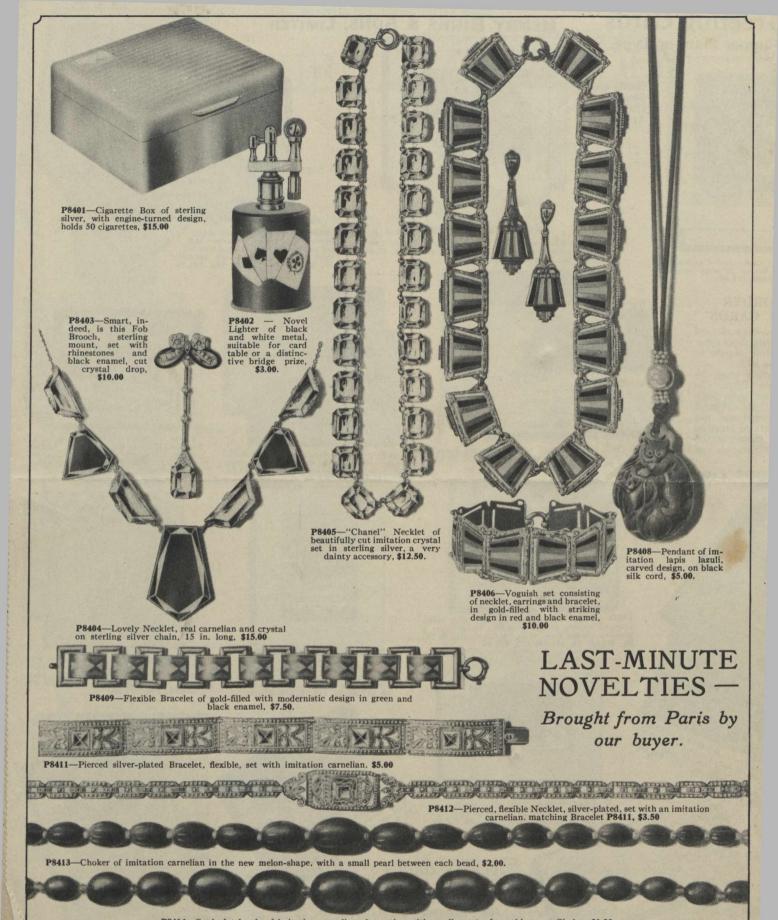

#### H E N R Y B I R K S S S N L IMI T 0

G216501. Onyx and Pearl drop Earrings in white gold mounting. Four whole Pearls, \$16.50

G216502. Onyx drop with Diamond centre in white gold mounting. Two whole Pearls, \$30.00

G216503. Ball Earrings, Onyx in a beaded setting with Pearl centre, \$22.00

In 14-kt. Gold

F ASHION decrees earrings again this year, and on this page we are illustrating some particularly fine examples of the jeweller's art. The prices are very moderate and the workmanship and quality are all that you could wish for. Earrings form a very dainty and intimate gift.

Bracelets—another example of the personal gift—are even more in vogue than last year. The illustrations show a variety of styles, some plain and simple, others handengraved in artistic designs. They are always in good taste and a constant source of pleasure to the recipient.

G216504. Onyx drops, Pearl centre. Very attractive design, \$15,00

G216505. Ball Earrings with Cameo drops, beaded mountings. \$11.00

G216506. Japanese Pearl Earrings, \$12.00

G216507. Gold ball and drop Earrings, \$7.50

Four whole Pearls, \$14.50

G216509. Peridot and Pearl drops, \$15.50

G216510. Peridot drops, Pearl setting, \$12.00

C216511. Chain Bracelet with patent lock. A most acceptable little gift for a child, \$6.50 9kt

C216512. Flexible Bracelet in 14-kt. green gold with a dainty hand-engraved design, \$35.00

C216513. Basket-pattern Bracelet in 14-kt. gold, \$20.00

C216514. Plain Bangle Bracelet, \$7.50

C216515. Plain Bracelet, \$15.00

19 September of Proposition Description of the Proposition of the Prop

C216518. Bracelet in pierced design, \$17.50

C216519. Dainty pierced design, \$16.00

C216520, Hand-engraved Bracelet, \$7.50

C216516. Hand-engraved Bangle, \$12.50