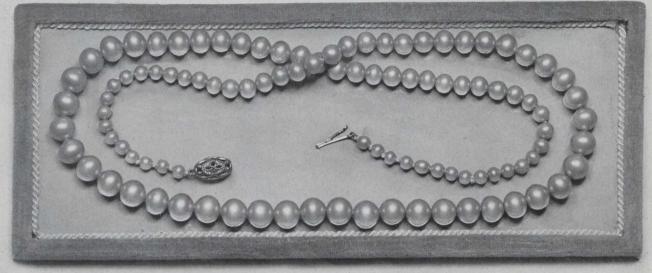

## LIMITED

G234701. Delecta Pearl Necklet, graduated pearls, length 22 inches, with 14-kt gold filigree clasp and presentation case, \$50.00

"Delecta" Pearl Necklaces

The necklaces on this page are composed of an exceptionally high grade of the Delecta pearl, beautifully matched and carefully graduated. These longer lengths are exceedingly popular and are only rivalled in beauty by the genuine Oriental. With each necklet is supplied a handsome presentation case.