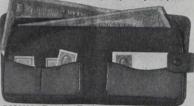

O256609. Combination Bill Fold and Change Purse, morocco lea-ther, very compact, \$4.00

O256610. Genuine English Morocco Bill Fold, two separate pockets for bills, also pockets for cards, stamps and car tickets, \$6.50

O256614. Bill Fold, genuine black seal leather pockets for cards, stamps, identification card and mica window, \$5.50

O256615. Three-fold Bill Fold, morocco grain,

O256617. Bill Book, goat seal, memo tablet, pencil and patent holding device for bills, cheques, etc. A useful gift for a man, \$7.50

O256618. Black pin seal leather Bill and Letter Case. Holds bills, letters, cards, car tickets and stamps, \$10.00