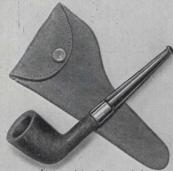

#### E NRY B I R K S 63 S 0 N S LIMITED

D252701. Has comfortable flat mouthpiece. Leather case, as illustrated, \$3.25

D252703. Two Pipes in case. One bull dog and one straight, \$9.50

Word about Pipes

THE FINEST pipes are made from the straight-grained tough heart of Algerian briar root. Judging the quality of a new pipe is, however, a difficult matter indeed.

D252702. Desk Pipe, convenient roomy bowl. Handy convenience for a writer. Leather case, \$3.50

D252704. Two Pipes in case. One straight and one Desk Pipe, \$9.50

D252705. Aonian Cigar Tube, \$2.50

D252706. This is the celebrated TREBOR Pipe and is made in the finest quality high grade old root briar. It is not a freak, but one which every man would appreciate. It gives a cool, even smoke and is priced at \$5.50  $^{-}$ 