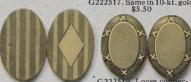

G222511. Loose connections, domed plain, 14-kt., \$7.50 G222512. The same in 10-kt., \$5.50 G222510. Loose connections, domed, \$25.00

G222513. Loose connections, engine-turned. One of the newest shapes, \$9.50

G222514. Stiff connections, domed, plain, \$5.00

G222515. Loose connections, flat, plain, \$9.50 tions, domed, plain, 14-kt., \$7.00 G222517. Same in 10-kt. gold, \$5.50

G222518. Loose connections, flat engine turned, s11.00 G222519. Loose connections, domed, engraved border, \$15.00