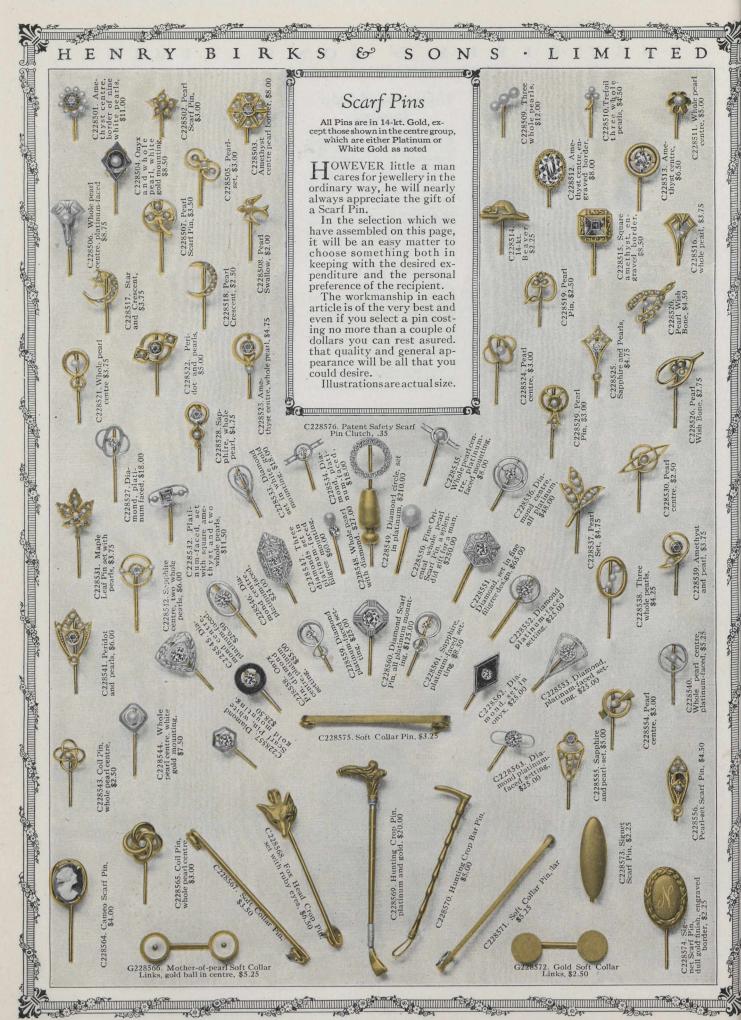

r on the larger. Prices for other engraving will be found on page 112. Illustrations are actual size. C225501. Plain Vanity Case, C225511. Locket, to hold four photos, \$80.00 225512 Tie Clip. B225502. Round Locket, \$9.25 B225503. Same, in 10-kt. gold, \$7.25 G 225513. Domed Tie Clip, \$4.00 Round Locket Oblong Locket, Oval Locket, Round Same, in 10-kt. B225510. B225509. B225514. B225508. Oval Engine-turned Locket, \$17.50 B225516. B225515. Oblong Locket, \$15.50 225519. Lorgnette, design, \$50.00 chased 18, Lorgnette, 80ld, \$21.50, 10-kt. 10-kt. plog Silk B225526. B225523. Fob with round engine-turned locket, \$20.00 B225524. Fob only, \$5.00 B225528. Fob, with oval locket, \$17.50 B225529. Locket only, \$12.50 B 225527. Fob, engine-turned design, \$6.50 B225525. Bar Fob, \$6.50









#### B KS SON I S IMI



B229001. The first impression made upon you as you look at this watch is that it is "out-of-the-common" in design—one of the reasons why it is such a great favorite. The case is handmade, and by taking a side view of it, you will see why it is known as the "barrel" shape. The movement is our FIDELIS OF FAITHFUL, and never was a watch more truthfully named. 14-

B229003. Set side by side with many lower priced watches, it is perhaps not easy for an "outsider" to appreciate the higher price of this watch. The actual value is there, however, as the movement is one of our very best, the CLIVE. It commends itself strongly to those who like "the plain but good," Price in 14-kt.

Price in 14-kt.

gold, \$90.00

B229005. You will notice this watch is unusually small in s