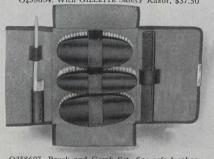

O258603. Super quality Gentle-man's Dressing Case, black goat seal leather, leather lined. Contains natural ebony hair brush and cloth brush, comb, nickel-plated soap box, glass and nickel tooth brush tube and hair tonic or perfume bottle, tubes for shaving soap and shaving brush, metal mirror and loop for safety razor. Closed 9½ x Sins. \$32.50 O258604. With GILLETTE Safety Razor, \$37.50