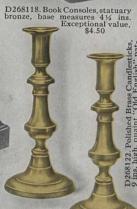

D268121. Book Consoles, statuary bronze, 7½ ins, long. The design is of well-known "Old World" origin, \$15.00