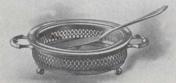

#### B I R KS 63 S LIMI

H275101. Footed Fern Dish, 8-inch diameter, removable silver-plate lining, \$13.50

H275103. Spoon Tray or Pickle Dish, 7 inches long, showing reverse side, \$5.50

Gifts in Fine Cut Glass Ware