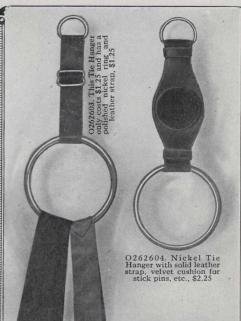

#### 8 ENRY B I RKS S SON · LIMITED

G210501. Guard Ring, rope pat-tern, \$1.50

品品

\*

G210502. Hand engraved, \$2.75

G210503. Heavy, plain, \$2.25

ngs in sizes under \$5.00 Extra sizes iotial charge t stock n 10—th r than sir We do not larger than 1 no larger than are made at of \$1.00.