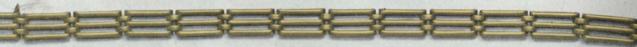

Bracelets—another example of the personal gift—are even more in vogue than last year. The illustrations show a variety of styles, some plain and simple, others handengraved in artistic designs. They are always in good taste and a constant source of pleasure to the recipient.

C216512. Flexible Bracelet in 14-kt. green gold with a dainty hand-engraved design, \$35.00

C216513. Basket-pattern Bracelet in 14-kt. gold, \$20.00

C216514. Plain Bangle Bracelet, \$7.50

C216515. Plain Bracelet, \$15.00

19 September of Proposition Description of the Proposition of the Prop

C216518. Bracelet in pierced design, \$17.50

C216519. Dainty pierced design, \$16.00

C216520, Hand-engraved Bracelet, \$7.50

C216516. Hand-engraved Bangle, \$12.50