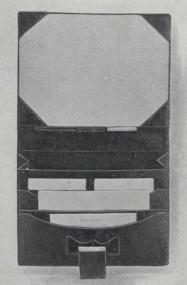

#### NR BIRKS 63 S N S I M E D 0 T

O258601. Travelling Case for a man. Contains two full size chony hair brushes, cloth brush, box for soap, tooth paste tube, perfume or hair tonic bottle, tube to take shaving brush and soap, nickel tooth brush tube, comb, metal mirror and loop for safety razor. Size closed 13½ x 7 inches. This is made of new leather fabric, \$30.00 O258602. With a Safety Razor.

O258603. Super quality Gentle-man's Dressing Case, black goat seal leather, leather lined. Contains natural ebony hair brush and cloth brush, comb, nickel-plated soap box, glass and nickel tooth brush tube and hair tonic or perfume bottle, tubes for shaving soap and shaving brush, metal mirror and loop for safety razor. Closed 9½ x Sins. \$32.50 O258604. With GILLETTE Safety Razor, \$37.50

They are just the things for the man for whom it is hard to select gifts.

3 .....

O258605. Man's Dressing Case, solid English tan hide leather fitted with high grade ebony hair brush, glass and nickel tooth brush tube, nickel shaving soap tube, turn-back shaving brush, soap box, comb, file, tweezers and leather-covered mirror. Has loop for safety razor, O258606. With

O258608. Gentleman's Dressing Roll. Contains two ebony hair brushes, comb, soap box, tooth paste tube, nickel-plated tooth brush tube and tubes to take shaving soap and shaving brush, perfume bottle, tin of taleum powder and metal mirror, nall file. This case is made of the new leather fabric and looks and wears even better than leather. Size closed 10 x 6 x 3 inches, \$20.00