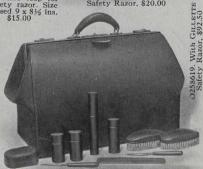

O258607. Brush and Comb Set, fine soft leather, moire lined, pair of hair brushes, cloth brush, comb, tooth brush and guard. Size 7 x 6½ x 13¼ inches closed, \$13.50

Useful Gifts for

VERY article on this page EVERY article on the polymer has been selected with the idea of usefulness in mind and, as well as being practical, each one will last through years of hard service.

They are just the things for the man for whom it is hard to select gifts.

3 .....

O258605. Man's Dressing Case, solid English tan hide leather fitted with high grade ebony hair brush, glass and nickel tooth brush tube, nickel shaving soap tube, turn-back shaving brush, soap box, comb, file, tweezers and leather-covered mirror. Has loop for safety razor, O258606. With

O258606. With a GILLETTE Safety Razor, \$25.00

O258610. Man's Travelling Case. Seal grain leather. Complete assortment of fittings, as illustrated, tab at end for hanging. Size closed, 7 x 4½ x 4 inches, \$25.00