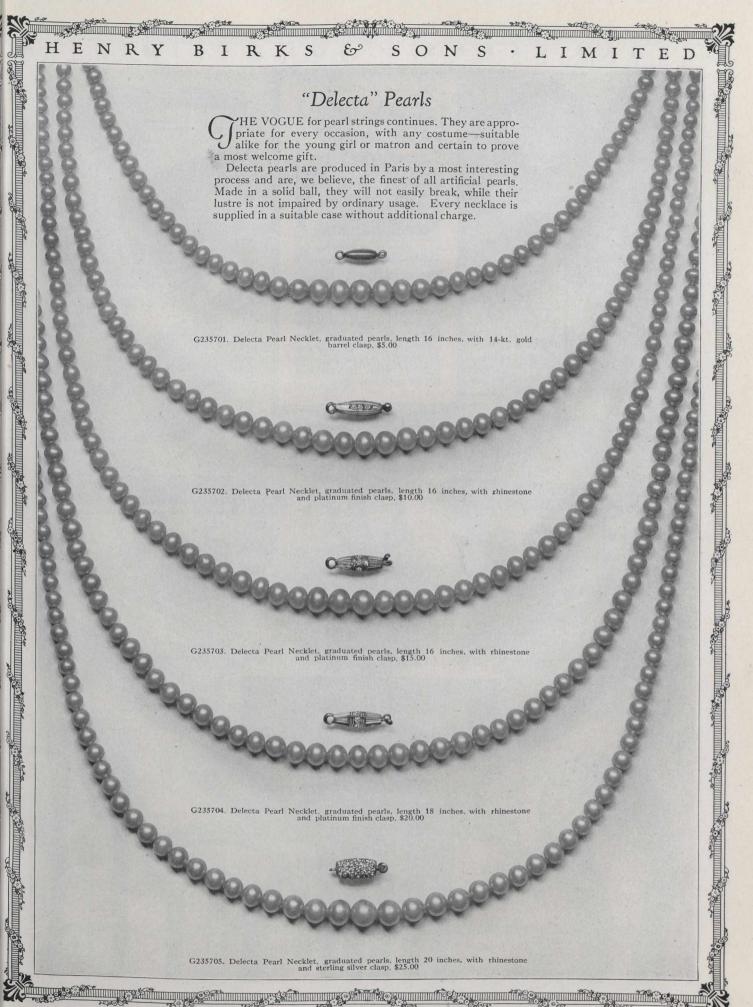

## LIMITED

G234701. Delecta Pearl Necklet, graduated pearls, length 22 inches, with 14-kt gold filigree clasp and presentation case, \$50.00

"Delecta" Pearl Necklaces

The necklaces on this page are composed of an exceptionally high grade of the Delecta pearl, beautifully matched and carefully graduated. These longer lengths are exceedingly popular and are only rivalled in beauty by the genuine Oriental. With each necklet is supplied a handsome presentation case.