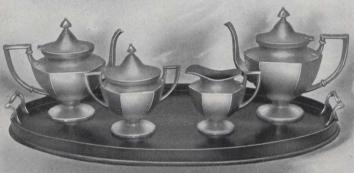

## Presentation Silver

DESIGNERS in English silver, dating from the reign of William and Mary, dropped the former very florid designs and articles were made much more severe and simple, thus giving us a foretaste of the OTHER ANNE period.

QUEEN ANNE period. Early eighteenth century silver is noted for its purity and simplicity of design. In those days the quantity of silver manufactured was very large,

manufactured was very large, far exceeding that of any former time and the beauty and gracefulness of the designs were far superior to any that had been produced up to then. The tea services illustrated on these pages follow the best traditions of this period, the designs of which have never been excelled. The silver manufactured during that period is much sought after to-day at very high prices—beauty of form being the chief characteristics rather than elaborate ornamentation.

## "EARLY ENGLISH" STERLING SILVER TEA SERVICE

E282801. Coffee Pot, capacity 2½ pints, \$100.00 E282802. Hot Water Kettle, \$185.00 E282803. Tea-Pot, capacity 2½ pints, \$95.00 E282804. Sugar, \$35.00 E282805. Cream, \$35.00 E282805. Massive Sterling Silver Tray, handengraved to match, length 22 inches, \$360.00