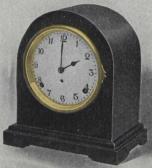

J270106. Eight-day Ma-hogany Clock, striking hour and half-hour on cathedral bell, 5-in. por-celain dial and convex glass with cast brass sash. \$28.00

J270108. Handsome Mahogany Mantel Clock, eight-day movement, strikes hour and half-hour on cathedral gong, 5-in. etched silvered dial with cast brass sash and convex bevelled glass, height 9 inches, width 21½ inches, \$47.50