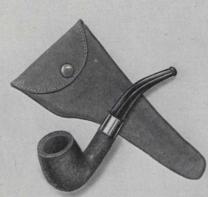

#### E NRY B I R K S 63 S 0 N S LIMITED

D252701. Has comfortable flat mouthpiece. Leather case, as illustrated, \$3.25

D252703. Two Pipes in case. One bull dog and one straight, \$9.50

Word about Pipes

THE FINEST pipes are made from the straight-grained tough heart of Algerian briar root. Judging the quality of a new pipe is, however, a difficult matter indeed.

D252702. Desk Pipe, convenient roomy bowl. Handy convenience for a writer. Leather case, \$3.50

D252704. Two Pipes in case. One straight and one Desk Pipe, \$9.50

D252705. Aonian Cigar Tube, \$2.50

D252706. This is the celebrated TREBOR Pipe and is made in the finest quality high grade old root briar. It is not a freak, but one which every man would appreciate. It gives a cool, even smoke and is priced at \$5.50  $^{-}$ 