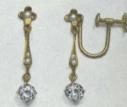

#### H E N R Y B I R K S S S N L IMI T 0

G216501. Onyx and Pearl drop Earrings in white gold mounting. Four whole Pearls, \$16.50

G216502. Onyx drop with Diamond centre in white gold mounting. Two whole Pearls, \$30.00

G216503. Ball Earrings, Onyx in a beaded setting with Pearl centre, \$22.00

In 14-kt. Gold

F ASHION decrees earrings again this year, and on this page we are illustrating some particularly fine examples of the jeweller's art. The prices are very moderate and the workmanship and quality are all that you could wish for. Earrings form a very dainty and intimate gift.