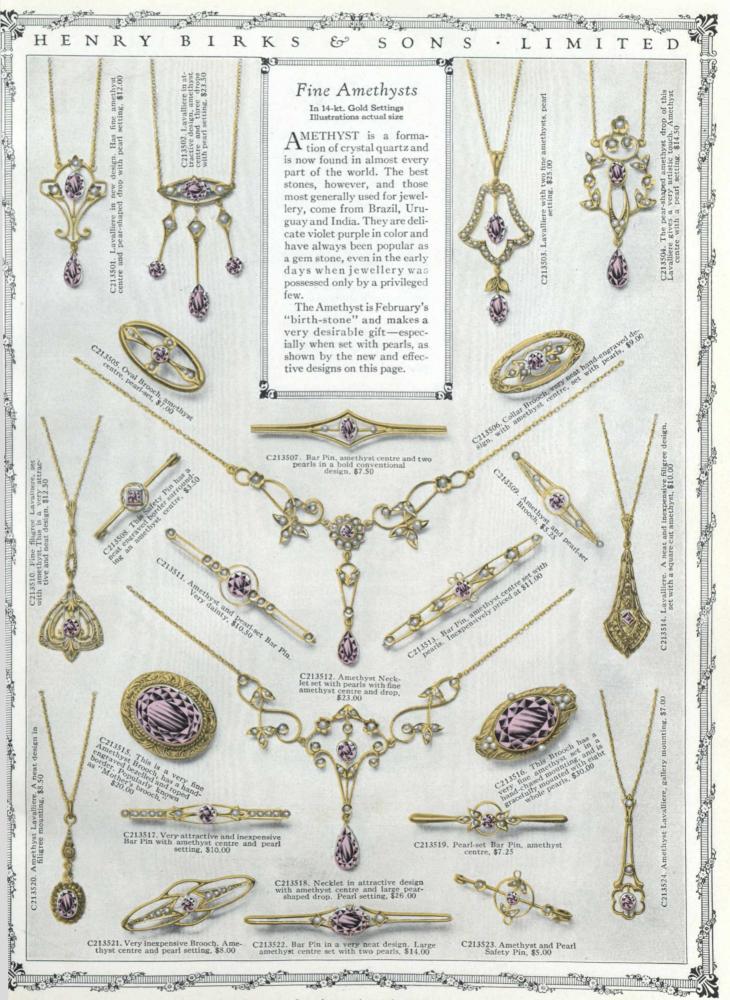

75



G210533, \$9.00



G210534, \$11.50



G210535. Hexagonal top, hand-engraved top, \$5.00



G210536. Hand-engraved shank, \$6.50



G210537. Hand-en-graved shank, square top, \$7.00



G210538. Blood-stone, Oxford pat-tern, \$9.00





G210540. Extra heavy Ring, bloodstone top, \$14.00



G210541. Hand-en-graved shank, blood-stone top, \$10.00



G210542. Hand engraved shank, bloodstone top, \$12.50



G210543. Hand-en-graved shank, blood-stone top, \$15.00



G210544. Bloodstone top, hand-engraved shank, \$20.00



G210546. Hand-en-graved shank, sar-donyx top, \$20.00 G210545. Massive hand-engraved Ring, \$25.00



G210547, Locket-top Signet Ring, \$15.00







G210548. MIZPAH G210549. Initial Ring, Ring, \$7.00 \$15.00 Signet Ring, \$10.00



G210551. Heavy Snake Ring, \$22.50







#### H E N R Y B I R K S S S N L IMI T 0





G216501. Onyx and Pearl drop Earrings in white gold mounting. Four whole Pearls, \$16.50



G216502. Onyx drop with Diamond centre in white gold mounting. Two whole Pearls, \$30.00



G216503. Ball Earrings, Onyx in a beaded setting with Pearl centre, \$22.00



In 14-kt. Gold

F ASHION decrees earrings again this year, and on this page we are illustrating some particularly fine examples of the jeweller's art. The prices are very moderate and the workmanship and quality are all that you could wish for. Earrings form a very dainty and intimate gift.

Bracelets—another example of the personal gift—are even more in vogue than last year. The illustrations show a variety of styles, some plain and simple, others handengraved in artistic designs.