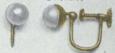

#### H E N R Y B I R K S S S N L IMI T 0

G216501. Onyx and Pearl drop Earrings in white gold mounting. Four whole Pearls, \$16.50

G216502. Onyx drop with Diamond centre in white gold mounting. Two whole Pearls, \$30.00

G216503. Ball Earrings, Onyx in a beaded setting with Pearl centre, \$22.00

In 14-kt. Gold

F ASHION decrees earrings again this year, and on this page we are illustrating some particularly fine examples of the jeweller's art. The prices are very moderate and the workmanship and quality are all that you could wish for. Earrings form a very dainty and intimate gift.