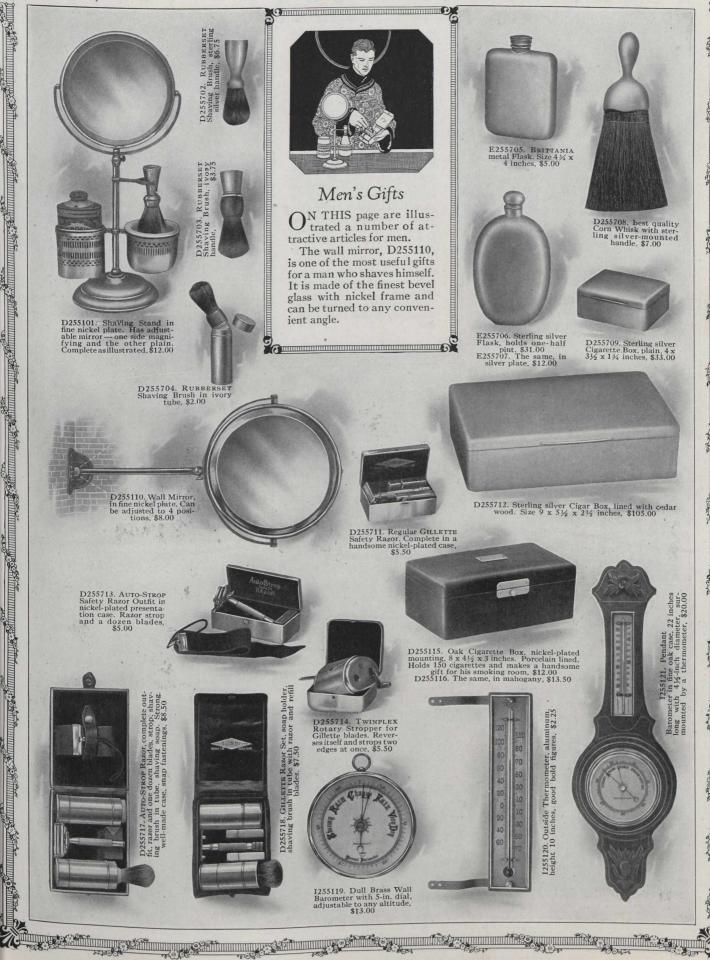

H275114. Sugar and Cream, extra heavy weight, per pair, \$7.25

H275115. Sugar and Cream, floral pattern, extra heavy weight, per pair, \$9.00

#### 3 N KS HE R Y B I R S N S 0 L IMI T E

H278223 . Mayonnaise Dish, Crown Staffordshire China, decoration same as No. H278212, \$3.00 H278224, \$2.25

H278221 \$1.75

H278220 \$1.25

#### 63 HENR B I RK S S S Y 0 N LIMI T E

## Presentation Silver

DESIGNERS in English silver, dating from the reign of William and Mary, dropped the former very florid designs and articles were made much more severe and simple, thus giving us a foretaste of the OTHER ANNE period.

QUEEN ANNE period. Early eighteenth century silver is noted for its purity and simplicity of design. In those days the quantity of silver manufactured was very large,

manufactured was very large, far exceeding that of any former time and the beauty and gracefulness of the designs were far superior to any that had been produced up to then. The tea services illustrated on these pages follow the best traditions of this period, the designs of which have never been excelled. The silver manufactured during that period is much sought after to-day at very high prices—beauty of form being the chief characteristics rather than elaborate ornamentation.

## "EARLY ENGLISH" STERLING SILVER TEA SERVICE

E282801. Coffee Pot, capacity 2½ pints, \$100.00 E282802. Hot Water Kettle, \$185.00 E282803. Tea-Pot, capacity 2½ pints, \$95.00 E282804. Sugar, \$35.00 E282805. Cream, \$35.00 E282805. Massive Sterling Silver Tray, handengraved to match, length 22 inches, \$360.00

NG SILVER LEA SERVICE
E282807. Tea, Coffee, Cream and Sugar, on
mahogany tray, similar to No. E282815, \$280.00
E282808. Tea, Coffee, Hot Water Kettle, Cream
and Sugar, on mahogany tray, \$465.00
E282809. Waste Bowl (not illustrated), \$30.00
E282809. Wisher Bowl (not illustrated), \$30.00
E282810. Five pieces complete on Sterling Silver
Tray, as illustrated. Price \$810.00

E282811. Very handsome and massive sterling silver hand-engraved Bread Tray in the EARLY ENGLISH design, \$40.00

E282812. Sauce Boat in sterling silver, hand-engraved EARLY ENGLISH design, capacity 1/2 pint, \$38.00

E282813. Early English sterling silver hand-engraved Sandwich Plate. Diameter 9 inches, \$35.00

E282814. Hot Water Jug, hand-engraved, sterling silver, ebony handle, EARLY ENGLISH design, capacity 1½ pints, \$85.00

STERLING SILVER TEA SERVICE "TUDOR" DESIGN E282815. Tea Pot, capacity 2½ pints, \$80.00 E282816. Coffee Pot, 2½ pints, \$89.00 E282817. Cream Jug. \$33.00 E282818. Sugar Bowl, \$33.00

#### · LIMITE HENRY BIRKS 63 SO N S

E283801. Coffee Pot, 9 inches, \$98.00 E283802. Hot Water Kettle, stand and lamp, complete, \$172.00 E283803. Teapot, height 6 inches, \$92.00 E283804. Cream Jug, 3½ inches, \$39.00 E283805. Sugar Bowl, height 3½ inches, \$39.00

E283806. Silver-plated Tray, length 22 inches, \$80.00
E283807. TUDDER ENGRAVED Tea and Coffee Service in sterling silver, four pieces, without kettle with silver-plated tray, \$348.00
E283808. Complete with kettle, as illustrated, \$520.00

## Good Silverwarean Investment

IF YOU are looking for a gift that carries the assurance of lasting beauty with a practicality not found in the lines commonly offered as artistic, any of the Tea Services illustrated on this or the preceding page would be very fitting, and undoubtedly would receive the warmest, appreciation from the recipient long after the giving.

Solid silverware is more than a gift. It is one of the finest investments. The money that is annually spent on trifles would, if united in the purchase of good silverware, constitute a permanent gift and a hand-some addition to the home. The bowl illustrated under E283827 can be used for a multitude of purposes either as a salad, fruit, punch or flower bowl, and makes an exceptionally fine anniversary gift.

E283809. QUEEN ANNE Hot Water Jug, sterling silver, \$50.00

E283811. Queen Anne after-dinner Coffee Pot, sterling sil-ver, capacity one-half pint, \$50.00

E283812. Teapot, height 6¼ inches, capacity 2½
E283813. Hot Water Kettle, capacity three pints, height 12 inches, \$130.00
E283814. Coffee Pot, height 9 inches, capacity 2½
pints, \$60.00
E283815. Sugar Bowl, \$20.00
E283816. Cream Jug, \$20.00

Titte same and the

E283817. Mahogany Tray, length 243/2 inches \$11.00
E283818. Waste Powl, not illustrated, \$18.00
E283819. Sterling Silver, QUEEN ANNE Tea Service, complete with mahogany tray, without hot water kettle, \$160.00
E283820. QUEEN ANNE Sterling Silver Tea Service, complete as shown, with mahogany tray, \$290.00

E283822. Tea Pot, \$34.00 E283823. Cream Jug, \$11.00 E283824. Sugar Bowl, \$11.00 E283825. Mahogany Tray, round, glass top, diameter 14 inches, \$10.00 E283826. QUEEN ANNE sterling silver Afternoon Tea Set with tray, \$66.00

E283827. Hand-engraved Flower or Fruit Bowl, diameter 9 inches, with glass holder, as illustrated, \$85.00 E283828. Glass Holder only for flowers, \$1.00

#### BIRKS 3 S TED HE NRY S N LIMI 0

## Presentation Pieces

In Sterling Silver

FOR weddings, anniversaries and similar occasions it is hard to imagine a finer gift than an artistic piece of sterling silver. It is beautiful, useful, lasting, enduring from one generation to anoth-- and its daily use keeps the giver in continual kind remembrance.

The articles shown on this page are a few suggestions of moderately priced pieces of our own manufacture. They are all of substantial weight and of the very highest standard of quality. Illustrations

are one-quarter actual size.

The Table Cluster would make a much appreciated gift as also would the Georgian Almond and Bonbon Dishes.

(Turning the state of the state

E285809. Macaroon or Cake Dish fine pierced silver DUCHESS design \$20.00

E285811. An attractive five-piece Table Cluster of the very best workmanship. The centre vase is 10 inches high, while the four smaller ones with chain attachments measure 6½ inches. Undoubtedly, this is an elegant table decoration and is inexpensively priced at \$65.00

E285812. Dainty pierced Bon-bon Basket, measuring 6 in-ches across, and has a movable handle, \$15.00

E285807. Colonial style Candlestick, with a hand-engraved wreath, height 7 inches, pair, \$31.00

E285810. Fine pierced Comport, measuring 5 inches across by 5¼ inches high, \$21.00

E285815. Fine Cut-glass Marmalade Jar. Sterling silver cover and spoon, \$8.50

E285816. Pierced Sandwich or Cake Plate, hav-ing fine decoration, hand-engraved, very heavy stock, diameter 9 inches, \$38.00

E285817. Wreath engraved Cake or Sandwich Plate with pierced edge, diameter 7½ inches, \$22.50

E285818. Cake or Sandwich Comport in one of the newer creations, diameter 8 inches, \$22.50