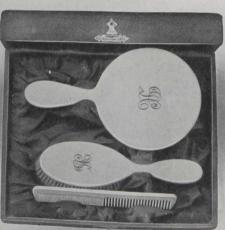

## D251701. Twelve pieces, \$55,00 Without monogram, \$48.75

This set is specially recommended as one from which the maximum of usefulness can be obtained with the fewest possible pieces. The quality of the mirror plate and the steel fittings in the manicure pieces is of the same high order as in the individual pieces shown opposite. A handsome gift.

The presentation cases, in which we furnish this ivory ware are distinctly above the ordinary in quality. They are all made in our own workshops of seasoned wood, covered, blocked and padded to hold the pieces in position.

## Ivory Toiletware

9

In Presentation Cases

A GIFT of ivory toiletware is always considered a gift in aways considered a gift in good taste. It is, of course, consider-ably cheaper than in sterling silver, but the high quality in which our goods are supplied is the true secret of its continued popularity.

Monogram and initials are engraved at prices below in dark blue (the most suitable colour) unless otherwise ordered.