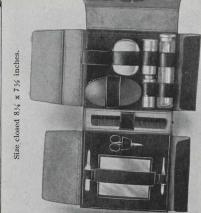

## D251701. Twelve pieces, \$55,00 Without monogram, \$48.75

This set is specially recommended as one from which the maximum of usefulness can be obtained with the fewest possible pieces. The quality of the mirror plate and the steel fittings in the manicure pieces is of the same high order as in the individual pieces shown opposite. A handsome gift.

The presentation cases, in which we furnish this ivory ware are distinctly above the ordinary in quality. They are all made in our own workshops of seasoned wood, covered, blocked and padded to hold the pieces in position.

## Ivory Toiletware

9

In Presentation Cases

A GIFT of ivory toiletware is always considered a gift in aways considered a gift in good taste. It is, of course, consider-ably cheaper than in sterling silver, but the high quality in which our goods are supplied is the true secret of its continued popularity.