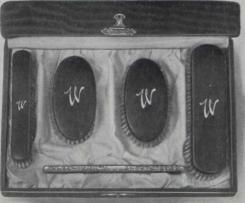

## D251701. Twelve pieces, \$55,00 Without monogram, \$48.75

This set is specially recommended as one from which the maximum of usefulness can be obtained with the fewest possible pieces. The quality of the mirror plate and the steel fittings in the manicure pieces is of the same high order as in the individual pieces shown opposite. A handsome gift.

The presentation cases, in which we furnish this ivory ware are distinctly above the ordinary in quality. They are all made in our own workshops of seasoned wood, covered, blocked and padded to hold the pieces in position.

## Ivory Toiletware

9

In Presentation Cases

A GIFT of ivory toiletware is always considered a gift in aways considered a gift in good taste. It is, of course, consider-ably cheaper than in sterling silver, but the high quality in which our goods are supplied is the true secret of its continued popularity.

3

D251702. Four-piece Set with two-letter monogram, \$36.00 Without monogram, \$32.75

D251703. A Brush and Comb Set is a very suitable suggestion for an inexpensive per-sonal gift. Without monogram, \$11.00 With monogram, \$12.25