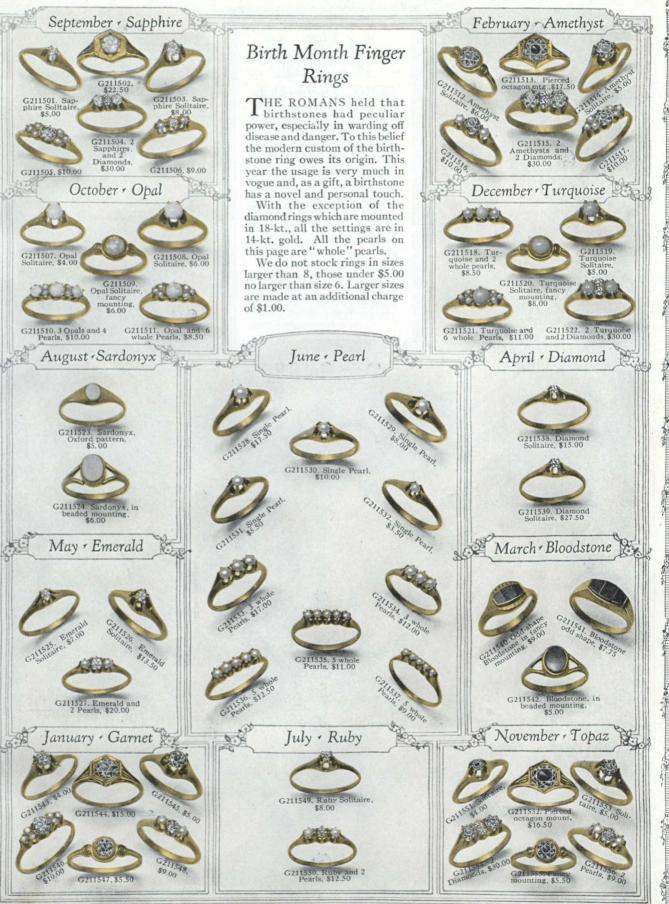

## Wedding and Signet Rings

WEDDING RINGS have been in use from very early days. At one time a signet was set in the ring to imply that the spouse had the right of sealing up the household goods and, occasionally, with similar import a small key formed a part of the ring.

The signet ring was, of course, originally the actual seal of its owner. We often read of a king's signet being handed to a servant as a symbol of the royal

| ENGRAVING<br>ON<br>SIGNET RINGS | Gold top   |                     | Stonetop                 |
|---------------------------------|------------|---------------------|--------------------------|
|                                 |            | For<br>Read-<br>ing | Sealing<br>or<br>Reading |
| Script initial as<br>G210508    | \$ .85     | \$ .20              | \$2.75                   |
| Old English initial as G210537  | 1.00       | .30                 | 3.25                     |
| Monogram as<br>G210528          | 2.50       | .00                 | 2.50<br>per letter       |
| Crest as G210534.               | 3.00       | 1.50                |                          |
| Crest and motto as<br>G210521   | 4.50<br>up | 2.00<br>up          | 15.00 up                 |

For further styles of engraving see page 112 Use the card to obtain your ring size 

G210509. Narrow style, \$6.00

G210510. Slightly heavier, \$8.00

rings four rings

G210511. Heavy weight, \$10.00

G210512. Extra heavy weight, \$12.00

of wedding range narrow and s. Wedding r styles in the styles. four wide 18-kt These e feature in the rare all 1

G210513. Wide style, \$6.00

G210514. Heavy weight, \$8.00 G210515. A little heavier, \$10.00

G210516. Extra heavy weight, \$12.00

G210517. Signet. \$3.50

G210518, Signet, \$6.00

G210519, Signet, \$8.00

G210520, Signet, sto.00

G210521. Signet, \$12.00

G210522. Signet, 10-kt. gold, \$5.00

G210523. Very massive Signe Ring, \$17.50

G210524, Heavy Signet, shield top, \$7.50

G210525. squaretop, \$5.50

G210526. Plain rectangular Sig-net, \$7.75

G210527. Square cut, octagonal Ring, 10-kt., \$8.00

G210528. A very massive presenta-tion Signet Ring, 10-kt., \$10.00

G210529. Heavy square-cut Signet Ring, \$18.50

G210530, Hand-engraved shank, \$10.00

G210531, \$5.50

G210532, \$6.75

G210533, \$9.00

G210534, \$11.50

G210535. Hexagonal top, hand-engraved top, \$5.00

G210536. Hand-engraved shank, \$6.50

G210537. Hand-en-graved shank, square top, \$7.00

G210538. Blood-stone, Oxford pat-tern, \$9.00

G210540. Extra heavy Ring, bloodstone top, \$14.00

G210541. Hand-en-graved shank, blood-stone top, \$10.00

G210542. Hand engraved shank, bloodstone top, \$12.50

G210543. Hand-en-graved shank, blood-stone top, \$15.00

G210544. Bloodstone top, hand-engraved shank, \$20.00

G210546. Hand-en-graved shank, sar-donyx top, \$20.00 G210545. Massive hand-engraved Ring, \$25.00

G210547, Locket-top Signet Ring, \$15.00

G210548. MIZPAH G210549. Initial Ring, Ring, \$7.00 \$15.00 Signet Ring, \$10.00

G210551. Heavy Snake Ring, \$22.50