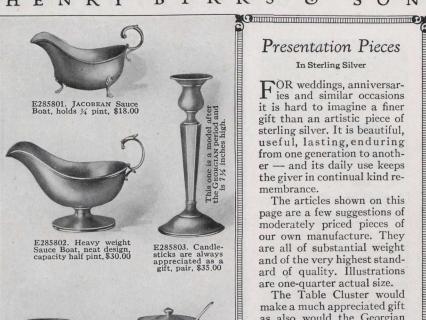

## Presentation Silver

DESIGNERS in English silver, dating from the reign of William and Mary, dropped the former very florid designs and articles were made much more severe and simple, thus giving us a foretaste of the OTHER ANNE period.

QUEEN ANNE period. Early eighteenth century silver is noted for its purity and simplicity of design. In those days the quantity of silver manufactured was very large,

manufactured was very large, far exceeding that of any former time and the beauty and gracefulness of the designs were far superior to any that had been produced up to then. The tea services illustrated on these pages follow the best traditions of this period, the designs of which have never been excelled. The silver manufactured during that period is much sought after to-day at very high prices—beauty of form being the chief characteristics rather than elaborate ornamentation.