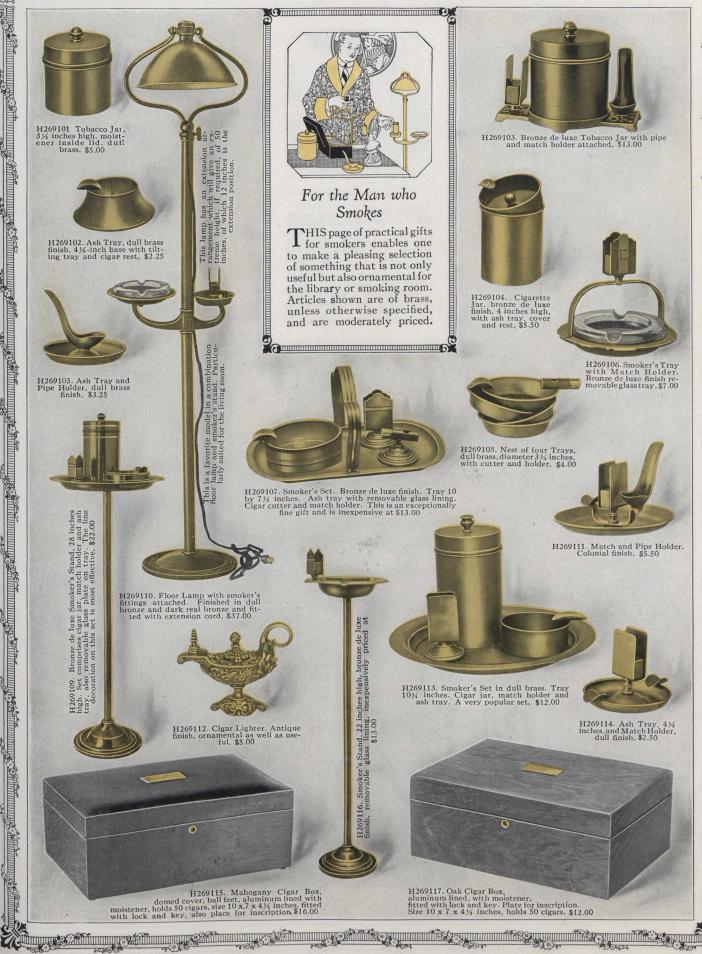

#### 63 N Y B I R K S N S L IMI T E R S 0

D268101. Inkstand, 2¼ ins. high, 9 ins. long, 5 ins. across, dull brass. A gift that would be welcomed by him for his desk at home or in the office, \$10.00

D268103. Inkstand, dull brass finish, 4½ ins. square at base, height 2½ ins., \$3.75

D268104. Perpetual Calender Pad, statuary bronze, 4 ins. high x 2½ ins. wide, \$3.25

Furnishings for the Library Table

In Brass, Bronze, Etc.

BOOK consoles, reading lamps, writing utensils and similar pieces make particularly pleasing gifts. While not strictly "personal" in character there is about them the prospect of daily intimate use which adds to their desirability for presentation purposes. The articles on this page are made of the very best materials and will give long years of service and pleasure to the recipient. service and pleasure to the recipient.

(3)

D268102. Stationery Holder, dull brass finish, \$4.50

D268105. Blotter, dull brass, 5 ins. long x 2½ ins. wide, \$2.50

D268106. Pen and Pencil Holder. A convenient means for keeping pen and pencils handy, \$1.75

D268108. Pen Tray, dull brass finish, 81/2 ins. long, \$1.90

D 268110. Stamp Box, dull brass finish, 3½ ins. at base, \$1.75

D268115. Candlesticks, solid cast brass, polished finished, 7¼ ins. high. Price, \$8.75

D268112. Solid Brass Paper Knife, 9 ins. long, \$2.00

D268109. Squirrel Nut Bowl in natural bronze, 9 ins. across. Operated by screw cracker, \$6.50

D268114. Six-piece Desk Set in statuary bronze with artistic raised decoration. Pad measures 16 x 21 ins. A gift suggestion that would be appreciated alike by women as well as men, \$25.00

D268117. Five-pieceDesk Set, brass, dull finish. Pad measures 12 x 16 ins., \$15.00

D268119. Book Rack, statuary bronze, extending to 24 ins., \$5.50

D268120. Desk Lamp, bronze finish, adjust-able shape. Price \$11.00

D268121. Book Consoles, statuary bronze, 7½ ins, long. The design is of well-known "Old World" origin, \$15.00