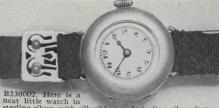

B230002. Here is a meat little watch in sterling silver, with silk ribbon and sterling silver fastener. The movement is our 15-jewel PICCADILLY, \$35.00

B230004. This watch is in sterling silver case, and although stouter than the others on the page, it has not the slightest sug-gestion of being clumsy. The movement is our 15-jewel Vernon, and is an excep-keeper, \$45.00