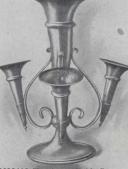

## "EARLY ENGLISH" STERLING SILVER TEA SERVICE

E282801. Coffee Pot, capacity 2½ pints, \$100.00 E282802. Hot Water Kettle, \$185.00 E282803. Tea-Pot, capacity 2½ pints, \$95.00 E282804. Sugar, \$35.00 E282805. Cream, \$35.00 E282805. Massive Sterling Silver Tray, handengraved to match, length 22 inches, \$360.00