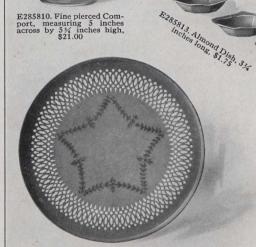

UT GLASS lends a richness and brilliancy to the dining table and is the pride of every housewife. All pieces shown in this book are cut by hand from the best imported blanks, affording a wonderful diversity of gift selections at moderate prices.

( )

H275102. Mayonnaise or Sauce Dish, floral pattern, fluted edge, \$7.75

H275104. Comport, very effective cutting, moderately priced at \$6.60

H275106. Bonbon Dish, diameter 5 inches, \$3.85

H275105. Bonbon or Olive Dish, 6 inches across, tilted to show cut, \$4.50