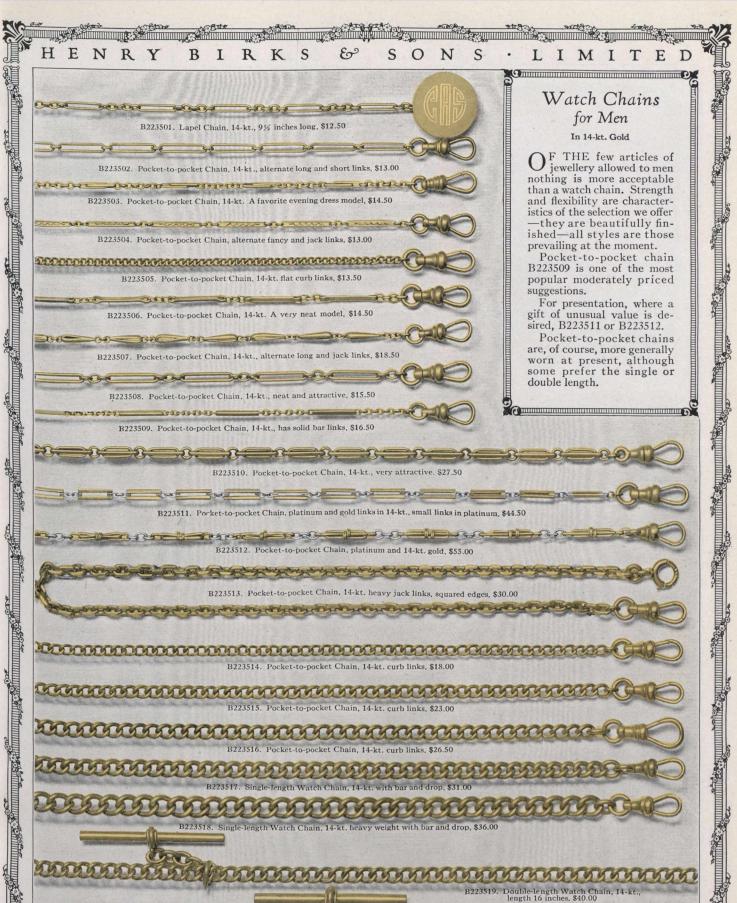

G222540. Dress Sets in mother-of-pearl, with gold centre, loose connections, set, \$13.25 G22541. Links only, \$6.50 G222542. Studs, each, \$2.25

22

B223520. Double-length Watch Chain, with sliding bar, 14-kt., heavy weight, \$52.50