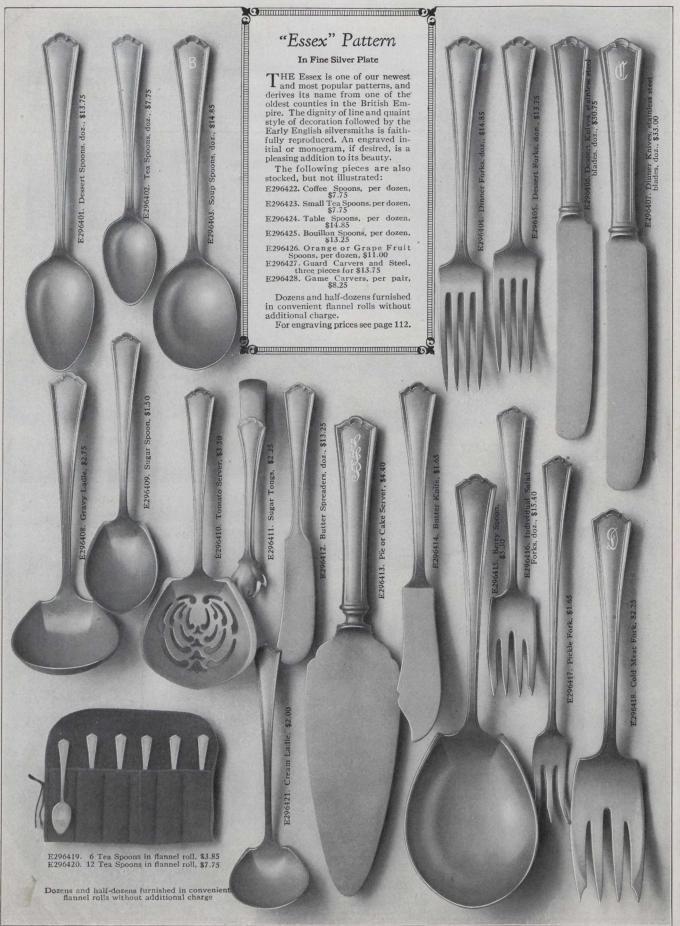

ght, \$546.00 Sterling silver handled, stainless steel cutlery supplied with this cabinet

#### HENRY BIRKS 63 SON S LIMIT E D



Fine solid Oak Cabinet, containing 48 pieces in fine silver-plate, can be supplied in the following patterns: E295420. ESEEX, \$71.00 E295421. LONDON THERAD, \$71.00 E295421. LONDON THERAD, \$71.00 E295422. ADAM, \$84.00

Fine solid Mahogany Cabinet, containing 100 pieces in fine silver-plate, can be supplied in the following patterns:

E295416. ESSEX, \$250.00 E295417. LONDON THREAD, \$250.00 E295418. ADAM, \$267.00 E295419. SHERATON, \$267.00

Solid Oak Cabinet, containing 70 pieces in fine silver-plate, can be supplied in the following patterns:

E295412. ESSEX, \$130.00

E295413. LONDON THREAD, \$128.00

E295414. ADAM, \$153.00

E295415. SHERATON, \$153.00





## "London Thread"

Fine Silver Plate

THIS graceful Eighteenth Century pattern has a neat thread border ending in a delicate scroll, which is just sufficiently decorative to relieve its severe plainness and makes it one of our finest patterns.

All our silver-plated knives, forks and spoons are made by depositing upon a solid nickel silver base a heavy plate of pure silver of sufficient thickness to withstand the constant wear of many years.

E297401. Small Tea

E297410. Orange or Grape Spoons, doz. \$10.00

E297402.

The following pieces are also stocked, but not illustrated:

E297424. Soup Spoons, round bowl, per dozen, \$14.85

E297425. Coffee Spoons, per dozen, \$7.70

E297426. Game Carvers, pair, \$8.25 E297427. Guard Carvers and Steel, 3 pieces, \$16.50

Dozens and half-dozens f