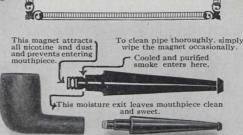

#### E NRY B I R K S 63 S 0 N S LIMITED

D252701. Has comfortable flat mouthpiece. Leather case, as illustrated, \$3.25

D252703. Two Pipes in case. One bull dog and one straight, \$9.50

Word about Pipes

THE FINEST pipes are made from the straight-grained tough heart of Algerian briar root. Judging the quality of a new pipe is, however, a difficult matter indeed.

Our pipes are the selection of experts whose intimate knowledge of the niceties of pipe-making materials is your safeguard.

The TREBOR pipe has qualities which will appeal to every smoker, it is me-

will appeal to every smoker, it is mechanically simple, easily cleaned and thoroughly efficient. We are sure that, to many men, it will prove a revelation.

D252702. Desk Pipe, convenient roomy bowl. Handy convenience for a writer. Leather case, \$3.50

D252704. Two Pipes in case. One straight and one Desk Pipe, \$9.50

D252705. Aonian Cigar Tube, \$2.50

D252706. This is the celebrated TREBOR Pipe and is made in the finest quality high grade old root briar. It is not a freak, but one which every man would appreciate. It gives a cool, even smoke and is priced at \$5.50  $^{-}$ 