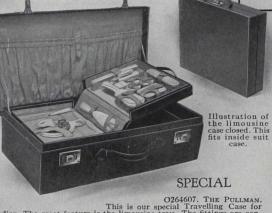

When She Travels

SHE likes to have dainty perfection evident in all her toilet furnishings. These fitted travelling bags and suit cases are gifts that gratify this wish. A feature of the special travelling case, illustrated below, is the limousine tray containing the toilet set. This can be removed and carried independently.

This is our special Travelling Case for ladies. The great feature is the limousine tray. The fittings are contained in this tray which folds up into a box with a handle, making it possible to carry the entire set of toilet articles to the dressing room without the extra burden of a suit case. Toilet articles, as illustrated, are best quality Parisian ivory. Suit case is made of super-quality cobra grain goat skin leather and is silk lined, pockets for blouses, etc. Length of case 22 inches. Price \$175.00