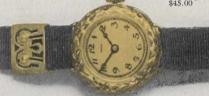

B229004. As you will observe, this watch is, like the preceding one, mounted upon a silk ribbon with gold fastener. For adjusting to the write, it is a combination of simplicity and security, and when necessary the ribbon can easily be renewed within a very few minutes. The movement is our well known 45 years placed Piccapilly.