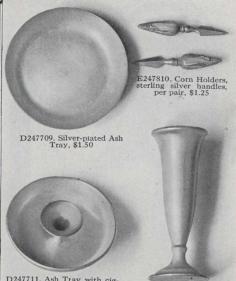

#### H E N R RKS 8 Y B I S N S LIMI

Gifts at \$2.00 and under

ALL THE articles on this page are priced at \$2.00 or less. In spite of the low cost every one is of just as high quality and possesses just as much distinctiveness as the more expensive gift.

O247617. Purse Bag for the kiddies. \$1,25

D247711. Ash Tray with eig-arette extinguisher, silver-plated, \$2.25

E247414. Cut-glass Mustard with silver-plated cover and spoon, \$1.50

E247415. Dainty little Almond Dish, silver-plate, length 37% inches, \$1.25 D247816. Silver-plated EVERSHARP Pencil.