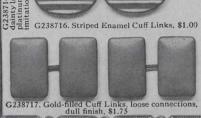

with \$1.00

gold-filled and pearl, \$

Pin,

G238713.

G238709. Sterling Silver Cuff Links, loose connections, \$1,00

G238710. Gold-filled Cuff Links, stiff connections, \$1.50

G238712. Gold-filled Tie Clip, \$1.00

G238718. Scarf Pin, dainty lace sign, platinum finish with amethyst, \$1.75 imitat \$2.00 Pin, Scarf G238719. G238721. Gold-filled Cuff Links, thread border, loose connections, \$2.50

B238722. Gold-filled Pocket-to-Pocket Chain, 14 inches long, popular model, \$5.00