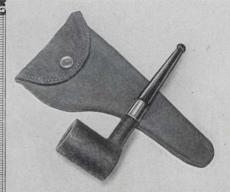

#### E NRY B I R K S 63 S 0 N S LIMITED

D252701. Has comfortable flat mouthpiece. Leather case, as illustrated, \$3.25

D252703. Two Pipes in case. One bull dog and one straight, \$9.50

Word about Pipes

THE FINEST pipes are made from the straight-grained tough heart of Algerian briar root. Judging the quality of a new pipe is, however, a difficult matter indeed.

Our pipes are the selection of experts whose intimate knowledge of the niceties of pipe-making materials is your safeguard.

The TREBOR pipe has qualities which will appeal to every smoker, it is me-

will appeal to every smoker, it is mechanically simple, easily cleaned and thoroughly efficient. We are sure that, to many men, it will prove a revelation.

D252702. Desk Pipe, convenient roomy bowl. Handy convenience for a writer. Leather case, \$3.50

D252704. Two Pipes in case. One straight and one Desk Pipe, \$9.50

D252705. Aonian Cigar Tube, \$2.50

D252706. This is the celebrated TREBOR Pipe and is made in the finest quality high grade old root briar. It is not a freak, but one which every man would appreciate. It gives a cool, even smoke and is priced at \$5.50  $^{-}$ 