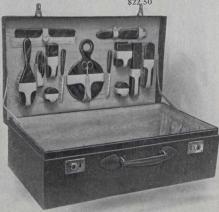

#### NR BIRKS 63 S N S I M E D 0 T

O258601. Travelling Case for a man. Contains two full size chony hair brushes, cloth brush, box for soap, tooth paste tube, perfume or hair tonic bottle, tube to take shaving brush and soap, nickel tooth brush tube, comb, metal mirror and loop for safety razor. Size closed 13½ x 7 inches. This is made of new leather fabric, \$30.00 O258602. With a Safety Razor.

O258603. Super quality Gentle-man's Dressing Case, black goat seal leather, leather lined. Contains natural ebony hair brush and cloth brush, comb, nickel-plated soap box, glass and nickel tooth brush tube and hair tonic or perfume bottle, tubes for shaving soap and shaving brush, metal mirror and loop for safety razor. Closed 9½ x Sins. \$32.50 O258604. With GILLETTE Safety Razor, \$37.50