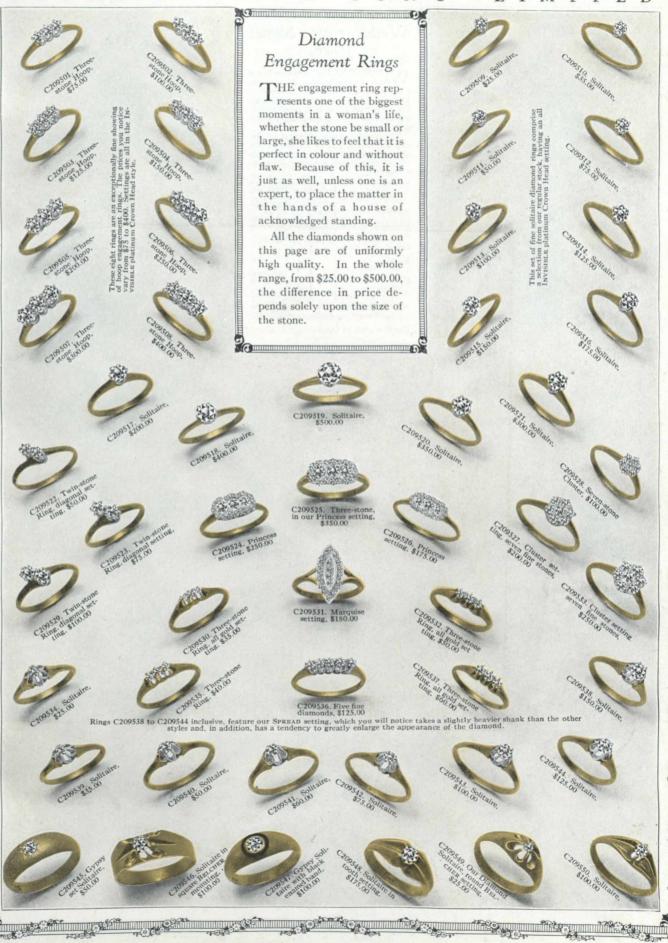

When you buy a Diamond buy a good one. That is good advice.

The mere suspicion that a Diamond is imperfect in color, shape, or with flaws detracts much from the pleasure of the one who wears it.

Many Diamonds sold to the uninformed are a distinct libel upon what a good Diamond really is.

Whether it be a large stone or a small one, make sure that its quality is above suspicion, for such stones never depreciate in value.

Birks Diamonds, whilst bought in large quantities, are not selected collectively—each Diamond, large or small, is subjected to our expert critical examination and anything that does not come up to the Birks standard is rejected.

This is one of the many reasons why a Birks Diamond is something to be proud of.

HENRY BIRKS & SONS, LIMITED.

SEVIES WHEE THE

acanomicagea stanumig.