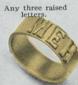

The signet ring was, of course, originally the actual seal of its owner. We often read of a king's signet being handed to a servant as a symbol of the royal

| ENGRAVING<br>ON<br>SIGNET RINGS | Gold top   |                     | Stonetop                 |
|---------------------------------|------------|---------------------|--------------------------|
|                                 |            | For<br>Read-<br>ing | Sealing<br>or<br>Reading |
| Script initial as<br>G210508    | \$ .85     | \$ .20              | \$2.75                   |
| Old English initial as G210537  | 1.00       | .30                 | 3.25                     |
| Monogram as<br>G210528          | 2.50       | .00                 | 2.50<br>per letter       |
| Crest as G210534.               | 3.00       | 1.50                |                          |
| Crest and motto as<br>G210521   | 4.50<br>up | 2.00<br>up          | 15.00 up                 |