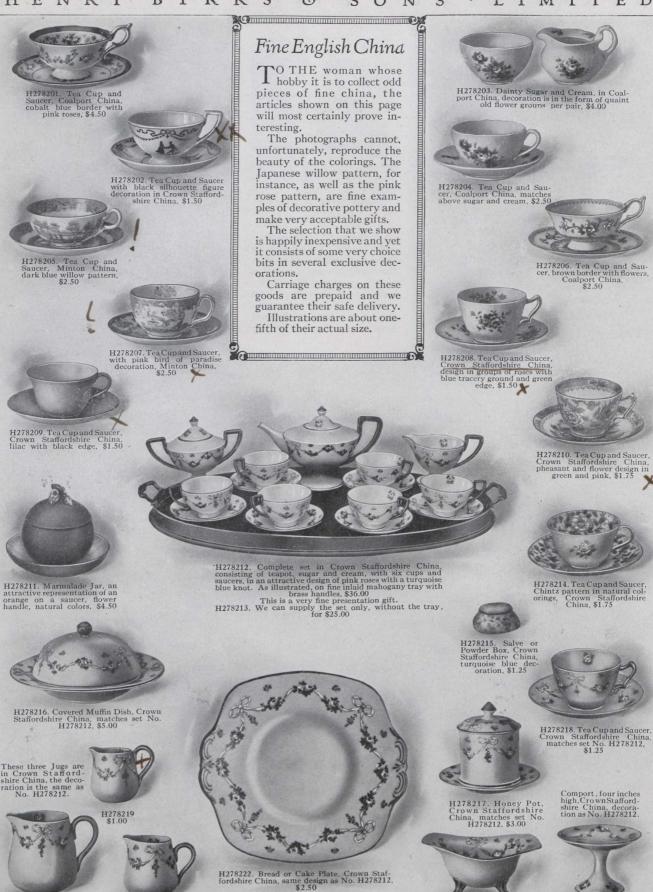

ting, moderately priced at \$6.60



H275106. Bonbon Dish, diameter 5 inches, \$3.85



H275105. Bonbon or Olive Dish, 6 inches across, tilted to show cut, \$4.50



H275107. Water Set Carafe and six Tumblers to match. Very moderately priced at \$20.00 H275108. We can supply the Jug only for \$9.00



H275110. Vase, deep mitre-cut floral design, height 9 inches, \$10.00





H275112. Celery Dish, 11 inches long, massive weight, beautiful deep-cut pattern, \$8.25



H275113. Flower Vase, height 10 inches, \$15.50



H275109. Trumpet Vase, 10 inches high, in a very effective floral design, \$11.00

H275114. Sugar and Cream, extra heavy weight, per pair, \$7.25



H275115. Sugar and Cream, floral pattern, extra heavy weight, per pair, \$9.00





#### 3 N KS HE R Y B I R S N S 0 L IMI T E





H278223 . Mayonnaise Dish, Crown Staffordshire China, decoration same as No. H278212, \$3.00 H278224, \$2.25

H278221 \$1.75

H278220 \$1.25







#### 63 HENR B I RK S S S Y 0 N LIMI T E

## Presentation Silver

DESIGNERS in English silver, dating from the reign of William and Mary, dropped the former very florid designs and articles were made much more severe and simple, thus giving us a foretaste of the OTHER ANNE period.

QUEEN ANNE period. Early eighteenth century silver is noted for its purity and simplicity of design. In those days the quantity of silver manufactured was very large,

manufactured was very large, far exceeding that of any former time and the beauty and gracefulness of the designs were far superior to any that had been produced up to then. The tea services illustra