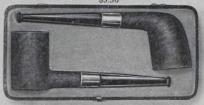

D252711. Three-piece Companion Set. One bulldog, one bent and one straight, \$13.50

D252712. Two Pipes and case. One bull-dog and one bent stem, \$9.50

D252713. This Companion Set contains four pipes in a fine presentation case, \$19.00

#### HENRY BIRKS 63 SONS ·LIMITED

D253701. New oblong-shaped Cigarette Case, sterling silver, of substantial weight. A favorite presentation model. Holds 10 cigarettes, \$21.00

Match Boxes Cigarette Cases, &c.