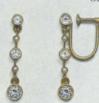

G216504. Onyx drops, Pearl centre. Very attractive design, \$15,00

G216505. Ball Earrings with Cameo drops, beaded mountings. \$11.00

G216506. Japanese Pearl Earrings, \$12.00

G216507. Gold ball and drop Earrings, \$7.50

Four whole Pearls, \$14.50

G216509. Peridot and Pearl drops, \$15.50

G216510. Peridot drops, Pearl setting, \$12.00

C216511. Chain Bracelet with patent lock. A most acceptable little gift for a child, \$6.50 9kt