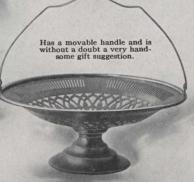

#### B I R KS 63 S LIMI

H275101. Footed Fern Dish, 8-inch diameter, removable silver-plate lining, \$13.50

H275103. Spoon Tray or Pickle Dish, 7 inches long, showing reverse side, \$5.50

Gifts in Fine Cut Glass Ware