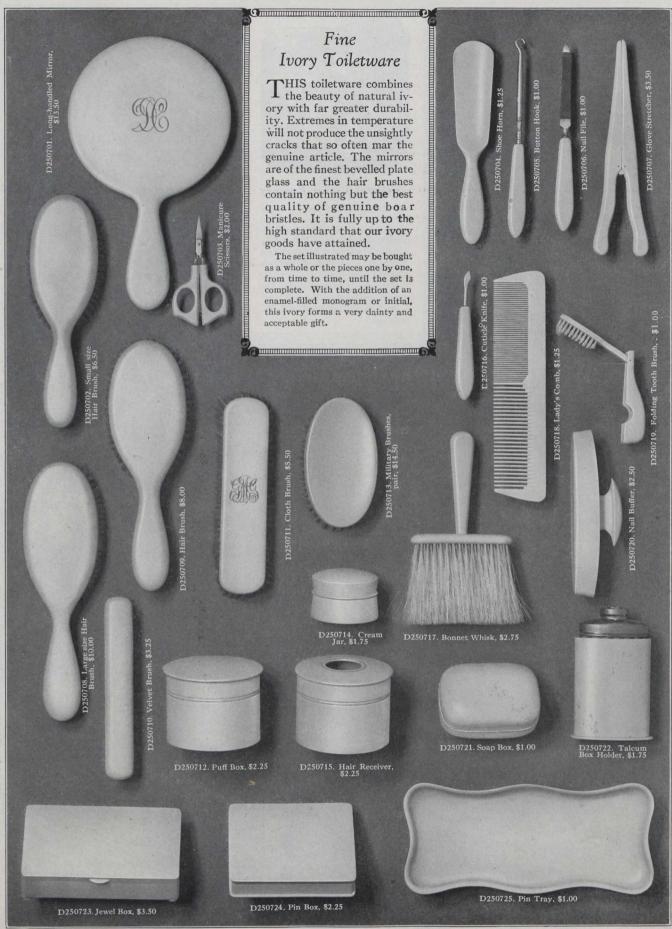

## D251701. Twelve pieces, \$55,00 Without monogram, \$48.75

This set is specially recommended as one from which the maximum of usefulness can be obtained with the fewest possible pieces. The quality of the mirror plate and the steel fittings in the manicure pieces is of the same high order as in the individual pieces shown opposite. A handsome gift.

The presentation cases, in which we furnish this ivory ware are distinctly above the ordinary in quality. They are all made in our own workshops of seasoned wood, covered, blocked and padded to hold the pieces in position.

## Ivory Toiletware

9

In Presentation Cases

A GIFT of ivory toiletware is always considered a gift in aways considered a gift in good taste. It is, of course, consider-ably cheaper than in sterling silver, but the high quality in which our goods are supplied is the true secret of its continued popularity.

Monogram and initials are engraved at prices below in dark blue (the most suitable colour) unless otherwise ordered.

### ENGRAVING PRICES

PER LETTER

|                 | Entwined | l Old<br>English |
|-----------------|----------|------------------|
| Mirror          | 60       | .75              |
| Hair Brush      | 45       | .60              |
| Clothes Brush   | 45       | .60              |
| Velvet Brush    | 45       | .60              |
| Military Brush  | 45       | .60              |
| Hair Receiver   | 25       | .35              |
| Puff Jar        | 45       | .60              |
| Soap Box        | 45       | .60              |
| Jewel Box       | 45       | .60              |
| Talcum Holder   | 45       | .60              |
| Manicure Pieces | 15       | 20               |

3

D251702. Four-piece Set with two-letter monogram, \$36.00 Without monogram, \$32.75

D251703. A Brush and Comb Set is a very suitable suggestion for an inexpensive per-sonal gift. Without monogram, \$11.00 With monogram, \$12.25

D251704. Hair Brush, Comb and Mirror, \$27.75
Without monogram, \$25.25
This is a very popular set, especially moderate in cost. There are some very attractive sets in hand-painted ivory which are not illustrated on this page, but of which we shall be glad to tell you upon receipt of your incuiry. The decoration is hand-applied by a special process which renders the colour permanent and, of course, very materially enhances the appearance.