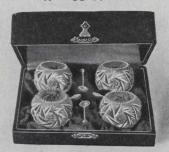

N LIMI



THE STATE OF THE PARTY OF THE P



E288801. Four Individual Almond Dishes in Presentation Case, complete, as shown. This little set will make an ideal Wedding Presentation. Inexpensively priced at \$9.50



E288803. Four hand-pierced Bonbon or Almond Dishes in attractive silk-lined case. A practical gift, \$14.50

## Wedding Presentations

In Sterling Silver

SILVER is perhaps the most favoured of all gifts for wedding presentation. We illustrate on this page a few well-chosen suggestions, all of which have individual merit that will appeal to the recipient, while the Presentation Cases which are included at the prices quoted, add greatly to the pleasure of the gift.

3



E288802. Twelve small SAXON Tea Spoons, complete as shown. A very dainty and well-appearing gift, \$19.50



E288804. Four Cut Glass Salts with sterling silver spoons. This little gift can be put into use at practically every meal, \$10.00



E288805. Butter Dish and Knife, glass lining. Useful on any table at any meal, \$18.50



E288806. A handsome presentation case containing one large Almond Dish, 8 inches long and 6 small individual dishes to match. An exceptional gift, and considering quality, design and general appearance, it is very moderately priced, \$28.00



E28807. Two hand-pierced Almond Dishes, same design as No. C288803, \$7.50



E288808. Two Almond Dishes in attractive silk-lined presentation case. A well-appearing gift, and one that would be appreciated, \$5.50



E288809. Three-piece Queen Anne Five O'clock Tea Service. Tea pot holds one pint. This makes an exceptionally att