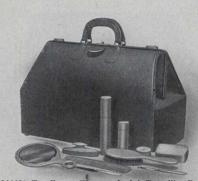

#### NR BIRKS 63 S N S I M E D 0 T

O258601. Travelling Case for a man. Contains two full size chony hair brushes, cloth brush, box for soap, tooth paste tube, perfume or hair tonic bottle, tube to take shaving brush and soap, nickel tooth brush tube, comb, metal mirror and loop for safety razor. Size closed 13½ x 7 inches. This is made of new leather fabric, \$30.00 O258602. With a Safety Razor.

O258603. Super quality Gentle-man's Dressing Case, black goat seal leather, leather lined. Contains natural ebony hair brush and cloth brush, comb, nickel-plated soap box, glass and nickel tooth brush tube and hair tonic or perfume bottle, tubes for shaving soap and shaving brush, metal mirror and loop for safety razor. Closed 9½ x Sins. \$32.50 O258604. With GILLETTE Safety Razor, \$37.50