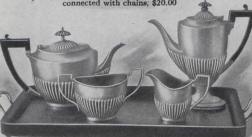

## "EARLY ENGLISH" STERLING SILVER TEA SERVICE

E282801. Coffee Pot, capacity 2½ pints, \$100.00 E282802. Hot Water Kettle, \$185.00 E282803. Tea-Pot, capacity 2½ pints, \$95.00 E282804. Sugar, \$35.00 E282805. Cream, \$35.00 E282805. Massive Sterling Silver Tray, handengraved to match, length 22 inches, \$360.00