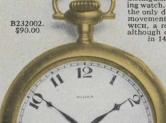

#### 3 ENR B I S S S L IMI T E 0

B232002. Unless you were an expert watchmaker you could not distinguish this from the preceding watch. The cases are identical, the only difference being that this movement is our 17-jewel GREENWICH, a really high grade watch, although costing \$5.00 less. Price in 14-kt. gold, \$90.00