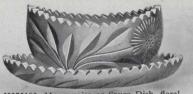

( )

H275102. Mayonnaise or Sauce Dish, floral pattern, fluted edge, \$7.75

H275104. Comport, very effective cutting, moderately priced at \$6.60

H275106. Bonbon Dish, diameter 5 inches, \$3.85

H275105. Bonbon or Olive Dish, 6 inches across, tilted to show cut, \$4.50