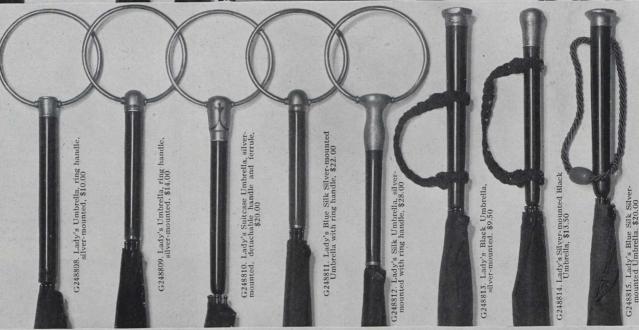

## Umbrellas and Walking Sticks

ALTHOUGH a very practical gift, an umbrella may also be attractive in design. The ring-handled umbrellas shown below are especially pleasing and distinctive.

The suitcase umbrellas are very durable and make a useful gift for the traveller.