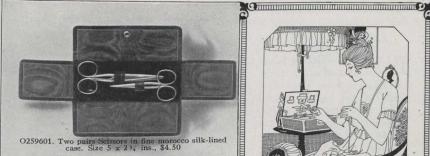

#### 63 NRY BIRKS SO N S LIMI T E

O259602. Three pairs Scissors in cross-grain morocco case lined with moire silk and velvet. This is a most useful household sewing-room companion, \$6.50

O259603. Genuine leather Manicure Roll, satin lined. Contents: ivory nail polisher and file, tweezers and cleaners. \$2.75