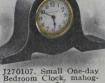

J270107. Small One-day Bedroom Clock, mahog-hogany case, 2-in. porce-lain dial, height 4½ in-ches, width 6½ inches, \$8.00

Clocks for Gifts

ASIDE from its constant usefulness there is a sentiment which endears the clock to its possessor and makes it a kind of confidante in the quiet hour. Ideal wedding and presentation gifts may be selected from the clocks shown on this page—everyone guaranteed to be a good reliable timekeeper.