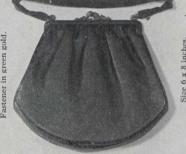

New Bags and Purses

A BAG always pleases a woman and it is, therefore, a gift that never fails to command appreciation.

No. O261606, illustrated just below, is an importation from Paris. The material is black silk, mounted with steel beads. This is a very fine design at a moderate price.

O261608. Super-quality Leather Hand Bag. Heavy silk lining, inner division and mirror, metal frame, \$25.00

O261609. English Back Strap Purse. Made of black elk grain roan leather and fitted with mirror, \$7.50