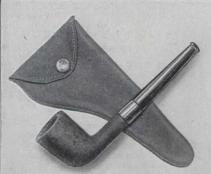

#### E NRY B I R K S 63 S 0 N S LIMITED

D252701. Has comfortable flat mouthpiece. Leather case, as illustrated, \$3.25

D252703. Two Pipes in case. One bull dog and one straight, \$9.50

Word about Pipes

THE FINEST pipes are made from the straight-grained tough heart of Algerian briar root. Judging the quality of a new pipe is, however, a difficult matter indeed.

Our pipes are the selection of experts whose intimate knowledge of the niceties of pipe-making materials is your safeguard.

The TREBOR pipe has qualities which will appeal to every smoker, it is me-

will appeal to every smoker, it is mechanically simple, easily cleaned and thoroughly efficient. We are sure that, to many men, it will prove a revelation.

D252702. Desk Pipe, convenient roomy bowl. Handy convenience for a writer. Leather case, \$3.50

D252704. Two Pipes in case. One straight and one Desk Pipe, \$9.50

D252705. Aonian Cigar Tube, \$2.50

D252706. This is the celebrated TREBOR Pipe and is made in the finest quality high grade old root briar. It is not a freak, but one which every man would appreciate. It gives a cool, even smoke and is priced at \$5.50  $^{-}$ 