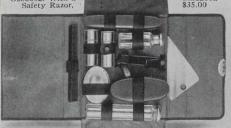

#### NR BIRKS 63 S N S I M E D 0 T

O258601. Travelling Case for a man. Contains two full size chony hair brushes, cloth brush, box for soap, tooth paste tube, perfume or hair tonic bottle, tube to take shaving brush and soap, nickel tooth brush tube, comb, metal mirror and loop for safety razor. Size closed 13½ x 7 inches. This is made of new leather fabric, \$30.00 O258602. With a Safety Razor.

O258603. Super quality Gentle-man's Dressing Case, black goat seal leather, leather lined. Contains natural ebony hair brush and cloth brush, comb, nickel-plated soap box, glass and nickel tooth brush tube and hair tonic or perfume bottle, tubes for shaving soap and shaving brush, metal mirror and loop for safety razor. Closed 9½ x Sins. \$32.50 O258604. With GILLETTE Safety Razor, \$37.50