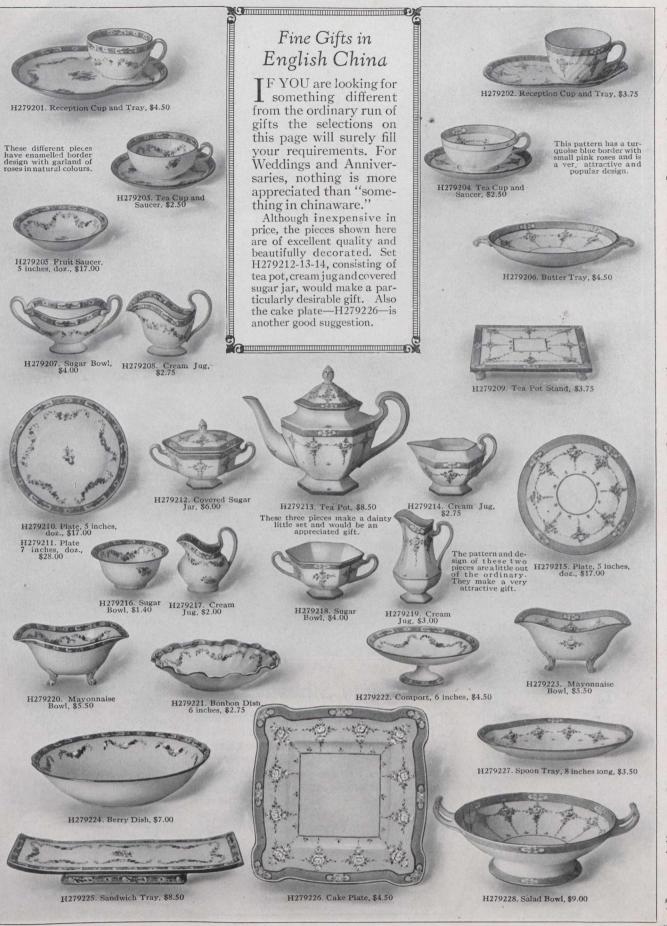

o show cut, \$4.50



H275107. Water Set Carafe and six Tumblers to match. Very moderately priced at \$20.00 H275108. We can supply the Jug only for \$9.00



H275110. Vase, deep mitre-cut floral design, height 9 inches, \$10.00





H275112. Celery Dish, 11 inches long, massive weight, beautiful deep-cut pattern, \$8.25



H275113. Flower Vase, height 10 inches, \$15.50



H275109. Trumpet Vase, 10 inches high, in a very effective floral design, \$11.00

H275114. Sugar and Cream, extra heavy weight, per pair, \$7.25



H275115. Sugar and Cream, floral pattern, extra heavy weight, per pair, \$9.00





#### 3 N KS HE R Y B I R S N S 0 L IMI T E





H278223 . Mayonnaise Dish, Crown Staffordshire China, decoration same as No. H278212, \$3.00 H278224, \$2.25

H278221 \$1.75

H278220 \$1.25







#### 63 HENR B I RK S S S Y 0 N LIMI T E

## Presentation Silver

DESIGNERS in English silver, dating from the reign of William and Mary, dropped the former very florid designs and articles were made much more severe and simple, thus giving us a foretaste of the OTHER ANNE period.

QUEEN ANNE period. Early eighteenth century silver is noted for its purity and simplicity of design. In those days the quantity of silver manufactured was very large,

manufactured was very large, far exceeding that of any former time and the beauty and gracefulness of the designs were far superior to any that had been produced up to then. The tea services illustrated on these pages follow the best traditions of this period, the designs of which have never been excelled. The silver manufactured during that