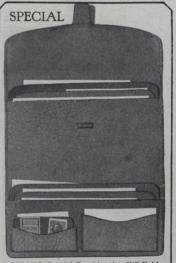

## Bill Folds, Cigarette Cases, &c.

In Fine Leathers

MEN'S gifts are so difficult to select," is a common complaint.

We bore this in mind when We bore this in mind when the articles on this page were assembled and we think that from the selection offered you will readily find something suitable for "him" as a gift. Every man uses a wallet of some kind or another and, in these times, nearly every man

one meets smokes more or less.
Our "special" on this page
is a combination bill fold and letter case - an article many a man longs for. The design is quite new and we feel sure will prove a great favorite.

The articles are illustrated about one-fifth of their actual size.

O256613. Special Combination Bill Fold and Letter Case. The design is quite new. This case has three special compartments for bills and three pockets for notes, also card and ticket pockets. Made in England, in elk grain leather, specially for Canadian men. Size closed 4 x 7 inches. Is a splendid gift and very inexpensively priced at \$5.00