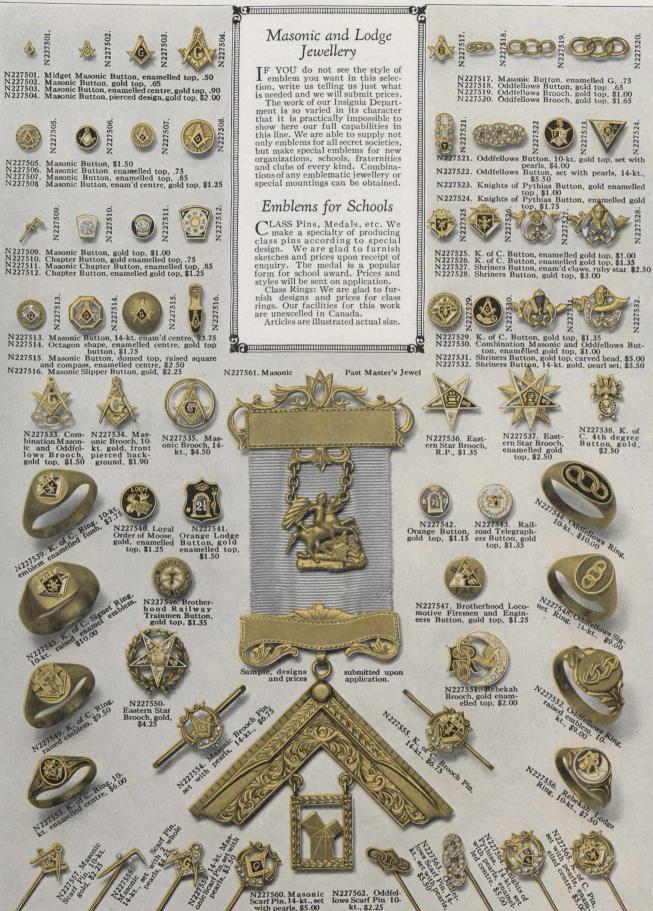

ter on the larger. Prices for other engraving will be found on page 112. Illustrations are actual size. C225501. Plain Vanity Case, C225511. Locket, to hold four photos, \$80.00 225512 Tie Clip. B225502. Round Locket, \$9.25 B225503. Same, in 10-kt. gold, \$7.25 G 225513. Domed Tie Clip, \$4.00 Round Locket Oblong Locket, Oval Locket, Round Same, in 10-kt. B225510. B225509. B225514. B225508. Oval Engine-turned Locket, \$17.50 B225516. B225515. Oblong Locket, \$15.50 225519. Lorgnette, design, \$50.00 chased 18, Lorgnette, 80ld, \$21.50, 10-kt. 10-kt. plog Silk B225526. B225523. Fob with round engine-turned locket, \$20.00 B225524. Fob only, \$5.00 B225528. Fob, with oval locket, \$17.50 B225529. Locket only, \$12.50 B 225527. Fob, engine-turned design, \$6.50 B225525. Bar Fob, \$6.50









#### B KS SON I S IMI



B229001. The first impression made upon you as you look at this watch is that it is "out-of-the-common" in design—one of the reasons why it is such a great favorite. The case is handmade, and by taking a side view of it, you will see why it is known as the "barrel" shape. The movement is our FIDELIS OF FAITHFUL, and never was a watch more truthfully named. 14-

B229003. Set side by side with many lower priced watches, it is perhaps not easy for an "outsider" to appreciate the higher price of this watch. The actual value is there, however, as the movement is one of our very best, the CLIVE. It commends itself strongly to those who like "the plain but good," Price in 14-kt.

Price in 14-kt.

gold, \$90.00

B229005. You will notice this watch is unusually small in