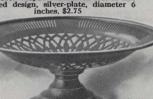

Samp.

E271414. Fine Silver-plated Trumpet Vase, 6½ inches high, \$2.50

E271420. Fine Silver-plated Pierced Comport. Diameter 51/4 inches, \$6.00

H271115. Fine Cut-glass Berry Bowl. 8 inches diameter. \$8.25