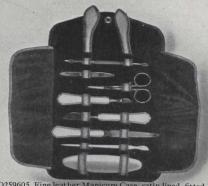

## Manicure Sets and Work Baskets

THE MANICURE sets we are showing this year are of exceptionally high quality. The workmanship and materials are both good and the design of the case and fittingsleaves nothing to be desired. Our special manicure set O259-608, illustrated below, is priced at sixteendollarsandfiftycents. Theset is of particularly fine workmanship and very complete. It makesa tasteful gift that is just enough out of the ordinary to ensure appreciation.

O259606. Genuine leather Manicure Case, satin lined, fitted with ivory instruments, as illustrated, steel scissors. Size closed,  $5\frac{1}{2} \times 3$  inches, \$5.50

O259608. Genuine leather Manicure Case, satin lined. This case contains 18 pieces, as illustrated, with solid ivory handles. The best value we have ever produced. Size closed 8 x 3¾ ins., \$16.50