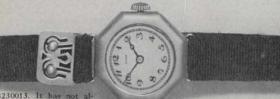

B230013. It has not always been possible for us to secure such a desirable line of wrist watches in silver cases as we show them. This little octagonal shape is a perfect beauty and is as dainty as you could desire. The movement is our 15-jewelled PICCADILLY exactly the same as we use in our solid gold and gold-filled cases. This one is in sterling silver and is priced at \$35,00