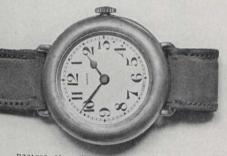

Reveace between this wrist water and the property of the prope

B229012. The ribbon wrist watch has grown immensely in popularity. It is very quiet in appearance, and most comfortable for wear. There is one little feature in this number not generally found in ladies' watches, namely, it has a seconds hand. This helps to make it a great favchers, and others. Needchers, and others. Needchers, and others. Needchers, and others. Price in 14-kt. gold, \$65.00