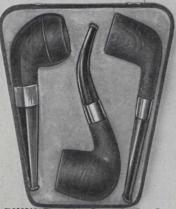

D252711. Three-piece Companion Set. One bulldog, one bent and one straight, \$13.50

D252712. Two Pipes and case. One bull-dog and one bent stem, \$9.50

D252713. This Companion Set contains four pipes in a fine presentation case, \$19.00

#### HENRY BIRKS 63 SONS ·LIMITED

D253701. New oblong-shaped Cigarette Case, sterling silver, of substantial weight. A favorite presentation model. Holds 10 cigarettes, \$21.00

Match Boxes Cigarette Cases, &c.