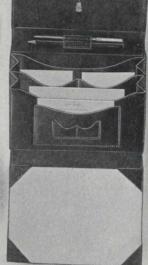

## Writing Accessories and Photo Frames

In Imported Leather

HIS page shows some I very attractive gift articles in English leather. Writing cases are almost indispensable to travellers, while address books and note books always prove themselves very useful. Pencil case O257609 is of exceptionally sturdy construction and will stand up to the hard usage of school.

The photo frames at the right are of brown antique leather, gold-tooled; strongly made and handsome in appearance. They are priced at a reasonable figure and form very acceptable gifts.

Illustrations are about onesixth of the actual size of the articles.

O257607. Fine English leather Address Book in a soft velvet finish, gold tooled with gold edges. Size 5 x 4 ins., \$2.00

O257608. English pebble grain morocco Writing Case, gussetted pockets with blotting pad, pen and pencil, lock and key, leather handles. Size 9½ x 8½ ins., \$9.00

O257610. Superior quality Writing Case in English seal-grain leather, leather lined. This case has a folding blotting book, address book, memo book, pen and pencil with pockets for paper, envelopes and stamps. Fitted with a lock and key. \$22,50

O257611. Pebble-grain morocco Writing Case, leather lined, fitted with address book, note book, pen and pencil, blotting pad, leather handles, lock and key. Size 9½ x 8½ ins., \$12.00

O257613. Loose-leaf Note Book in grey suede leather with index, \$3.75 Extra refills .25 for 50 sheets.

O257614. Note Book in English cross-grain leather, pockets for notes, stamps, etc. Button clasp fasteners, 2½ x 4 ins., \$1.75 Extra refills .15

O257615. Writing Case in the new attaché style, scal grain leather. Two books, paper knife, pen and blotting pad. Pockets for paper and envelopes, leather handles, lock and key. Closed, 12 x 3 ins., \$1.25.