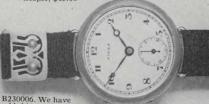

more easily read perhaps than

B230010. This watch is very similar to B230007 with the exception that a silk band and fastener take the place of the expansion bracelet. These bands have become very popular of late, being both comfortable and secure. The somewhat unusual octagonal shape of this watch commends it to many who prefer the out-of-the-ordinary.

Best gold-filled, \$40.00

B230012. When you look at this watch don't you just love it? That at least is the almost universal experience of those who view it in our show case. It is a perfect delight just to feel it. Unusual design with no sharp corners. In 14-kt. gold with our 15-jewelled PUCCADILLY movement, it really leaves nothing to be desired in a medium-priced watch, \$60.00