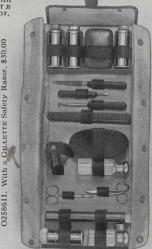

O258603. Super quality Gentle-man's Dressing Case, black goat seal leather, leather lined. Contains natural ebony hair brush and cloth brush, comb, nickel-plated soap box, glass and nickel tooth brush tube and hair tonic or perfume bottle, tubes for shaving soap and shaving brush, metal mirror and loop for safety razor. Closed 9½ x Sins. \$32.50 O258604. With GILLETTE Safety Razor, \$37.50