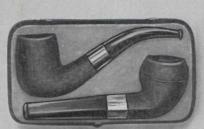

D252702. Desk Pipe, convenient roomy bowl. Handy convenience for a writer. Leather case, \$3.50

D252704. Two Pipes in case. One straight and one Desk Pipe, \$9.50

D252705. Aonian Cigar Tube, \$2.50

D252706. This is the celebrated TREBOR Pipe and is made in the finest quality high grade old root briar. It is not a freak, but one which every man would appreciate. It gives a cool, even smoke and is priced at \$5.50  $^{-}$ 

D252707. AONIAN Cigarette Tube. This is especially hard-ened and very durable, \$1.75

D252708. Straight thin mouthpiece with leather case, \$3.25

D252709. Bent mouthpiece with leather case, \$3.25

D252710. Bull-dog Pipe with leather case, \$3.50