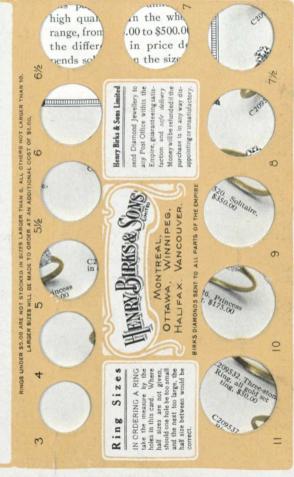

## Wedding and Signet Rings

WEDDING RINGS have been in use from very early days. At one time a signet was set in the ring to imply that the spouse had the right of sealing up the household goods and, occasionally, with similar import a small key formed a part of the ring.

The signet ring was, of course, originally the actual seal of its owner. We often read of a king's signet being handed to a servant as a symbol of the royal

| ENGRAVING<br>ON<br>SIGNET RINGS | Gold top   |                     | Stonetop                 |
|---------------------------------|------------|---------------------|--------------------------|
|                                 |            | For<br>Read-<br>ing | Sealing<br>or<br>Reading |
| Script initial as<br>G210508    | \$ .85     | \$ .20              | \$2.75                   |
| Old English initial as G210537  | 1.00       | .30                 | 3.25                     |
| Monogram as<br>G210528          | 2.50       | .00                 | 2.50<br>per letter       |
| Crest as G210534.               | 3.00       | 1.50                |                          |
| Crest and motto as<br>G210521   | 4.50<br>up | 2.00<br>up          | 15.00 up                 |

For further styles of engraving see page 112 Use the card to obtain your ring size 

G210509. Narrow style, \$6.00

G210510. Slightly heavier, \$8.00

rings four rings

G210511. Heavy weight, \$10.00

G210512. Extra heavy weight, \$12.00