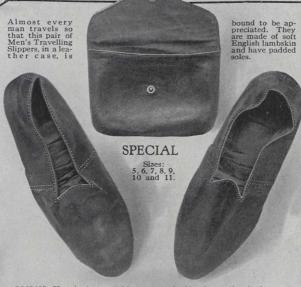

Our "special" on this page is a pair of men's travelling slippers in a leather case. Most men have occasion to travel, so that if you are looking for a gift just a little out of the ordinary you may be sure that here would be a wise choice. Any of the other articles, too, would make very acceptable gifts. All are made in the finest of leather.