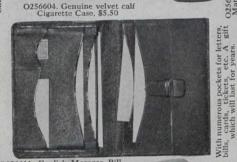

## O256601. Antelope Tray Pouch, \$5.50 shield. lly this is way on your pipe silver tially est w fill you sterling With Solid gold shield steel O256602. Antelope Tobacco Pouch, \$7.50 O256603. Velvet calf Cigar Case, \$3.00

with amber

and fitted v

lined a

Silk

avietili.

O256605. Velvet calf Match Case, \$1.00

O256611. English Morocco Bill Fold and Letter Case, \$6.50

O256612. English elk grain leather Bill Fold, flap pockets for notes, also places for cards, car tickets, etc. Entirely new design, snap fastening, \$5.00

O256616. Morocco grain Bill and Letter Case, has pockets for cards, bills stamps and tickets, \$3.00

## Bill Folds, Cigarette Cases, &c.

In Fine Leathers

MEN'S gifts are so difficult to select," is a common complaint.

We bore this in mind when We bore this in mind when the articles on this page were assembled and we think that from the selection offered you will readily find something suitable for "him" as a gift. Every man uses a wallet of some kind or another and, in these times, nearly every man

one meets smokes more or less.
Our "special" on this page
is a combination bill fold and letter case - an article many a man longs for. The design is quite new and we feel sure will prove a great favorite.

The articles are illustrated about one-fifth of their actual size.

O256613. Special Combination Bill Fold and Letter Case. The design is quite new. This case has three special compartments for bills and three pockets for notes, also card and ticket pockets. Made in England, in elk grain leather, specially for Canadian men. Size closed 4 x 7 inches. Is a splendid gift and very inexpensively priced at \$5.00