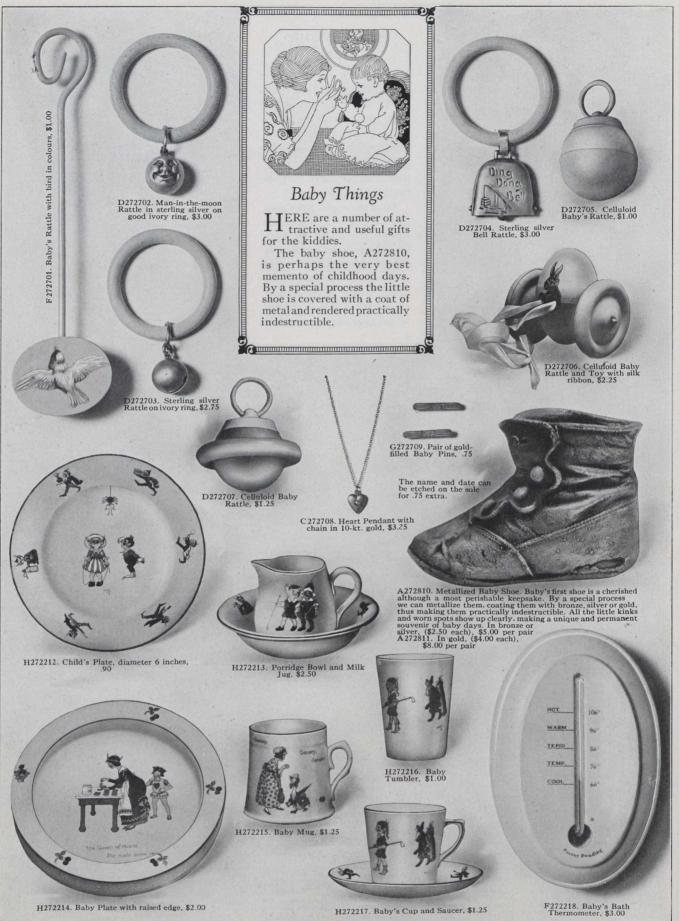

G216503. Ball Earrings, Onyx in a beaded setting with Pearl centre, \$22.00

In 14-kt. Gold

F ASHION decrees earrings again this year, and on this page we are illustrating some particularly fine examples of the jeweller's art. The prices are very moderate and the workmanship and quality are all that you could wish for. Earrings form a very dainty and intimate gift.

Bracelets—another example of the personal gift—are even more in vogue than last year. The illustrations show a variety of styles, some plain and simple, others handengraved in artistic designs. They are always in good taste and a constant source of pleasure to the recipient.

#### HENRY BIRKS SONS · LIMITED Thoughtful Gifts Religious Jewellery, Necklets, etc. NE of the most thoughtful gifts between intimate friends is a piece of Religious Jewellery. The selection we have assembled on this page affords ample op-C218502. Cross, \$4.50 portunity for a truly personal remembrance at a moderate expenditure. The thimbles, hat pins and lingerie clasps, also illustrated, are useful and practical, being both just suf-C218503. Diamond centre. \$10.00 ficiently out-of-the-ordinary C218504. Cross, \$3.50 C218510. Scapular, \$4.00 to make them exceptional gifts. Illustrations actual size and in 14-kt. gold, unless otherwise mentioned. C218514. Scapular, \$2.25 C218513. Scapular, \$3.00 C218505. Hand-chased design, \$4.00 C218506. Cross. \$2.75 C218521. Scapular Locket, heavy weight, \$7.50 C218520. Scapular Medal, \$1.50 C218519. C218515. Cross, \$2.00 C218528. Cable links, 13 inches long, \$1.75 C218529. Cable links, 13 inches long, \$2.00 C218530. Cable links, 16 inches long, \$2.00 C218531. Curb links, 16 inches long, \$2.50 C218532. Cable links, 16 inches long, \$2.50 C218533. Cable links, 16 inches long, \$3.00 C218534. Cable links, 16 inches long, \$3.50 C218535. Cable links, 16 inches long, \$4.00 C218536. Alternate cable and oval links, 16 inches long, \$4.50 C218537.. Curb links, 16 inches long, \$5.00 3444444444444444 C218540. Cable links, bevelled edge, 20 inches long, \$9.00 C218527. I