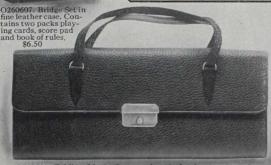

#### 8 S E B I R K S S N LIMI E N R 0

O260601. Compact Poker Set in English long grain morocco leather. Contains 96 chips, two packs gilt-edged cards and book of rules, \$8.50

O260602. Pocket Cribbage Set. Cards and pegs in leather case, \$4.00