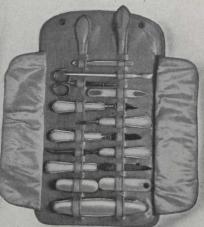

O259606. Genuine leather Manicure Case, satin lined, fitted with ivory instruments, as illustrated, steel scissors. Size closed,  $5\frac{1}{2} \times 3$  inches, \$5.50

O259608. Genuine leather Manicure Case, satin lined. This case contains 18 pieces, as illustrated, with solid ivory handles. The best value we have ever produced. Size closed 8 x 3¾ ins., \$16.50

O259609. Twelve-piece Manicure Set, embossed leather case, satin lined. The ivory handles on this set are very effective, making it an artistic as well as useful grit. Size closed 7 x 3½ ins., \$11.00