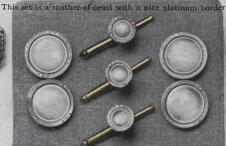

## HENRY BIRKS & SONS · LIMITED

G238701. Evening Dress Set, nine pieces, mother-of-pearl, platinum finish mounts, \$10.50

In Sterling Silver and Gold-filled Mountings

MERE man is permitted to adorn himself with but few articles of personal jewellery—and those that he does happen to use are absolute necessities.

We illustrate on this page an assortment of little inexpensive gifts for men in the most attractive and approved styles that are now being worn. Of special note are the silver and mother-of-pearl Cuff Links, G238706 - a most appropriate remembrance and something that the average man would greatly appre-

G238702. Evening Dress Set, five pieces, mother-of-pearl, platinum finish mounts, \$5.75

G238703. Cuff Links, silver and mother-of-pearl, plain centre, superior finish, \$3.00

G238704. Negligee Set, \$3.75