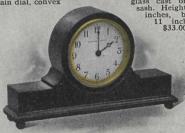

We also carry a large stock of "Grandfather" Clocks and will be glad to send illustrations, descriptions and prices, upon request.

(3 minimum minimum p)

J270102. Eight-day Mahogany Mantel Clock, striking hour and half-hour on cathedral bell, 5-in. porcelain dial, convex glass cast brass sash. Height 9 inches, base 11 inches, \$33.00