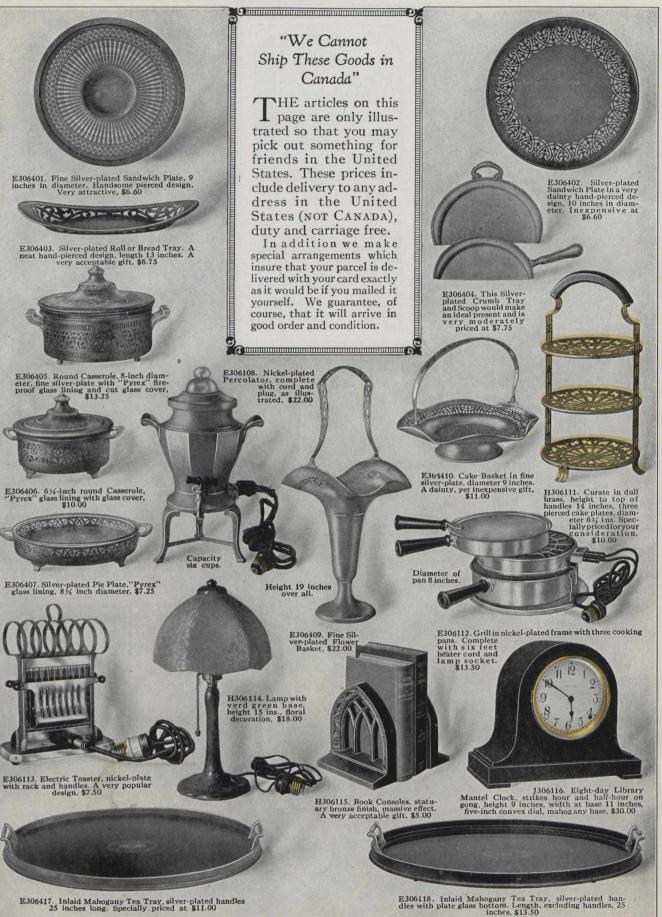

## Inexpensive Gifts

F YOU feel that you I do not care to spend very much, and yet want to give something that is distinctive and artistic, you will find a number of useful suggestions on this page.

All of these gifts have been specially selected and, although the prices are very low, there is no sacrifice of either high quality or fine workmanship. Each and every article is fully up to our standard and is covered by our guarantee.

E271407. Pierced Silver-plated Butter Dish with Knife, glass lining, \$2.75

E271410. Fine Silver-plated Roll or Bread Tray pierced design. Length 13 inches, \$10.00

E271408. Syrup Jug in cut glass with fine silver-plated cover, \$3.50

E271409. Covered Butter Dish, pierced silver plate, glass lining, \$6.00

H271117. Polished Brass Kettle, \$7.00

H271416. Silver-plated Tea Strainer and Stand, \$2.50

E271418. Mayonnaise Bowl and Spoon in fine silver plate, glass lining, \$5.50

Samp.

E271414. Fine Silver-plated Trumpet Vase, 6½ inches high, \$2.50

E271420. Fine Silver-plated Pierced Comport. Diameter 51/4 inches, \$6.00

H271115. Fine Cut-glass Berry Bowl. 8 inches diameter. \$8.25

H271421. Fine Polished Brass Candlesticks, \$6.00

J271122. Small One-day Bedroom Clock, mahogany case, 2-inch porcelain dial, height 4½ inches, width 6½ inches, \$8.00

E271423. Fine Silver-plated Teapot Stand with asbestos mat lining, \$3.00

E271424. Sandwich or Cake Plate, fine pierced hard metal silver plate. Diameter 10 inches, \$7.50

H271425. Book-Ends, bronze finish. These consoles are very substantially weighted and will prove a boon to the book lover, \$6.00

#### K 63 HE NRY B I R S S N LIMI T E

E273829. Sterling silver Knife, Fork and Spoon Set, in attractive imitation leather case, \$10.00

E273830. A good serviceable silver-plated Set in padded cardboard box. Very moderately priced at \$3.50