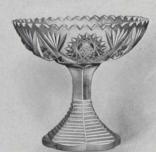

H275107. Water Set Carafe and six Tumblers to match. Very moderately priced at \$20.00 H275108. We can supply the Jug only for \$9.00

H275110. Vase, deep mitre-cut floral design, height 9 inches, \$10.00

H275112. Celery Dish, 11 inches long, massive weight, beautiful deep-cut pattern, \$8.25

H275113. Flower Vase, height 10 inches, \$15.50

H275109. Trumpet Vase, 10 inches high, in a very effective floral design, \$11.00