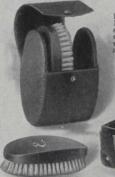

O258607. Brush and Comb Set, fine soft leather, moire lined, pair of hair brushes, cloth brush, comb, tooth brush and guard. Size 7 x 6½ x 13¼ inches closed, \$13.50

Useful Gifts for

VERY article on this page EVERY article on the polymer has been selected with the idea of usefulness in mind and, as well as being practical, each one will last through years of hard service.

They are just the things for the man for whom it is hard to select gifts.

3 .....

O258605. Man's Dressing Case, solid English tan hide leather fitted with high grade ebony hair brush, glass and nickel tooth brush tube, nickel shaving soap tube, turn-back shaving brush, soap box, comb, file, tweezers and leather-covered mirror. Has loop for safety razor, O258606. With

O258606. With a GILLETTE Safety Razor, \$25.00

O258610. Man's Travelling Case. Seal grain leather. Complete assortment of fittings, as illustrated, tab at end for hanging. Size closed, 7 x 4½ x 4 inches, \$25.00