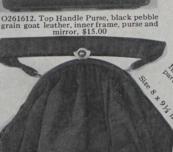

#### HENRY BIRKS 8 S N S 0 LIMIT E

O261601. Genuine English Morocco Hand Bag, leather-covered frame, silk lined, inner division and mirror,  $7 \times 6\frac{1}{2}$  inches, \$16.50

O261602. Leather Bag, cobra grain, goat skin, silk lined, inner division and mirror, \$11.00