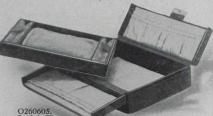

The jewel cases are a very pleasing gift for a lady. O260-604 is especially attractive in design and the price is very reasonable.

O260604. Lady's Attaché-shape, London-made, Jewel Case, pebble morocco, silk lined. Lift out tray and compartments for rings, brooches, neck-laces, etc., lock and key. Size 8 x 5½ x 2½ ins., \$15.00

O260605.
Lady's Flat
Travelling Jewel
Case. English pebble morocco, silk lined. Has
ring compartment and two drawstring pockets
with lift out tray, lock and key. Size 7 x 5 x 2
inches, \$10.00

O260606. English Playing Cards in durable leather case, \$1.75