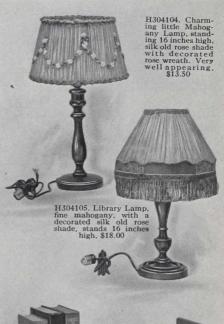

D268117. Five-pieceDesk Set, brass, dull finish. Pad measures 12 x 16 ins., \$15.00

D268119. Book Rack, statuary bronze, extending to 24 ins., \$5.50

D268120. Desk Lamp, bronze finish, adjust-able shape. Price \$11.00