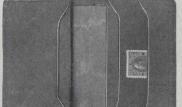

O263601. Beautiful velvet-finish tan leather Card and Ticket Case for a man. Fits the vest pocket, \$1.50

in

ACH article on this page is a gift that a man will use and appreciate. They are all made of the finest materials and are extremely durable.