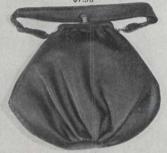

New Bags and Purses

A BAG always pleases a woman and it is, therefore, a gift that never fails to command appreciation.

No. O261606, illustrated just below, is an importation from Paris. The material is black silk, mounted with steel beads. This is a very fine design at a moderate price.