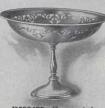

( )

H275102. Mayonnaise or Sauce Dish, floral pattern, fluted edge, \$7.75

H275104. Comport, very effective cutting, moderately priced at \$6.60

H275106. Bonbon Dish, diameter 5 inches, \$3.85

H275105. Bonbon or Olive Dish, 6 inches across, tilted to show cut, \$4.50