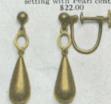

Bracelets—another example of the personal gift—are even more in vogue than last year. The illustrations show a variety of styles, some plain and simple, others handengraved in artistic designs. They are always in good taste and a constant source of pleasure to the recipient.

G216504. Onyx drops, Pearl centre. Very attractive design, \$15,00

G216505. Ball Earrings with Cameo drops, beaded mountings. \$11.00

G216506. Japanese Pearl Earrings, \$12.00

G216507. Gold ball and drop Earrings, \$7.50

Four whole Pearls, \$14.50

G216509. Peridot and Pearl drops, \$15.50

G216510. Peridot drops, Pearl setting, \$12.00

C216511. Chain Bracelet with patent lock. A most acceptable little gift for a child, \$6.50 9kt

C216512. Flexible Bracelet in 14-kt. green gold with a dainty hand-engraved design, \$35.00

C216513. Basket-pattern Bracelet in 14-kt. gold, \$20.00

C216514. Plain Bangle Bracelet, \$7.50

C216515. Plain Bracelet, \$15.00