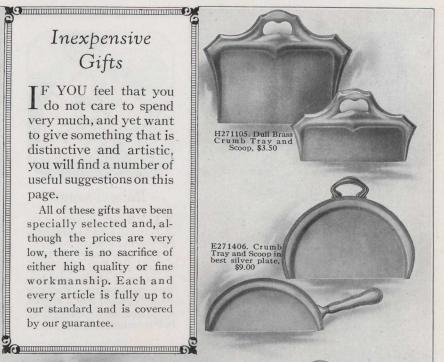

## Inexpensive Gifts

F YOU feel that you I do not care to spend very much, and yet want to give something that is distinctive and artistic, you will find a number of useful suggestions on this page.

All of these gifts have been specially selected and, although the prices are very low, there is no sacrifice of either high quality or fine workmanship. Each and every article is fully up to our standard and is covered by our guarantee.