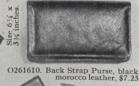

O261608. Super-quality Leather Hand Bag. Heavy silk lining, inner division and mirror, metal frame, \$25.00

O261609. English Back Strap Purse. Made of black elk grain roan leather and fitted with mirror, \$7.50