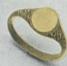

G210516. Extra heavy weight, \$12.00

G210517. Signet. \$3.50

G210518, Signet, \$6.00

G210519, Signet, \$8.00

G210520, Signet, sto.00

G210521. Signet, \$12.00

G210522. Signet, 10-kt. gold, \$5.00

G210523. Very massive Signe Ring, \$17.50

G210524, Heavy Signet, shield top, \$7.50

G210525. squaretop, \$5.50

G210526. Plain rectangular Sig-net, \$7.75

G210527. Square cut, octagonal Ring, 10-kt., \$8.00

G210528. A very massive presenta-tion Signet Ring, 10-kt., \$10.00