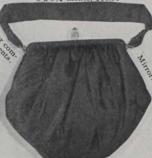

O261613. Genuine English Morocco Bag, silk lined, inner frame fitted with purse, mirror and tablet. Has double leather handle. Size  $8 \times 5\%$  inches, \$16.50

O261611. English Flap-over Bag, black grain morocco, inner frame fitted with purse and mirror, \$8.50