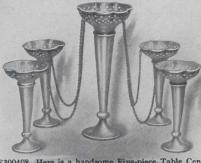

## "EARLY ENGLISH" STERLING SILVER TEA SERVICE

E282801. Coffee Pot, capacity 2½ pints, \$100.00 E282802. Hot Water Kettle, \$185.00 E282803. Tea-Pot, capacity 2½ pints, \$95.00 E282804. Sugar, \$35.00 E282805. Cream, \$35.00 E282805. Massive Sterling Silver Tray, handengraved to match, length 22 inches, \$360.00