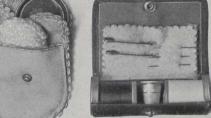

#### NR BIRKS 63 S N S I M E D 0 T

O258601. Travelling Case for a man. Contains two full size chony hair brushes, cloth brush, box for soap, tooth paste tube, perfume or hair tonic bottle, tube to take shaving brush and soap, nickel tooth brush tube, comb, metal mirror and loop for safety razor. Size closed 13½ x 7 inches. This is made of new leather fabric, \$30.00 O258602. With a Safety Razor.

O258603. Super quality Gentle-man's Dressing Case, black goat seal leather, leather lined. Contains natural ebony hair brush and cloth brush, comb, nickel-plated soap box, glass and nickel tooth brush tube and hair tonic or perfume bottle, tubes for shaving soap and shaving brush, metal mirror and loop for safety razor. Closed 9½ x Sins. \$32.50 O258604. With GILLETTE Safety Razor, \$37.50

O258607. Brush and Comb Set, fine soft leather, moire lined, pair of hair brushes, cloth brush, comb, tooth brush and guard. Size 7 x 6½ x 13¼ inches closed, \$13.50

Useful Gifts for

VERY article on this page EVERY article on the polymer has been selected with the idea of usefulness in mind and, as well as being practical, each one will last through years of hard service.