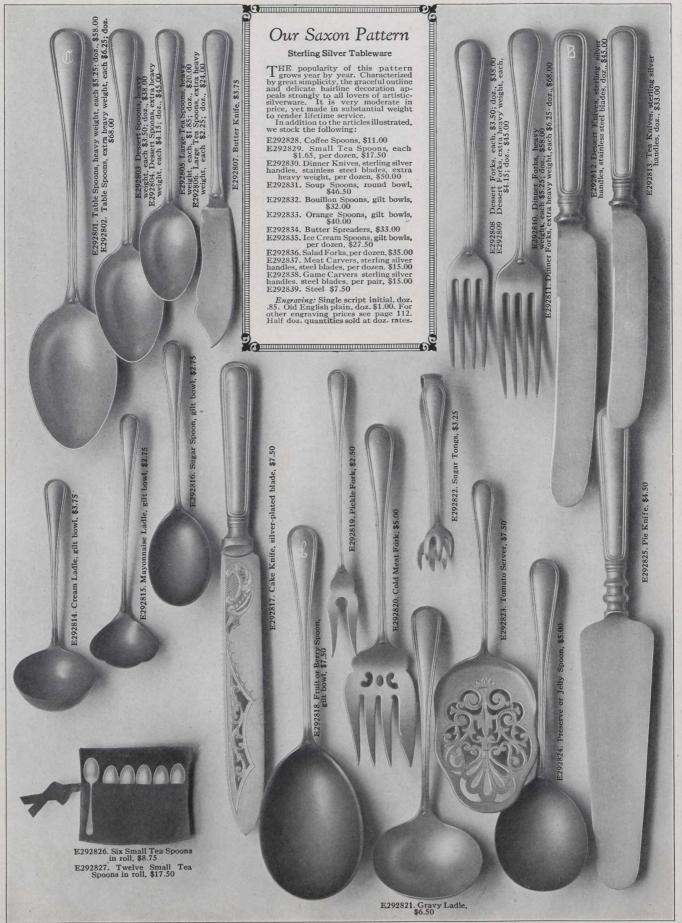

resentation case. A well-appearing gift, and one that would be appreciated, \$5.50



E288809. Three-piece Queen Anne Five O'clock Tea Service. Tea pot holds one pint. This makes an exceptionally attractive gift and one that would be put into use every afternoon in the year, \$63.00



E288810. Two Napkin Rings, wreath design, in neat presentation case. Complete as shown, \$11.00



H288811. A pair of extra heavy Colonial Cut Glass Knife Rests, attractively cased, \$6.00



E288812. Hand-pierced footed Bonbon Dishes, 31/2-inch diameter, \$10.00



E288813. QUEEN ANNE Sugar and Cream, small size, in plush-lined presentation case, \$26.00





E290820. Twelve Small Tea Spoons in flannel roll, \$19.00 E290821. Six Small Tea Spoons in flannel roll, \$9.50

E290818. Mayonnaise Ladle, \$4.50







#### HENRY BIRKS 623 SONS · LIMITED

## Fine Presentation Chests

HE HANDSOME chests in which our silverware is contained are made by skilled cabinet makers in our own workshop. The wood is carefully selected, thoroughly seasoned mahogany or oak, constituting not only a worthy compartment for the silver but a handsome furnishing.

LIST OF CONTENTS CABINET No. 1



## CABINET No. 1

SAXON PATTERN E294801. Heavy weight, \$164.00 E294802. Extra heavy weight, \$185.00

OLD ENGLISH PATTERN E294803. Extra heavy weight, \$209.00

NORMAN PATTERN E294804. Heavy weight, \$200.00 GEORGIAN PLAIN E294805. Extra heavy weight, \$214.00 CHANTILLY PATTERN E294806. Extra heavy weight, \$198.00

This cabinet is supplied with white-handled stainless steel cutlery.

LIST OF CONTENTS CABINET No. 2

Cabinet