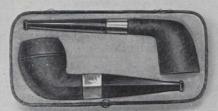

D252702. Desk Pipe, convenient roomy bowl. Handy convenience for a writer. Leather case, \$3.50

D252704. Two Pipes in case. One straight and one Desk Pipe, \$9.50

D252705. Aonian Cigar Tube, \$2.50

D252706. This is the celebrated TREBOR Pipe and is made in the finest quality high grade old root briar. It is not a freak, but one which every man would appreciate. It gives a cool, even smoke and is priced at \$5.50  $^{-}$ 

D252707. AONIAN Cigarette Tube. This is especially hard-ened and very durable, \$1.75

D252708. Straight thin mouthpiece with leather case, \$3.25

D252709. Bent mouthpiece with leather case, \$3.25

D252710. Bull-dog Pipe with leather case, \$3.50

D252711. Three-piece Companion Set. One bulldog, one bent and one straight, \$13.50

D252712. Two Pipes and case. One bull-dog and one bent stem, \$9.50

D252713. This Companion Set contains four pipes in a fine presentation case, \$19.00