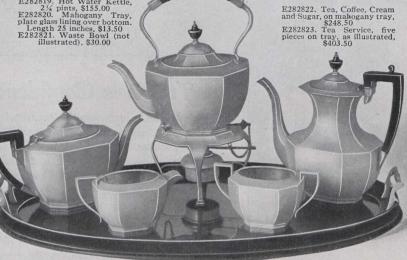

## Presentation Silver

DESIGNERS in English silver, dating from the reign of William and Mary, dropped the former very florid designs and articles were made much more severe and simple, thus giving us a foretaste of the OTHER ANNE period.

QUEEN ANNE period. Early eighteenth century silver is noted for its purity and simplicity of design. In those days the quantity of silver manufactured was very large,

manufactured was very large, far exceeding that of any former time and the beauty and gracefulness of the designs were far superior to any that had been produced up to then. The tea services illustrated on these pages follow the best traditions of this period, the designs of which have never been excelled. The silver manufactured during that period is much sought after to-day at very high prices—beauty of form being the chief characteristics rather than elaborate ornamentation.

## "EARLY ENGLISH" STERLING SILVER TEA SERVICE

E282801. Coffee Pot, capacity 2½ pints, \$100.00 E282802. Hot Water Kettle, \$185.00 E282803. Tea-Pot, capacity 2½ pints, \$95.00 E282804. Sugar, \$35.00 E282805. Cream, \$35.00 E282805. Massive Sterling Silver Tray, handengraved to match, length 22 inches, \$360.00