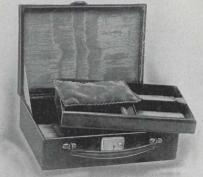

This is our special Travelling Case for ladies. The great feature is the limousine tray. The fittings are contained in this tray which folds up into a box with a handle, making it possible to carry the entire set of toilet articles to the dressing room without the extra burden of a suit case. Toilet articles, as illustrated, are best quality Parisian ivory. Suit case is made of super-quality cobra grain goat skin leather and is silk lined, pockets for blouses, etc. Length of case 22 inches. Price \$175.00