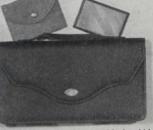

#### HENRY BIRKS 8 S N S 0 LIMIT E

O261601. Genuine English Morocco Hand Bag, leather-covered frame, silk lined, inner division and mirror,  $7 \times 6\frac{1}{2}$  inches, \$16.50

O261602. Leather Bag, cobra grain, goat skin, silk lined, inner division and mirror, \$11.00

New Bags and Purses

A BAG always pleases a woman and it is, therefore, a gift that never fails to command appreciation.

No. O261606, illustrated just below, is an importation from Paris. The material is black silk, mounted with steel beads. This is a very fine design at a moderate price.