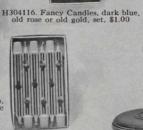

of 13 inches, making it when open 23 inches long. A very practical and inexpensive gift suggestion, \$7.00



oker's Stand, stated with heavy grading at cigarette rest. Ches high, equipped v. match holder and cit expensively priced a H304110. ing 26 incl ash tray, 1

H304114. Mahogany Candlesticks, standing 14 inches high, pair, \$7.50

D304107. Electric Radiator, green finish, 18 inches high, with a copper reflector. Here is a gift that not everyone thinks of but which is a very happy and appropriate suggestion and one that would be welcomed in any home, \$18.00

H304111. Fine Mahogany Desk Set. Pad measures 12 x 19 inches. A most appropriate yet very inexpensive suggestion. Complete as illustrated, \$15.00



H304108. Handsome solid Mahogany Book Ends, 6 inches at base, pair, \$7.00





H304112. Mahogany Ash Tray, with match box, holder and glass bowl, \$5.00

H304117. Fancy Candles, black and white stripes with floral coloured decorations, pair, \$1.00



H304113. Fine Mahogany Candlesticks, standing 11 in-ches high, pair, \$4.50

H304115. Fancy Candles, blue and gold or old rose and gold, pair, .85





#### BIRKS 3 S SON · LIMITED (2)



E 307301, Solid Brass Altar Cross, 16 ins., \$10.00; 18 ins., \$13.00; 24 ins., \$25.00



## Ecclesiastical Fittings

WE carry a large stock of silver and brass articles required for Church use and will gladly send photographs of other designs not illustrated upon request.

#### Memorial Tablets and Rolls of Honour

SPECIAL designs for Memorial Tablets or Rolls of Honour in either bronze or brass sent on receipt of wording and proba