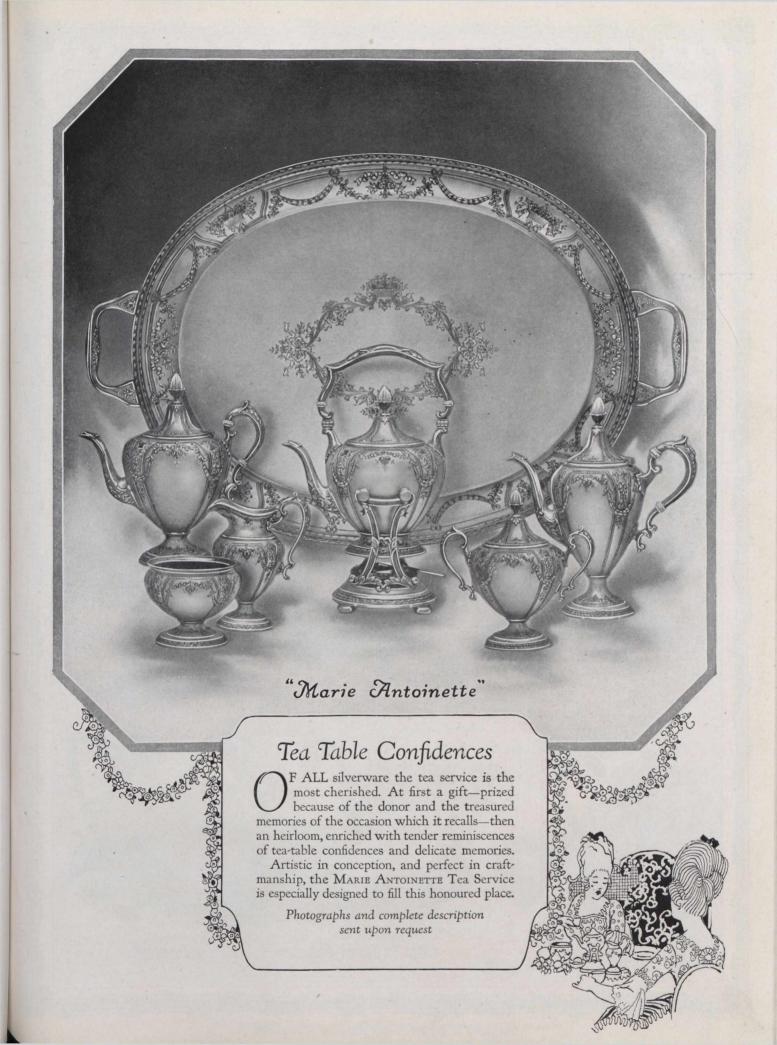

ow cut, \$4.50



H275107. Water Set Carafe and six Tumblers to match. Very moderately priced at \$20.00 H275108. We can supply the Jug only for \$9.00



H275110. Vase, deep mitre-cut floral design, height 9 inches, \$10.00





H275112. Celery Dish, 11 inches long, massive weight, beautiful deep-cut pattern, \$8.25



H275113. Flower Vase, height 10 inches, \$15.50



H275109. Trumpet Vase, 10 inches high, in a very effective floral design, \$11.00

H275114. Sugar and Cream, extra heavy weight, per pair, \$7.25



H275115. Sugar and Cream, floral pattern, extra heavy weight, per pair, \$9.00





#### 3 N KS HE R Y B I R S N S 0 L IMI T E





H278223 . Mayonnaise Dish, Crown Staffordshire China, decoration same as No. H278212, \$3.00 H278224, \$2.25

H278221 \$1.75

H278220 \$1.25







#### 63 HENR B I RK S S S Y 0 N LIMI T E

## Presentation Silver

DESIGNERS in English silver, dating from the reign of William and Mary, dropped the former very florid designs and articles were made much more severe and simple, thus giving us a foretaste of the OTHER ANNE period.

QUEEN ANNE period. Early eighteenth century silver is noted for its purity and simplicity of design. In those days the quantity of silver manufactured was very large,

manufactured was very large, far exceeding that of any former time and the beauty and gracefulness of the designs were far superior to any that had been produced up to then. The tea services illustrated on these pages follow the best traditions of this period, the designs of which have never been excelled. The silver manufactured during that per