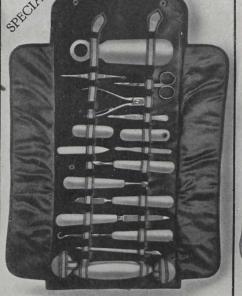

## Manicure Sets and Work Baskets

THE MANICURE sets we are showing this year are of exceptionally high quality. The workmanship and materials are both good and the design of the case and fittingsleaves nothing to be desired. Our special manicure set O259-608, illustrated below, is priced at sixteendollarsandfiftycents. Theset is of particularly fine workmanship and very complete. It makesa tasteful gift that is just enough out of the ordinary to ensure appreciation.

O259610. SUNRAY Work Basket, fitted as illustrated, gold-plated handled scissors, sterling silver thimble, spools, crochet hook, needles and pin cushion, lock and key. Size 10 x 8½ x 3½ ins., \$16.50

O259 pocket Set, n file, n emer

O259611. This is the Attache Box, straight grain, lined with silk and velvet, pearl-handled instruments, scissors, six spools, measure, buttoner, sterling silver thimble, wool, needles, etc. \$10.50

English fit-issors, thim-odkin, need-