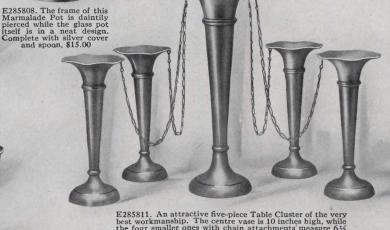

## BIRKS 3 S TED HE NRY S N LIMI 0



## Presentation Pieces

In Sterling Silver

FOR weddings, anniversaries and similar occasions it is hard to imagine a finer gift than an artistic piece of sterling silver. It is beautiful, useful, lasting, enduring from one generation to anoth-- and its daily use keeps the giver in continual kind remembrance.

The articles shown on this page are a few suggestions of moderately priced pieces of our own manufacture. They are all of substantial weight and of the very highest standard of quality. Illustrations

are one-quarter actual size.

The Table Cluster would make a much appreciated gift as also would the Georgian Almond and Bonbon Dishes.

(Turning the state of the state





E285809. Macaroon or Cake Dish fine pierced silver DUCHESS design \$20.00



E285811. An attractive five-piece Table Cluster of the very best workmanship. The centre vase is 10 inches high, while the four smaller ones with chain attachments measure 6½ inches. Undoubtedly, this is an elegant table decoration and is inexpensively priced at \$65.00



E285812. Dainty pierced Bon-bon Basket, measuring 6 in-ches across, and has a movable handle, \$15.00



E285807. Colonial style Candlestick, with a hand-engraved wreath, height 7 inches, pair, \$31.00

E285810. Fine pierced Comport, measuring 5 inches across by 5¼ inches high, \$21.00



E285815. Fine Cut-glass Marmalade Jar. Sterling silver cover and spoon, \$8.50



E285816. Pierced Sandwich or Cake Plate, hav-ing fine decoration, hand-engraved, very heavy stock, diameter 9 inches, \$38.00



E285817. Wreath engrave