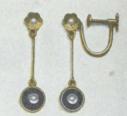

#### H E N R Y B I R K S S S N L IMI T 0

G216501. Onyx and Pearl drop Earrings in white gold mounting. Four whole Pearls, \$16.50

G216502. Onyx drop with Diamond centre in white gold mounting. Two whole Pearls, \$30.00

G216503. Ball Earrings, Onyx in a beaded setting with Pearl centre, \$22.00

In 14-kt. Gold

F ASHION decrees earrings again this year, and on this page we are illustrating some particularly fine examples of the jeweller's art. The prices are very moderate and the workmanship and quality are all that you could wish for. Earrings form a very dainty and intimate gift.