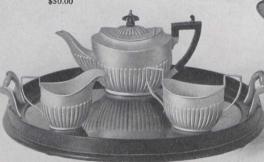

## Presentation Silver

DESIGNERS in English silver, dating from the reign of William and Mary, dropped the former very florid designs and articles were made much more severe and simple, thus giving us a foretaste of the OTHER ANNE period.

QUEEN ANNE period. Early eighteenth century silver is noted for its purity and simplicity of design. In those days the quantity of silver manufactured was very large,

manufactured was very large, far exceeding that of any former time and the beauty and gracefulness of the designs were far superior to any that had been produced up to then. The tea services illustrated on these pages follow the best traditions of this period, the designs of which have never been excelled. The silver manufactured during that period is much sought after to-day at very high prices—beauty of form being the chief characteristics rather than elaborate ornamentation.

## "EARLY ENGLISH" STERLING SILVER TEA SERVICE

E282801. Coffee Pot, capacity 2½ pints, \$100.00 E282802. Hot Water Kettle, \$185.00 E282803. Tea-Pot, capacity 2½ pints, \$95.00 E282804. Sugar, \$35.00 E282805. Cream, \$35.00 E282805. Massive Sterling Silver Tray, handengraved to match, length 22 inches, \$360.00