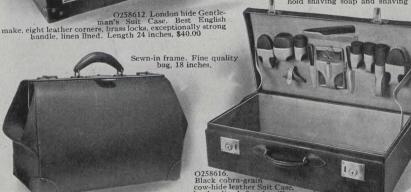

O258603. Super quality Gentle-man's Dressing Case, black goat seal leather, leather lined. Contains natural ebony hair brush and cloth brush, comb, nickel-plated soap box, glass and nickel tooth brush tube and hair tonic or perfume bottle, tubes for shaving soap and shaving brush, metal mirror and loop for safety razor. Closed 9½ x Sins. \$32.50 O258604. With GILLETTE Safety Razor, \$37.50

O258609. With a GILLETTE Safety Razor, \$25.00

O258615. Gentleman's High-grade Club Bag, black cow-hide leather, leather lined. This bag has leather corners, brass clips and lock, \$57.50

O258616.
Black cobra-grain
cow-hide leather Suit Case,
leather lined, fitted as illustrated,
with loop for safety razor. Two super
quality brass spring locks. Size 24 x 13 x 6½ ins., \$110.00
O258617. With GILLETTE Safety Razor, \$115.00