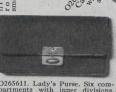

O265609, Glove Powder Pufi Danny little article in a shade of silk. Contains powd with perforated chamois for applying to the face. Easily re fulled and fulled and rolls into

in brow leather.

O265611. Lady's Purse. Six compartments with inner divisions. Made with brown velvet-finished leather. 4½ x 2½ inches, \$2.50