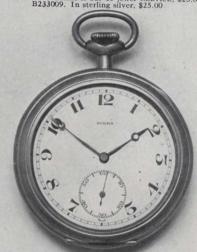

B233008. This watch is somewhat larger and stouter than the others shown on this page. The case is best gold-filled, with screw back and bezel, making it dust-proof. The movement is our 15-jewel Service, \$25.00 B233009. In sterling silver, \$25.00