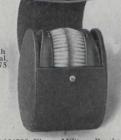

Or. Spring Jiffy Cuff Links for soft cuffs, links make it possible to roll up the shirt

D254709, Ebony Military Brushes, finest quality bristles, in leather case, \$13.75

D254710. Fine Leather Belt for a man, with plain sterling silver "slip through" buckle, \$5.00