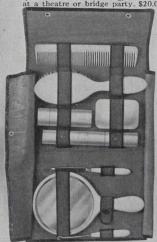

O264605. Party Case: Contains gold-plated brush, powder box or perfume case, with mirror inside cover, tablet and pencil and pearl-handled button hook. Absolutely indispensable when travelling, motoring, at a theatre or bridge party, \$20.00