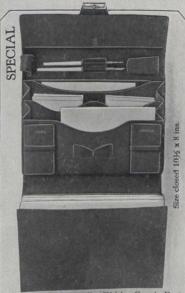

## Manicure Sets and Work Baskets

THE MANICURE sets we are showing this year are of exceptionally high quality. The workmanship and materials are both good and the design of the case and fittingsleaves nothing to be desired. Our special manicure set O259-608, illustrated below, is priced at sixteendollarsandfiftycents. Theset is of particularly fine workmanship and very complete. It makesa tasteful gift that is just enough out of the ordinary to ensure appreciation.

O259605. Fine leather Manicure Case, satin lined, fitted with best ivory handles, nail file, cuticle knife, hoof stick, steel manicure scissors, tweezer and cleaner. Size  $6\frac{1}{2} \times 3\frac{1}{2}$  ins., \$7.50

O259606. Genuine leather Manicure Case, satin lined, fitted with ivory instruments, as illustrated, steel scissors. Size closed,  $5\frac{1}{2} \times 3$  inches, \$5.50

O259608. Genuine leather Manicure Case, satin lined. This case contains 18 pieces, as illustrated, with solid ivory handles. The best value we have ever produced. Size closed 8 x 3¾ ins., \$16.50

O259609. Twelve-piece Manicure Set, embossed leather case, satin lined. The ivory handles on this set are very effective, making it an artistic as well as useful grit. Size closed 7 x 3½ ins., \$11.00

O259610. SUNRAY Work Basket, fitted as illustrated, gold-plated handled scissors, sterling silver thimble, spools, crochet hook, needles and pin cushion, lock and key. Size 10 x 8½ x 3½ ins., \$16.50

O259 pocket Set, n file, n emer

O259611. This is the Attache Box, straight grain, lined with silk and velvet, pearl-handled instruments, scissors, six spools, measure, buttoner, sterling silver thimble, wool, needles, etc. \$10.50

English fit-issors, thim-odkin, need-