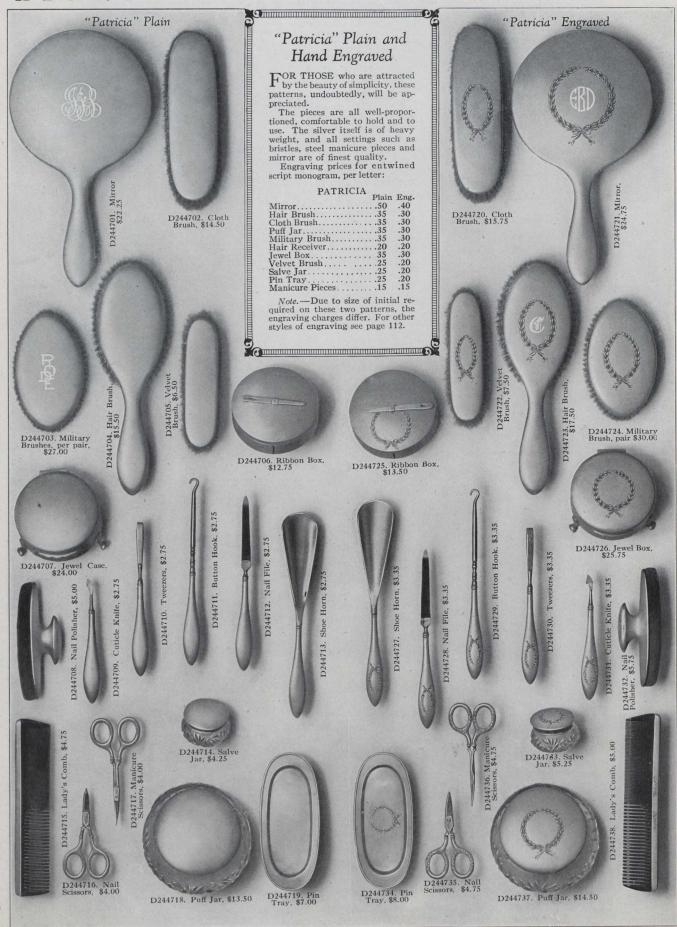

er, \$1.65

with \$1.00

gold-filled and pearl, \$

Pin,

G238713.



G238709. Sterling Silver Cuff Links, loose connections, \$1,00



G238710. Gold-filled Cuff Links, stiff connections, \$1.50









G238712. Gold-filled Tie Clip, \$1.00



G238718. Scarf Pin, dainty lace sign, platinum finish with amethyst, \$1.75 imitat \$2.00 Pin, Scarf G238719. G238721. Gold-filled Cuff Links, thread border, loose connections, \$2.50

B238722. Gold-filled Pocket-to-Pocket Chain, 14 inches long, popular model, \$5.00

Gold-filled Pocket-to-Pocket Chain, \$5,00

B238725. Gold-filled Curb Chain, single length. Complete with bar and drop, \$4.75

B238727. Gold-filled Curb Chain, double length, \$5.75 Complete with bar and drop.

# HENRY BIRKS & SONS · LIMITED





# HENRY BIRKS & SONS · LIMITED













#### H E N R RKS 8 Y B I S N S LIMI





Gifts at \$2.00 and under

ALL THE articles on this page are priced at \$2.00 or less. In spite of the low cost every one is of just as high quality and possesses just as much distinctiveness as the more expensive gift.

O247617. Purse Bag for the kiddies. \$1,25



D247711. Ash Tray with eig-arette extinguisher, silver-plated, \$2.25



E247414. Cut-glass Mustard with silver-plated cover and spoon, \$1.50

E247415. Dainty little Almond Dish, silver-plate, length 37% inches, \$1.25 D247816. Silver-plated EVERSHARP Pencil.



E247413. Silver-plated Tea Strainer, \$1.50 E247819. Pierced silver Lemon or Olive Fork, \$1.35



D247720. GEM Safety Razor. Complete with stropping attachment, \$1.25



O247621. You will never have a hole in your pocket