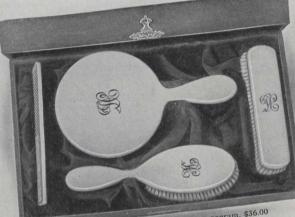

3

D251702. Four-piece Set with two-letter monogram, \$36.00 Without monogram, \$32.75

D251703. A Brush and Comb Set is a very suitable suggestion for an inexpensive per-sonal gift. Without monogram, \$11.00 With monogram, \$12.25