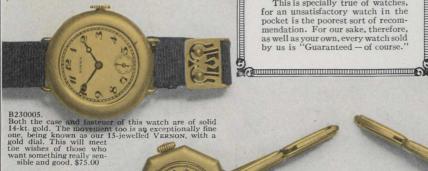

B231002. The price of this watch is the same as the preceding one, the difference between the two being in size only. This one is slightly smaller, making it more suitable for ladies' wear or for men doing light work. This also has an inside gold back case, giving extra protection. Movement is our Vernon. Price, \$75.00