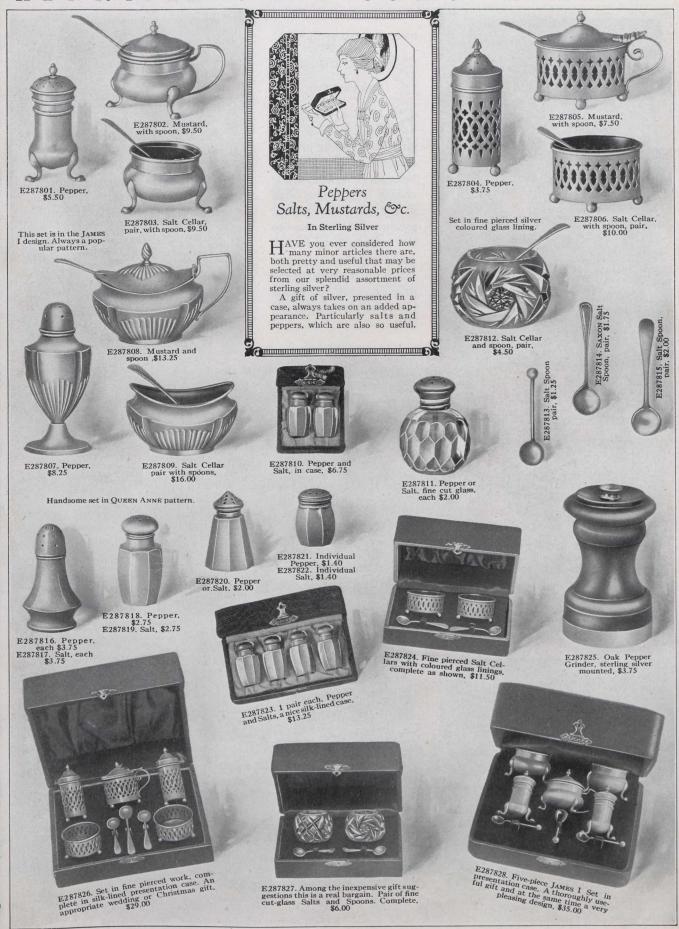

## Presentation Silver

DESIGNERS in English silver, dating from the reign of William and Mary, dropped the former very florid designs and articles were made much more severe and simple, thus giving us a foretaste of the OTHER ANNE period.

QUEEN ANNE period. Early eighteenth century silver is noted for its purity and simplicity of design. In those days the quantity of silver manufactured was very large,

manufactured was very large, far exceeding that of any former time and the beauty and gracefulness of the designs were far superior to any that had been produced up to then. The tea services illustrated on these pages follow the best traditions of this period, the designs of which have never been excelled. The silver manufactured during that period is much sought after to-day at very high prices—beauty of form being the chief characteristics rather than elaborate ornamentation.