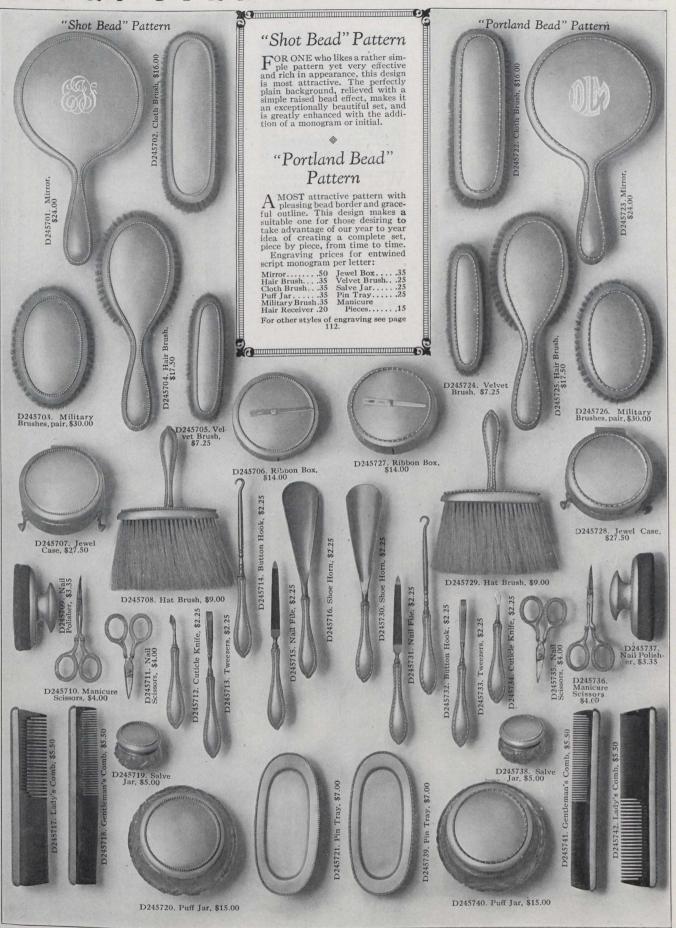

## D251701. Twelve pieces, \$55,00 Without monogram, \$48.75

This set is specially recommended as one from which the maximum of usefulness can be obtained with the fewest possible pieces. The quality of the mirror plate and the steel fittings in the manicure pieces is of the same high order as in the individual pieces shown opposite. A handsome gift.

The presentation cases, in which we furnish this ivory ware are distinctly above the ordinary in quality. They are all made in our own workshops of seasoned wood, covered, blocked and padded to hold the pieces in position.

## Ivory Toiletware

9

In Presentation Cases

A GIFT of ivory toiletware is always considered a gift in aways considered a gift in good taste. It is, of course, consider-ably cheaper than in sterling silver, but the high quality in which our goods are supplied is the true secret of its continued popularity.

Monogram and initials are engraved at prices below in dark blue (the most suitable colour) unless otherwise ordered.

### ENGRAVING PRICES

PER LETTER

|                 | Entwined | l Old<br>English |
|-----------------|----------|------------------|
| Mirror          | 60       | .75              |
| Hair Brush      | 45       | .60              |
| Clothes Brush   | 45       | .60              |
| Velvet Brush    | 45       | .60              |
| Military Brush  | 45       | .60              |
| Hair Receiver   | 25       | .35              |
| Puff Jar        | 45       | .60              |
| Soap Box        | 45       | .60              |
| Jewel Box       | 45       | .60              |
| Talcum Holder   | 45       | .60              |
| Manicure Pieces | 15       | 20               |

3

D251702. Four-piece Set with two-letter monogram, \$36.00 Without monogram, \$32.75

D251703. A Brush and Comb Set is a very suitable suggestion for an inexpensive per-sonal gift. Without monogram, \$11.00 With monogram, \$12.25

D251704. Hair Brush, Comb and Mirror, \$27.75
Without monogram, \$25.25
This is a very popular set, especially moderate in cost. There are some very attractive sets in hand-painted ivory which are not illustrated on this page, but of which we shall be glad to tell you upon receipt of your incuiry. The decoration is hand-applied by a special process which renders the colour permanent and, of course, very materially enhances the appearance.