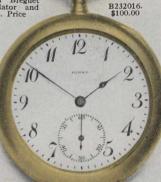

B232016. For those who are not prepared to spend quite so much as the preceding watch calls for, we can furnish the same case exactly with our 21-jewel ROXBOROUGH movement. This movement is adjusted to five different positions, with Breguet hairspring, patent regulator and compensation balance. Price in 14-kt. gold, \$100.00