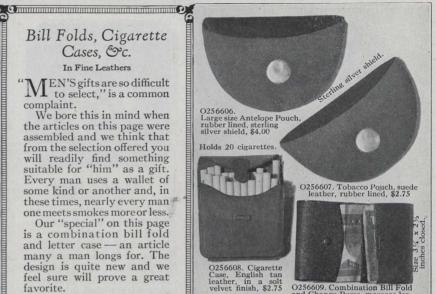

## Bill Folds, Cigarette Cases, &c.

In Fine Leathers

MEN'S gifts are so difficult to select," is a common complaint.

We bore this in mind when We bore this in mind when the articles on this page were assembled and we think that from the selection offered you will readily find something suitable for "him" as a gift. Every man uses a wallet of some kind or another and, in these times, nearly every man

one meets smokes more or less.
Our "special" on this page
is a combination bill fold and letter case - an article many a man longs for. The design is quite new and we feel sure will prove a great favorite.

The articles are illustrated about one-fifth of their actual size.

O256613. Special Combination Bill Fold and Letter Case. The design is quite new. This case has three special compartments for bills and three pockets for notes, also card and ticket pockets. Made in England, in elk grain leather, specially for Canadian men. Size closed 4 x 7 inches. Is a splendid gift and very inexpensively priced at \$5.00

O256609. Combination Bill Fold and Change Purse, morocco lea-ther, very compact, \$4.00

O256610. Genuine English Morocco Bill Fold, two separate pockets for bills, also pockets for cards, stamps and car tickets, \$6.50