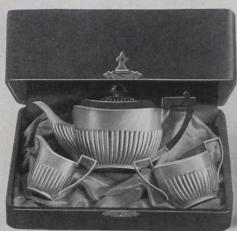

## Presentation Silver

DESIGNERS in English silver, dating from the reign of William and Mary, dropped the former very florid designs and articles were made much more severe and simple, thus giving us a foretaste of the OTHER ANNE period.

QUEEN ANNE period. Early eighteenth century silver is noted for its purity and simplicity of design. In those days the quantity of silver manufactured was very large,

manufactured was very large, far exceeding that of any former time and the beauty and gracefulness of the designs were far superior to any that had been produced up to then. The tea services illustrated on these pages follow the best traditions of this period, the designs of which have never been excelled. The silver manufactured during that period is much sought after to-day at very high prices—beauty of form being the chief characteristics rather than elaborate ornamentation.

## "EARLY ENGLISH" STERLING SILVER TEA SERVICE

E282801. Coffee Pot, capacity 2½ pints, \$100.00 E282802. Hot Water Kettle, \$185.00 E282803. Tea-Pot, capacity 2½ pints, \$95.00 E282804. Sugar, \$35.00 E282805. Cream, \$35.00 E282805. Massive Sterling Silver Tray, handengraved to match, length 22 inches, \$360.00