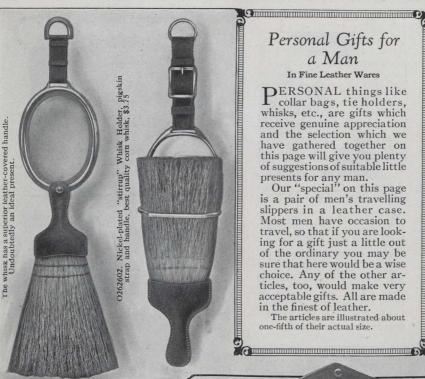

## Personal Gifts for a Man

In Fine Leather Wares

PERSONAL things like collar bags, tie holders, whisks, etc., are gifts which receive genuine appreciation and the selection which we have gathered together on this page will give you plenty of suggestions of suitable little

Our "special" on this page is a pair of men's travelling slippers in a leather case. Most men have occasion to travel, so that if you are looking for a gift just a little out of the ordinary you may be sure that here would be a wise choice. Any of the other articles, too, would make very acceptable gifts. All are made in the finest of leather.

The articles are illustrated about one-fifth of their actual size.

O262601. Combination Whisk Holder and Mirror, fine quality bevelled mirror, polished nic-kel rim, \$10.00

O262605. Flask in a fine leather cover, with screw-on drinking cup. The flask holds 1 ½ pints, \$3.50