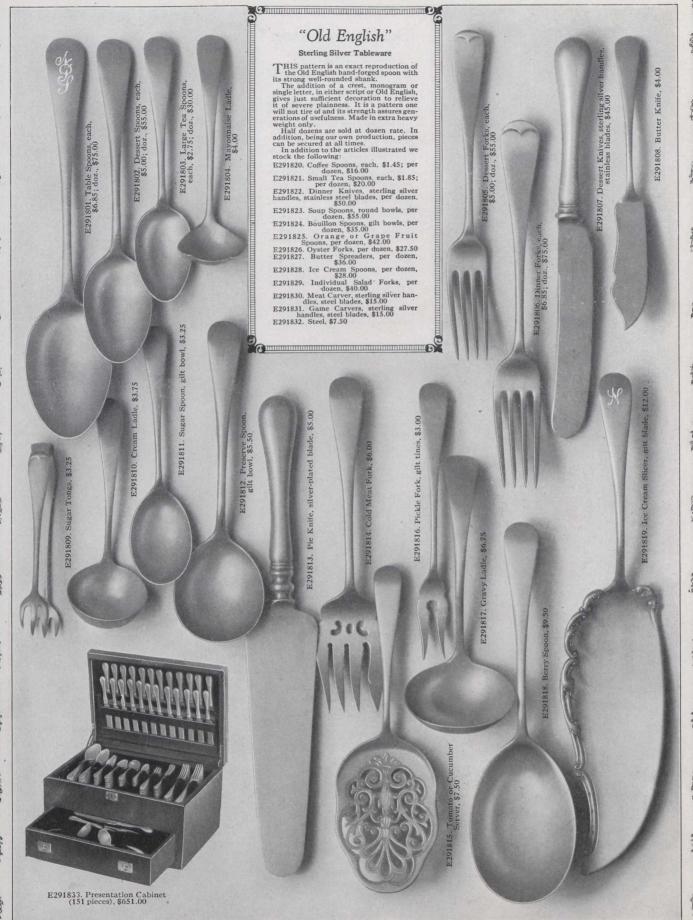

presentation case. A well-appearing gift, and one that would be appreciated, \$5.50



E288809. Three-piece Queen Anne Five O'clock Tea Service. Tea pot holds one pint. This makes an exceptionally attractive gift and one that would be put into use every afternoon in the year, \$63.00



E288810. Two Napkin Rings, wreath design, in neat presentation case. Complete as shown, \$11.00



H288811. A pair of extra heavy Colonial Cut Glass Knife Rests, attractively cased, \$6.00



E288812. Hand-pierced footed Bonbon Dishes, 31/2-inch diameter, \$10.00



E288813. QUEEN ANNE Sugar and Cream, small size, in plush-lined presentation case, \$26.00





E290820. Twelve Small Tea Spoons in flannel roll, \$19.00 E290821. Six Small Tea Spoons in flannel roll, \$9.50

E290818. Mayonnaise Ladle, \$4.50







#### HENRY BIRKS 623 SONS · LIMITED

## Fine Presentation Chests

HE HANDSOME chests in which our silverware is contained are made by skilled cabinet makers in our own workshop. The wood is carefully selected, thoroughly seasoned mahogany or oak, constituting not only a worthy compartment for the silver but a handsome furnishing.

LIST OF CONTENTS CABINET No. 1



## CABINET No. 1

SAXON PATTERN E294801. Heavy weight, \$164.00 E294802. Extra heavy weight, \$185.00

OLD ENGLISH PATTERN E294803. Extra heavy weight, \$209.00

NORMAN PATTERN E294804. Heavy weight, \$200.00 GEORGIAN PLAIN E294805. Extra heavy weight, \$214.00 CHANTILLY PATTERN E294806. Extra heavy weight, \$198.00

This cabinet is supplied with white-handled stainless steel cutlery.

LIST OF CONTENTS CABINET No. 2

Cabine