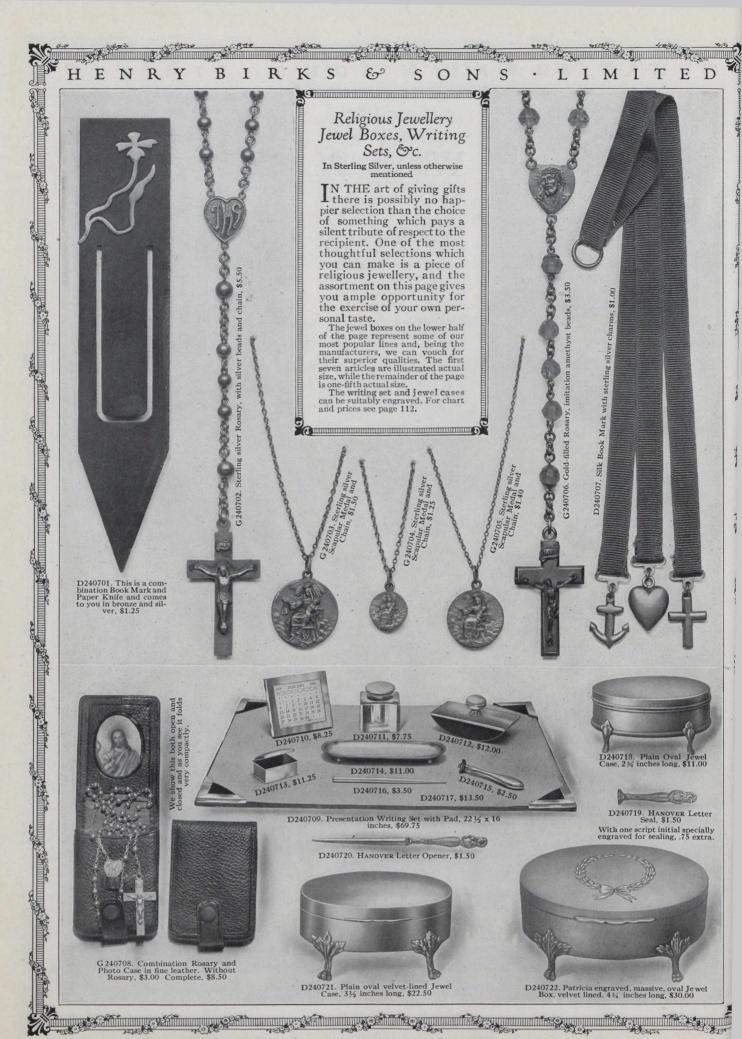

#### HENRY BIRKS SONS · LIMITED Thoughtful Gifts Religious Jewellery, Necklets, etc. NE of the most thoughtful gifts between intimate friends is a piece of Religious Jewellery. The selection we have assembled on this page affords ample op-C218502. Cross, \$4.50 portunity for a truly personal remembrance at a moderate expenditure. The thimbles, hat pins and lingerie clasps, also illustrated, are useful and practical, being both just suf-C218503. Diamond centre. \$10.00 ficiently out-of-the-ordinary C218504. Cross, \$3.50 C218510. Scapular, \$4.00 to make them exceptional gifts. Illustrations actual size and in 14-kt. gold, unless otherwise mentioned. C218514. Scapular, \$2.25 C218513. Scapular, \$3.00 C218505. Hand-chased design, \$4.00 C218506. Cross. \$2.75 C218521. Scapular Locket, heavy weight, \$7.50 C218520. Scapular Medal, \$1.50 C218519. C218515. Cross, \$2.00 C218528. Cable links, 13 inches long, \$1.75 C218529. Cable links, 13 inches long, \$2.00 C218530. Cable links, 16 inches long, \$2.00 C218531. Curb links, 16 inches long, \$2.50 C218532. Cable links, 16 inches long, \$2.50 C218533. Cable links, 16 inches long, \$3.00 C218534. Cable links, 16 inches long, \$3.50 C218535. Cable links, 16 inches long, \$4.00 C218536. Alternate cable and oval links, 16 inches long, \$4.50 C218537.. Curb links, 16 inches long, \$5.00 3444444444444444 C218540. Cable links, bevelled edge, 20 inches long, \$9.00 C218527. I