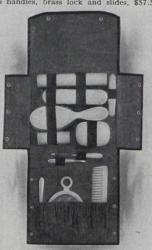

## D251701. Twelve pieces, \$55,00 Without monogram, \$48.75

This set is specially recommended as one from which the maximum of usefulness can be obtained with the fewest possible pieces. The quality of the mirror plate and the steel fittings in the manicure pieces is of the same high order as in the individual pieces shown opposite. A handsome gift.

The presentation cases, in which we furnish this ivory ware are distinctly above the ordinary in quality. They are all made in our own workshops of seasoned wood, covered, blocked and padded to hold the pieces in position.

## Ivory Toiletware

9

In Presentation Cases

A GIFT of ivory toiletware is always considered a gift in aways considered a gift in good taste. It is, of course, consider-ably cheaper than in sterling silver, but the high quality in which our goods are supplied is the true secret of its continued popularity.