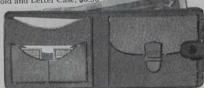

The articles are illustrated about one-fifth of their actual size.

O256613. Special Combination Bill Fold and Letter Case. The design is quite new. This case has three special compartments for bills and three pockets for notes, also card and ticket pockets. Made in England, in elk grain leather, specially for Canadian men. Size closed 4 x 7 inches. Is a splendid gift and very inexpensively priced at \$5.00

O256609. Combination Bill Fold and Change Purse, morocco lea-ther, very compact, \$4.00

O256610. Genuine English Morocco Bill Fold, two separate pockets for bills, also pockets for cards, stamps and car tickets, \$6.50

O256614. Bill Fold, genuine black seal leather pockets for cards, stamps, identification card and mica window, \$5.50

O256615. Three-fold Bill Fold, morocco grain,

O256617. Bill Book, goat seal, memo tablet, pencil and patent holding device for bills, cheques, etc. A useful gift for a man, \$7.50

O256618. Black pin seal leather Bill and Letter Case. Holds bills, letters, cards, car tickets and stamps, \$10.00