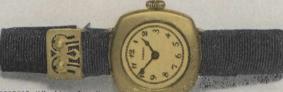

B229015. "Cushion shape" is the name by which this watch is known. It is neither square nor round, but is really a combination of the two shapes. The dial, you will notice, is exceptionally clear and readable, whilst the movement is our old reliable 15-jewel PICCADILLY. Price in 14-kt. gold. \$75.00