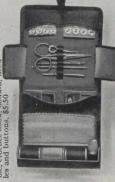

O247623. Handy Work Roll. Genuine leather, two spools, thimble, needles and pin hold-er, 354 x 134 inches, \$2.00

O247624. Lady's Visiting Card and Ticket Case. Beautifully-made case in brown velvet-finished leather, silk lined, \$2.00

O247625. Three-fold Bill Fold, morocco grain. Space for identification card, pockets for car tickets, stamps, etc., \$2.00

O247626. Spring-side Match Case, \$1.00

O247627. Laundry Kit in soft leather case. A boon to the lady traveller. Closed 3½ x 3 inches. \$1.75