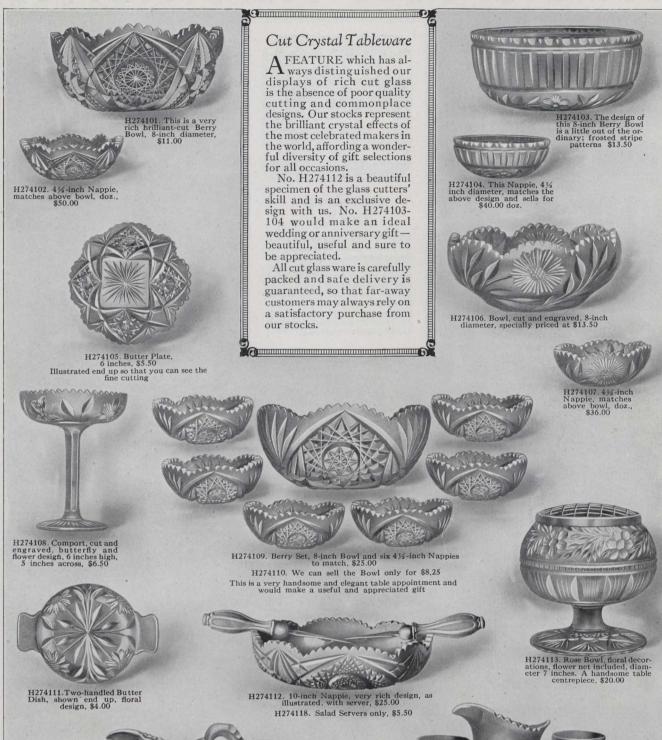

UT GLASS lends a richness and brilliancy to the dining table and is the pride of every housewife. All pieces shown in this book are cut by hand from the best imported blanks, affording a wonderful diversity of gift selections at moderate prices.

( )

H275102. Mayonnaise or Sauce Dish, floral pattern, fluted edge, \$7.75

H275104. Comport, very effective cutting, moderately priced at \$6.60

H275106. Bonbon Dish, diameter 5 inches, \$3.85

H275105. Bonbon or Olive Dish, 6 inches across, tilted to show cut, \$4.50

H275107. Water Set Carafe and six Tumblers to match. Very moderately priced at \$20.00 H275108. We can supply the Jug only for \$9.00

H275110. Vase, deep mitre-cut floral design, height 9 inches, \$10.00

H275112. Celery Dish, 11 inches long, massive weight, beautiful deep-cut pattern, \$8.25

H275113. Flower Vase, height 10 inches, \$15.50

H275109. Trumpet Vase, 10 inches high, in a very effective floral design, \$11.00

H275114. Sugar and Cream, extra heavy weight, per pair, \$7.25

H275115. Sugar and Cream, floral pattern, extra heavy weight, per pair, \$9.00