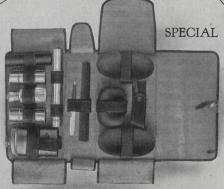

O258609. With a GILLETTE Safety Razor, \$25.00

O258615. Gentleman's High-grade Club Bag, black cow-hide leather, leather lined. This bag has leather corners, brass clips and lock, \$57.50

O258616.
Black cobra-grain
cow-hide leather Suit Case,
leather lined, fitted as illustrated,
with loop for safety razor. Two super
quality brass spring locks. Size 24 x 13 x 6½ ins., \$110.00
O258617. With GILLETTE Safety Razor, \$115.00