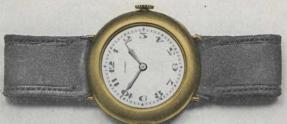

B230002. Here is a meat little watch in sterling silver, with silk ribbon and sterling silver fastener. The movement is our 15-jewel PICCADILLY, \$35.00

B230004. This watch is in sterling silver case, and although stouter than the others on the page, it has not the slightest sug-gestion of being clumsy. The movement is our 15-jewel Vernon, and is an excep-keeper, \$45.00