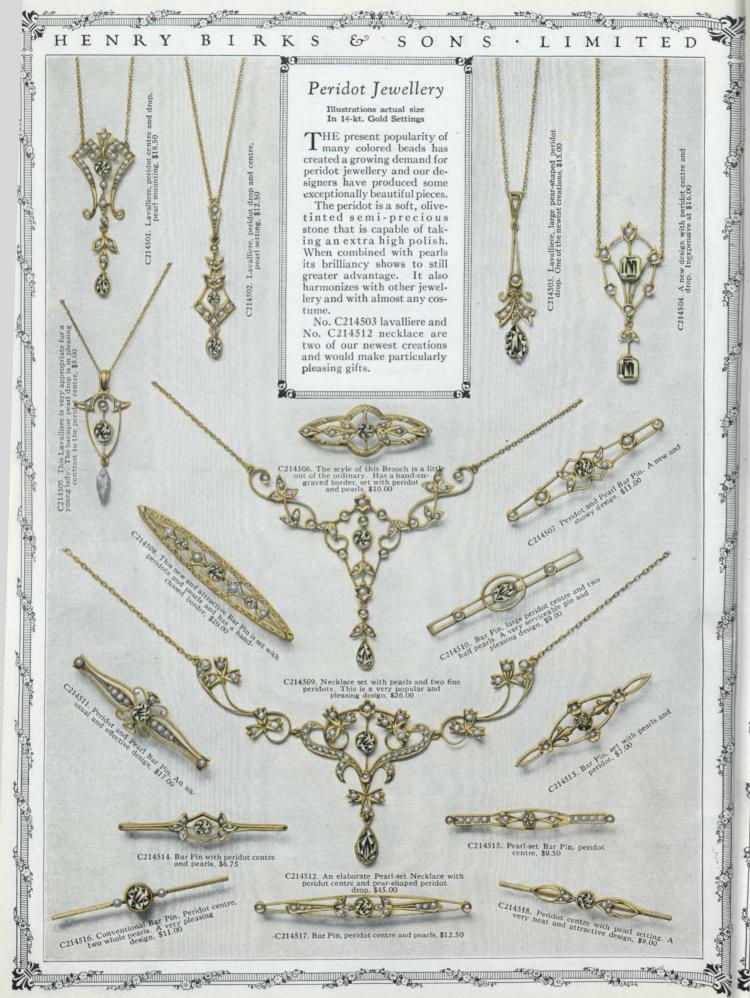

## LIMITED

G234701. Delecta Pearl Necklet, graduated pearls, length 22 inches, with 14-kt gold filigree clasp and presentation case, \$50.00

"Delecta" Pearl Necklaces

The necklaces on this page are composed of an exceptionally high grade of the Delecta pearl, beautifully matched and carefully graduated. These longer lengths are exceedingly popular and are only rivalled in beauty by the genuine Oriental. With each necklet is supplied a handsome presentation case.