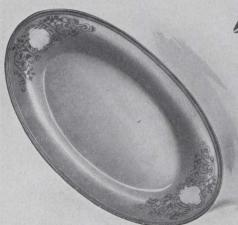

t very high prices—beauty of form being the chief characteristics rather than elaborate ornamentation.



## "EARLY ENGLISH" STERLING SILVER TEA SERVICE

E282801. Coffee Pot, capacity 2½ pints, \$100.00 E282802. Hot Water Kettle, \$185.00 E282803. Tea-Pot, capacity 2½ pints, \$95.00 E282804. Sugar, \$35.00 E282805. Cream, \$35.00 E282805. Massive Sterling Silver Tray, handengraved to match, length 22 inches, \$360.00

NG SILVER LEA SERVICE
E282807. Tea, Coffee, Cream and Sugar, on
mahogany tray, similar to No. E282815, \$280.00
E282808. Tea, Coffee, Hot Water Kettle, Cream
and Sugar, on mahogany tray, \$465.00
E282809. Waste Bowl (not illustrated), \$30.00
E282809. Wisher Bowl (not illustrated), \$30.00
E282810. Five pieces complete on Sterling Silver
Tray, as illustrated. Price \$810.00



E282811. Very handsome and massive sterling silver hand-engraved Bread Tray in the EARLY ENGLISH design, \$40.00



E282812. Sauce Boat in sterling silver, hand-engraved EARLY ENGLISH design, capacity 1/2 pint, \$38.00



E282813. Early English sterling silver hand-engraved Sandwich Plate. Diameter 9 inches, \$35.00



E282814. Hot Water Jug, hand-engraved, sterling silver, ebony handle, EARLY ENGLISH design, capacity 1½ pints, \$85.00





STERLING SILVER TEA SERVICE "TUDOR" DESIGN E282815. Tea Pot, capacity 2½ pints, \$80.00 E282816. Coffee Pot, 2½ pints, \$89.00 E282817. Cream Jug. \$33.00 E282818. Sugar Bowl, \$33.00

#### · LIMITE HENRY BIRKS 63 SO N S



E283801. Coffee Pot, 9 inches, \$98.00 E283802. Hot Water Kettle, stand and lamp, complete, \$172.00 E283803. Teapot, height 6 in