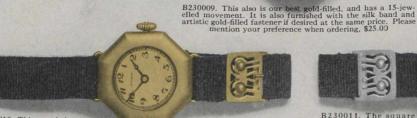

more easily read perhaps than

B230010. This watch is very similar to B230007 with the exception that a silk band and fastener take the place of the expansion bracelet. These bands have become very popular of late, being both comfortable and secure. The somewhat unusual octagonal shape of this watch commends it to many who prefer the out-of-the-ordinary.

Best gold-filled, \$40.00

B230012. When you look at this watch don't you just love it? That at least is the almost universal experience of those who view it in our show case. It is a perfect delight just to feel it. Unusual design with no sharp corners. In 14-kt. gold with our 15-jewelled PUCCADILLY movement, it really leaves nothing to be desired in a medium-priced watch, \$60.00