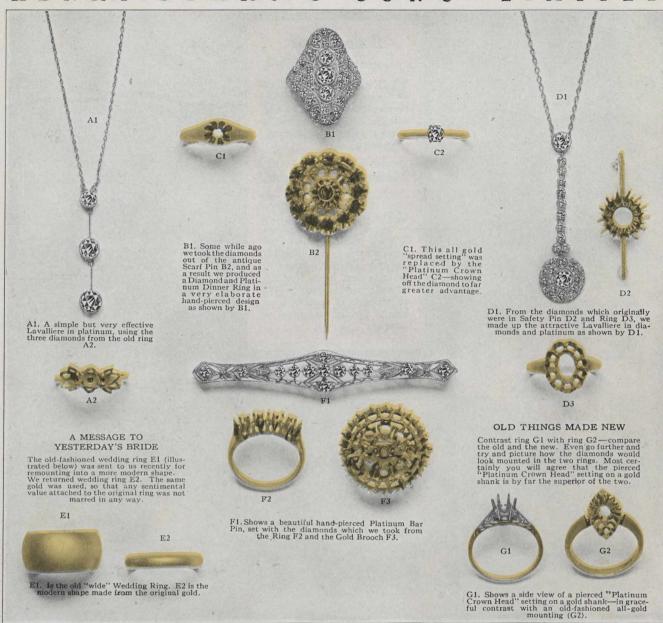

ttering in relief, \$375.00



N307319. Fraternal Roll of Honour in heavy bronze with flags in colors. It records the names of those who served as well as those who fell. Lettering in relief, flags in bronze or in colors. Size, 38 x 26 ins., \$325.00



N307320. Very effective solid bronze Memorial Tablet, with battalion crest. All lettering in relief. Size, 24 x 15 ins., \$125.00

Seven different styles of lettering are shown on this tab-let. Please specify your preference when ordering.



N307321. A very effective and handsomely designed Memorial Tablet in solid brass, mounted on an oak background. Size of oak, 36 x 25 ins; brass, 30 x 20 ins., \$135.00



N307318. Brass Memorial Tablet with oak frame. Frame, 23 x 17 ins; brass, 18 x 12 ins., \$60.00

#### HENRY BIRKS & SONS · LIMITED



# Old Jewellery Remodelled

# into New and Artistic Designs

THE illustrations above are interesting examples of the possibilities in remodelling old jewellery into fashionable and artistic designs. If you have any pieces of diamond jewellery of which you have grown tired, send them to us, and we will gladly submit designs and estimates for remounting. When remodelled, your old jewellery will have an added attractiveness by reason of the newer design, and at the same time the sentimental value which you place on them will be preserved.

Are Your Diamonds Secure in their Settings? Diamond jewellery should be examined periodically, as a loose claw or wornout setting, if neglected, may result in the loss of a stone which is worth many times more than the trifling cost of repair. We are glad