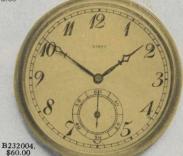

B232004. This is very similar to the preceding watch, only it is our best gold-filled case, and not quite so thin for the pocket, very com-fortable none-the-less. Price in best gold-filled, \$60.00

B232003. No illustration can do justice to this watch. As shown here, it looks much the same as many other watches. To prize it at its true value you must see it, handle it, and try it — a real aristocrat among watches. It is an extra thin model, 14-kt, gold case, so "comfy" for the pocket, whilst the movement is a 17-jewel adjusted, with Breguet hairspring, compensation balance, and patent regulator, etc. Price in 14-kt, gold. \$150.00