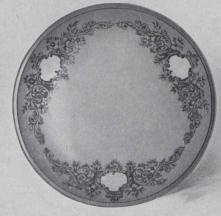

Kettle, \$185.00 E282803. Tea-Pot, capacity 2½ pints, \$95.00 E282804. Sugar, \$35.00 E282805. Cream, \$35.00 E282805. Massive Sterling Silver Tray, handengraved to match, length 22 inches, \$360.00

NG SILVER LEA SERVICE
E282807. Tea, Coffee, Cream and Sugar, on
mahogany tray, similar to No. E282815, \$280.00
E282808. Tea, Coffee, Hot Water Kettle, Cream
and Sugar, on mahogany tray, \$465.00
E282809. Waste Bowl (not illustrated), \$30.00
E282809. Wisher Bowl (not illustrated), \$30.00
E282810. Five pieces complete on Sterling Silver
Tray, as illustrated. Price \$810.00



E282811. Very handsome and massive sterling silver hand-engraved Bread Tray in the EARLY ENGLISH design, \$40.00



E282812. Sauce Boat in sterling silver, hand-engraved EARLY ENGLISH design, capacity 1/2 pint, \$38.00



E282813. Early English sterling silver hand-engraved Sandwich Plate. Diameter 9 inches, \$35.00



E282814. Hot Water Jug, hand-engraved, sterling silver, ebony handle, EARLY ENGLISH design, capacity 1½ pints, \$85.00





STERLING SILVER TEA SERVICE "TUDOR" DESIGN E282815. Tea Pot, capacity 2½ pints, \$80.00 E282816. Coffee Pot, 2½ pints, \$89.00 E282817. Cream Jug. \$33.00 E282818. Sugar Bowl, \$33.00

#### · LIMITE HENRY BIRKS 63 SO N S



E283801. Coffee Pot, 9 inches, \$98.00 E283802. Hot Water Kettle, stand and lamp, complete, \$172.00 E283803. Teapot, height 6 inches, \$92.00 E283804. Cream Jug, 3½ inches, \$39.00 E283805. Sugar Bowl, height 3½ inches, \$39.00

E283806. Silver-plated Tray, length 22 inches, \$80.00
E283807. TUDDER ENGRAVED Tea and Coffee Service in sterling silver