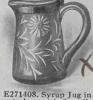

E271407. Pierced Silver-plated Butter Dish with Knife, glass lining, \$2.75

E271410. Fine Silver-plated Roll or Bread Tray pierced design. Length 13 inches, \$10.00

E271408. Syrup Jug in cut glass with fine silver-plated cover, \$3.50