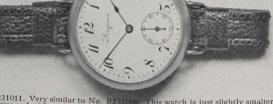

B231011. Very similar to No. B231008. This watch is just slightly smaller in size and without inside case. It is equally adapted for ladies' wear or for men engaged in light work. Price in sterling silver case, \$20.00