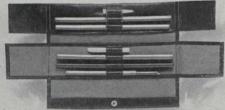

#### NR BIRKS 63 S N S I M E D 0 T

O258601. Travelling Case for a man. Contains two full size chony hair brushes, cloth brush, box for soap, tooth paste tube, perfume or hair tonic bottle, tube to take shaving brush and soap, nickel tooth brush tube, comb, metal mirror and loop for safety razor. Size closed 13½ x 7 inches. This is made of new leather fabric, \$30.00 O258602. With a Safety Razor.

O258603. Super quality Gentle-man's Dressing Case, black goat seal leather, leather lined. Contains natural ebony hair brush and cloth brush, comb, nickel-plated soap box, glass and nickel tooth brush tube and hair tonic or perfume bottle, tubes for shaving soap and shaving brush, metal mirror and loop for safety razor. Closed 9½ x Sins. \$32.50 O258604. With GILLETTE Safety Razor, \$37.50