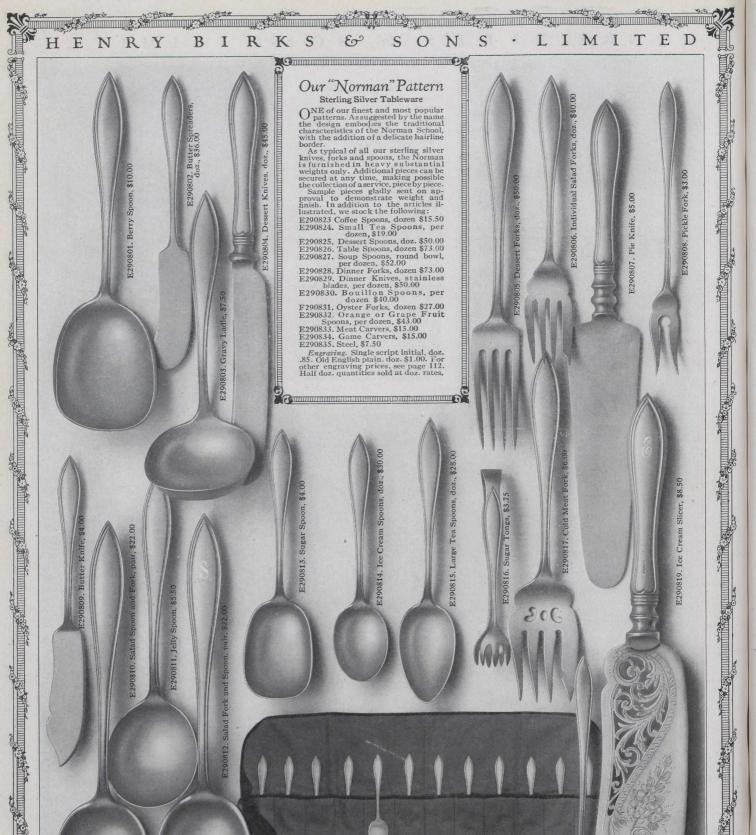

y priced, \$28.00



E28807. Two hand-pierced Almond Dishes, same design as No. C288803, \$7.50



E288808. Two Almond Dishes in attractive silk-lined presentation case. A well-appearing gift, and one that would be appreciated, \$5.50



E288809. Three-piece Queen Anne Five O'clock Tea Service. Tea pot holds one pint. This makes an exceptionally attractive gift and one that would be put into use every afternoon in the year, \$63.00



E288810. Two Napkin Rings, wreath design, in neat presentation case. Complete as shown, \$11.00



H288811. A pair of extra heavy Colonial Cut Glass Knife Rests, attractively cased, \$6.00



E288812. Hand-pierced footed Bonbon Dishes, 31/2-inch diameter, \$10.00



E288813. QUEEN ANNE Sugar and Cream, small size, in plush-lined presentation case, \$26.00





E290820. Twelve Small Tea Spoons in flannel roll, \$19.00 E290821. Six Small Tea Spoons in flannel roll, \$9.50

E290818. Mayonnaise Ladle, \$4.50







#### HENRY BIRKS 623 SONS · LIMITED

## Fine Presentation Chests

HE HANDSOME chests in which our silverware is contained are made by skilled cabinet makers in our own workshop. The wood is carefully selected, thoroughly seasoned mahogany or oak, constituting not only a worthy compartment for the silver but a handsome furnishing.

LIST OF CONTENTS CABINET No. 1



## CABINET No. 1

SAXON PATTERN E294801. Heavy weight, \$164.00 E294802. Extra heavy weight, \$185.00

OLD ENGLISH PATTERN E294803. Extra heavy weight, \$209.00

NORMAN PATTERN E294804. Heavy weight, \$200.00 GEORGIAN PLAIN E294805. Extra heavy weight, \$214.00 CHANTILLY PATTE