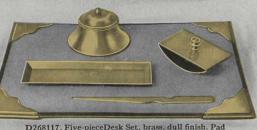

D268117. Five-pieceDesk Set, brass, dull finish. Pad measures 12 x 16 ins., \$15.00

D268119. Book Rack, statuary bronze, extending to 24 ins., \$5.50

D268120. Desk Lamp, bronze finish, adjust-able shape. Price \$11.00