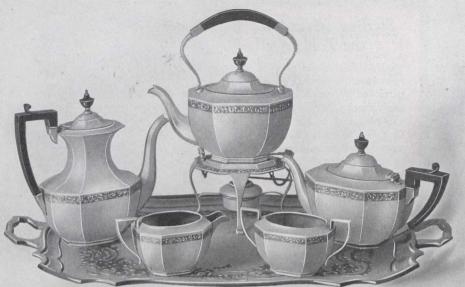

## Presentation Silver

DESIGNERS in English silver, dating from the reign of William and Mary, dropped the former very florid designs and articles were made much more severe and simple, thus giving us a foretaste of the OTHER ANNE period.

QUEEN ANNE period. Early eighteenth century silver is noted for its purity and simplicity of design. In those days the quantity of silver manufactured was very large,

manufactured was very large, far exceeding that of any former time and the beauty and gracefulness of the designs were far superior to any that had been produced up to then. The tea services illustrated on these pages follow the best traditions of this period, the designs of which have never been excelled. The silver manufactured during that period is much sought after to-day at very high prices—beauty of form being the chief characteristics rather than elaborate ornamentation.

## "EARLY ENGLISH" STERLING SILVER TEA SERVICE

E282801. Coffee Pot, capacity 2½ pints, \$100.00 E282802. Hot Water Kettle, \$185.00 E282803. Tea-Pot, capacity 2½ pints, \$95.00 E282804. Sugar, \$35.00 E282805. Cream, \$35.00 E282805. Massive Sterling Silver Tray, handengraved to match, length 22 inches, \$360.00