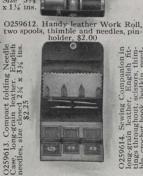

O247623. Handy Work Roll. Genuine leather, two spools, thimble, needles and pin hold-er, 354 x 134 inches, \$2.00

O247624. Lady's Visiting Card and Ticket Case. Beautifully-made case in brown velvet-finished leather, silk lined, \$2.00