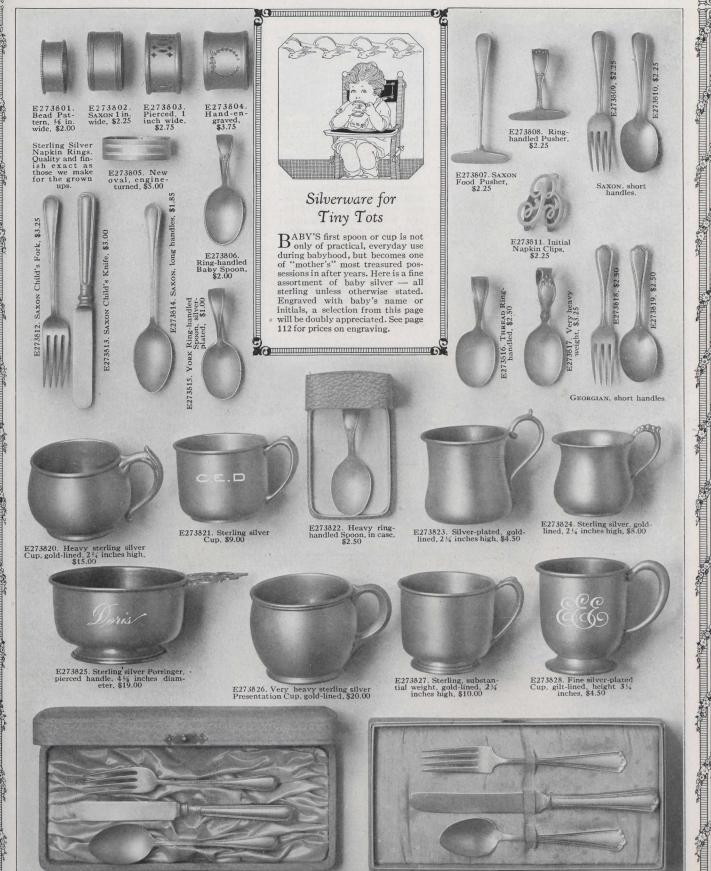

#### K 63 HE NRY B I R S S N LIMI T E

E273829. Sterling silver Knife, Fork and Spoon Set, in attractive imitation leather case, \$10.00

E273830. A good serviceable silver-plated Set in padded cardboard box. Very moderately priced at \$3.50