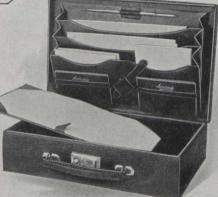

#### NR BIRKS 63 S N S I M E D 0 T

O258601. Travelling Case for a man. Contains two full size chony hair brushes, cloth brush, box for soap, tooth paste tube, perfume or hair tonic bottle, tube to take shaving brush and soap, nickel tooth brush tube, comb, metal mirror and loop for safety razor. Size closed 13½ x 7 inches. This is made of new leather fabric, \$30.00 O258602. With a Safety Razor.

O258603. Super quality Gentle-man's Dressing Case, black goat seal leather, leather lined. Contains natural ebony hair brush and cloth brush, comb, nickel-plated soap box, glass and nickel tooth brush tube and hair tonic or perfume bottle, tubes for shaving soap and shaving brush, metal mirror and loop for safety razor. Closed 9½ x Sins. \$32.50 O258604. With GILLETTE Safety Razor, \$37.50

O258607. Brush and Comb Set, fine soft leather, moire lined, pair of hair brushes, cloth brush, comb, tooth brush and guard. Size 7 x 6½ x 13¼ inches closed, \$13.50

Useful Gifts for

VERY article on this page EVERY article on the polymer has been selected with the idea of usefulness in mind and, as well as being practical, each one will last through years of hard service.

They are just the things for the man for whom it is hard to select gifts.

3 .....

O258605. Man's Dressing Case, solid English tan hide leather fitted with high grade ebony hair brush, glass and nickel tooth brush tube, nickel shaving soap tube, turn-back shaving brush, soap box, comb, file, tweezers and leather-covered mirror. Has loop for safety razor, O258606. With

O258606. With a GILLETTE Safety Razor, \$25.00

O258610. Man's Travelling Case. Seal grain leather. Complete assortment of fittings, as illustrated, tab at end for hanging. Size closed, 7 x 4½ x 4 inches, \$25.00

O258608. Gentleman's Dressing Roll. Contains two ebony hair brushes, comb, soap box, tooth paste tube, nickel-plated tooth brush tube and tubes to take shaving soap and shaving brush, perfume bottle, tin of taleum powder and metal mirror, nall file. This case is made of the new leather fabric and looks and wears even better than leather. Size closed 10 x 6 x 3 inches, \$20.00

O258609. With a GILLETTE Safety Razor, \$25.00

O258615. Gentleman's High-grade Club Bag, black cow-hide leather, leather lined. This bag has leather corners, brass clips and lock, \$57.50

O258616.
Black cobra-grain
cow-hide leather Suit Case,
leather lined, fitted as illustrated,
with loop for safety razor. Two super
quality brass spring locks. Size 24 x 13 x 6½ ins., \$110.00
O258617. With GILLETTE Safety Razor, \$115.00

O258614. With GILLETTE Safety Razor, \$20.00

O258618. Black cobra-grain cow-hide leather Club Bag. fitted as illustrated. Has loop for safety razor, 18 inches long by 12 inches deep, \$87.50