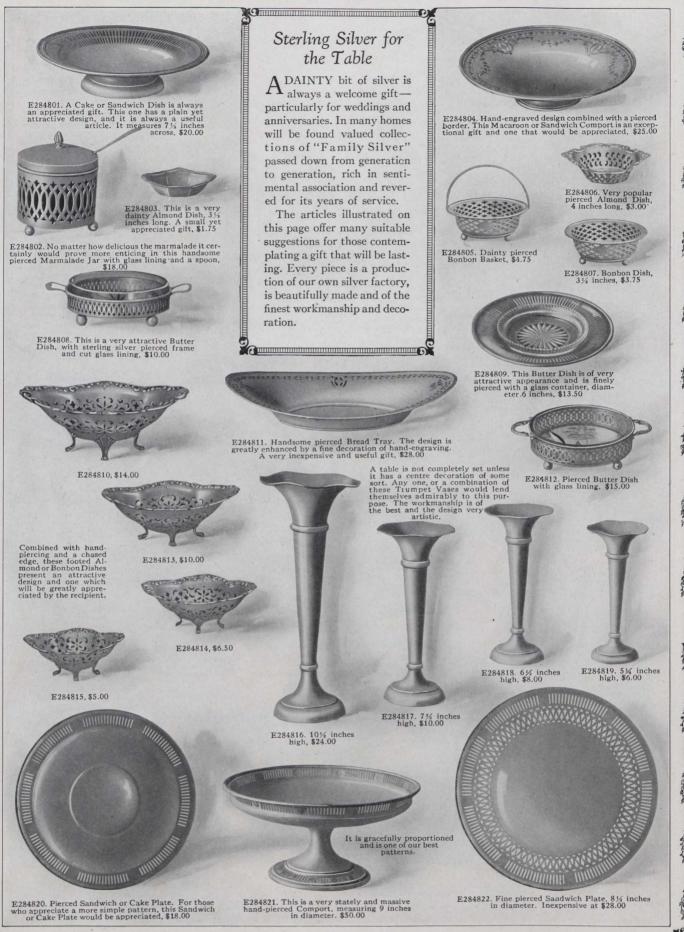

## Inexpensive Gifts

F YOU feel that you I do not care to spend very much, and yet want to give something that is distinctive and artistic, you will find a number of useful suggestions on this page.

All of these gifts have been specially selected and, although the prices are very low, there is no sacrifice of either high quality or fine workmanship. Each and every article is fully up to our standard and is covered by our guarantee.

E271407. Pierced Silver-plated Butter Dish with Knife, glass lining, \$2.75

E271410. Fine Silver-plated Roll or Bread Tray pierced design. Length 13 inches, \$10.00

E271408. Syrup Jug in cut glass with fine silver-plated cover, \$3.50

E271409. Covered Butter Dish, pierced silver plate, glass lining, \$6.00

H271117. Polished Brass Kettle, \$7.00

H271416. Silver-plated Tea Strainer and Stand, \$2.50

E271418. Mayonnaise Bowl and Spoon in fine silver plate, glass lining, \$5.50

Samp.

E271414. Fine Silver-plated Trumpet Vase, 6½ inches high, \$2.50

E271420. Fine Silver-plated Pierced Comport. Diameter 51/4 inches, \$6.00

H271115. Fine Cut-glass Berry Bowl. 8 inches diameter. \$8.25

H271421. Fine Polished Brass Candlesticks, \$6.00

J271122. Small One-day Bedroom Clock, mahogany case, 2-inch porcelain dial, height 4½ inches, width 6½ inches, \$8.00

E271423. Fine Silver-plated Teapot Stand with asbestos mat lining, \$3.00

E271424. Sandwich or Cake Plate, fine pierced hard metal silver plate. Diameter 10 inches, \$7.50

H271425. Book-Ends, bronze finish. These consoles are very substantially weighted and will prove a boon to the book lover, \$6.00