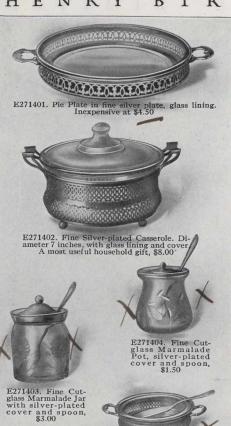

E271407. Pierced Silver-plated Butter Dish with Knife, glass lining, \$2.75

E271410. Fine Silver-plated Roll or Bread Tray pierced design. Length 13 inches, \$10.00

E271408. Syrup Jug in cut glass with fine silver-plated cover, \$3.50

E271409. Covered Butter Dish, pierced silver plate, glass lining, \$6.00

H271117. Polished Brass Kettle, \$7.00

H271416. Silver-plated Tea Strainer and Stand, \$2.50

E271418. Mayonnaise Bowl and Spoon in fine silver plate, glass lining, \$5.50

Samp.

E271414. Fine Silver-plated Trumpet Vase, 6½ inches high, \$2.50

E271420. Fine Silver-plated Pierced Comport. Diameter 51/4 inches, \$6.00

H271115. Fine Cut-glass Berry Bowl. 8 inches diameter. \$8.25