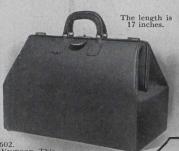

#### HENR Y B I R K S SO N S L IMI T E

O264601. THE FITTED WINDSOR Lady's Travelling Bag. Fine quality black cobra grain leather, silk lined with ivory fittings, as illustrated. Length 17 inches, \$75.00

O264602.
The Windson. This is the same bag as the one immediately above, but comes to you without the fittings. It has two handles, brass lock and slides, \$57.50

O264606. Lady's Travelling Dressing Case. Fine black goat skin leather, silk lined. Fitted as illustrated with handle for carrying, light weight. Size closed 9½ x 8½ inches, \$40.00