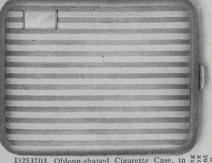

#### HENRY BIRKS 63 SONS ·LIMITED

D253701. New oblong-shaped Cigarette Case, sterling silver, of substantial weight. A favorite presentation model. Holds 10 cigarettes, \$21.00

Match Boxes Cigarette Cases, &c.

In Sterling Silver

AN YOU think of anything that CAN YOU think of anything that would afford more pleasure to the man who smokes than a selection from this page? These cases are made in our own workshops—an assurance that the quality is all that can be desired. They are all of extra heavy weight sterling silver. For engraving prices see page 112.