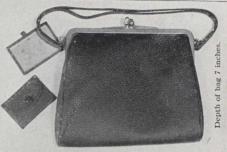

New Bags and Purses

A BAG always pleases a woman and it is, therefore, a gift that never fails to command appreciation.

No. O261606, illustrated just below, is an importation from Paris. The material is black silk, mounted with steel beads. This is a very fine design at a moderate price.

O261604. Black Leather Shopping Bag, English make, fitted with purse and mirror. Length of frame 8 inches, \$7.50

O261605. Here is a beautiful \$15.00 Bag, made of real soft morocco. Depth of bag 8 inches, \$15.00