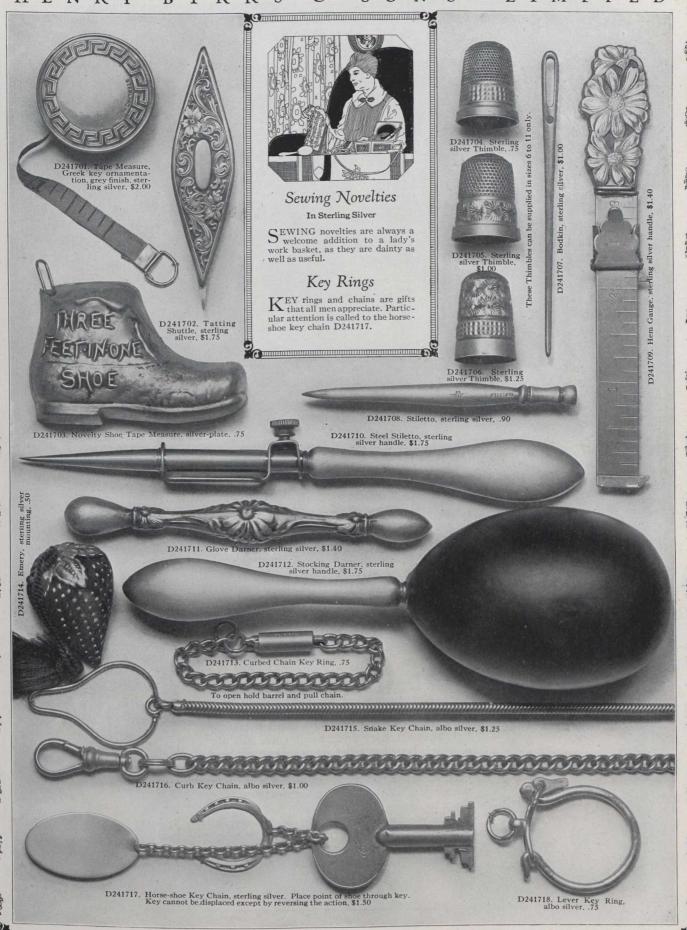

d border, \$1.65

with \$1.00

gold-filled and pearl, \$

Pin,

G238713.



G238709. Sterling Silver Cuff Links, loose connections, \$1,00



G238710. Gold-filled Cuff Links, stiff connections, \$1.50









G238712. Gold-filled Tie Clip, \$1.00



G238718. Scarf Pin, dainty lace sign, platinum finish with amethyst, \$1.75 imitat \$2.00 Pin, Scarf G238719. G238721. Gold-filled Cuff Links, thread border, loose connections, \$2.50

B238722. Gold-filled Pocket-to-Pocket Chain, 14 inches long, popular model, \$5.00

Gold-filled Pocket-to-Pocket Chain, \$5,00

B238725. Gold-filled Curb Chain, single length. Complete with bar and drop, \$4.75

B238727. Gold-filled Curb Chain, double length, \$5.75 Complete with bar and drop.

# HENRY BIRKS & SONS · LIMITED





# HENRY BIRKS & SONS · LIMITED













#### H E N R RKS 8 Y B I S N S LIMI





Gifts at \$2.00 and under

ALL THE articles on this page are priced at \$2.00 or less. In spite of the low cost every one is of just as high quality and possesses just as much distinctiveness as the more expensive gift.

O247617. Purse Bag for the kiddies. \$1,25



D247711. Ash Tray with eig-arette extinguisher, silver-plated, \$2.25



E247414. Cut-glass Mustard with silver-plated cover and spoon, \$1.50

E247415. Dainty little Almond Dish, silver-plate, length 37% inches, \$1.25 D247816. Silver-plated EVERSHARP Pencil.



E247413. Silver-plated Tea Strainer, \$1.50 E247819. Pierced silver Lemon or Olive Fork, \$1.35



D247720. GEM Safety Razor. Complete with stropping attachment, \$1.25



O247621. You will never have a hole in your