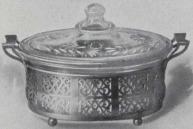

301414. Sugar Bowl. \$16.50 E301416. Cream Jug. \$12.00 E301416. Mahogany Inlaid Tray, glass bottom, \$13.50 E301418. Hot Water Kettle, \$55.00

E301419. Fine Mahogany Inlaid Tray, 25 inches long. Silver-plated handles. As a gift, a tea tray is very appropriate, It is something which the recipient takes a great deal of delight in, and which can be put into use on almost every social, as well as other occasions. The two trays we illustrate on this page are of finest quality and workmanship. This one is priced at \$11.00

E301420. Fine Mahogany Tray inlaid, 25 inches long, glass-covered bottom, silver-plated handles, \$13.50

#### B IRKS 63 LIMITE HENR S N S 0 Q......



E302401. Round Casserole in fine pierced silver-plate, "Pyrex" glass lining, cut glass cover, diameter 8 inches, \$11.00



E302403. Oval Casserole, fine pierced silver-plate, decorated glass cover, same design as above, 8 inches diameter, "Pyrex" lining, \$11.00





Gifts in Fine Silverplated Ware

OFTENTIMES some household necessity of particular worth will be more appreciated than anything else you might give. The casseroles and pie plates, illustrated on this page, have transparent, removable, fire-proof glass linings. They are serviceable, sanitary, easy to keep clean and insure best cooking results. The flower basket, fern dish, candlestick, bread tray and sugar and cream are other pleasing, inexpensively-priced gift suggestions.



E302402. This Fern Dish makes a very nice table centre and has a removable lining. Diameter 7 inches, \$8.00

E302404. Fine pierced silver-plated fireproof Pie Plate, glass