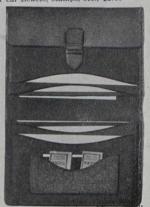

## Manicure Sets and Work Baskets

THE MANICURE sets we are showing this year are of exceptionally high quality. The workmanship and materials are both good and the design of the case and fittingsleaves nothing to be desired. Our special manicure set O259-608, illustrated below, is priced at sixteendollarsandfiftycents. Theset is of particularly fine workmanship and very complete. It makesa tasteful gift that is just enough out of the ordinary to ensure appreciation.

O259606. Genuine leather Manicure Case, satin lined, fitted with ivory instruments, as illustrated, steel scissors. Size closed,  $5\frac{1}{2} \times 3$  inches, \$5.50

O259608. Genuine leather Manicure Case, satin lined. This case contains 18 pieces, as illustrated, with solid ivory handles. The best value we have ever produced. Size closed 8 x 3¾ ins., \$16.50

O259609. Twelve-piece Manicure Set, embossed leather case, satin lined. The ivory handles on this set are very effective, making it an artistic as well as useful grit. Size closed 7 x 3½ ins., \$11.00

O259610. SUNRAY Work Basket, fitted as illustrated, gold-plated handled scissors, sterling silver thimble, spools, crochet hook, needles and pin cushion, lock and key. Size 10 x 8½ x 3½ ins., \$16.50

O259 pocket Set, n file, n emer

O259611. This is the Attache Box, straight grain, lined with silk and velvet, pearl-handled instruments, scissors, six spools, measure, buttoner, sterling silver thimble, wool, needles, etc. \$10.50

English fit-issors, thim-odkin, need-