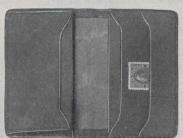

O263601. Beautiful velvet-finish tan leather Card and Ticket Case for a man. Fits the vest pocket, \$1.50

in

ACH article on this page is a gift that a man will use and appreciate. They are all made of the finest materials and are extremely durable.