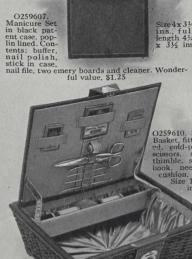

O259605. Fine leather Manicure Case, satin lined, fitted with best ivory handles, nail file, cuticle knife, hoof stick, steel manicure scissors, tweezer and cleaner. Size  $6\frac{1}{2} \times 3\frac{1}{2}$  ins., \$7.50

O259610. SUNRAY Work Basket, fitted as illustrated, gold-plated handled scissors, sterling silver thimble, spools, crochet hook, needles and pin cushion, lock and key. Size 10 x 8½ x 3½ ins., \$16.50

O259 pocket Set, n file, n emer