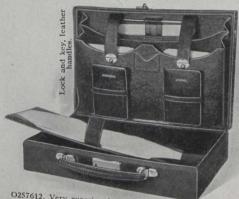

O257612. Very superior Attaché Writing Case: pebblegrain morocco, leather lined, fitted with two note books, paper knife, pen and blotting book with gussetted pockets for paper and envelopes. Closed 8 x 3 ins., \$20.00

## Writing Accessories and Photo Frames

In Imported Leather

HIS page shows some I very attractive gift articles in English leather. Writing cases are almost indispensable to travellers, while address books and note books always prove themselves very useful. Pencil case O257609 is of exceptionally sturdy construction and will stand up to the hard usage of school.