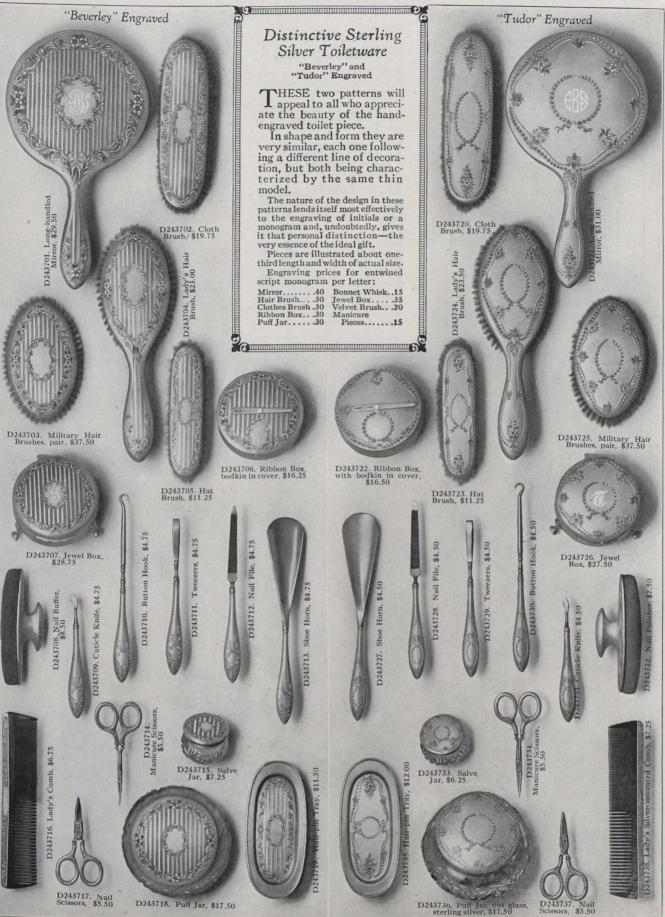

rder, \$1.65

with \$1.00

gold-filled and pearl, \$

Pin,

G238713.



G238709. Sterling Silver Cuff Links, loose connections, \$1,00



G238710. Gold-filled Cuff Links, stiff connections, \$1.50









G238712. Gold-filled Tie Clip, \$1.00



G238718. Scarf Pin, dainty lace sign, platinum finish with amethyst, \$1.75 imitat \$2.00 Pin, Scarf G238719. G238721. Gold-filled Cuff Links, thread border, loose connections, \$2.50

B238722. Gold-filled Pocket-to-Pocket Chain, 14 inches long, popular model, \$5.00

Gold-filled Pocket-to-Pocket Chain, \$5,00

B238725. Gold-filled Curb Chain, single length. Complete with bar and drop, \$4.75

B238727. Gold-filled Curb Chain, double length, \$5.75 Complete with bar and drop.

# HENRY BIRKS & SONS · LIMITED





# HENRY BIRKS & SONS · LIMITED













#### H E N R RKS 8 Y B I S N S LIMI





Gifts at \$2.00 and under

ALL THE articles on this page are priced at \$2.00 or less. In spite of the low cost every one is of just as high quality and possesses just as much distinctiveness as the more expensive gift.

O247617. Purse Bag for the kiddies. \$1,25



D247711. Ash Tray with eig-arette extinguisher, silver-plated, \$2.25



E247414. Cut-glass Mustard with silver-plated cover and spoon, \$1.50

E247415. Dainty little Almond Dish, silver-plate, length 37% inches, \$1.25 D247816. Silver-plated EVERSHARP Pencil.



E247413. Silver-plated Tea Strainer, \$1.50 E247819. Pierced silver Lemon or Olive Fork, \$1.35



D247720. GEM Safety Razor. Complete with stropping attachment, \$1.25



O247621. You will never have a hole in your pock