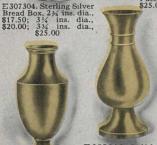

and brass articles required for Church use and will gladly send photographs of other designs not illustrated upon request.

#### Memorial Tablets and Rolls of Honour

SPECIAL designs for Memorial Tablets or Rolls of Honour in either bronze or brass sent on receipt of wording and probable amount to be expended. Such illustrated are intended merely to give an estimate of cost with an idea of the different types of designs.

9



E307306. Glass Cruet, silver mounted stop-per, height 6½ ins., \$4.00; 8½ ins., \$6.50



E 307307. Glass Cruet, silver mounted top, height 6½ ins., \$4.50; engraved I.H.S., \$5.50



E 307308. All Glass Cruet, en-graved I. H. S. \$3.50; plain, \$2.00







E 307311. Ster-ling Silver Chal-ice, 6 ins. high, \$100.00; 6 ½ ins. high, \$120.00; 8 ins.high, \$150.00





E 307313. Solid Brass Vase, 6 ins. high, \$3.00; 7½ ins. high, \$4.00; 9 ins. high, \$6.50; 12 ins. high, \$10.00



E307314. Solid Brass Vase, engraved I.H.S., \$8.50; plain, \$7.25



E.307315. Solid Brass Alms Bason, engraved centre and text on rim, 10 ins. dia., \$13.50; 12 ins. dia., \$16.50; 15 ins. dia., \$30.00



E 307316. Solid Brass Altar Desk, pierced corners and engraved centre, top  $12 \times 9$  ins, \$20.00. The same only plain. (Not pierced or engraved), \$17.50



N307317. Exceptionally handsome solid bronze Memorial Tablet, 38 x 28¼ ins., all lettering in relief, \$375.00



N307319. Fraternal Roll of Honour in heavy bronze with flags in colors. It records the names of those who served as well as those who fell. Lettering in relief, flags in bronze or in colors. Size,