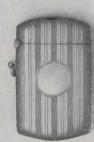

#### HENRY BIRKS 63 SONS ·LIMITED

D253701. New oblong-shaped Cigarette Case, sterling silver, of substantial weight. A favorite presentation model. Holds 10 cigarettes, \$21.00

Match Boxes Cigarette Cases, &c.

In Sterling Silver

AN YOU think of anything that CAN YOU think of anything that would afford more pleasure to the man who smokes than a selection from this page? These cases are made in our own workshops—an assurance that the quality is all that can be desired. They are all of extra heavy weight sterling silver. For engraving prices see page 112.