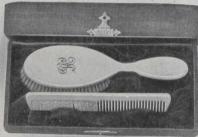

D251704. Hair Brush, Comb and Mirror, \$27.75
Without monogram, \$25.25
This is a very popular set, especially moderate in cost. There are some very attractive sets in hand-painted ivory which are not illustrated on this page, but of which we shall be glad to tell you upon receipt of your incuiry. The decoration is hand-applied by a special process which renders the colour permanent and, of course, very materially enhances the appearance.