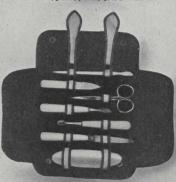

## Manicure Sets and Work Baskets

THE MANICURE sets we are showing this year are of exceptionally high quality. The workmanship and materials are both good and the design of the case and fittingsleaves nothing to be desired. Our special manicure set O259-608, illustrated below, is priced at sixteendollarsandfiftycents. Theset is of particularly fine workmanship and very complete. It makesa tasteful gift that is just enough out of the ordinary to ensure appreciation.

O259609. Twelve-piece Manicure Set, embossed leather case, satin lined. The ivory handles on this set are very effective, making it an artistic as well as useful grit. Size closed 7 x 3½ ins., \$11.00