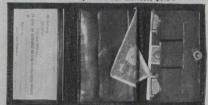

one meets smokes more or less.
Our "special" on this page
is a combination bill fold and letter case - an article many a man longs for. The design is quite new and we feel sure will prove a great favorite.

The articles are illustrated about one-fifth of their actual size.

O256613. Special Combination Bill Fold and Letter Case. The design is quite new. This case has three special compartments for bills and three pockets for notes, also card and ticket pockets. Made in England, in elk grain leather, specially for Canadian men. Size closed 4 x 7 inches. Is a splendid gift and very inexpensively priced at \$5.00