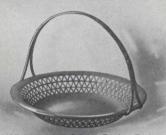

ful design. Inexpensively priced at \$24.00



E300411. Four-piece QUEEN ANNE Tea Service. Complete on mahogany tray, as, illustrated, \$75.00 E300412. Tea-pot, Sugar and Cream only on tray, \$50.00



E300413. Fine silver-plated Flower Basket in a pierced design, \$20.00



E300414. Well and Tree Platter, 20 inches long. A most handsome gift for the mistress of the house, \$40.00



E300416. Coffee Pot, \$33.00 E300417. Tea Pot, \$30.00 E300418. Hot Water Kettle, \$60.00

Pieces are priced individually as follows:
2 Pot, \$33.00 E300419, Cream Jug, \$13.50 E300420. Sugar Bowl, \$13.50 E300421. Tray, engraved design, 22 inches long, \$45.00



E301401. Fine silver-plate Cake or Sandwich Basket, 8½ inches across with movable handle. This design is very popular and is hand-pierced, \$11.00



E301403. Silver-plate Cake or Bonbon Basket, diameter 7 inches. Attractive hand-pierced design, \$5.00

## Gifts in Fine Silverplate

THE kind of gifts which please housekeepers—ornamental, serviceable, appropriate—always a safe choice for weddings, anniversaries and other occasions when a gift for home use is in order.

We guarantee our silverplate in quality, durability and general finish—to be the best that can be produced anywhere.

The tea services shown on this page would make exceedingly handsome gifts, particularly the beautifully engraved Old English set.

The mahogany trays at the bottom of the page are also popular gift selections. No. E301419 is a fine inlaid tray that would be highly prized by any bride or housekeeper because of its great convenience for social and every day