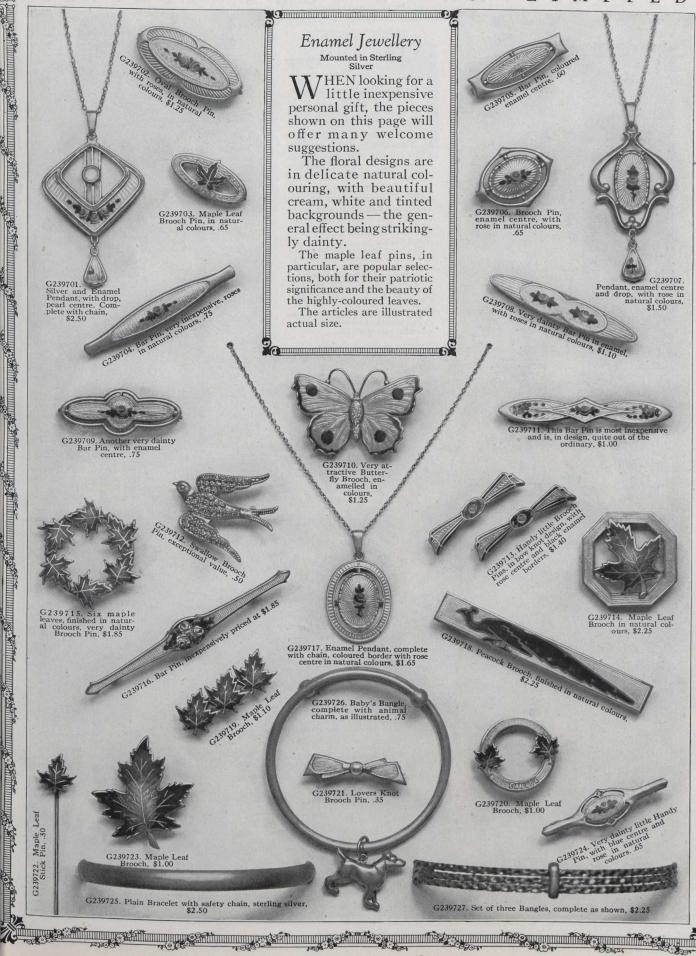

## LIMITED

G234701. Delecta Pearl Necklet, graduated pearls, length 22 inches, with 14-kt gold filigree clasp and presentation case, \$50.00

"Delecta" Pearl Necklaces

The necklaces on this page are composed of an exceptionally high grade of the Delecta pearl, beautifully matched and carefully graduated. These longer lengths are exceedingly popular and are only rivalled in beauty by the genuine Oriental. With each necklet is supplied a handsome presentation case.