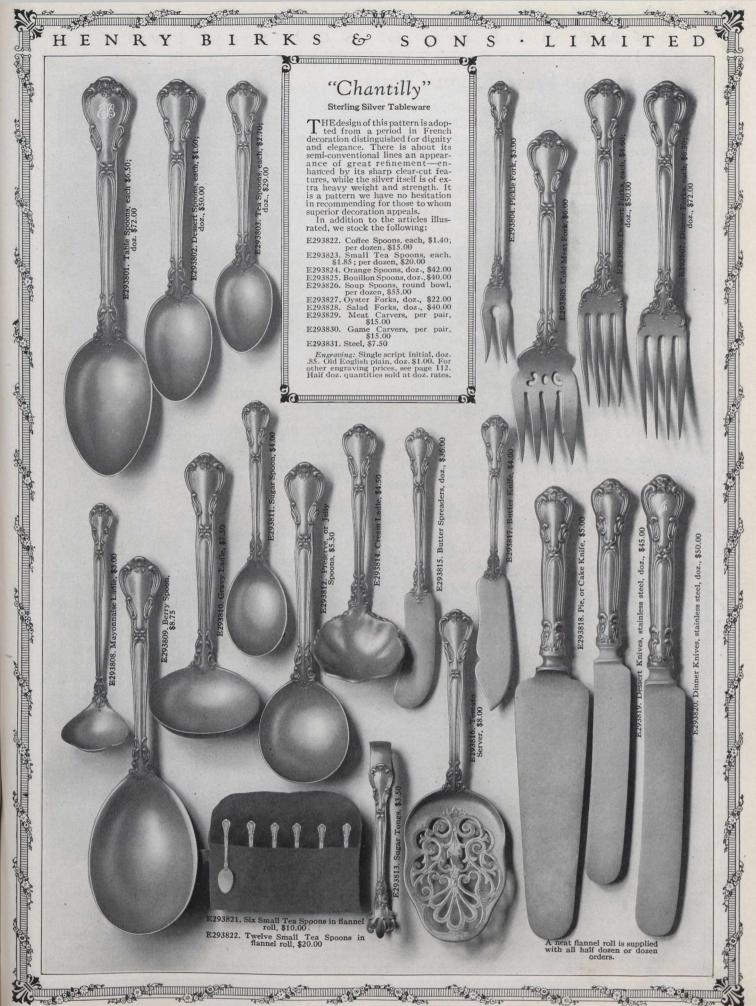

sentation case. A well-appearing gift, and one that would be appreciated, \$5.50



E288809. Three-piece Queen Anne Five O'clock Tea Service. Tea pot holds one pint. This makes an exceptionally attractive gift and one that would be put into use every afternoon in the year, \$63.00



E288810. Two Napkin Rings, wreath design, in neat presentation case. Complete as shown, \$11.00



H288811. A pair of extra heavy Colonial Cut Glass Knife Rests, attractively cased, \$6.00



E288812. Hand-pierced footed Bonbon Dishes, 31/2-inch diameter, \$10.00



E288813. QUEEN ANNE Sugar and Cream, small size, in plush-lined presentation case, \$26.00





E290820. Twelve Small Tea Spoons in flannel roll, \$19.00 E290821. Six Small Tea Spoons in flannel roll, \$9.50

E290818. Mayonnaise Ladle, \$4.50







#### HENRY BIRKS 623 SONS · LIMITED

## Fine Presentation Chests

HE HANDSOME chests in which our silverware is contained are made by skilled cabinet makers in our own workshop. The wood is carefully selected, thoroughly seasoned mahogany or oak, constituting not only a worthy compartment for the silver but a handsome furnishing.

LIST OF CONTENTS CABINET No. 1



## CABINET No. 1

SAXON PATTERN E294801. Heavy weight, \$164.00 E294802. Extra heavy weight, \$185.00

OLD ENGLISH PATTERN E294803. Extra heavy weight, \$209.00

NORMAN PATTERN E294804. Heavy weight, \$200.00 GEORGIAN PLAIN E294805. Extra heavy weight, \$214.00 CHANTILLY PATTERN E294806. Extra heavy weight, \$198.00

This cabinet is supplied with white-handled stainless steel cutlery.

LIST OF CONTENTS CABINET No. 2

Cabinet No