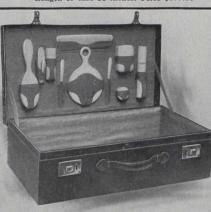

O264609.
THE ABERDEEN
Lady's Fitted Suit
Case in medium long grain cowhide with silk
lining. Fittings: ivory hair brush, cloth brush,
mirror, soap box, tubes for tooth brush, tooth
paste and talcum, pomade box, nail file, button
hook, cuticle knife, nail polisher and scissors. 22
inches long, \$115.00

O264610. The Grosvenor Lady's Fitted Suit Case, Black cobra grain leather, silk lined, fittings: ivory mirror, hair brush, tooth paste tube, tooth brush tube, soap box, salve box, nail polisher, comb, file and button hook. 22 inches long, \$75.00

O264608. Lady's Travelling Case. Black long grain leather, silk lined, fitted as illustration. Size closed 9¼ x 7 inches, \$22,50

O264611. THE CAVENDISH Lady's Presentation Suit Case. This case is of superior quality cobra grain goat skin, silk lined, fitted with shell colored tollet articles, as illustrated. Has two gathered silk end pockets, two brass locks and keys with strong handle. Length of case 22 inches. One of our finest, \$150.00