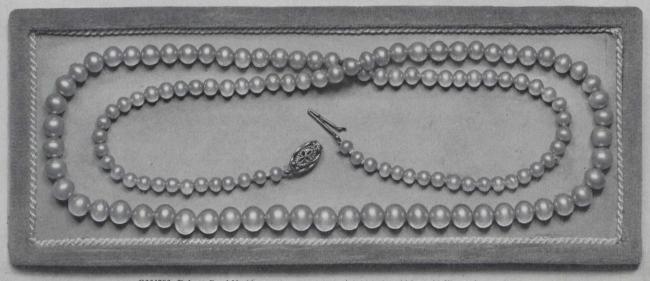

## LIMITED

G234701. Delecta Pearl Necklet, graduated pearls, length 22 inches, with 14-kt gold filigree clasp and presentation case, \$50.00

"Delecta" Pearl Necklaces

The necklaces on this page are composed of an exceptionally high grade of the Delecta pearl, beautifully matched and carefully graduated. These longer lengths are exceedingly popular and are only rivalled in beauty by the genuine Oriental. With each necklet is supplied a handsome presentation case.