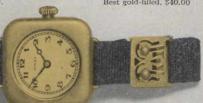

more easily read perhaps than

B230010. This watch is very similar to B230007 with the exception that a silk band and fastener take the place of the expansion bracelet. These bands have become very popular of late, being both comfortable and secure. The somewhat unusual octagonal shape of this watch commends it to many who prefer the out-of-the-ordinary.

Best gold-filled, \$40.00

B230012. When you look at this watch don't you just love it? That at least is the almost universal experience of those who view it in our show case. It is a perfect delight just to feel it. Unusual design with no sharp corners. In 14-kt. gold with our 15-jewelled PUCCADILLY movement, it really leaves nothing to be desired in a medium-priced watch, \$60.00