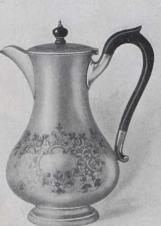

m, \$35.00 E282805. Massive Sterling Silver Tray, handengraved to match, length 22 inches, \$360.00

NG SILVER LEA SERVICE
E282807. Tea, Coffee, Cream and Sugar, on
mahogany tray, similar to No. E282815, \$280.00
E282808. Tea, Coffee, Hot Water Kettle, Cream
and Sugar, on mahogany tray, \$465.00
E282809. Waste Bowl (not illustrated), \$30.00
E282809. Wisher Bowl (not illustrated), \$30.00
E282810. Five pieces complete on Sterling Silver
Tray, as illustrated. Price \$810.00



E282811. Very handsome and massive sterling silver hand-engraved Bread Tray in the EARLY ENGLISH design, \$40.00



E282812. Sauce Boat in sterling silver, hand-engraved EARLY ENGLISH design, capacity 1/2 pint, \$38.00



E282813. Early English sterling silver hand-engraved Sandwich Plate. Diameter 9 inches, \$35.00



E282814. Hot Water Jug, hand-engraved, sterling silver, ebony handle, EARLY ENGLISH design, capacity 1½ pints, \$85.00





STERLING SILVER TEA SERVICE "TUDOR" DESIGN E282815. Tea Pot, capacity 2½ pints, \$80.00 E282816. Coffee Pot, 2½ pints, \$89.00 E282817. Cream Jug. \$33.00 E282818. Sugar Bowl, \$33.00

#### · LIMITE HENRY BIRKS 63 SO N S



E283801. Coffee Pot, 9 inches, \$98.00 E283802. Hot Water Kettle, stand and lamp, complete, \$172.00 E283803. Teapot, height 6 inches, \$92.00 E283804. Cream Jug, 3½ inches, \$39.00 E283805. Sugar Bowl, height 3½ inches, \$39.00

E283806. Silver-plated Tray, length 22 inches, \$80.00
E283807. TUDDER ENGRAVED Tea and Coffee Service in sterling silver, four pieces, without kettle with silver-plated tray, \$348.00
E283808. Complete with kettle, as i