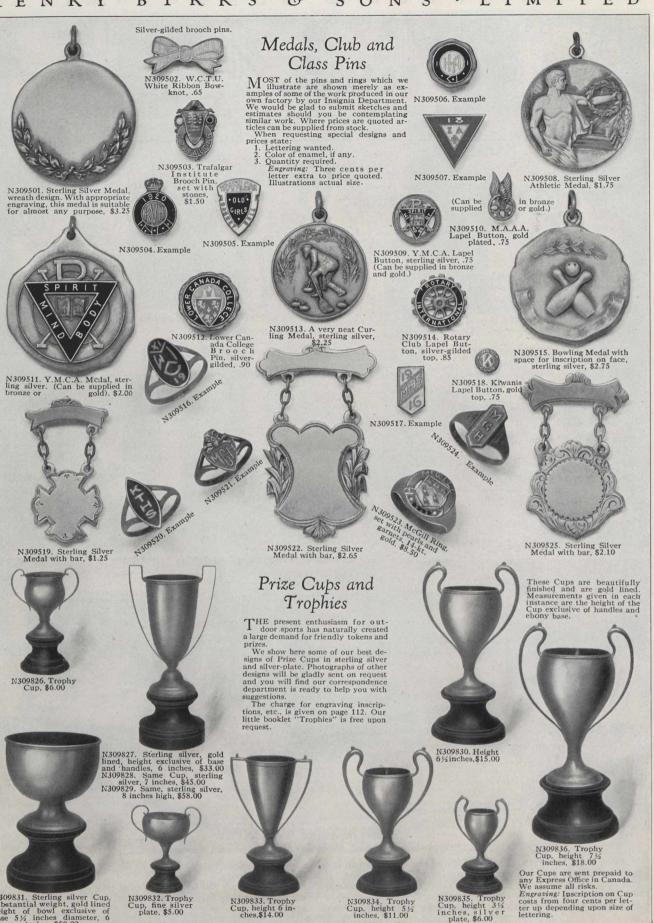

ime to examine settings, and to clean and freshen up your diamond jewellery in the shortest possible time.

Send Your "Little Repairs" to Us. We want to be your "Family Jeweller." If you will send us your small repairs you

will find that we not only handle the order promptly, but you will be surprised what can be done in the matter of repairs, in improving an old piece.

Our business has grown to its present size because we have made it a policy of looking after "little repairs" in a way that has brought confidence to those requiring larger things. We always estimate on the cost of such repairs and report to you, in the meantime holding the pieces pending your definite instructions. It is perfectly safe to send your repairs by registered parcel post.

#### BI RK 800 N S · LIMITE HENRY 0



N309834. Trophy Cup, height 51/2 inches, \$11.00

N309833. Trophy Cup, height 6 in-ches,\$14.00

N309831. Sterling silver Cup, substantial weight, gold lined height of bowl exclusive of base 5½ inches diameter, 6 inches, \$50.00

N309832. Trophy Cup, fine silver plate, \$5.00

### HENRY BIRKS & SONS · LIMITED



#### DIES AND STAMPING

Prices of dies will be found under illustrations. These will be engraved exact size shown unless ordered otherwise.

Embossing from customer's own die in colour—blue, grey, mauve, green, etc., costs—one quire, 50 cents; 5 quires, \$1.50; 10 quires, \$2.50. Stamping in gold or silver, 50 cents per quire. Illuminating in gold or colours, 75 cents per quire.

Dies suitable for illuminating are shown above, under Nos. 702, 703, 704, 705, 711, 714 and 718. If e