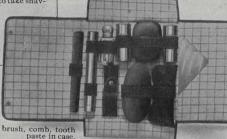

#### NR BIRKS 63 S N S I M E D 0 T

O258601. Travelling Case for a man. Contains two full size chony hair brushes, cloth brush, box for soap, tooth paste tube, perfume or hair tonic bottle, tube to take shaving brush and soap, nickel tooth brush tube, comb, metal mirror and loop for safety razor. Size closed 13½ x 7 inches. This is made of new leather fabric, \$30.00 O258602. With a Safety Razor.

O258603. Super quality Gentle-man's Dressing Case, black goat seal leather, leather lined. Contains natural ebony hair brush and cloth brush, comb, nickel-plated soap box, glass and nickel tooth brush tube and hair tonic or perfume bottle, tubes for shaving soap and shaving brush, metal mirror and loop for safety razor. Closed 9½ x Sins. \$32.50 O258604. With GILLETTE Safety Razor, \$37.50