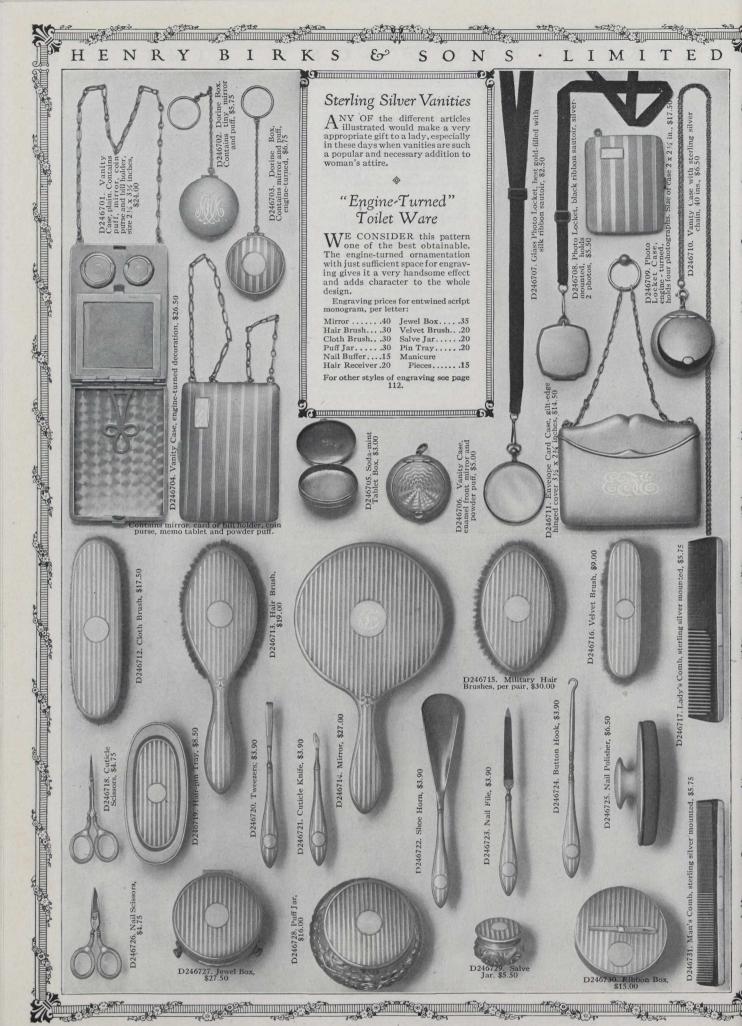

## D251701. Twelve pieces, \$55,00 Without monogram, \$48.75

This set is specially recommended as one from which the maximum of usefulness can be obtained with the fewest possible pieces. The quality of the mirror plate and the steel fittings in the manicure pieces is of the same high order as in the individual pieces shown opposite. A handsome gift.

The presentation cases, in which we furnish this ivory ware are distinctly above the ordinary in quality. They are all made in our own workshops of seasoned wood, covered, blocked and padded to hold the pieces in position.

## Ivory Toiletware

9

In Presentation Cases

A GIFT of ivory toiletware is always considered a gift in aways considered a gift in good taste. It is, of course, consider-ably cheaper than in sterling silver, but the high quality in which our goods are supplied is the true secret of its continued popularity.

Monogram and initials are engraved at prices below in dark blue (the most suitable colour) unless otherwise ordered.

### ENGRAVING PRICES

PER LETTER

|                 | Entwined | l Old<br>English |
|-----------------|----------|------------------|
| Mirror          | 60       | .75              |
| Hair Brush      | 45       | .60              |
| Clothes Brush   | 45       | .60              |
| Velvet Brush    | 45       | .60              |
| Military Brush  | 45       | .60              |
| Hair Receiver   | 25       | .35              |
| Puff Jar        | 45       | .60              |
| Soap Box        | 45       | .60              |
| Jewel Box       | 45       | .60              |
| Talcum Holder   | 45       | .60              |
| Manicure Pieces | 15       | 20               |

3

D251702. Four-piece Set with two-letter monogram, \$36.00 Without monogram, \$32.75

D251703. A Brush and Comb Set is a very suitable suggestion for an inexpensive per-sonal gift. Without monogram, \$11.00 With monogram, \$12.25

D251704. Hair Brush, Comb and Mirror, \$27.75
Without monogram, \$25.25
This is a very popular set, especially moderate in cost. There are some very attractive sets in hand-painted ivory which are not illustrated on this page, but of which we shall be glad to tell you upon receipt of your incuiry. The decoration is hand-applied by a special process which renders the colour permanent and, of course, very materially enhances the appearance.