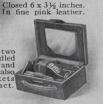

This is our special Travelling Case for ladies. The great feature is the limousine tray. The fittings are contained in this tray which folds up into a box with a handle, making it possible to carry the entire set of toilet articles to the dressing room without the extra burden of a suit case. Toilet articles, as illustrated, are best quality Parisian ivory. Suit case is made of super-quality cobra grain goat skin leather and is silk lined, pockets for blouses, etc. Length of case 22 inches. Price \$175.00