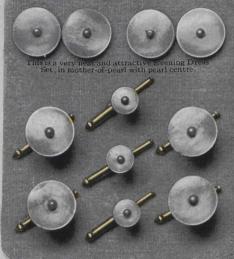

## HENRY BIRKS & SONS · LIMITED

G238701. Evening Dress Set, nine pieces, mother-of-pearl, platinum finish mounts, \$10.50

In Sterling Silver and Gold-filled Mountings

MERE man is permitted to adorn himself with but few articles of personal jewellery—and those that he does happen to use are absolute necessities.

G238702. Evening Dress Set, five pieces, mother-of-pearl, platinum finish mounts, \$5.75

G238703. Cuff Links, silver and mother-of-pearl, plain centre, superior finish, \$3.00

G238704. Negligee Set, \$3.75