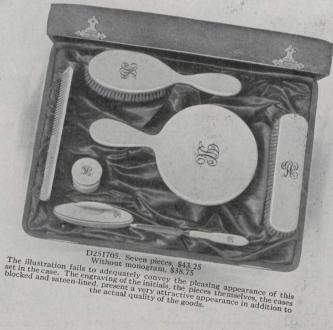

## D251701. Twelve pieces, \$55,00 Without monogram, \$48.75

This set is specially recommended as one from which the maximum of usefulness can be obtained with the fewest possible pieces. The quality of the mirror plate and the steel fittings in the manicure pieces is of the same high order as in the individual pieces shown opposite. A handsome gift.

The presentation cases, in which we furnish this ivory ware are distinctly above the ordinary in quality. They are all made in our own workshops of seasoned wood, covered, blocked and padded to hold the pieces in position.

## Ivory Toiletware

9

In Presentation Cases

A GIFT of ivory toiletware is always considered a gift in aways considered a gift in good taste. It is, of course, consider-ably cheaper than in sterling silver, but the high quality in which our goods are supplied is the true secret of its continued popularity.