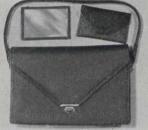

#### HENRY BIRKS 8 S N S 0 LIMIT E

O261601. Genuine English Morocco Hand Bag, leather-covered frame, silk lined, inner division and mirror,  $7 \times 6\frac{1}{2}$  inches, \$16.50

O261602. Leather Bag, cobra grain, goat skin, silk lined, inner division and mirror, \$11.00

New Bags and Purses

A BAG always pleases a woman and it is, therefore, a gift that never fails to command appreciation.

No. O261606, illustrated just below, is an importation from Paris. The material is black silk, mounted with steel beads. This is a very fine design at a moderate price.