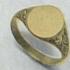

G210524, Heavy Signet, shield top, \$7.50

G210525. squaretop, \$5.50

G210526. Plain rectangular Sig-net, \$7.75

G210527. Square cut, octagonal Ring, 10-kt., \$8.00

G210528. A very massive presenta-tion Signet Ring, 10-kt., \$10.00

G210529. Heavy square-cut Signet Ring, \$18.50

G210530, Hand-engraved shank, \$10.00

G210531, \$5.50

G210532, \$6.75

G210533, \$9.00

G210534, \$11.50

G210535. Hexagonal top, hand-engraved top, \$5.00

G210536. Hand-engraved shank, \$6.50