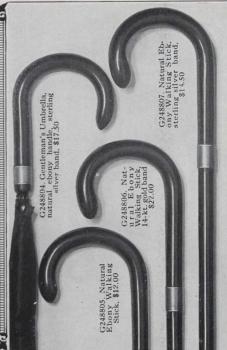

## Umbrellas and Walking Sticks

ALTHOUGH a very practical gift, an umbrella may also be attractive in design. The ring-handled umbrellas shown below are especially pleasing and distinctive.

The suitcase umbrellas are very durable and make a useful gift for the traveller.