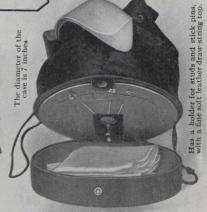

Combination Whisk Holder and Mirror, fine quality bevelled mirror, polished nic-kel rim, \$10.00



O262605. Flask in a fine leather cover, with screw-on drinking cup. The flask holds 1 ½ pints, \$3.50



O262607. Here is the very thing you are looking for, a gift a little out of the ordinary, most inexpensive and very appropriate. Made for us exclusively in England and specially priced for your consideration at \$5.00



O262608. Nickel-plated Drinking Cup in a lea-ther case, \$1.50



O262609. Gold-lined nickel-plated collapsible Drinking Cup in a fine leather case, \$3.00



O262610. Suede draw-string Collar Bag, stud pocket at side, diameter 7 inches, very roomy, \$2.50



O262611. Superior suede leather draw-string Collar Bag with metal box in centre for studs, buttons, etc., \$4.00



O262612. This combination Collar and Hand-kerchief Case is made of superior leather spec-ially for us in England; \$7.50





O263601. Beautiful velvet-finish tan leather Card and Ticket Case for a man. Fits the vest pocket, \$1.50



in





ACH article on this page is a gift that a man will use and appreciate. They are all made of the finest materials and are extremely durable.

The combination coat and trousers hanger, illustrated in the centre of the page, is a very practical gift.

Beside being handy and compact it is especially designed to keep the clothes in perfect order. The hangers, when folded, fit into a case and take up very little room in a travelling bag.

SPECIAL

3605. Two Combination Coat and user Hangers are submyers in case. The hangers are ially designed to keep the