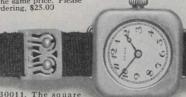

B230011. The square shape of this watch gives a very pleasing effect and makes it one which is bound to be appreciated as a gift. It has a 15-jewelled PICCADILLY movement and is "dressed" in a sterling silver case similar in design to B230012. The price is very moderate. \$35.00