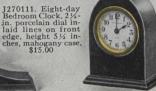

J270107. Small One-day Bedroom Clock, mahog-hogany case, 2-in. porce-lain dial, height 4½ in-ches, width 6½ inches, \$8.00

Clocks for Gifts

ASIDE from its constant usefulness there is a sentiment which endears the clock to its possessor and makes it a kind of confidante in the quiet hour. Ideal wedding and presentation gifts may be selected from the clocks shown on this page—everyone guaranteed to be a good reliable timekeeper.