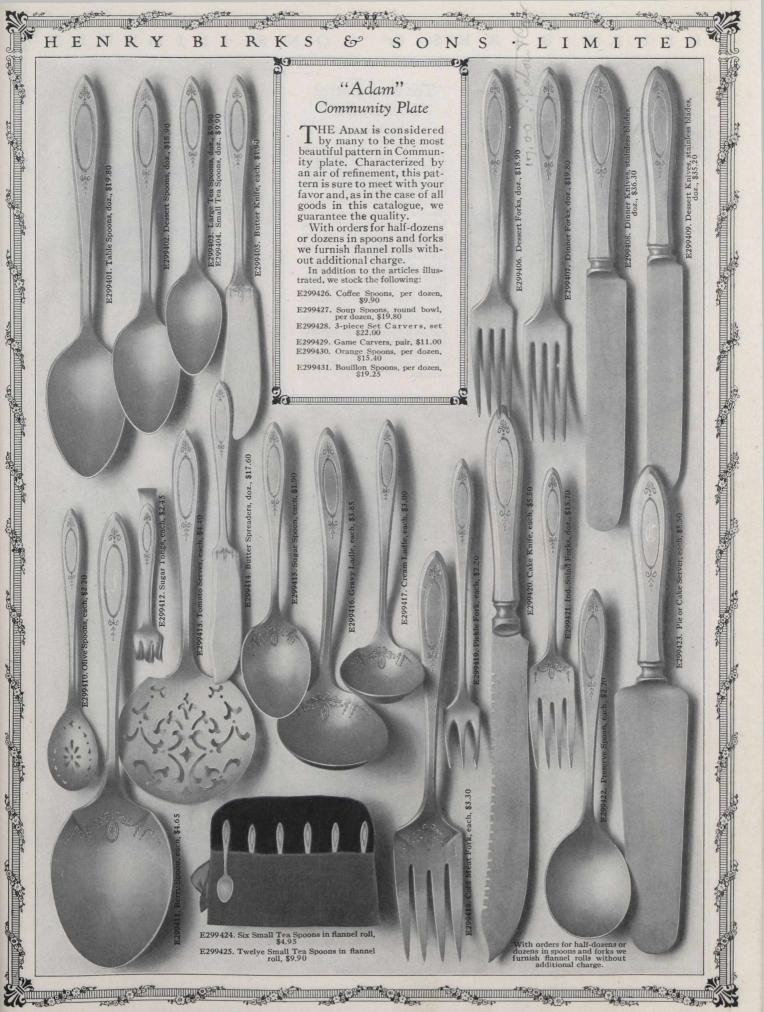

mple border is very effective and makes the design one which we feel sure will prove very

popular.

In addition to the pieces illustrated we also stock the following: E298424. Coffee Spoons, per dozen, \$9.90

E298425. Soup Spoons, per dozen, \$19.80 E298426. Bouillon Spoons, per dozen, \$19.25 E298427. Orange Spoons, per dozen, \$15.40

E298428. Three-piece Carving Set, \$22.00 E298429. Game Carvers, \$11.00

A neat flannel roll is furnished with all dozen or half-dozen orders. The engraving of an initial or monogram lends itself very effectively to this pattern. For engraving prices see page 112.

Purchasing your Community silver from us secures for your gift an added distinction.

E298423. 6 small Tea Spoons in flannel roll, \$4.95 E298430. 12 small Tea Spoons in flannel roll, \$9.90



Tea Sets, Entree Dishes, Etc.



E300401. Useful Muffin Dish, pierced border, diameter 81/2 inches, \$15.00



E300402. Butter Dish, with glass lining and silver plated cover. Inexpensive at \$7.25



E300403. Sauce Boat in fine silver plate. Capacity 1/2 pint, \$11.00



In buying silver-plated ware the first consideration should be the wearing qualities. Our silver plate is made in one quality—"the best." Being manufacturers of our own plate, we know that its workmanship, finish and durability are of the very highest order. Furthermore it has that fine "sterling silver" appearance which is produced by our own methods of hardening for this produced by our own methods of hardening for this produced by our own methods of hardening for this produced by the sterling for the ing, finishing a