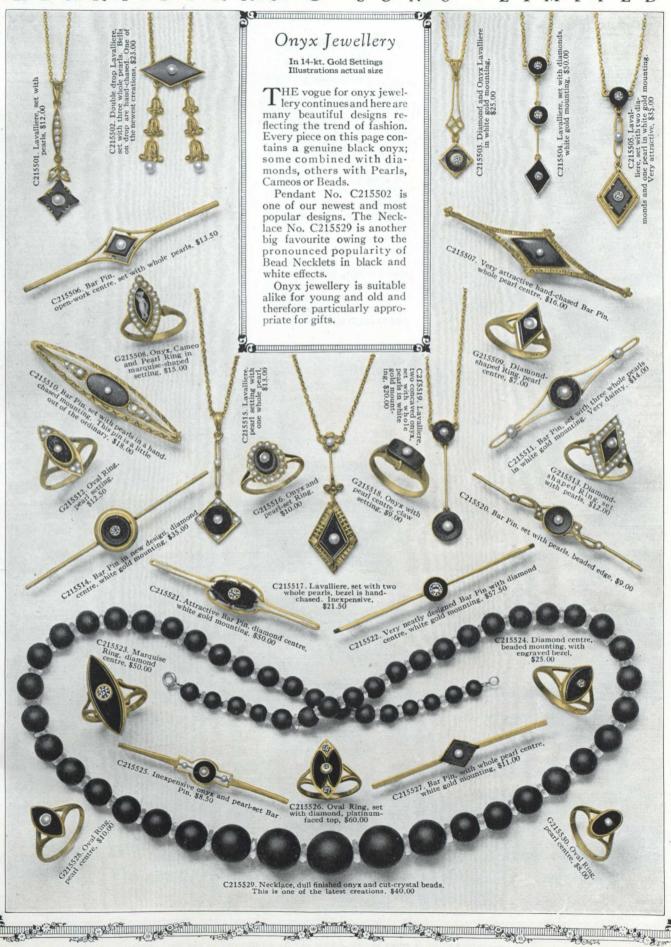

## Purses, Feminine Gifts, Medicine Cases, &c.

AMONG the articles illustrated are a number of novel and dainty little gifts for women. All are well made and moderately priced.

The beauty box No. O265-608 is an especially attractive article in a new design. It contains a mirror, small purse and charming French drawstring puff, and is a gift that any woman will appreciate.

The medicine cases in the lower right hand corner are especially valuable when travelling. No. O265616 is a complete first aid kit and contains all the articles necessary to take care of small accidents.