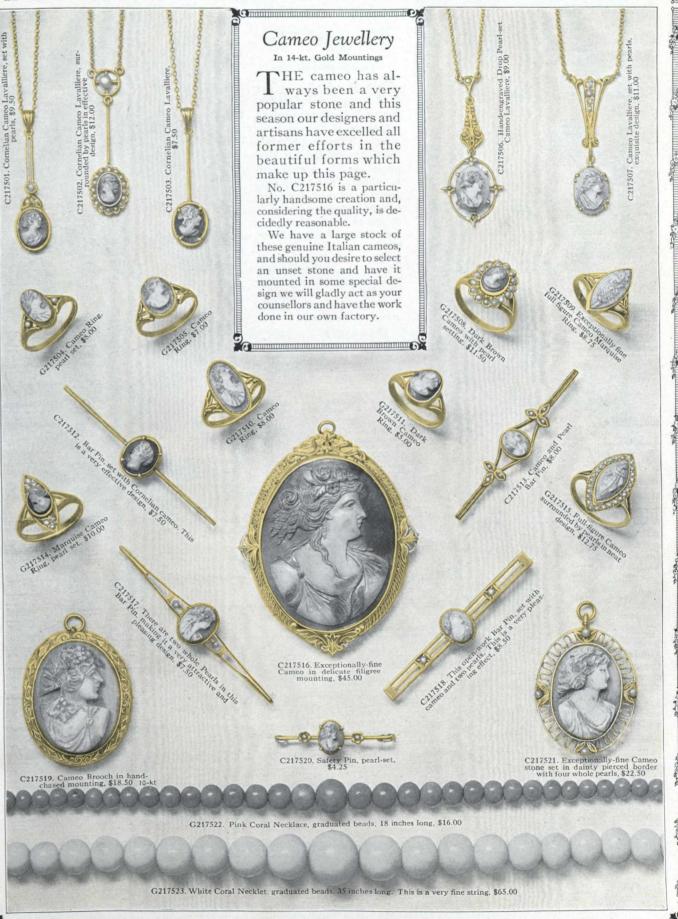

ngs. \$11.00



G216506. Japanese Pearl Earrings, \$12.00



G216507. Gold ball and drop Earrings, \$7.50



Four whole Pearls, \$14.50



G216509. Peridot and Pearl drops, \$15.50



G216510. Peridot drops, Pearl setting, \$12.00



C216511. Chain Bracelet with patent lock. A most acceptable little gift for a child, \$6.50 9kt

C216512. Flexible Bracelet in 14-kt. green gold with a dainty hand-engraved design, \$35.00



C216513. Basket-pattern Bracelet in 14-kt. gold, \$20.00

C216514. Plain Bangle Bracelet, \$7.50

C216515. Plain Bracelet, \$15.00

19 September of Proposition Description of the Proposition of the Prop

C216518. Bracelet in pierced design, \$17.50



C216519. Dainty pierced design, \$16.00

C216520, Hand-engraved Bracelet, \$7.50

C216516. Hand-engraved Bangle, \$12.50



#### HENRY BIRKS SONS · LIMITED Thoughtful Gifts Religious Jewellery, Necklets, etc. NE of the most thoughtful gifts between intimate friends is a piece of Religious Jewellery. The selection we have assembled on this page affords ample op-C218502. Cross, \$4.50 portunity for a truly personal remembrance at a moderate expenditure. The thimbles, hat pins and lingerie clasps, also illustrated, are useful and practical, being both just suf-C218503. Diamond centre. \$10.00 ficiently out-of-the-ordinary C218504. Cross, \$3.50 C218510. Scapular, \$4.00 to make them exceptional gifts. Illustrations actual size and in 14-kt. gold, unless otherwise mentioned. C218514. Scapular, \$2.25 C218513. Scapular, \$3.00 C218505. Hand-chased design, \$4.00 C218506. Cross. \$2.75 C218521. Scapular Locket, hea