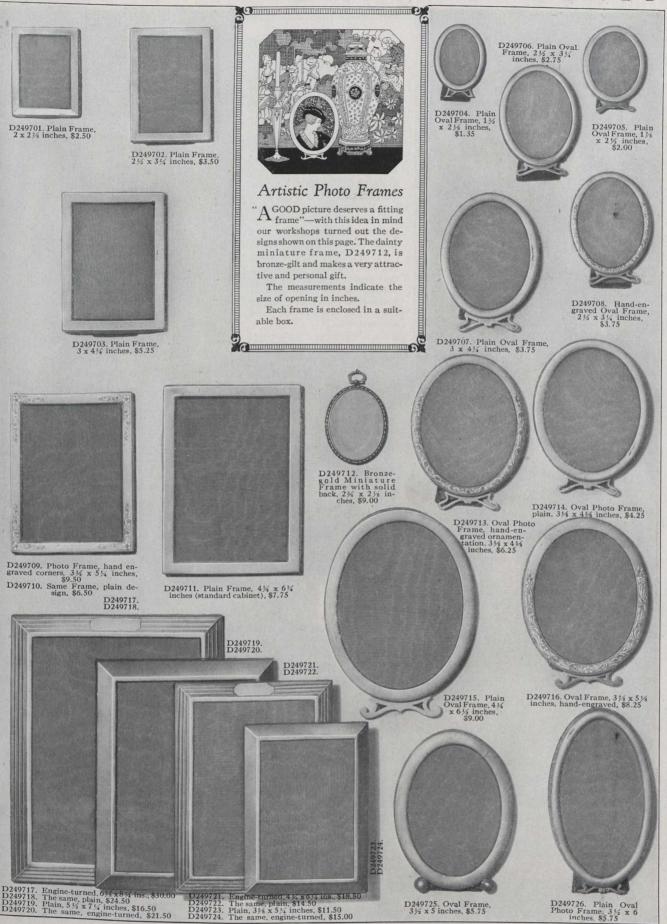

## Ivory Toiletware

9

In Presentation Cases

A GIFT of ivory toiletware is always considered a gift in aways considered a gift in good taste. It is, of course, consider-ably cheaper than in sterling silver, but the high quality in which our goods are supplied is the true secret of its continued popularity.

3

D251702. Four-piece Set with two-letter monogram, \$36.00 Without monogram, \$32.75

D251703. A Brush and Comb Set is a very suitable suggestion for an inexpensive per-sonal gift. Without monogram, \$11.00 With monogram, \$12.25

D251704. Hair Brush, Comb and Mirror, \$27.75
Without monogram, \$25.25
This is a very popular set, especially moderate in cost. There are some very attractive sets in hand-painted ivory which are not illustrated on this page, but of which we shall be glad to tell you upon receipt of your incuiry. The decoration is hand-applied by a special process which renders the colour permanent and, of course, very materially enhances the appearance.