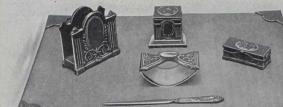

(3)

D268102. Stationery Holder, dull brass finish, \$4.50

D268105. Blotter, dull brass, 5 ins. long x 2½ ins. wide, \$2.50

D268106. Pen and Pencil Holder. A convenient means for keeping pen and pencils handy, \$1.75

D268108. Pen Tray, dull brass finish, 81/2 ins. long, \$1.90

D 268110. Stamp Box, dull brass finish, 3½ ins. at base, \$1.75

D268115. Candlesticks, solid cast brass, polished finished, 7¼ ins. high. Price, \$8.75