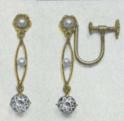

G216504. Onyx drops, Pearl centre. Very attractive design, \$15,00

G216505. Ball Earrings with Cameo drops, beaded mountings. \$11.00

G216506. Japanese Pearl Earrings, \$12.00

G216507. Gold ball and drop Earrings, \$7.50

Four whole Pearls, \$14.50

G216509. Peridot and Pearl drops, \$15.50

G216510. Peridot drops, Pearl setting, \$12.00

C216511. Chain Bracelet with patent lock. A most acceptable little gift for a child, \$6.50 9kt