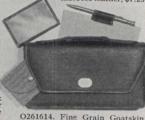

O256614. Bill Fold, genuine black seal leather pockets for cards, stamps, identification card and mica window, \$5.50

O256615. Three-fold Bill Fold, morocco grain,

O256617. Bill Book, goat seal, memo tablet, pencil and patent holding device for bills, cheques, etc. A useful gift for a man, \$7.50