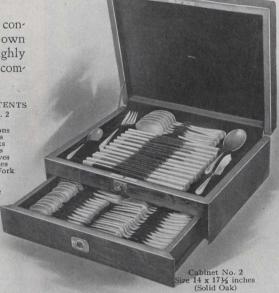

killed cabinet makers in our own workshop. The wood is carefully selected, thoroughly seasoned mahogany or oak, constituting not only a worthy compartment for the silver but a handsome furnishing.

LIST OF CONTENTS CABINET No. 1



## CABINET No. 1

SAXON PATTERN E294801. Heavy weight, \$164.00 E294802. Extra heavy weight, \$185.00

OLD ENGLISH PATTERN E294803. Extra heavy weight, \$209.00

NORMAN PATTERN E294804. Heavy weight, \$200.00 GEORGIAN PLAIN E294805. Extra heavy weight, \$214.00 CHANTILLY PATTERN E294806. Extra heavy weight, \$198.00

This cabinet is supplied with white-handled stainless steel cutlery.

LIST OF CONTENTS CABINET No. 2

Cabinet No. 2
Tea Spoons
Dessert Spoons
Table Spoons
Dessert Forks
Dinner Forks
Dinner Knives
Cold Meat Fork
Berry Spoon
Sugar Spoon
Butter Knife



### CABINET No. 2

SAXON PATTERN E294807. Heavy weight, \$265.00 E294808. Extra heavy weight, \$298.00

OLD ENGLISH PATTERN E294809. Extra heavy weight, \$339.00 NORMAN PATTERN E294810. Extra heavy weight, \$325.00 GEORGIAN PLAIN E294811. Extra heavy weight, \$347.00

CHANTILLY E294812. Extra heavy weight, \$320.00

**等条额** 

This cabinet is supplied with white-handled stainless steel cutlery.

## LIST OF CONTENTS CABINET No. 5



## CABINET No. 5

Can be supplied in the following patterns and weights:

SAXON PATTERN E294813. Heavy weight, \$630.00 E294814. Extra heavy weight, \$668.00

OLD ENGLISH PATTERN E294815. Extra heavy weight, \$738.00

NORMAN PATTERN E294816. Extra heavy weight, \$729.00 GEORGIAN PLAIN E294817. Extra heavy weight, \$769.00 CHANTILLY E294818. Extra heavy weight,