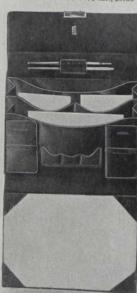

## Writing Accessories and Photo Frames

In Imported Leather

HIS page shows some I very attractive gift articles in English leather. Writing cases are almost indispensable to travellers, while address books and note books always prove themselves very useful. Pencil case O257609 is of exceptionally sturdy construction and will stand up to the hard usage of school.

The photo frames at the right are of brown antique leather, gold-tooled; strongly made and handsome in appearance. They are priced at a reasonable figure and form very acceptable gifts.

Illustrations are about onesixth of the actual size of the articles.

O257607. Fine English leather Address Book in a soft velvet finish, gold tooled with gold edges. Size 5 x 4 ins., \$2.00

O257608. English pebble grain morocco Writing Case, gussetted pockets with blotting pad, pen and pencil, lock and key, leather handles. Size 9½ x 8½ ins., \$9.00

O257610. Superior quality Writing Case in English seal-grain leather, leather lined. This case has a folding blotting book, address book, memo book, pen and pencil with pockets for paper, envelopes and stamps. Fitted with a lock and key. \$22,50

O257611. Pebble-grain morocco Writing Case, leather lined, fitted with address book, note book, pen and pencil, blotting pad, leather handles, lock and key. Size 9½ x 8½ ins., \$12.00

O257613. Loose-leaf Note Book in grey suede leather with index, \$3.75 Extra refills .25 for 50 sheets.

O257614. Note Book in English cross-grain leather, pockets for notes, stamps, etc. Button clasp fasteners, 2½ x 4 ins., \$1.75 Extra refills .15

O257615. Writing Case in the new attaché style, scal grain leather. Two books, paper knife, pen and blotting pad. Pockets for paper and envelopes, leather handles, lock and key. Closed, 12 x 3 ins., \$1.25.