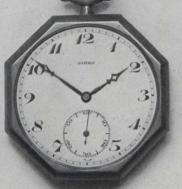

more easily read perhaps than

B230010. This watch is very similar to B230007 with the exception that a silk band and fastener take the place of the expansion bracelet. These bands have become very popular of late, being both comfortable and secure. The somewhat unusual octagonal shape of this watch commends it to many who prefer the out-of-the-ordinary.

B230013. It has not always been possible for us to secure such a desirable line of wrist watches in silver cases as we show them. This little octagonal shape is a perfect beauty and is as dainty as you could desire. The movement is our 15-jewelled PICCADILLY exactly the same as we use in our solid gold and gold-filled cases. This one is in sterling silver and is priced at \$35,00