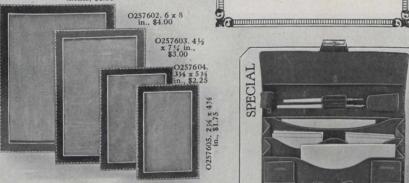

## Writing Accessories and Photo Frames

In Imported Leather

HIS page shows some I very attractive gift articles in English leather. Writing cases are almost indispensable to travellers, while address books and note books always prove themselves very useful. Pencil case O257609 is of exceptionally sturdy construction and will stand up to the hard usage of school.

The photo frames at the right are of brown antique leather, gold-tooled; strongly made and handsome in appearance. They are priced at a reasonable figure and form very acceptable gifts.

Illustrations are about onesixth of the actual size of the articles.

O257607. Fine English leather Address Book in a soft velvet finish, gold tooled with gold edges. Size 5 x 4 ins., \$2.00

O257608. English pebble grain morocco Writing Case, gussetted pockets with blotting pad, pen and pencil, lock and key, leather handles. Size 9½ x 8½ ins., \$9.00