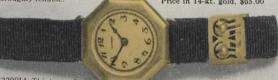

B229014. This is another rather unusual shape, and at a comparatively moderate price. It is known as the "Octagon," and contains our favourite 15-fewel PICCADILLY movement. Like all the other fasteners shown on this page, this is of 14-kt. gold, very secure and very workable. Price in 14-kt. gold, \$60.00