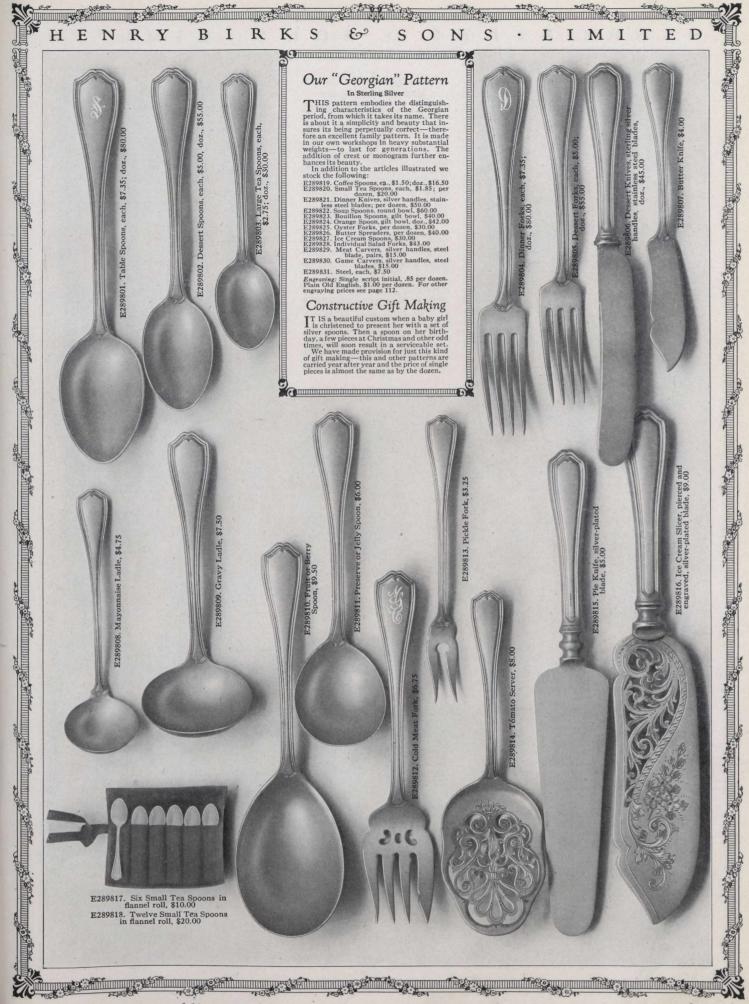

ely priced, \$28.00



E28807. Two hand-pierced Almond Dishes, same design as No. C288803, \$7.50



E288808. Two Almond Dishes in attractive silk-lined presentation case. A well-appearing gift, and one that would be appreciated, \$5.50



E288809. Three-piece Queen Anne Five O'clock Tea Service. Tea pot holds one pint. This makes an exceptionally attractive gift and one that would be put into use every afternoon in the year, \$63.00



E288810. Two Napkin Rings, wreath design, in neat presentation case. Complete as shown, \$11.00



H288811. A pair of extra heavy Colonial Cut Glass Knife Rests, attractively cased, \$6.00



E288812. Hand-pierced footed Bonbon Dishes, 31/2-inch diameter, \$10.00



E288813. QUEEN ANNE Sugar and Cream, small size, in plush-lined presentation case, \$26.00





E290820. Twelve Small Tea Spoons in flannel roll, \$19.00 E290821. Six Small Tea Spoons in flannel roll, \$9.50

E290818. Mayonnaise Ladle, \$4.50







#### HENRY BIRKS 623 SONS · LIMITED

## Fine Presentation Chests

HE HANDSOME chests in which our silverware is contained are made by skilled cabinet makers in our own workshop. The wood is carefully selected, thoroughly seasoned mahogany or oak, constituting not only a worthy compartment for the silver but a handsome furnishing.

LIST OF CONTENTS CABINET No. 1



## CABINET No. 1

SAXON PATTERN E294801. Heavy weight, \$164.00 E294802. Extra heavy weight, \$185.00

OLD ENGLISH PATTERN E294803. Extra heavy weight, \$209.00

NORMAN PATTERN E294804. Heavy weight, \$200.00 GEORGIAN PLAIN E294805. Extra heavy weight, \$214.00 CHANTILLY PAT