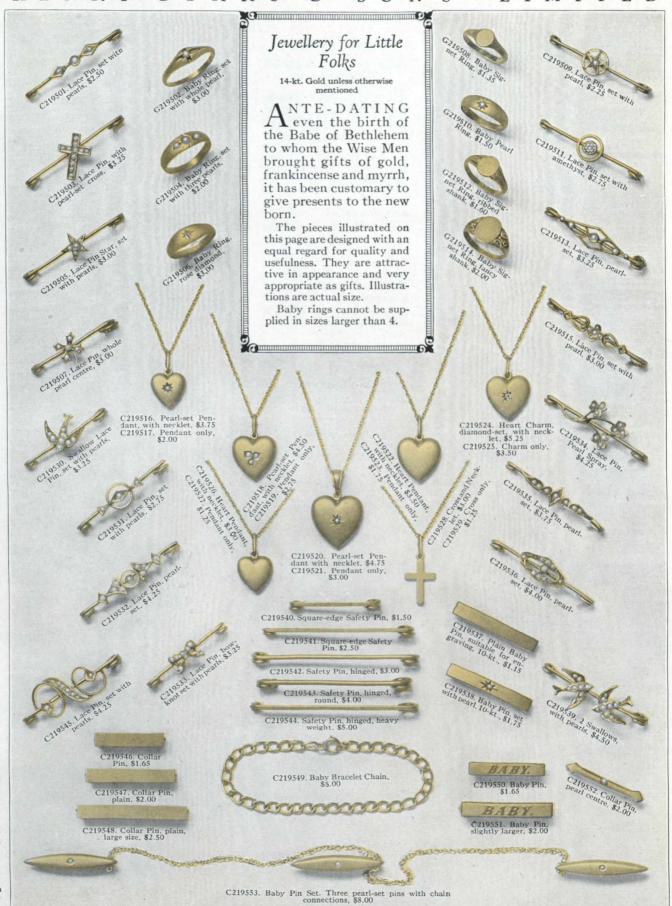

otherwise mentioned. C218514. Scapular, \$2.25 C218513. Scapular, \$3.00 C218505. Hand-chased design, \$4.00 C218506. Cross. \$2.75 C218521. Scapular Locket, heavy weight, \$7.50 C218520. Scapular Medal, \$1.50 C218519. C218515. Cross, \$2.00 C218528. Cable links, 13 inches long, \$1.75 C218529. Cable links, 13 inches long, \$2.00 C218530. Cable links, 16 inches long, \$2.00 C218531. Curb links, 16 inches long, \$2.50 C218532. Cable links, 16 inches long, \$2.50 C218533. Cable links, 16 inches long, \$3.00 C218534. Cable links, 16 inches long, \$3.50 C218535. Cable links, 16 inches long, \$4.00 C218536. Alternate cable and oval links, 16 inches long, \$4.50 C218537.. Curb links, 16 inches long, \$5.00 3444444444444444 C218540. Cable links, bevelled edge, 20 inches long, \$9.00 C218527. I







#### RK ENRY B I S 63 SO N S LIMI

### Cuff Links, Studs, ලංc.

In 14-kt. Gold

A<sup>N</sup> almost endless variety of tasteful gifts for men may be selected from our ' stock of Cuff Links, Studs, Dress Sets, etc. A safe choice, too, for no man ever has "too many" of these useful articles.

Everything on this page is 14-kt. gold unless otherwise mentioned, and the illustrations are actual size.

The engraving of an artistic monogram or initial on the Cuff Links always adds to the attractiveness of the gift, and a presentation case is furnished free with every pair. For engraving prices see page 112.



G222501. Cuff Links, loose connections, plain centre, engraved platinum-faced border, \$35.00



G222506. Loose connections, domed, engine turned design on border, \$13.50

G222509. L