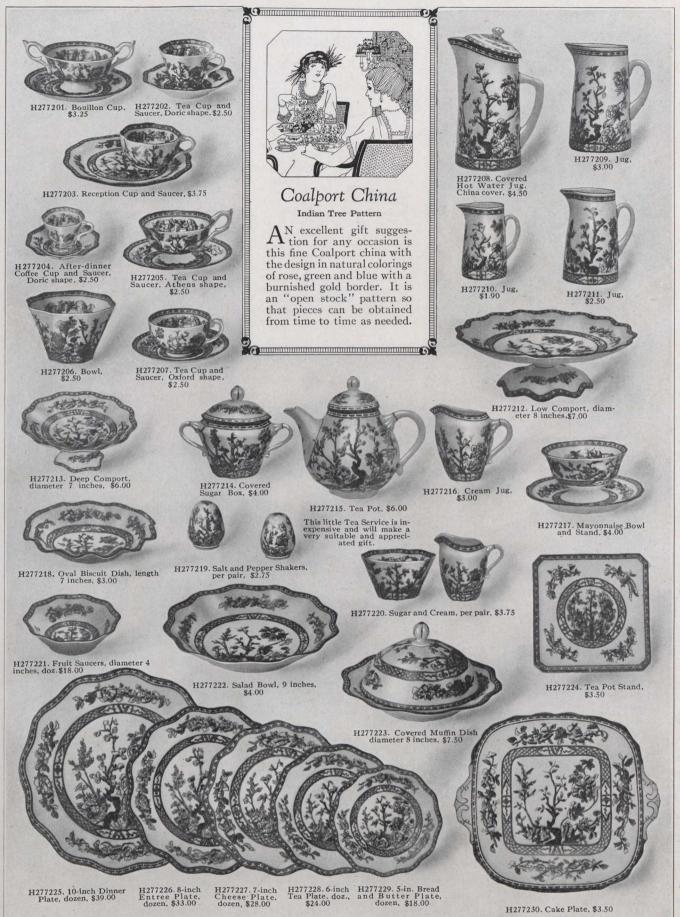

utting, moderately priced at \$6.60



H275106. Bonbon Dish, diameter 5 inches, \$3.85



H275105. Bonbon or Olive Dish, 6 inches across, tilted to show cut, \$4.50



H275107. Water Set Carafe and six Tumblers to match. Very moderately priced at \$20.00 H275108. We can supply the Jug only for \$9.00



H275110. Vase, deep mitre-cut floral design, height 9 inches, \$10.00





H275112. Celery Dish, 11 inches long, massive weight, beautiful deep-cut pattern, \$8.25



H275113. Flower Vase, height 10 inches, \$15.50



H275109. Trumpet Vase, 10 inches high, in a very effective floral design, \$11.00

H275114. Sugar and Cream, extra heavy weight, per pair, \$7.25



H275115. Sugar and Cream, floral pattern, extra heavy weight, per pair, \$9.00





#### 3 N KS HE R Y B I R S N S 0 L IMI T E





H278223 . Mayonnaise Dish, Crown Staffordshire China, decoration same as No. H278212, \$3.00 H278224, \$2.25

H278221 \$1.75

H278220 \$1.25







#### 63 HENR B I RK S S S Y 0 N LIMI T E

## Presentation Silver

DESIGNERS in English silver, dating from the reign of William and Mary, dropped the former very florid designs and articles were made much more severe and simple, thus giving us a foretaste of the OTHER ANNE period.

QUEEN ANNE period. Early eighteenth century silver is noted for its purity and simplicity of design. In those days the quantity of silver manufactured was very large,

manufactured was very large, far exceeding that of any former time and the beauty and gracefulness of the designs were far superior to any that had been produced up to then. The tea services illust