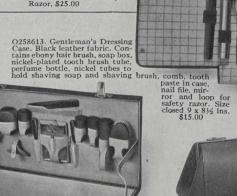

O258603. Super quality Gentle-man's Dressing Case, black goat seal leather, leather lined. Contains natural ebony hair brush and cloth brush, comb, nickel-plated soap box, glass and nickel tooth brush tube and hair tonic or perfume bottle, tubes for shaving soap and shaving brush, metal mirror and loop for safety razor. Closed 9½ x Sins. \$32.50 O258604. With GILLETTE Safety Razor, \$37.50

O258608. Gentleman's Dressing Roll. Contains two ebony hair brushes, comb, soap box, tooth paste tube, nickel-plated tooth brush tube and tubes to take shaving soap and shaving brush, perfume bottle, tin of taleum powder and metal mirror, nall file. This case is made of the new leather fabric and looks and wears even better than leather. Size closed 10 x 6 x 3 inches, \$20.00