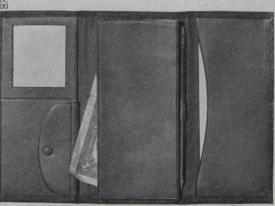

## Leather Gifts

ILLUSTRATED here is an assortment of attractive gifts in leather. They are made of the highest grade materials by the best workmen and are guaranteed to wear exceedingly well.

The folding cravat case, No. O260608, is especially suitable for the man who travels. It is London-made, of finest leather and is provided with hanger which folds when case is closed. Its use ensures fresh and unwrinkled ties. As a Christmas gift it will always command appreciation.

The jewel cases are a very pleasing gift for a lady. O260-604 is especially attractive in design and the price is very reasonable.

O260604. Lady's Attaché-shape, London-made, Jewel Case, pebble morocco, silk lined. Lift out tray and compartments for rings, brooches, neck-laces, etc., lock and key. Size 8 x 5½ x 2½ ins., \$15.00

SPECIAL

O260608, Gentleman's Folding Cravat Case, London leather, silk lined. Provided with polished brass bars and hanger. Keeps ties from creasing or solling. Size closed 134 x 6 inches, 87.50

O260609. Lady's Jewel Case. English pebble morocco with lift out tray. lock and key. Size 7 x 4 ¾ x 3 inches, \$5.50