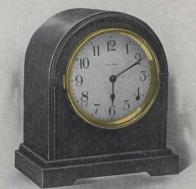

#### B IRK E N RY N S IMI TE S 0

J270101. Eight-day Library or Living Room Clock, solid mahogany mantel case. Striking hours and half-hours on cathedral bell, 5-in. convex porcelain dial and convex glass with cast brass sash. Height 9½ inches, base 8 inches, \$30.00

J270104. Westminster Chime Clock, inlaid ma-hogany case, chimes every quarter hour on five bells. Has 6-in. convex etched silvered dial. Height 14 inches. Handsome piece for the hall or dining room \$85.00

J270107. Small One-day Bedroom Clock, mahog-hogany case, 2-in. porce-lain dial, height 4½ in-ches, width 6½ inches, \$8.00

Clocks for Gifts

ASIDE from its constant usefulness there is a sentiment which endears the clock to its possessor and makes it a kind of confidante in the quiet hour. Ideal wedding and presentation gifts may be selected from the clocks shown on this page—everyone guaranteed to be a good reliable timekeeper.

We also carry a large stock of "Grandfather" Clocks and will be glad to send illustrations, descriptions and prices, upon request.

(3 minimum minimum p)

J270102. Eight-day Mahogany Mantel Clock, striking hour and half-hour on cathedral bell, 5-in. porcelain dial, convex glass cast brass sash. Height 9 inches, base 11 inches, \$33.00

J270103. Eight-day Mahogany Mantel Clock, 4-in. porcelain dial. Height 61/4 inches, base 11 inches, \$21.00

J270105. Fifteen-day Mantel Clock, mahogany case, striking hour and half-hour on cathedral bell. Silvered dial with 4½-in. etched minute sil-vered circle, \$40.00

J270106. Eight-day Ma-hogany Clock, striking hour and half-hour on cathedral bell, 5-in. por-celain dial and convex glass with cast brass sash. \$28.00

J270108. Handsome Mahogany Mantel Clock, eight-day movement, strikes hour and half-hour on cathedral gong, 5-in. etched silvered dial with cast brass sash and convex bevelled glass, height 9 inches, width 21½ inches, \$47.50

J270110. Eight-day Mantel Clock with splendid lever movement in solid mahogany case, 2 ½-in. convex dial, 4 inches in height, width 9 inches, \$17.00

J270112. Fine Solid Mahogany Mantel Clock, "Tambour" shape, splendid eight-day movement, striking hours and half-hours on gong, 5-in. convex dial. Height 9½ inches, base 17 inches. A splendid wedding or presentation piece, \$45.00