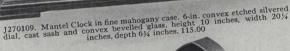

J270110. Eight-day Mantel Clock with splendid lever movement in solid mahogany case, 2 ½-in. convex dial, 4 inches in height, width 9 inches, \$17.00

J270112. Fine Solid Mahogany Mantel Clock, "Tambour" shape, splendid eight-day movement, striking hours and half-hours on gong, 5-in. convex dial. Height 9½ inches, base 17 inches. A splendid wedding or presentation piece, \$45.00