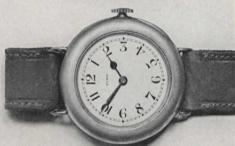

B230002. Here is a meat little watch in sterling silver, with silk ribbon and sterling silver fastener. The movement is our 15-jewel PICCADILLY, \$35.00

B230004. This watch is in sterling silver case, and although stouter than the others on the page, it has not the slightest sug-gestion of being clumsy. The movement is our 15-jewel Vernon, and is an excep-keeper, \$45.00