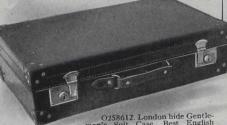

#### NR BIRKS 63 S N S I M E D 0 T

O258601. Travelling Case for a man. Contains two full size chony hair brushes, cloth brush, box for soap, tooth paste tube, perfume or hair tonic bottle, tube to take shaving brush and soap, nickel tooth brush tube, comb, metal mirror and loop for safety razor. Size closed 13½ x 7 inches. This is made of new leather fabric, \$30.00 O258602. With a Safety Razor.

O258603. Super quality Gentle-man's Dressing Case, black goat seal leather, leather lined. Contains natural ebony hair brush and cloth brush, comb, nickel-plated soap box, glass and nickel tooth brush tube and hair tonic or perfume bottle, tubes for shaving soap and shaving brush, metal mirror and loop for safety razor. Closed 9½ x Sins. \$32.50 O258604. With GILLETTE Safety Razor, \$37.50