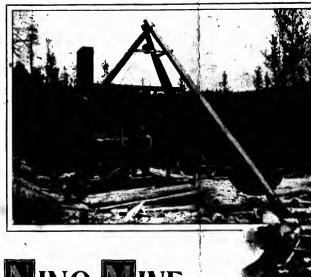

ples handed a
from the Mino Mine for determination or gold values.
There was no gold visible in any of the mater
results given are the average of the entire samples subm

# 1 Marked eurface rock from main vein ear # 2 From shaft on mein vein # 3 From shaft on mein vein # 4 Surface rock # 5 From shaft on main vein at 110° depth 1 Marked surface rook from main vein east of shaft

Values are given in tons of 2000 pounds.

Yours truly,

NZZym



ill find assays of samples handed me as coming or determination of gold velues. o gold visible in any of the material assayed. The average of the entire samples submitted for assay.

ok from main vein east of sheft \$1152.39 per ton wein 234.30 " "

63.56 " 55.26 " 702.66 \*

iven in tons of 2000 pounds.

n vein at 110' depth

Yours truly,

NZ Zymn P



# NINO MINE



LAKE OF THE WOODS