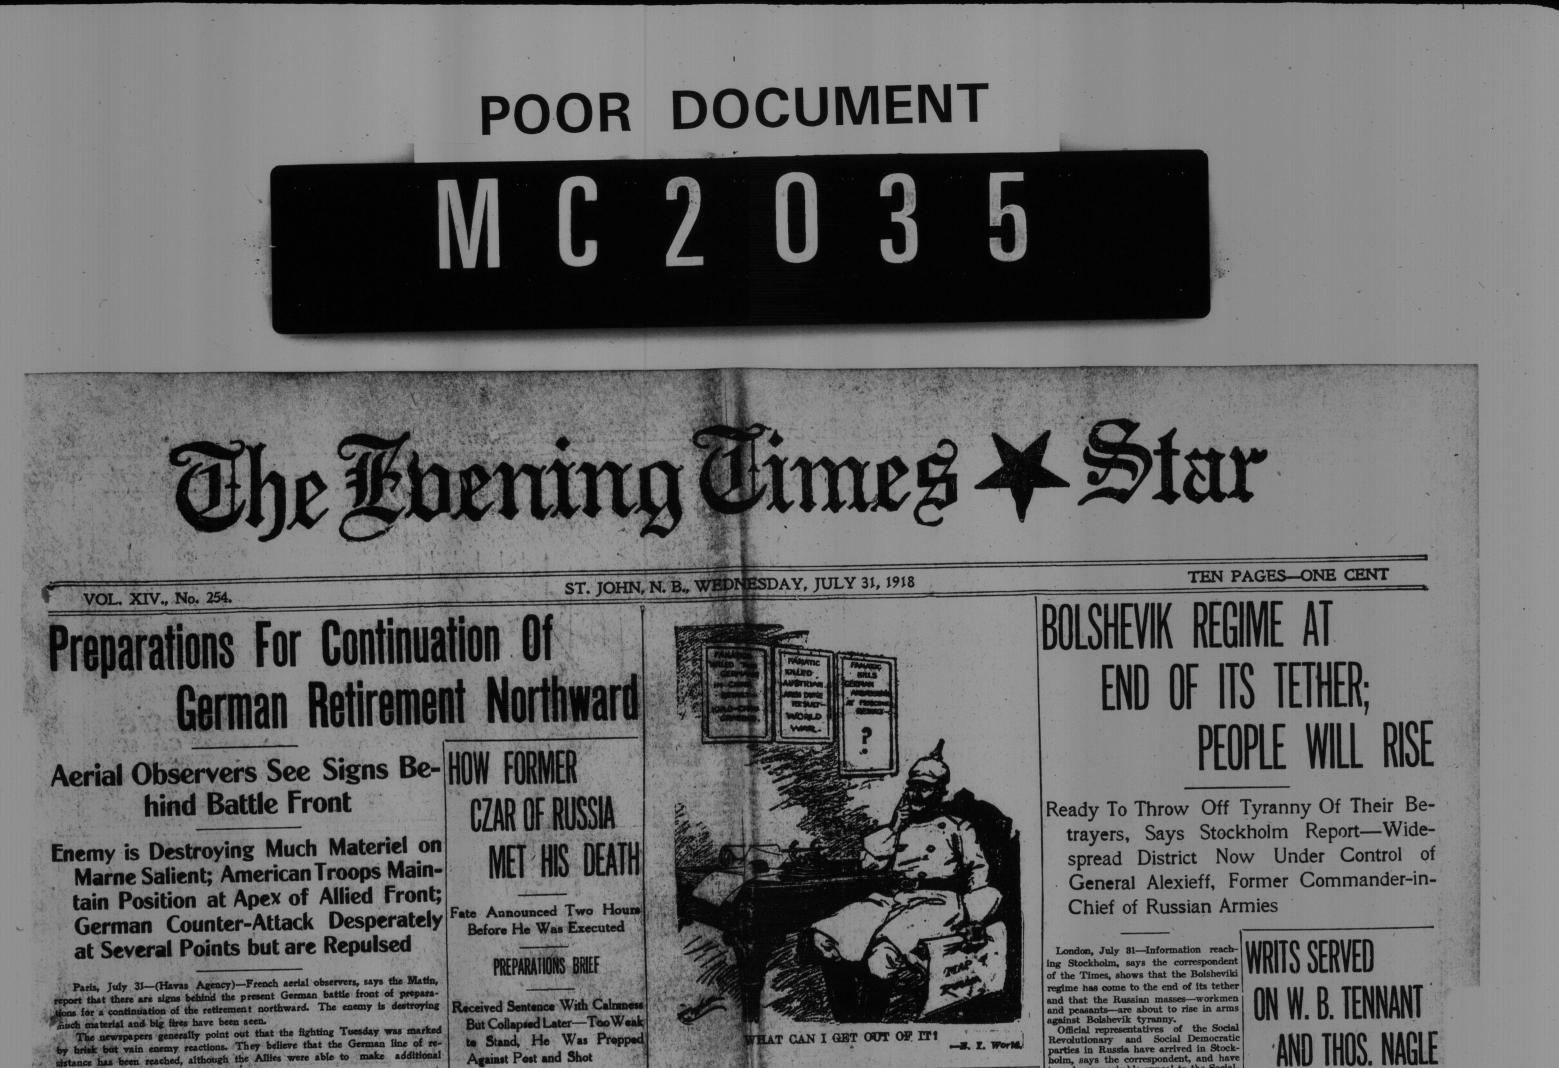

Seren State

Amsterdam, July 31-Given two hours in which to prepare for the end, Nicholas Romanoff, former Russian Emperor, was taken out by his executioners in a state of such HUN COMMANDER IN UKRAINE collapse that it was necessary to prop him against a post, says the Lokal Anzeiger, of Berlin, which claims to have received from a high

Russian personage an account of the Emperor's last hours. Nicholas was awakened at five o'clock on the morning of the day of his execution by a patrol of a the Ukrainian capita of his execution by a patrol of a non-commissioner officet and six men. He was told to dress and was then taken to a room where the de-cision of the Soviet council was com-municated to him. He was informed the execution would be carried out