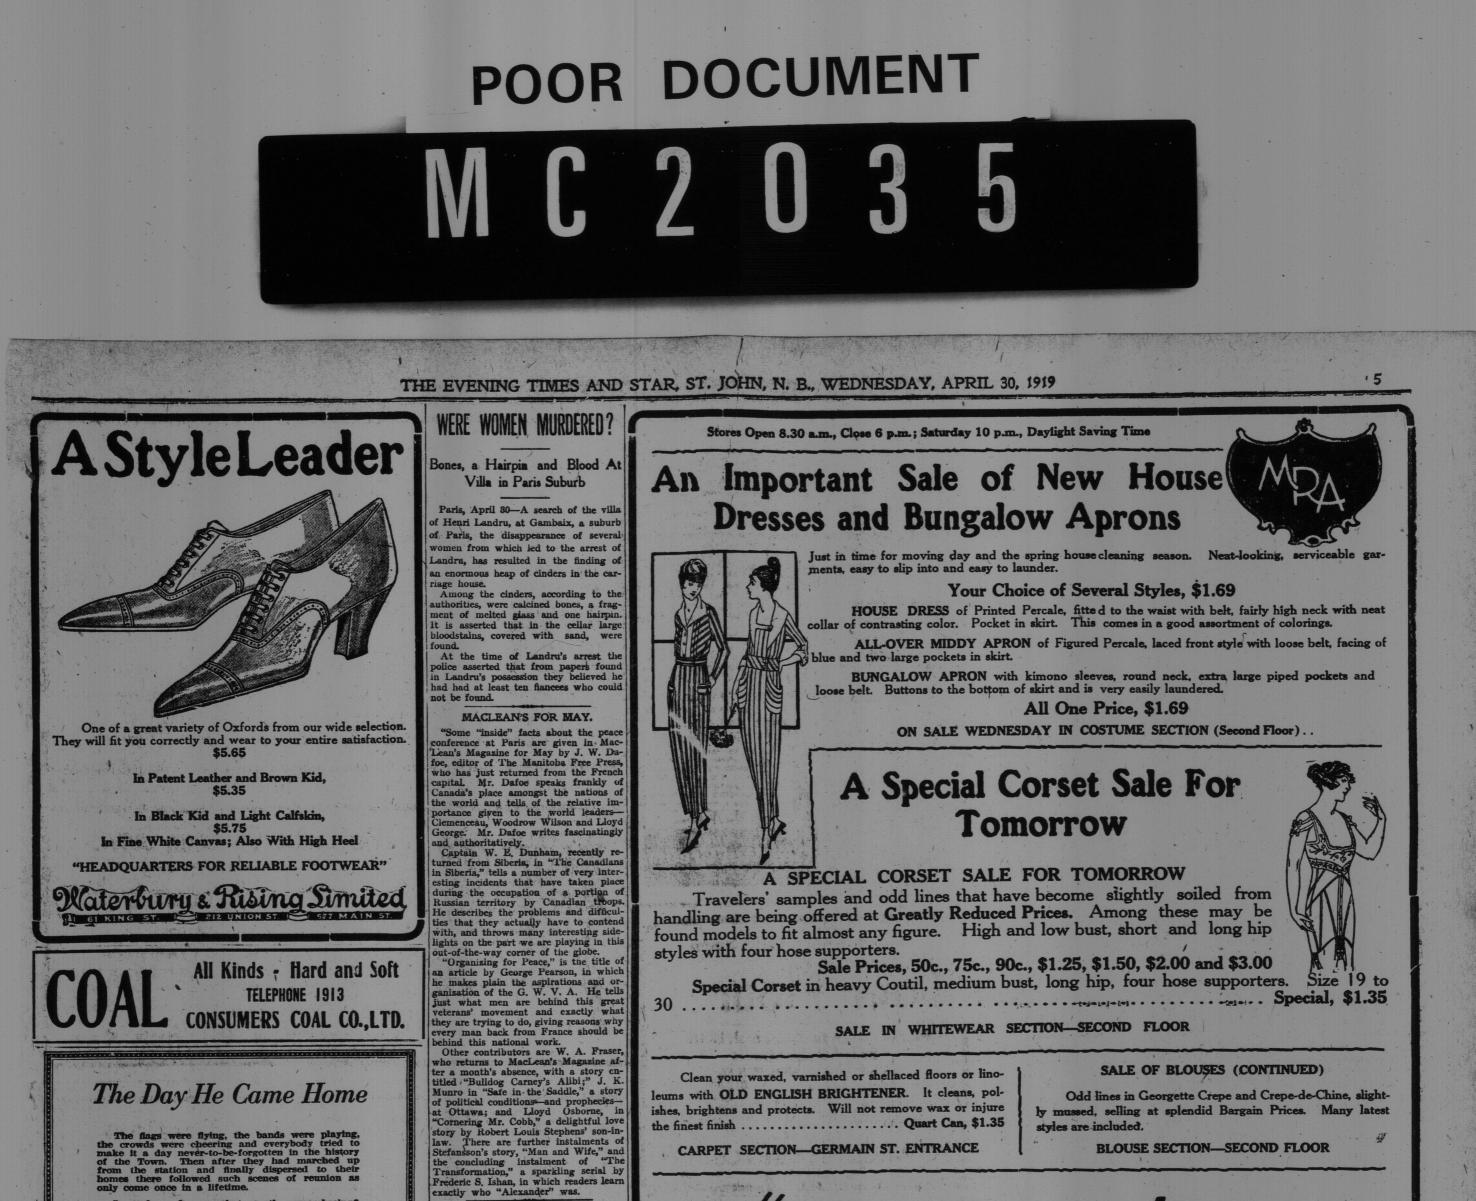

### TO THEATRES OF ST. JOHN

servan't's coat-tail.
2. Butler bombards Jane with cream puffs which he scitches on her face, cating the custard.
3. Slippilvg a pair of dice into the minister's coat pocket, causing father to order him from the house.
4. Upsetting a dusky maiden bending over a wash-tub.
5. Shooting of Roman candles in their room, the chikkren send one through the hat of a guest. Hat lands on marble bust, cocked to one side, and the eyes wink at it.
with which he served eight months and was severely wounded.
The bride and groom were unattended. The bride wore blue serge and carried a bouquet of roses. The staff of the D. S. C. R. presented to the bride a silver service, and school friends at Mt. Allison and friends in the nursing service in Lowell gave silverware. She also the cecieved substantial checks. Mr. and Mrs. Hicks will leave this evening on a wedding trip which will include Montrela and other Canadian cities. They will reside in Fredericton.

<text><text><text><text><text><text><text><text><text><text><text><text><text><text><text><text>

GOOD THINGS COMING W. B. HICKS AND MISS DORIS WALKER MARRIED. SPRING OF Fredericton, April 30- Miss Doris NINETEEN-NINETEEN Walker, daughter of ex-Ald. and Mrs.

ST. JOHN
Walker, daughter of ex-Ald. and Mrs. Joseph
Joseph Walker, and William Bruce
Hicks, son of Mr. and Mrs. Joseph
Hicks, son of Mr. and Mrs. Joseph
Hicks of Sackville, were married thicks
pranks and Tricks Performed The Lee Childrea
The following is what you will see at the Star Theatre this evening in "Tell It to the Marines":
Playing war with butler, Jane and Katherine tie lighted fire-crackers to the servan t's coat-tail.
Walker, daughter of ex-Ald. and Mrs. Joseph
Walker, daughter of ex-Ald. and Mrs.
Joseph Walker, and William Bruce
Hicks of Sackville, were married thicks of Sackville, were married thicks as graduate of Mt.
Allison at the home of the bride's a graduate of Mt.
Allison at present is connected with the department of soldiers' civil re-estimation of soldiers' civil re-estimation of soldiers' civil re-estimation of all food.
So that your blood and body receive the benefit of 100 per cent of this nourisiment.
This rapidly restores your reserved

LOCAL NEWS

6. Jane and Katherine in small automobile skid into a cow, stop under her, squeeze the milk funnel, steal a drink and scoot away.
7. Jane and Katherine run pell mell into a haystack, while driving their automobile and almost wreck a barn and two apple cider drinkers.
8. The children halted for speeding, take a summons away from policeman and make a momkey out of him.
9. Zig zagging in between ten automobiles standing alongside a curb.
10. Upsetting a gang of lounge lizards on a corner.

Press Censorship Ends.
Ottawa, April 30—Press censorship under the direction of the press censorship under the direction of the press censor teases today. The provisions of the war to a haystack, while driving their automobile and almost wreck a barn and make a momkey out of him.
9. Zig zagging in between ten automobiles standing alongside a curb.
10. Upsetting a gang of lounge lizards on a corner.
Press Censorship Ends.
Ottawa, April 30—Press censorship under the direction of the press censor teases today. The provisions of the war to the orders-in-council and regulations made thereupon will still remain in effect, but responsibility for seeing that they are complied with will rest upon publishers, importers, dist and overcoats are decidedly dressy.
Waist-line suits and coats are very attractive.—Brager's, 185-187 Union street.
BACK FROM FRANCE.
The 26th, our splendid battalion in Will stop will stop the press truct.