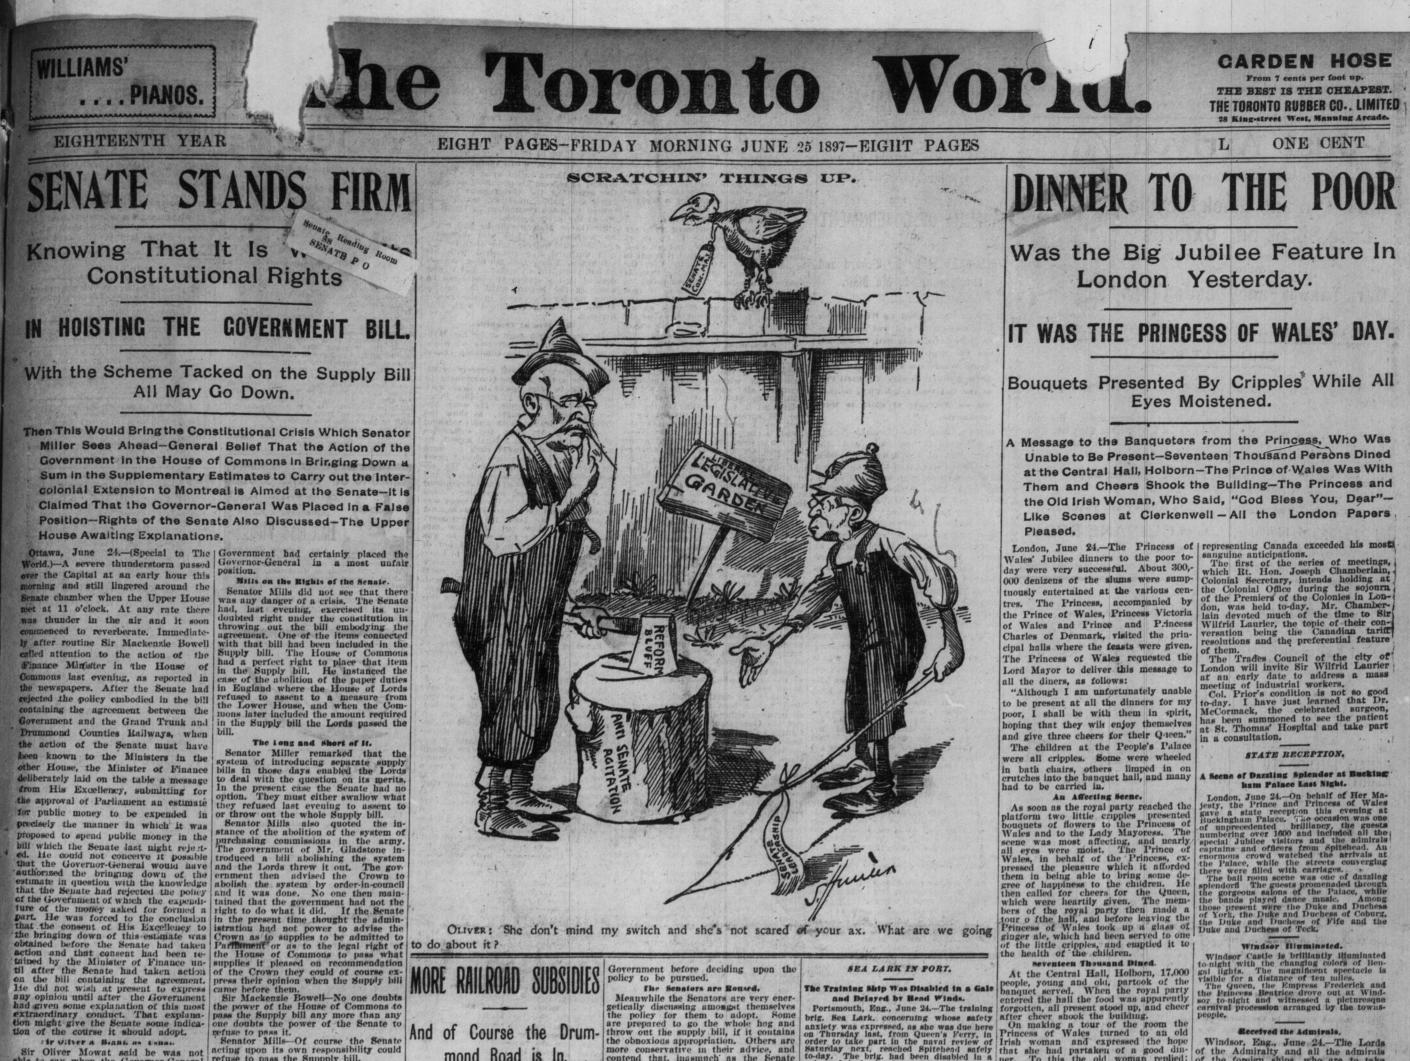

Then This Would Bring the Constitutional Crisis Which Senator Miller Sees Ahead-General Belief That the Action of the Government in the House of Commons in Bringing Down a Sum in the Supplementary Estimates to Carry out the Intercolonial Extension to Montreal is Aimed at the Senate-It is Claimed That the Governor-General Was Placed in a False

House Awaiting Explanations.

Position-Rights of the Senate Also Discussed-The Upper