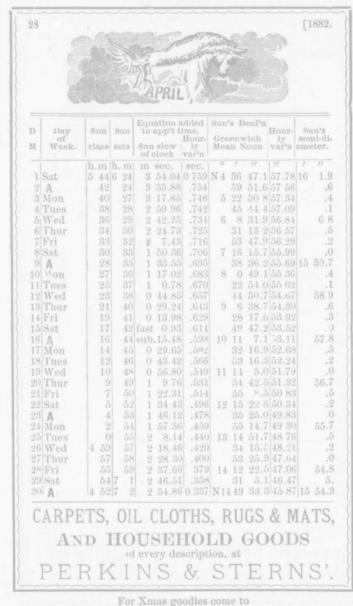

| D  | Day     | 18 | un  | Sun  | Equ | ation app't t | added       | Sun | s D | ecl'n. | Hour-   | 8   | un's   |
|----|---------|----|-----|------|-----|---------------|-------------|-----|-----|--------|---------|-----|--------|
|    | 10      |    |     |      |     |               | Hour        |     |     |        | ly      | sei | ni-di- |
| Μ  | Week.   | ri | ses | sets |     | eloek         | ly<br>var'n |     | an  | Noon   | var'n   | am  | eter.  |
|    |         | 1  |     | h    |     |               |             | 0   | 1   | 11     |         | 17  | 11     |
|    | XX7 . 3 |    |     | h. m |     | sec.          | sec.        |     |     |        |         |     |        |
|    | Wed     | 7  |     | 4 59 | 13  |               | 0 319       |     | 2   |        | 42.85   |     | 15.8   |
|    | Thur    |    | 28  |      | 13  | 58.64         | .285        | 16  | 45  |        | 48.59   |     | .7     |
|    | Fri     |    | 27  | 1    | 14  | 5.06          |             |     | 27  |        | 44.31   |     | .5     |
|    | Sat     |    | 26  |      | 14  | 10.66         |             |     | 9   |        | 45.01   |     | .3     |
| 5  | A       |    | 25  | 5    | 14  | 15.45         | .183        | 15  | 51  | 30.6   | 45.70   |     | .2     |
| 6  | Mon     |    | 23  | 17   | 14  | $19 \ 43$     | .149        |     | 33  | 5.8    | 46 37   |     | .0     |
| 7  | Tues    |    | 21  | 9    | 14  | 22.62         |             |     | 14  | 25.2   | 47.03   |     | 14.8   |
| 8  | Wed     |    | 19  | 11   | 14  | 25 01         | .084        | 14  | 55  | 29.0   | 47.66   |     | .6     |
| 9  | Thur    |    | 17  | 12   | 14  | 26.63         | .052        |     | 36  | 17.7   | 48.29   |     | .5     |
|    | Fri     |    | 15  | 14   | 14  | 27 49         | .020        |     | 16  | 51.6   | 48.89   |     | .3     |
| 1  | Sat     |    | 14  | 16   | 14  | 27.59         | .011        | 13  | 57  | 11.2   | 49.48   |     | .1     |
| 2  | A       |    | 12  | 17   | 14  | 26.94         | .042        |     | 37  | 16.9   | 50.05   |     | 13.9   |
|    | Mon     |    | 11  | 18   | 14  | 25.56         | .078        |     | 17  | 9.2    | 50.60   |     | .7     |
|    | Tues '  |    | 9   | 20   | 14  | 23 45         | .103        | 12  | 56  | 48.4   | 51.13   |     | .5     |
|    | Wed     |    | 7   | 21   | 14  | 20 62         | .133        |     | 36  |        | 51.65   |     | .3     |
|    | Thur    |    | 5   | 23   | 14  | 17.07         | .163        |     | 15  |        | 52.16   |     | .1     |
|    | Fri     |    |     | 24   | 14  | 12.82         | .192        | 11  | 54  |        | 52 63   |     | 12.8   |
|    | Sat     |    | 1   | 26   | 14  | 7.87          | .220        |     |     |        | 53.08   |     | .6     |
|    | A       | 6  | 59  | 27   | 14  | 2.24          | .249        |     | 12  |        | 58.52   |     | .4     |
|    | Mon     |    | 58  | 28   | 13  | 55 92         | .277        | 10  | 50  |        | 53.95   |     | .2     |
| 21 | Tues    |    | 56  | 30   | 18  | 48.94         | .304        | 10  | 28  |        | 54 36   |     | .0     |
|    | Wed     |    | 54  | 31   | 13  | 41.31         | .331        |     | 7   |        | 54.75   |     | 11.8   |
|    | Thur    |    | 52  | 33   | .18 | \$3.03        | .358        | 9   | 45  |        | 55.12   |     | .5     |
|    | Fri     |    | 51  | - 34 | 18  | 24.12         | .384        | 0   | 22  |        | 55.47   |     | .0     |
|    | Sat     |    | 49  | 36   | 13  | 14.61         | .409        |     | 0   |        | 55.81   |     | .1     |
|    |         |    |     |      |     |               |             | 8   | 38  |        |         |     | 10.9   |
| 26 | A       |    | 47  | 38   | 13  | 4.50          | .433        | 0   |     |        | 56.14   |     |        |
|    | Mon     |    | 45  | - 39 | 12  | 58 82         | ,456        | 0 7 | 15  |        | 56.44   |     | .6     |
| 28 | Tues    | 6  | 44  | 5 40 | 12  | 42.59         | 0.479       | S 7 | 53  | 10.8   | \$56.73 | 10  | 10.4   |