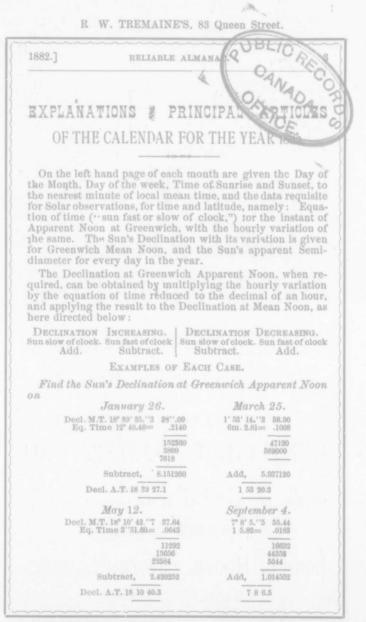

#### RELIABLE ALMANAC.

From the Sun's apparent Semi-diameter may be found the sun's horizontal Parallax, on dividing the Semi-diameter by 107.44, (the ratio of the sun's diameter to that of the earth.) Thus on July 1st, (Sun in apogee) semi-diameter  $\frac{166.46}{107.44} = 9.104$ . To find the days length. Subtract the time of sunrise from 12 hours and add the time of sunset; or multiply the time of sunset by 2, previously adding the Equation of Time if sun is fast, subtracting if slow. Example: