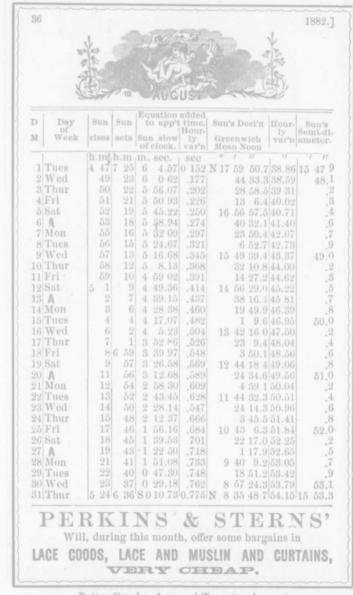

ROBERTSON & CAMERON'S South Side Queen Square.

3

BLACK LUSTRES, at

| D Day<br>of | Sun   | Sun   | Equ<br>to : | ation a<br>app't ti | Ided<br>me.<br>Hour- | Sun'       | s De | el'n | Hour    | Sun's<br>semi-di- |
|-------------|-------|-------|-------------|---------------------|----------------------|------------|------|------|---------|-------------------|
| M Week.     | rises | sets  |             | slow                | 'ly<br>var'n         | Gre<br>Mea |      | oon  |         | ameter.           |
| 1           | 1h. m | h. m. | m           | sec.                | sec.                 | 0          | 1    |      |         | 1 11              |
| 1 A         | 7 49  | 4 18  | 3           | 53.48               | 1.176                | S 22       | 59   | 38.4 | 5 12.6  |                   |
| 2 Mon       | 49    | 19    | 4           | 21 53               | 1 161                |            | 54   | 21.1 | 13.8    |                   |
| 3 Tues      | 49    | 20    | 4           | 49.20               | 1.145                |            | 48   | 36.4 | 14.9    |                   |
| 4 Wed       | 49    | - 21  | 5           | 16.48               | 1.128                |            | 42   | 24.5 | 5 16.0  |                   |
| 5 Thur      | 49    | 22    | 5           | 43.33               | 1.110                |            | 35   | 45.7 | 17.1    |                   |
| 6 Fri       | 48    | 23    | 6           | 974                 | 1.090                |            | 28   | 40.0 | 18 3    | 0 .1              |
| 7 Sat       | 48    | 24    | 6           | 35.67               | 1.070                |            | 21   | 7.8  | 3 19.4  | 1 .1              |
| 8 A         | 48    | 25    | 7           | 1.11                | 1.049                |            | 13   | 9.1  | 20.5    | 0 .1              |
| 9 Mon       | 48    | 27    | 7           | 26.02               | 1.027                | 22         | 4    | 44.8 | 21.5    | .0 9              |
| 10 Tues     | 47    | 28    | 7           | 50.40               | 1.004                | 21         | 55   | 58.4 | 22.6    |                   |
| 11 Wed      | 47    | 29    | 8           | 14.21               | .980                 |            | 46   | 87.1 | 23.7    | 2 17.9            |
| 12 Thur     | 46    |       | 8           | 37.45               | .956                 |            | 36   | 55.5 | 2 24.7  | .9                |
| 13 Fri      | 46    | 81    | 9           | 0.08                | .930                 |            | 26   | 48.5 | 2 25.8  | 2 .8              |
| 14 Sat      | 45    |       | 9           | 22.08               | .904                 |            | 16   | 16 8 | 3 26.8  | 5 .7              |
| 15 A        | 44    | 34    | 9           | 43.45               | .876                 |            | 5    | 19.8 | 3 27.8  | 7 .7              |
| 16 Mon      | 44    | 35    | 10          | 4.15                | .849                 | 20         | 53   | 59 ( | ) 28.8  | .6                |
| 17 Tues     | 43    |       | 10          | 24 18               | .820                 |            | 42   | 14.3 | 3 29.8  | .5                |
| 18 Wed      | 42    | 37    | 10          | 43.50               | .790                 |            | 30   | 6.1  | 30.8    | 4 .4              |
| 19 Thur     | 41    | 38    | 11          | 2.10                | .759                 |            | 17   | 84.6 | \$ 31.8 | .3                |
| 20 Fri      | 41    | 39    | 11          | 19 95               | .728                 |            | 4    | 40.3 | 3 32.7  | 4 .2              |
| 21 Sat      | 40    | 41    | 11          | 37.03               |                      |            | 51   | 23.1 | 5 83.6  | 7 .1              |
| 22 A        | - 39  | 42    | 11          | 58.88               | .663                 |            | 37   | 44.6 | \$ 34.5 | .0 9              |
| 28 Mon      | 38    | 44    | 12          | 8.84                | .629                 |            | 23   | 48 9 | 35.4    |                   |
| 24 Tues     | 37    | 45    | 12          | 23.54               | .595                 |            | 9    | 21.9 | 36.8    |                   |
| 25 Wed      | 36    | 47    | 12          | 87.42               | .561                 | 18         | 54   | 38.9 | 3 37.2  | 4 .7              |
| 26 Thur     | 35    |       | 12          | 50.48               | .527                 |            | 39   | 35.5 | 3 38.0  | .6                |
| 27 Fri      | 34    | 49    | 13          | 2.72                | .493                 |            | 24   | 11 4 | 1 38.9  | 2 .5              |
| 28.Sat      | 33    | 51    | 13          | 14.12               | .458                 |            | 8    | 27.7 | 7 39.7  | 4 .4              |
| 29 A        | 32    | 52    | 13          | 24.69               | .423                 | 17         | 52   | 24.8 |         | 4 .2              |
| 30 Mon      | 81    | 54    | 13          | 34 43               | .388                 |            | 86   | 2.1  | 8 41 8  |                   |
| 31 Tues     | 30    | 56    | 13          | 48.83               | 0.354                |            | 19   |      |         | 0 16.15.9         |