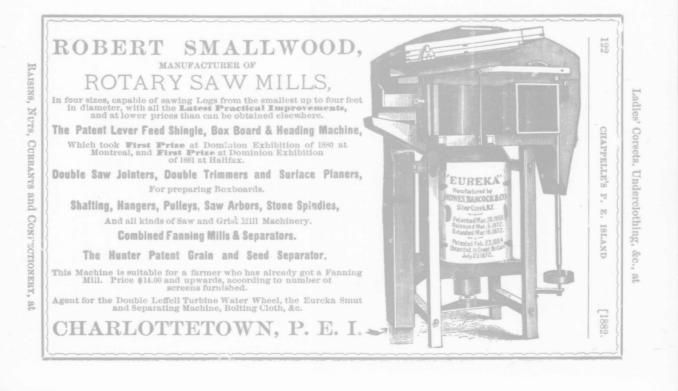

on.-William Turner, Charlottetown; G. Sent.-James McKinnon, West River; P. G. W. P.-David Rogers, Freetown,

J. J. Chappell, Provincial Deputy.

#### SESSIONS FOR 1882.

January, New Glasgow, July, Souris, April, Charlottetown; October, Freetown.

REPRESENTATIVES TO THE NATIONAL DIVISION.

Past G. W. Patriarchs—Charles Young, David FitzGerald, J. B. Cooper, J. W. Morrison, J. P/Tanton, Wm. Sanderson, G. W. Millner, George Smith, R. M. Barratt, C. F. Harris, J. J. Chappell, Donald McLean, W. W. Beer, David Rogers.

Past G. W. Associates—Benjamin Williams, W. F. Morris, J. G. McKay, John Jury, Isaac W. Wadman, William Wood, Henry Smith, William Campbell, A. B. Dickieson, J. C. McKeuzie,

Grand Worthy Patriarch—G. W. Bentley. Grand Worthy Associate—Jesse Burns. Past Grand Scribe—John Scott.



# 83 Queen Street, Charlottetown.

| Function15 p ctFur skins, dressed, ad val.25 p ctCaps, hats, muffs, tippets, capes, coats, cloaks,<br>and other manufactures of fur, ad val.25 p ctFurniture, house, cabinet, or office, finished or in<br>parts, including hair, spring and other manufacturing parts, including hair, spring and other manufacturing of the manufacturing purposes35 p ctFelt, adhesive, for sheathing vesselsFreeFire claydoFibre, NexicandoFibre, vegetable, for manufacturing purposesdoFibre, vegetable, for manufacturing purposesdoFish baitdoFish baitdoFish baitdoFish of the rivers falling into them, and fish<br>preserved in oil)doThat cans in which they may be packed are<br>chargeable with duty at the rate of 14cts per<br>quart from the candoThe following articles, when the natur