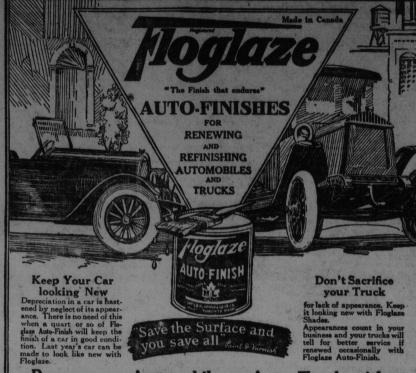

Renew your Automobile or Auto Truck with

No matter what part of the car needs re-finishing—wheels, chassis, body, top, hood or fenders—there is a Floglaze Auto-Finish for the purpose. These dry hard over night. No need to keep your car out of service any length of time. Apply Floglaze for a coach-like finish that will wear.

Complete Floglaze Color Card sent on request.

Let us also tell you about Floglaze for other purposes.

WINNIPEG TORONTO VANGOUVER

Our Booklet "How to Finish and Refinish with Floglaze" will be sent on request made through your dealer or direct to us.