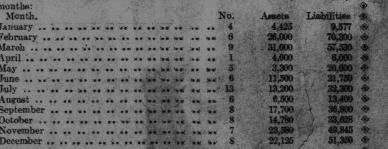

**NEW BRUNSWICK FAILURES** 

Bradstreet's summary of failures in New Branswick for year 1905, by

**IN COURT** John Suilivan, Fred Sully and

Others in a Case That **Promises Further Develop-**

Four prizes, amounting to \$2250, will be given to the successful writers. The subjects amounced by Professor Laughlin are as follows:— 1. To what extent, and by what administrative body, should the public attempts to control railway rates in interestate 2. A just and practicable method of tax ing railway property. 3. Will the present policy of the labor mions in dealing with non-union men and the "ciscal shory" further the interestate of the working men? 4. Should ship subsidies be offered by  $P_{1,20-4i}$   $P_{1$ 413.143 69.425