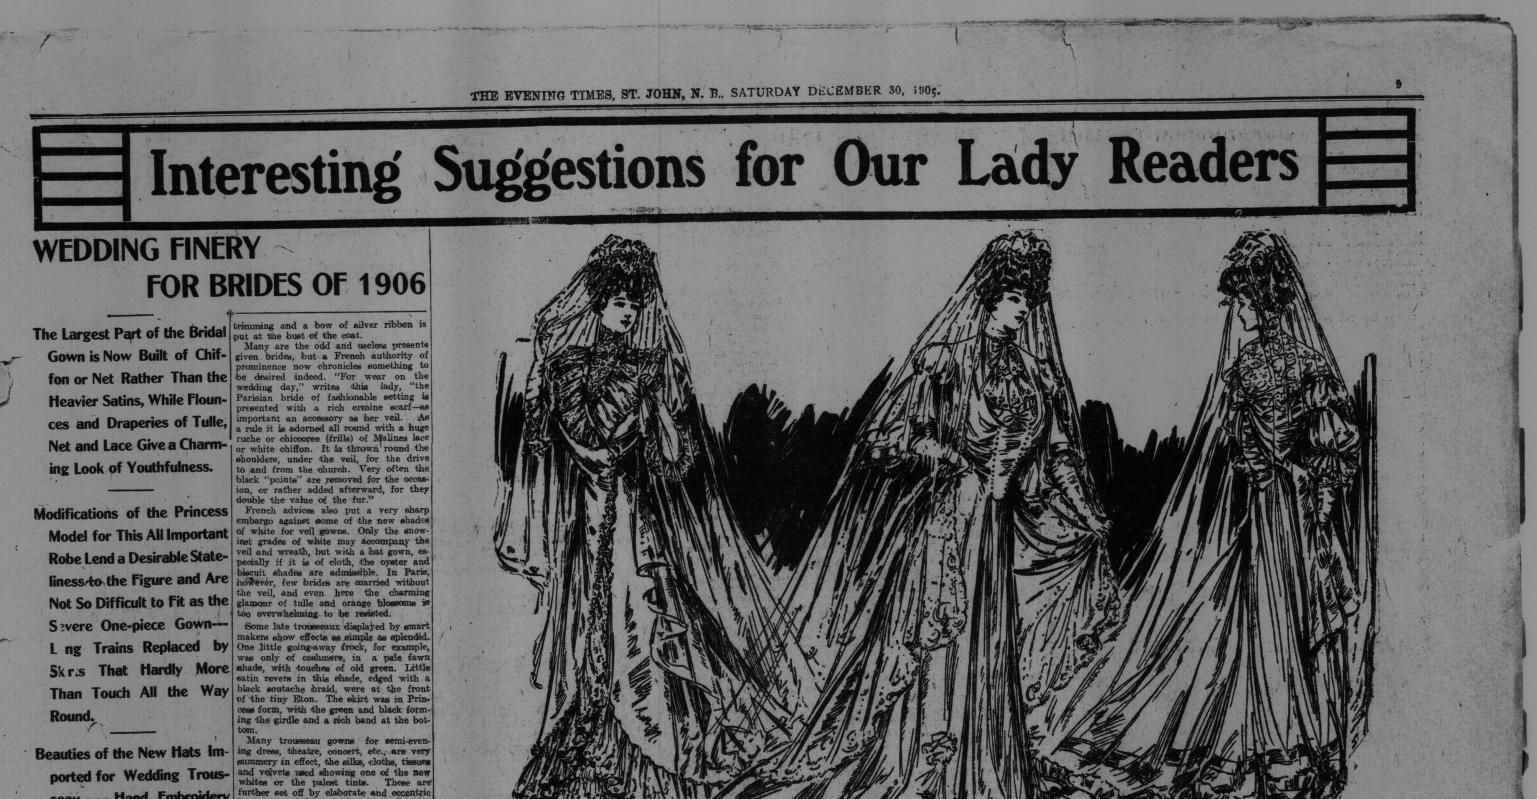

### **POOR DOCUMENT**

seau - - - Hand Embroidery hats and marabout scarfs and muffs of a Adorns Most of the Bride's Lingerie --- Shaping of the New Undergarments, Is De-

LATE STYLES IN ALTAR GOWNS.