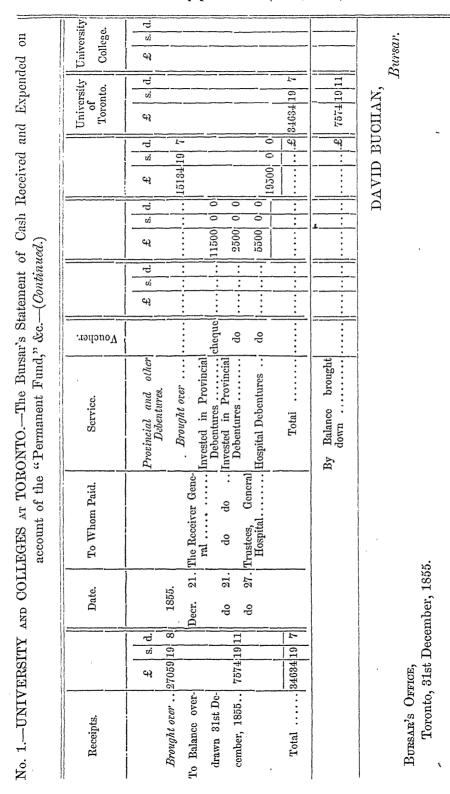

| 10558<br>13782<br>9876 | 19 | 6<br>0<br>5<br>4<br>7 | 222271 | 5  | 10         |

DAVID BUCHAN, Bursar

BURSAR'S OFFICE, Toronto, 31st December, 1855.

 $A_{ij}$ 

Appendix (No. 11.) ំង្រុះ

6

Appendix (No. 11.)

1856.



account of the "Income Fund," for the year ended the 31st December, 1855; shewing the Total Amount of Receipts and Expenditure on account of the University and Colleges at Toronto generally, and also, the Amount No. 2.—UNIVERSITY AND COLLEGES AT TORONTO.—The Bursar's Statement of Cash Received and Expended on

| ctor                                                                    | ia.                          | A                | pe               | eno           | lix                                          | $(\Gamma$                                 | Vo.           | 1                 | l.)                      |                                                                   |               | -                                                                  | 1               |