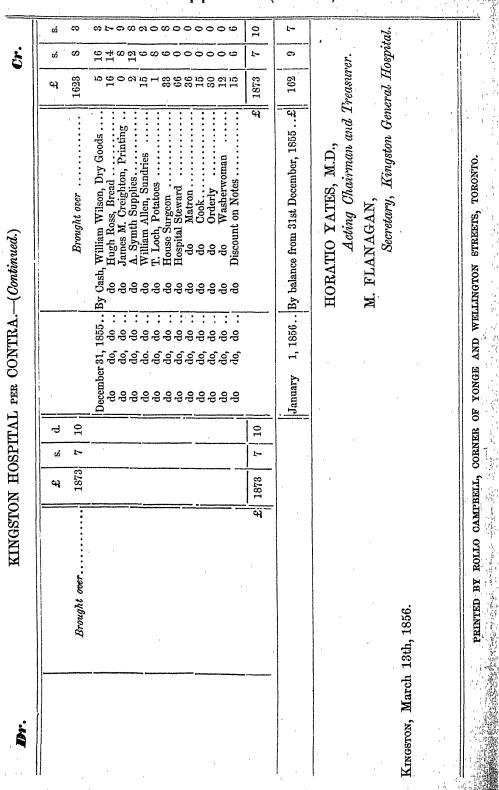

|                       |          |        |            |              |        |                     |          |                 |         |               |         |          |       | 1   |        | . S                       | ;<br>,,       |                 |

Appendix (No. 4.)

1856.



Appendix (No. 4.)

# ANNUAL REPORT

# L'HOSPICE ST. JOSEPH DE LA MATERNITE DE QUEBEC,

Incorporated by virtue of the Act 18 Vic. cap. 226, for the year expiring the 31st December, 1855.

I. Names of Members.

Mrs. L. C. PANET. Mrs. H. O. TASCHEREAU. Mrs. V. H. TETU. Mrs. E. M. PELLETIER. Mrs. H. M. CARRIER. Mrs. T. P. BILODEAU. Mrs. A. D. TASCHEREAU. Mrs. M. METIVIER. Mrs. E. M. LANGEVIN.

II. Number of persons admitted and nursed in the Establishment.—EIGHTEEN.

#### III. Endowment.-NONE.

# IV. General Statement of the Affairs of the Corporation :

The Corporation have purchased a lot of land, and a house.

(Description.)—A lot of land situate in the Upper Town of Quebec, containing eighty-five feet, front upon St. François Street, by fifty-three feet, and an inch and a-half in depth;