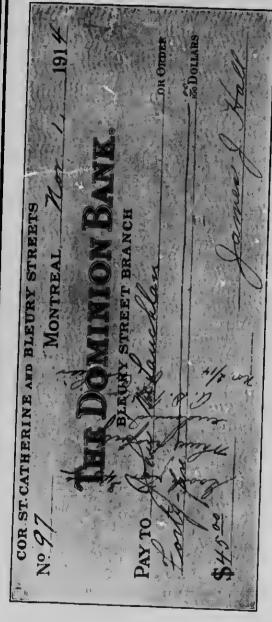

ty Dollars by writing "One Hundred" before the word "Six" and adding "ty" to it, putting the figure "1" before the figure "6" and a cipher after it. In the same way it might be raised to "Ninety Six," "Sixty" or "Sixteen" Dollars.

THE BKNK OF NOVA SCOTIA St. John's, Nfid., Juny 10 1904 No. 146 PAY TO THE ORDER OF

# Cheque Payable to "The Order of"

A cheque payable to "John —, or order," may have the word order struck out and "bearer" written instead. To write a cheque properly, hegin close to the left-hand end to write the amount, filling what space may be left on the line with the amount of the cents if any, and stroke of the pen. The This is the safest form of cheque. A cheque payable to "Bearer" can be cashed by any one. amount in figures should be written close to the dollar sign,



CERTIFIED CHECKS.—Certifying means that the person drawing the money has funds to the amount mentioned to his credit in the hank, and the hank guarantees its payment. The bank officer writes across the face "Certified," also the date and his aignature; or the words "Good, when properly indorsed," and his signature.

# INDORSEMENT OF CHEQUES

Always Keep the Stnb of Your Cheque Book, and in issning a cheque, always fill the stub out first.

In Presenting a Cheque to the Bank for payment, always write your name on the back before handing it in.

Giving a Cheque ie No Payment of an indebtedness unless

the cheque is paid.

The Death of the Maker of a cheque before presentment to the bank renders the cheque null and void, but in some States the statute provides that a cheque may be paid by t