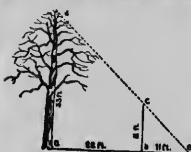

Curves for Brick and Stone Arches



n

۵,

Measure width required and draw the figure above indicated. If the points in the figures are equal on both sides, the ourve will be an exact part of a circle.

## To Find the Area of a Gable End

Multiply the width of the huliding by the height of the roof, and take one-half of the result. Or, if the roof is quarter-pitch, find the area by multiplying the width of the roof by 1 of itself.

#### CARPENTER'S RULES

## To Find Number of Feet of Stock Boards to Cover a House

Multiply the distance around the house by the height of the post, and add the area of the two gable ends to the result.

#### How to Find the Height of a Tree

Measure off on the ground from the base of the tree the number of feet you desire your log to be in length (allowing



for the height of the stump), then meaaure back one-third of the distance and place there a pole as many feet long as thialast measurement; let some one hold it from the height of prospective stump from the ground, then place your eye at the outer end of the line measured from the tree

and look over the pole towards the tree. The point where the eye strikes the tree is the height which will give you the log of the required length.

Example.—Suppose a log 33 feet long is wanted—measure off 33 feet ont from the base of the tree, and then measure back again 11 feet. At this point (indicated by b in the cut), have some one hold an 11-foot pole at the height from the ground that the stump is to have; then put your eye at e, look over the top of the pole at e, and your eye will atrike the tre