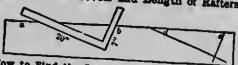

12 feet, and the length of the rafter would be 17 feet (the diagonal of 12). Length, cuts,

etc., could all be figured from the one illustration."

The Length of Rafters for the most common pitches can be found as follows from any given span:

To lengths thus obtained must be added amount of projection of rafters at the eaves

## CARPENTER'S RULES

As rafters must be purchased of even lengths, a few inches more or less on their lengths will make a difference to the pitch so elight that it cannot be detected by the eye.

Example.—To determine the length of rafters for a roof constructed one-half pitch, with a span of 24 feet—24×.71=17.04; or, practically, just 17 feet. A projection of one foot for eaves makes the length to be purchased 18 feet.

## How to Find Bevels and Length of Rafters



How to Find the Length and Bevels of Rafters.

- 1. Bevels.—Place your eteel squars on a board (say the building is 40 feet long), with the corner 20 inches from the edge of the board one way and 7 inches the other, and mark it as shown in the above figure. The angle at c will be the bevel of the upper end, and the angle at d at the lower end of the rafter.
- 2. Length.—From a to b on the outer edge of the board is the length of the rafter. The 20 inches shows the 20 feet, or half the width of the building; the 7 inches the 7 foot rise. The distance from a to b, on the edge of the board, is 21 inches, two-twelfths and one-quarter of a twelfth (always use a square with inches on one elde divided into twelfths), therefore this rafter will be 21 feet and 21 inches iong.

## How to Determine