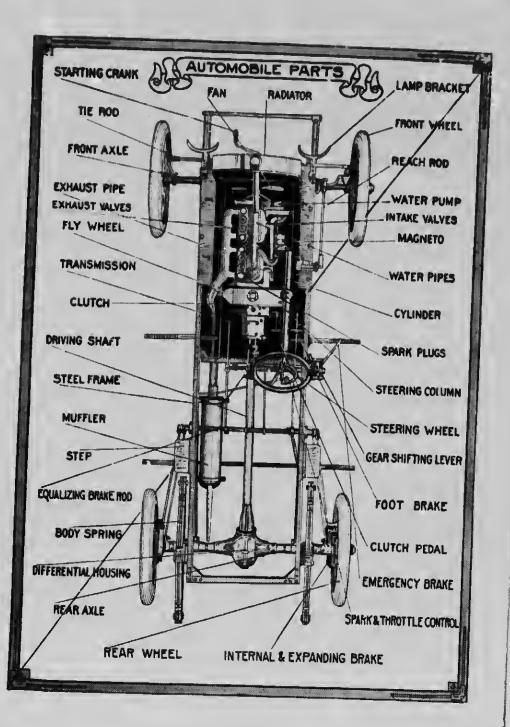

signifia "A SUIVRE", la symbole ▼ signifie "FIN".

Les cartes, plenchas, tablaaux, etc., peuvant àtra filmès à des taux de réduction différents. Lorsqua le document ast trop grand pour être reproduit an un saul cliché, il est filmé à pertir de l'engle supériaur gauche, de geuche à droite, at de haut an bas, an prenant le nombre d'Imeges nécassaire. Les diagrammes suivants Illustrent le méthode.

| 1 | . 2 | 3 |
|---|-----|---|
|   |     |   |

| 1 |  |
|---|--|
| 2 |  |
| 3 |  |

| 1 | 2 | 3 |
|---|---|---|
| 4 | 5 | 6 |

### MICROCOPY RESOLUTION TEST CHART

(ANSI and ISO TEST CHART No. 2)





#### APPLIED IMAGE Inc

1653 East Main Street Rachester, New York 14609 USA (716) 482 - 0300 - Phone

(716) 288 - 5989 - Fox



#1003 From aunt Kate
to alf may/32 AEROPLANES AIRSHIPS & BALLOONS





RELESS TELEGRAPHY TRANSMITTING PPARATUS POPOFF'S HERTZIAN PRINCIPLE OF WIRELESS TELEGRAPHY WIRELESS TOWER AND ANTENNA

The principle of wireless telegraphy ie shown in the lower right-hand cut. The current from the cell (1) cannot pass to the bell (2) owing to the resistance offered by the coherer (3). But when the other waves, impelled by the charged antennae, reach the coherer filings, they so affect them as to permit the current to pass and ring the bell.



Edwar Muck

# THE CANADIAN BUSINESS AND LAW



# The Canadian

# BUSINESS and LAW

OR

The Careful Man's Guide

The Best and Most Complete Legal and Business Compendium for the Canadian Layman, to which is added

Facts, Figures, Tables, Weights, Measures, Statistics, Short Cuts in Figures, etc.



EDWARD MEEK, K.C.

Assisted by Ot