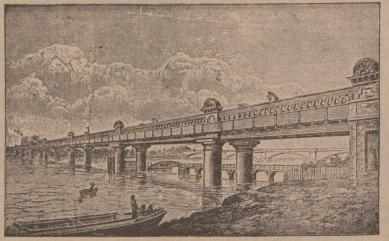

The Quebec and Lake St. John Railway Company given the contract for the building of a bridge near Catharines to the American Bridge Company. The bridge will cross the Jacobs Company. will cross the Jacques Cartier River, on the new location of the railroad. of the railroad. The plans are for a bridge 450 feet length, and 60 feet all length, and 60 feet above the river, to consist of three need truss spans with eted truss spans with short girder approaches and is be built to the beauty be built to the heaviest specifications of the Dominion