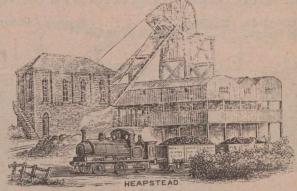

-In a preliminary report to the Geological Survey recently presented, the results of a close geological examination of the coal lands in the Crow's Nest Pass district, shows that there are 22,595,200,000 tons of coal in the Crow's Nest fields in British Columbia The calculation is made in the following manner: Although the extent of the coal lands in the area can as yet be only somewhat roughly estimated, the estimated (230 square miles) should be near enough to the truth to be used as an argument for the calculation of the total available coal supply. The thickness used in the calculation is the minimum already given of 100 feet of workable coal. Total area of coal lands, 230 square miles, equal to 147,200 acres. One acre with 100 feet of coal would yield 153,480 tons of 2,240 pounds; 50,000 acres would yield 7,674,000,000 tons of 2,240 pounds; 147,200 acres would yield 22,595,200,000 tons of 2,240 pounds. The compiler is of opinion that the thickness of workable coal is at least He states that the Town of Fernie is a good example of rapid western growth. The mines are reached from Fernie by a spur from the main line running four and a half miles up the creek. The good quality of the coal is now so well established that further mention in that re-The output is increasing rapidly of spect is unnecessary. late, and is now well over 1,000 tons a day. About onehalf of this is converted into coke, 360 beehive ovens being in constant operation at Fernie. The coke produced is of superior quality and preparations are being made to increase the number of ovens. In addition to mining on Coal Creek the company, it is reported, has recently commenced work on the seams at Michel, and is already turning out coal for shipment. Material is on the ground for the construction of coke ovens, and this point promises shortly to equal Fernie in importance.